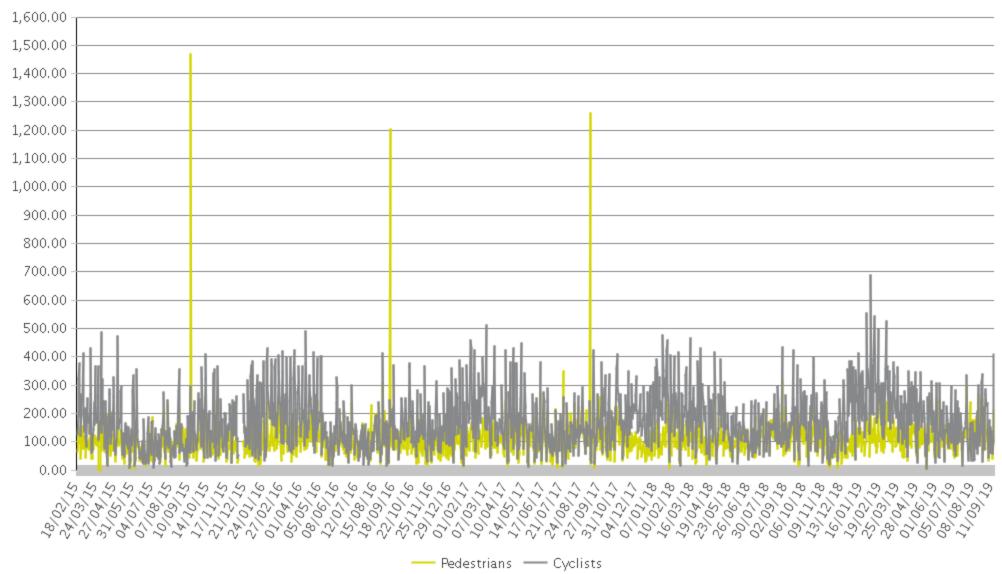

## **Harbour Shared Path**

Period Analysed: Wednesday 18 February 2015 to Monday 16 September 2019

|             | Total Traffic<br>for the<br>Analysed | Daily<br>Average | Busiest Day of the Week | Busiest<br>Month of | Distribution |     |
|-------------|--------------------------------------|------------------|-------------------------|---------------------|--------------|-----|
|             | Period                               | Tiverage         | or the week             | the Year            | IN           | OUT |
| Pedestrians | 178,645                              | 107              | Sunday                  | September 17: 4,628 | 51           | 49  |
| Cyclists    | 283,821                              | 171              | Sunday                  | January 19: 8,255   | 52           | 48  |

## **Harbour Shared Path (Pedestrians)**

Period Analysed: Wednesday 18 February 2015 to Monday 16 September 2019

## **Harbour Shared Path (Cyclists)**