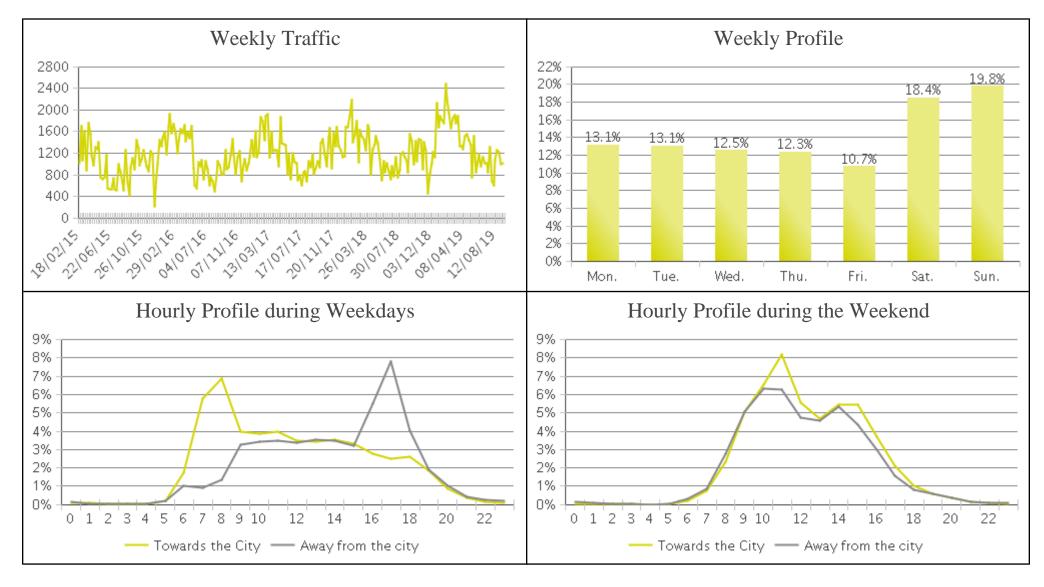

------------|-------------------------|---------------------|--------------|-----|
|             | Period                               | Tiverage         | or the week             | the Year            | IN           | OUT |
| Pedestrians | 178,645                              | 107              | Sunday                  | September 17: 4,628 | 51           | 49  |
| Cyclists    | 283,821                              | 171              | Sunday                  | January 19: 8,255   | 52           | 48  |



16/09/2019



## **Harbour Shared Path**



Period Analysed: Wednesday 18 February 2015 to Monday 16 September 2019





## **Harbour Shared Path (Pedestrians)**



Period Analysed: Wednesday 18 February 2015 to Monday 16 September 2019





## **Harbour Shared Path (Cyclists)**