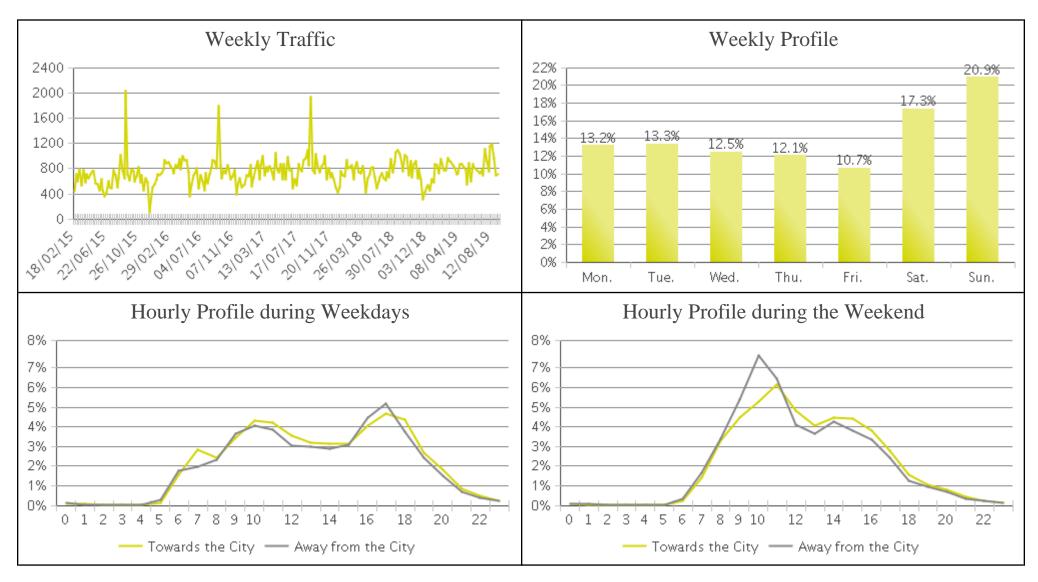

## **Harbour Shared Path (Pedestrians)**

Period Analysed: Wednesday 18 February 2015 to Monday 16 September 2019