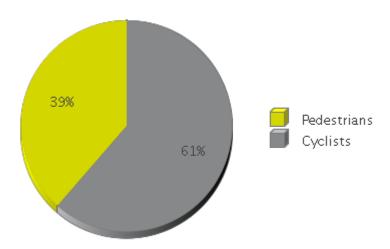

## **Harbour Shared Path**

Period Analysed: Wednesday 18 February 2015 to Monday 16 September 2019

|             | Total Traffic<br>for the<br>Analysed | Daily<br>Average | Busiest Day of the Week | Busiest<br>Month of | Distribution |     |
|-------------|--------------------------------------|------------------|-------------------------|---------------------|--------------|-----|
|             | Period                               | Tiverage         | or the week             | the Year            | IN           | OUT |
| Pedestrians | 178,645                              | 107              | Sunday                  | September 17: 4,628 | 51           | 49  |
| Cyclists    | 283,821                              | 171              | Sunday                  | January 19: 8,255   | 52           | 48  |