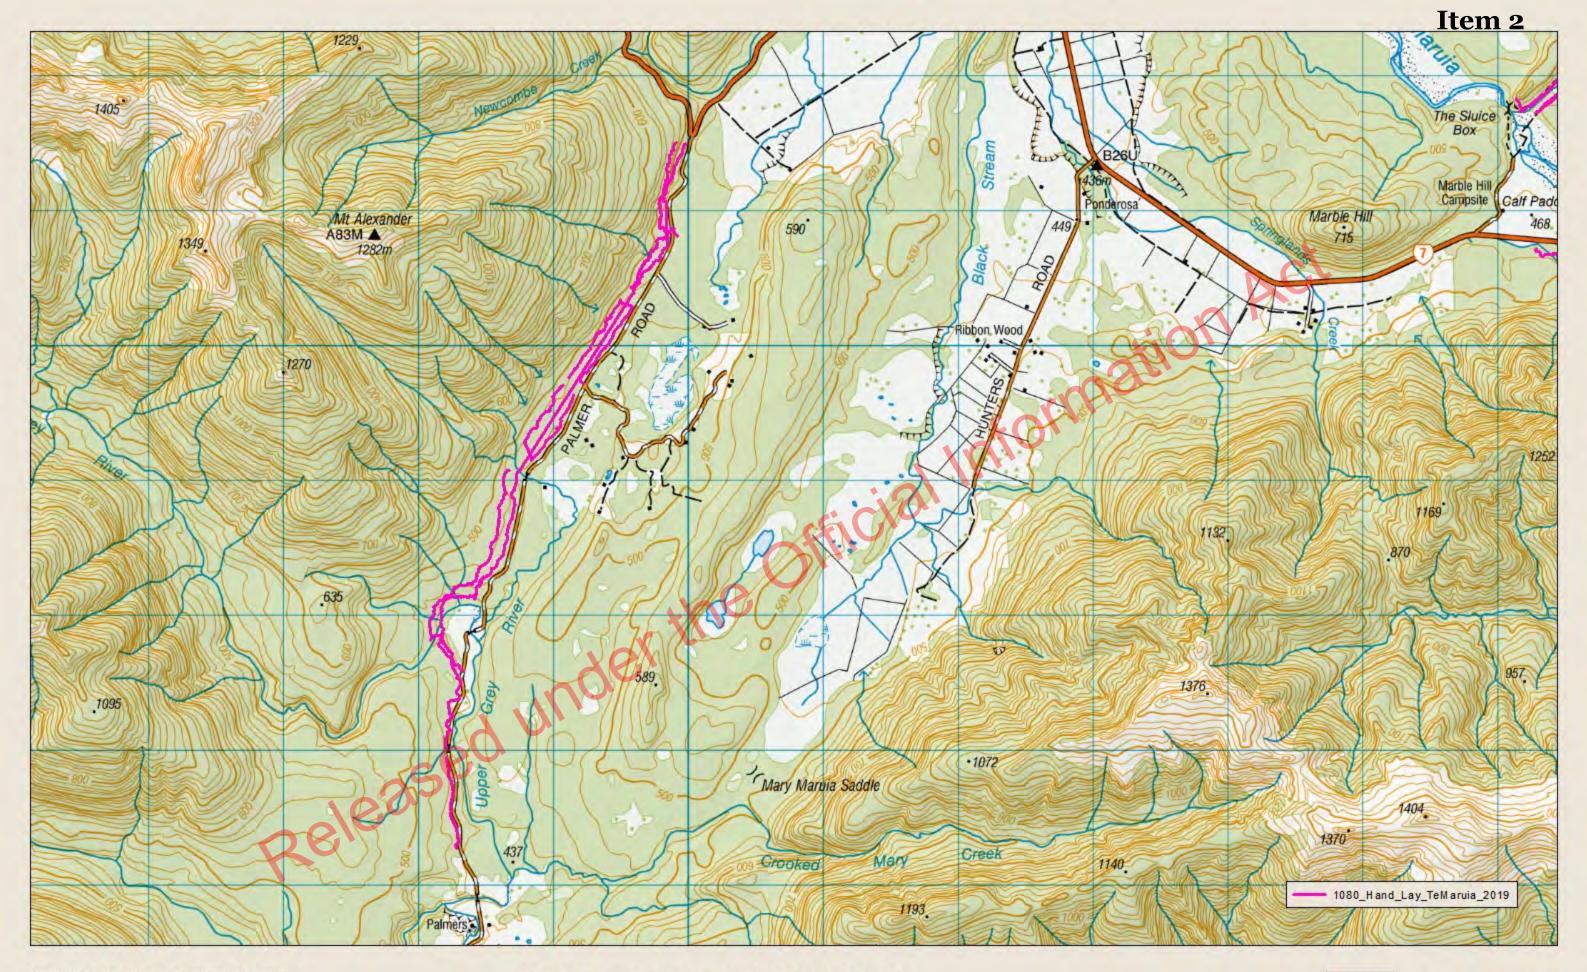

## Department of Conservation Te Papa Atawbai

NZGD 2000 New Zealand Transverse Mercator Not for publication nor navigation Crown Copyright Reserved 1:19,797 NZTopo, © Crown Produced by  $\frac{$9(2)(9),9(2)}{(9)(0)}$  on 29/11/2019 Te Maruia Ground 1080 2019 Hand Laid Bait lines Lower Palmer Rd

File path: 0:\GIS\_Users\Greymouth\Data\Biodiversity\1080Aerial\_Operations\_Greymouth\TeMaruia\_2019\_20\_BFOB\BFOB\_2019\_20.mxd