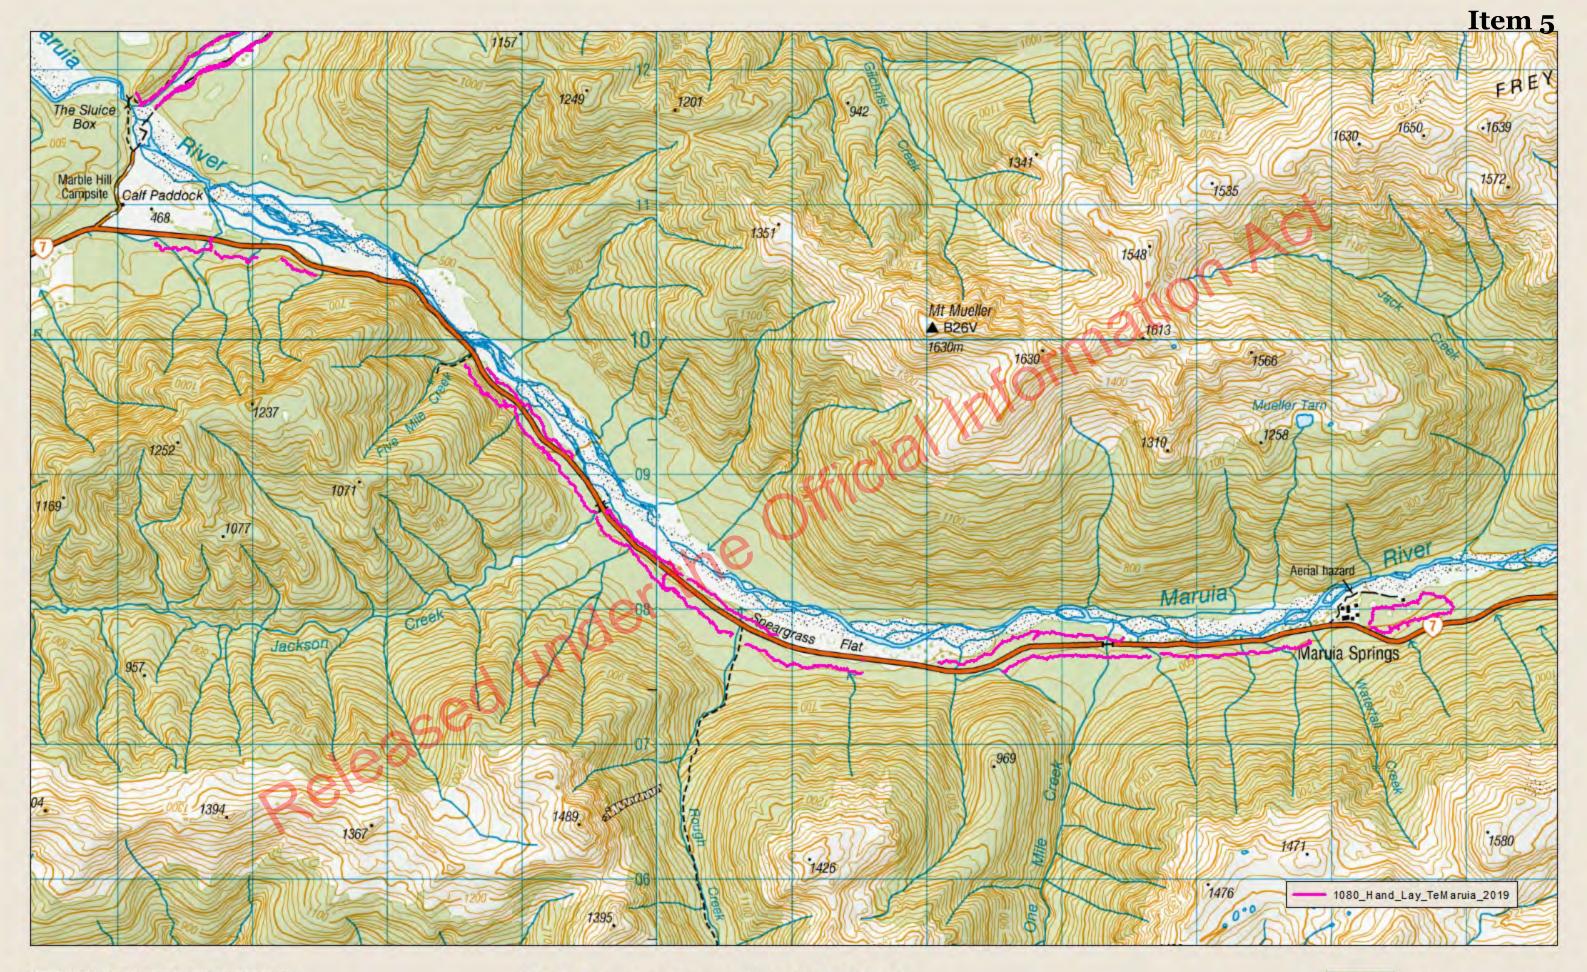

## Department of Conservation Te Papa Atawbai

NZGD 2000 New Zealand Transverse Mercator Not for publication nor navigation Crown Copyright Reserved 1:28,000 NZTopo, Crown Produced by \$9(2)(a), 9(2)(g) on 29/11/2019

N

Te Maruia Ground 1080 2019 Hand Laid Bait lines State Highway 7

File path: Q:\GIS\_Users\Greymouth\Data\Biodiversity\1080Aerial\_Operations\_Greymouth\TeMaruia\_2019\_20\_BFOB\BFOB\_2019\_20.mxd