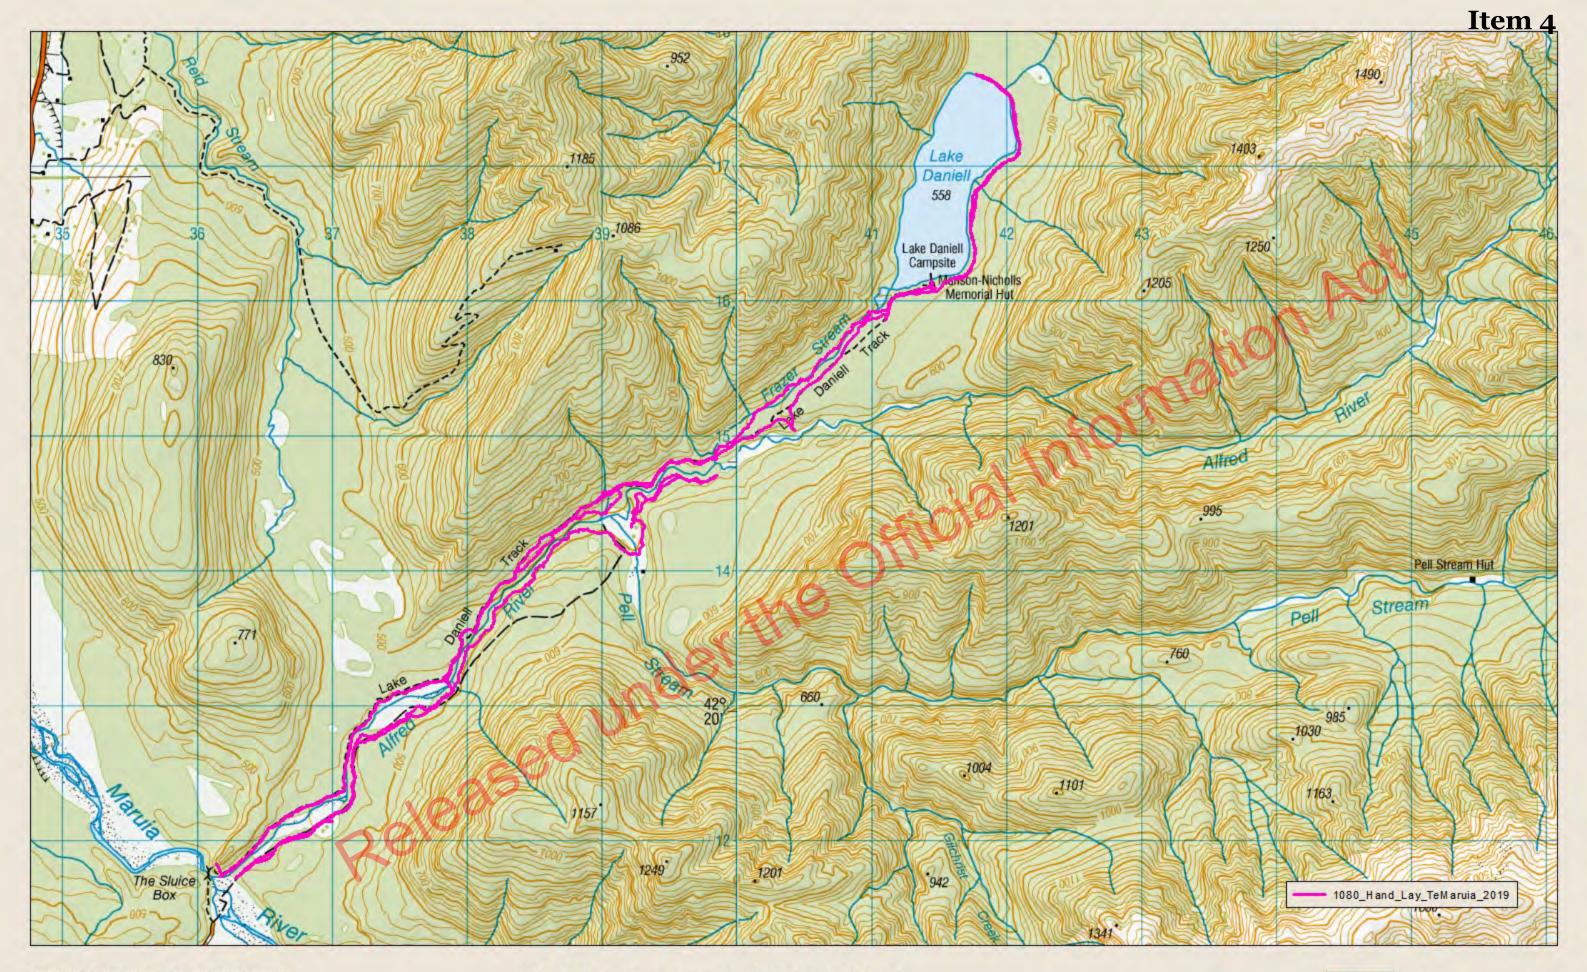

## Department of Conservation Te Papa Atawbai

NZGD 2000 New Zealand Transverse Mercator Not for publication nor navigation Crown Copyright Reserved 1:28,000 NZTopo, © Crown Produced by  $\frac{$9(2(a),9(2)(g))}{(g)}$  on 29/11/2019 Te Maruia Ground 1080 2019 Hand Laid Bait lines Lake Daniell Track

File path: 0:\GIS\_Users\Greymouth\Data\Biodiversity\1080Aerial\_Operations\_Greymouth\TeMaruia\_2019\_20\_BFOB\BFOB\_2019\_20.mxd