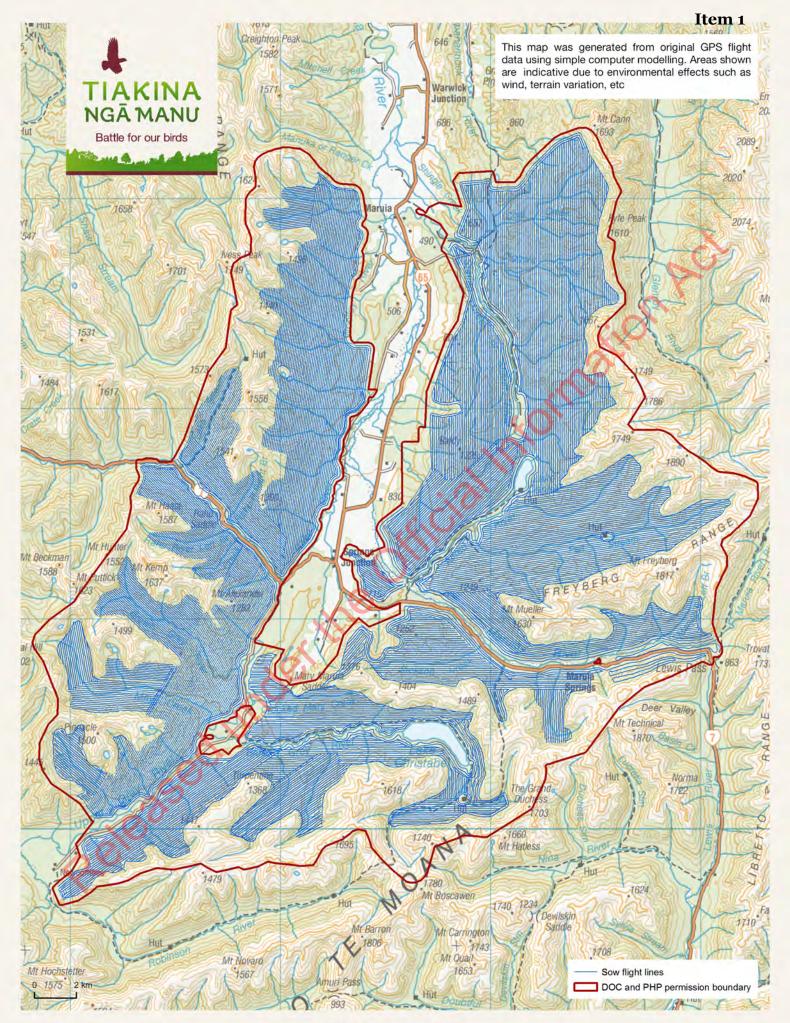

Department of Conservation Te Papa Atawhai Te Maruia -Toxic Sow Flight Lines Aerial Predator Control 2019 Treatment date: 01-03/11/2019

NZGD 2000 New Zealand Transverse Mercator Not for navigation | 1:180,000 Crown Copyright Reserved | NZTopo, © Crown DOC, Geospatial Services | 19/11/2019

File path: 0:\GIS\_Users\Greymouth\Data\Biodiversity\1080Aerial\_Operations\_Greymouth\TeMaruia\_2019\_20\_BFOB\BFOB\_2019\_20.mxd