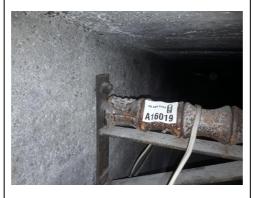

It is known that when asbestos removal work or work conducted in the vicinity of ACM is not undertaken in a planned, coordinated and controlled manner that this can result in damaged or disturbed ACM and can cause the spread of contamination, such as has occurred in the tunnels. When asbestos fibres are released due to poor work practices these have the potential to spread throughout other areas of the workplace increasing the scope of the decontamination works and the risk of exposure to occupants.