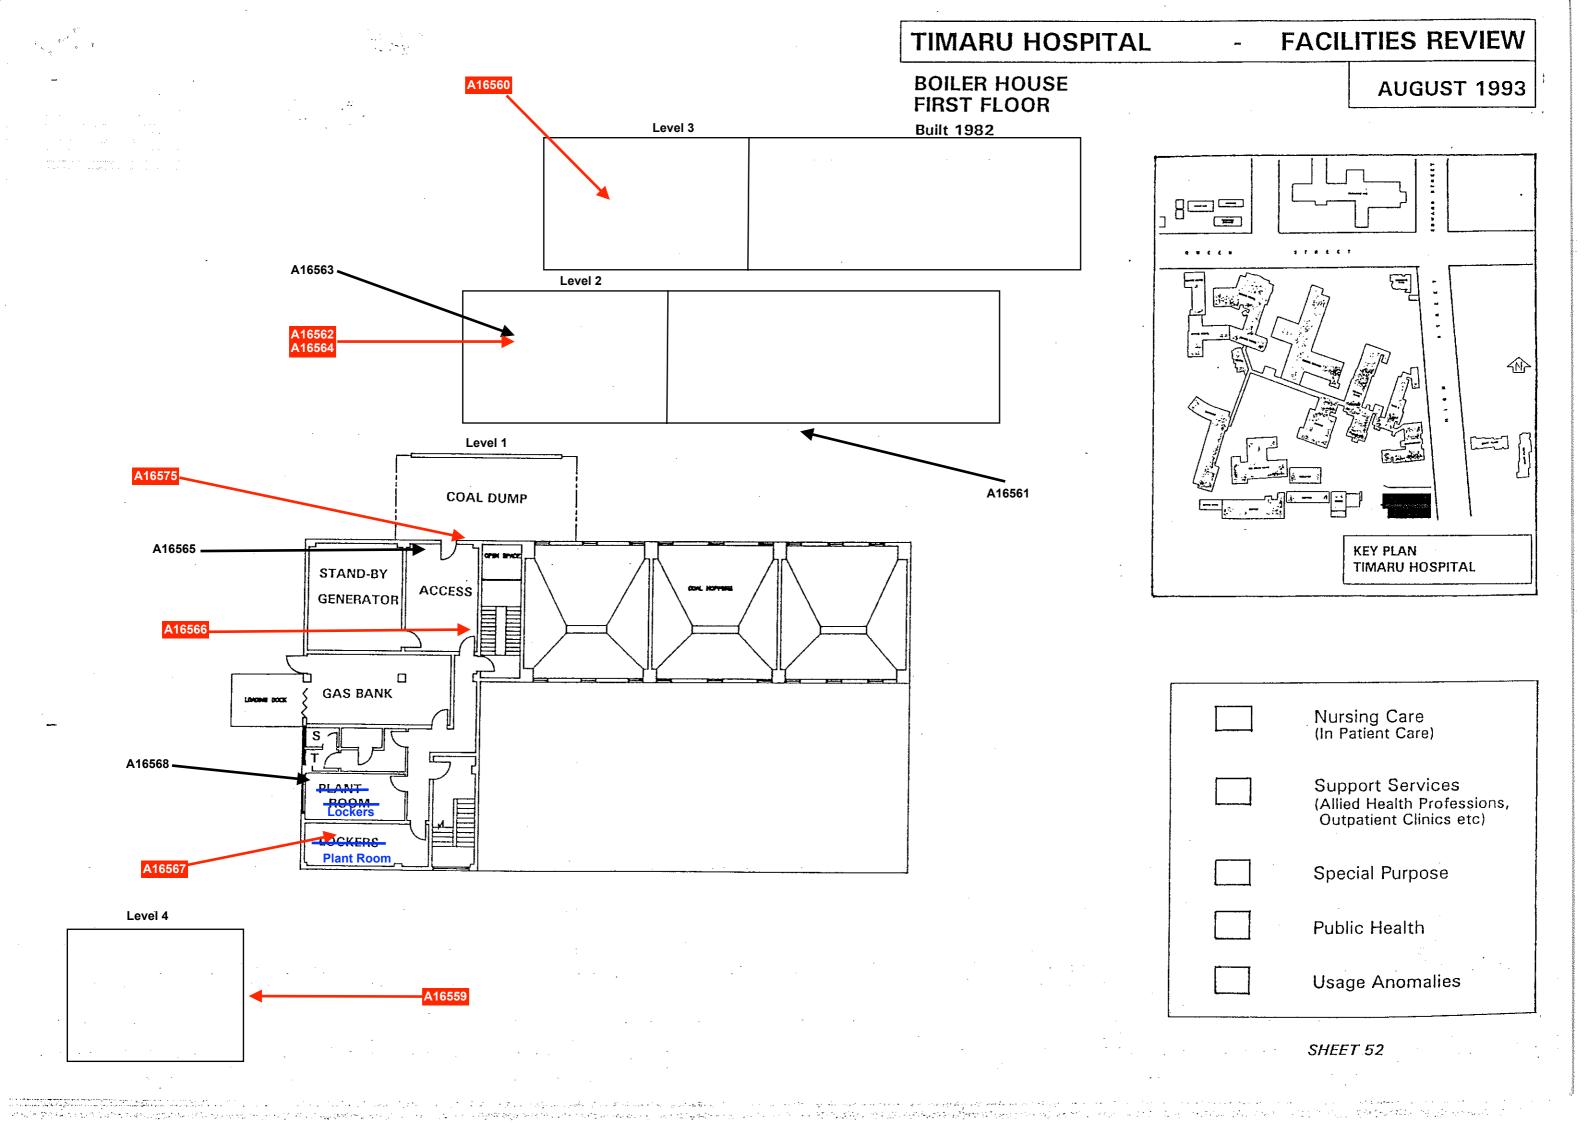

# 7 Glossary

Appendix A contains the register of asbestos materials identified or suspected during the site survey, including the sample reference which correlates directly to the IANZ laboratory report. The laboratory report contains the results of the samples analysed. The Site Plan contains the sample locations, again all correlated through the sample reference.

The register is in tabular form and flows from left to right starting with the material location and description, sample and photo references, leading to an assessment of risk and recommended action rating for remedial works.