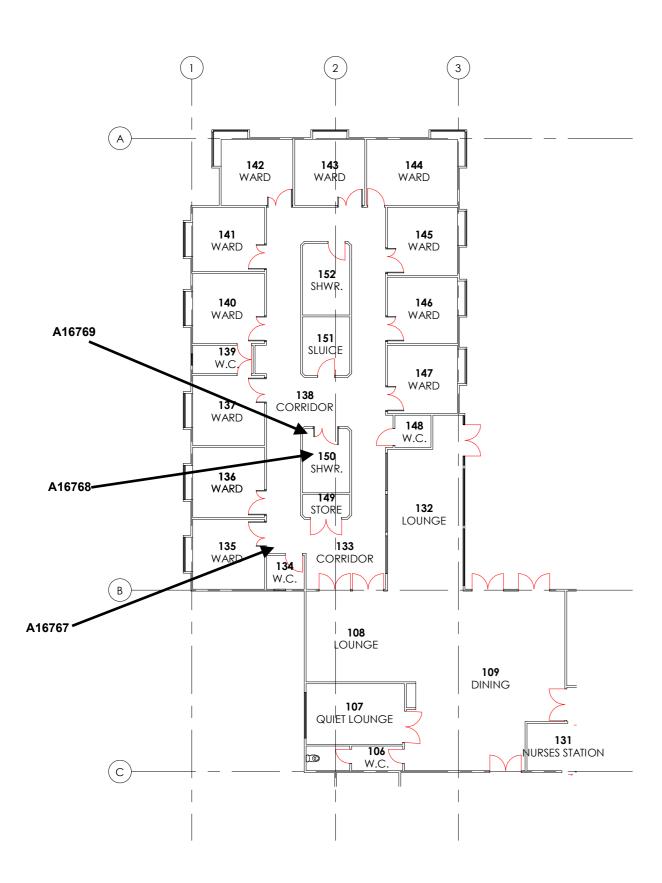

# 7 Glossary

Appendix A contains the register of asbestos materials identified or suspected during the site survey, including the sample reference which correlates directly to the IANZ laboratory report. The laboratory report contains the results of the samples analysed. The Site Plan contains the sample locations, again all correlated through the sample reference.

The register is in tabular form and flows from left to right starting with the material location and description, sample and photo references, leading to an assessment of risk and recommended action rating for remedial works.