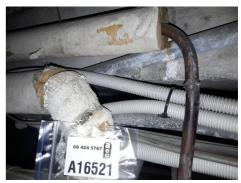

A variety of ACM have been identified on the site, these include both friable and non-friable (bonded) ACM. Of most concern are the friable products, such as pipe insulation, paper linings, low density board panels, residue and debris amongst others. Some areas require access controls implementing and remedial actions undertaken.

#### 6.1 Identified Asbestos Containing Materials

A variety of ACM have been identified on the site, these include both friable and non-friable (bonded) ACM. Of most concern are the friable products such pipe insulation, paper linings, low density board panels, residue and debris amongst others. Some areas at the hospital have A1 and A2 action ratings, these require access controls implementing and remedial actions undertaken. Should staff be required to access or work in these areas then a further assessment of risk to identify appropriate risk control mechanism will be required.

It is known that when asbestos removal work or work conducted in the vicinity of ACM is not undertaken in a planned, coordinated and controlled manner that this can result in damaged or disturbed ACM and can cause the spread of contamination, such as has occurred in the tunnels. When asbestos fibres are released due to poor work practices these have the potential to spread throughout other areas of the workplace increasing the scope of the decontamination works and the risk of exposure to occupants.