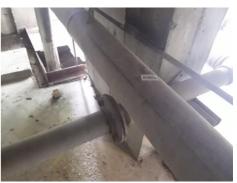

No assessment can be regarded as absolute. Future demolition or refurbishment of structures may reveal materials concealed during the assessment, which were not accessible at the time of the Survey.

The register is made up of relevant information gathered on site plus AEC assessment of risk and assignment of action ratings. Reference to photographs, where available, is made in the register along with sample identification and analysis results, where applicable. Sample analysis results from previous assessments may also be utilised and referenced in this register.

The register is in tabular form and flows from left to right starting with the material location and description, sample and photo references, leading to an assessment of risk and recommended action rating for remedial works.