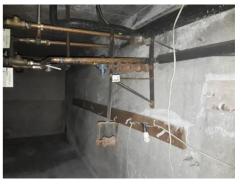

It is known that when asbestos removal work or work conducted in the vicinity of ACM is not undertaken in a planned, coordinated and controlled manner that this can result in damaged or disturbed ACM and can cause the spread of contamination, such as has occurred in the tunnels. When asbestos fibres are released due to poor work practices these have the potential to spread throughout other areas of the workplace increasing the scope of the decontamination works and the risk of exposure to occupants.