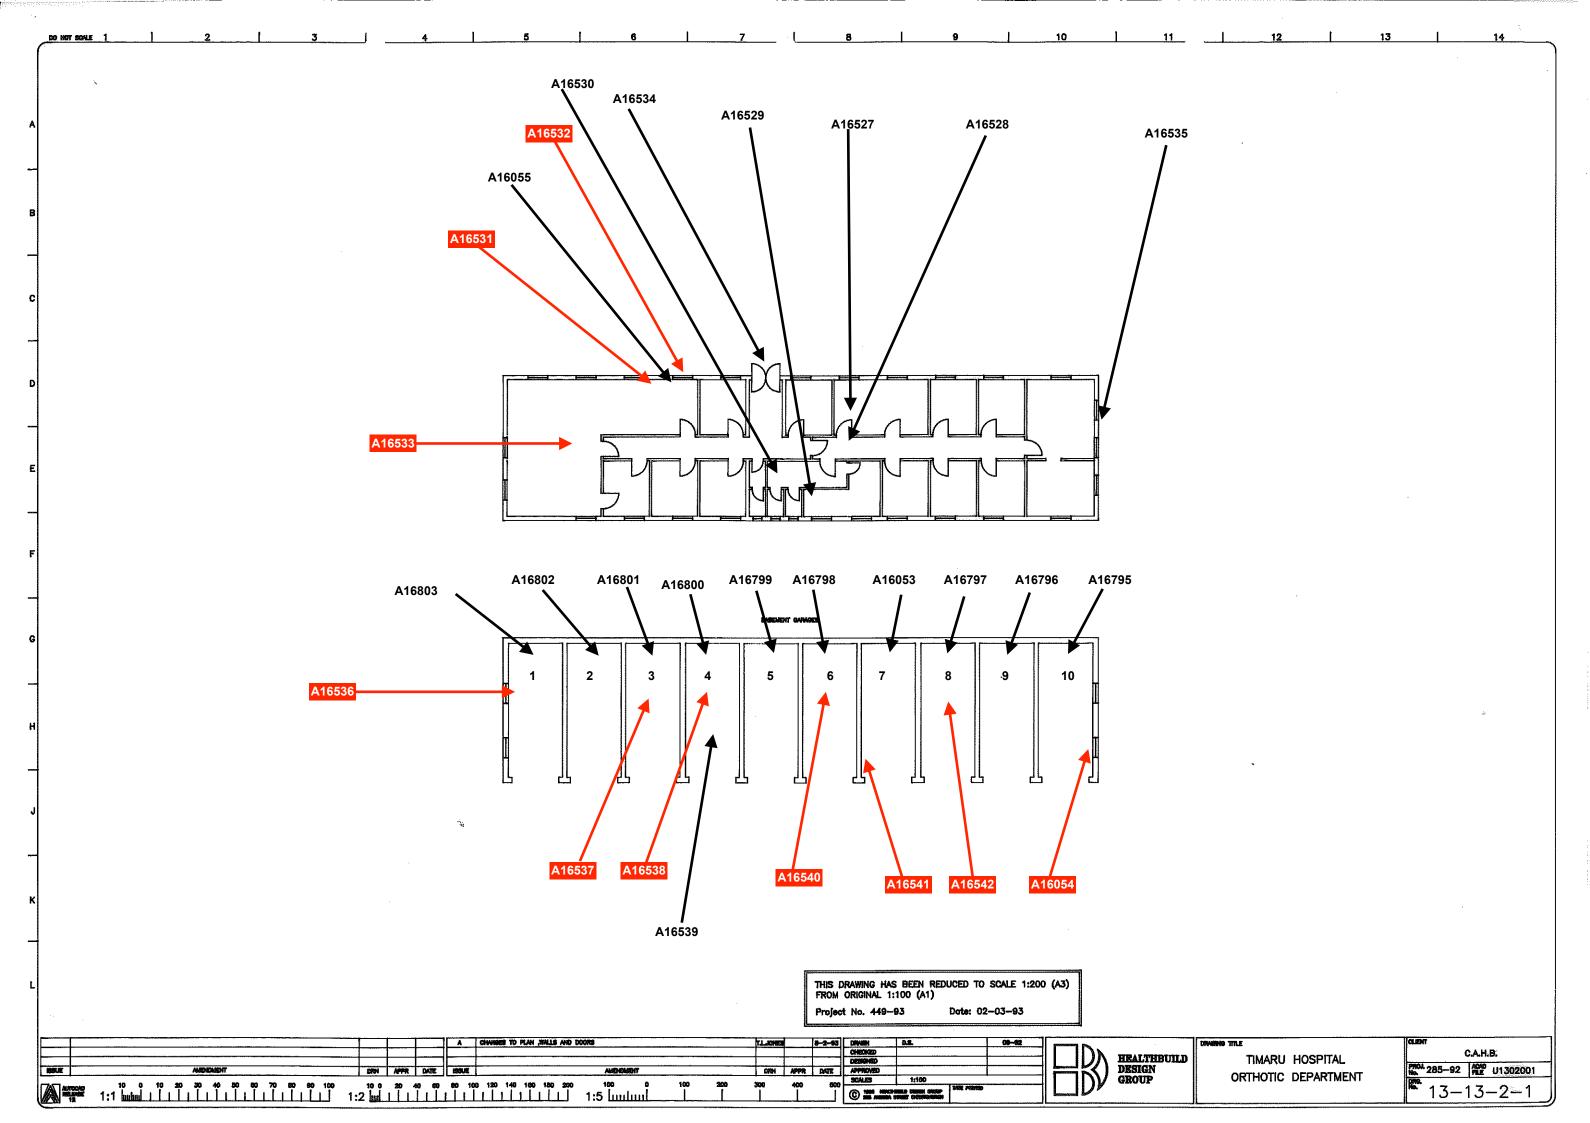

# 7 Glossary

Appendix A contains the register of asbestos materials identified or suspected during the site survey, including the sample reference which correlates directly to the IANZ laboratory report. The laboratory report contains the results of the samples analysed. The Site Plan contains the sample locations, again all correlated through the sample reference.

The register is in tabular form and flows from left to right starting with the material location and description, sample and photo references, leading to an assessment of risk and recommended action rating for remedial works.