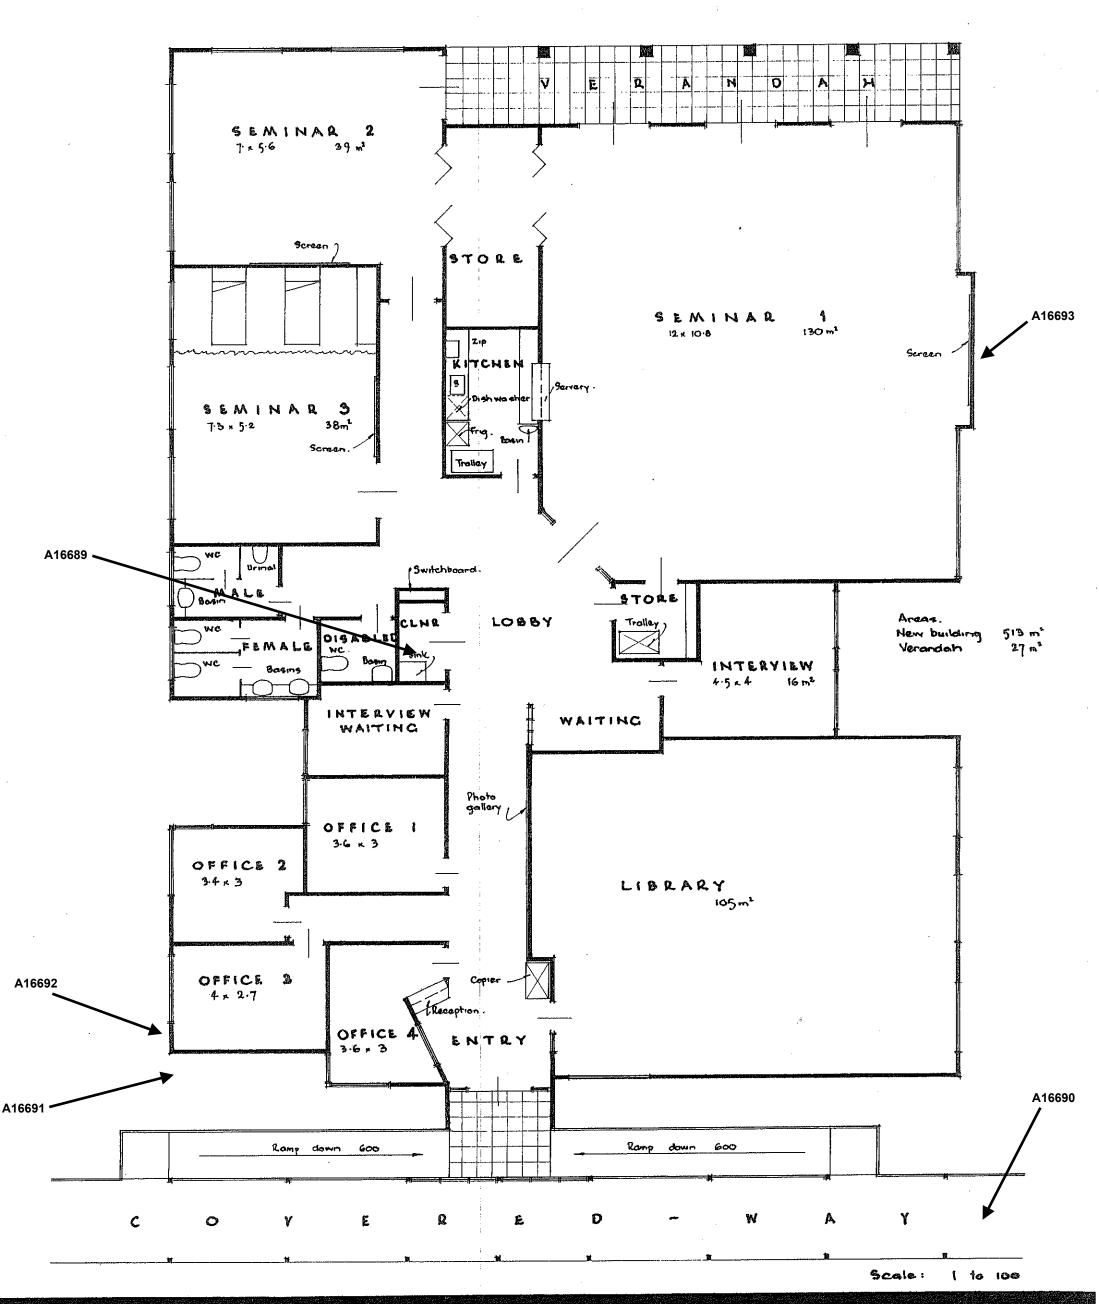

# 7 Glossary

Appendix A contains the register of asbestos materials identified or suspected during the site survey, including the sample reference which correlates directly to the IANZ laboratory report. The laboratory report contains the results of the samples analysed. The Site Plan contains the sample locations, again all correlated through the sample reference.

The register is in tabular form and flows from left to right starting with the material location and description, sample and photo references, leading to an assessment of risk and recommended action rating for remedial works.