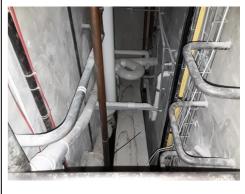

A variety of ACM have been identified on the site, these include both friable and non-friable (bonded) ACM. Of most concern are the friable products, such as pipe insulation, paper linings, low density board panels, residue and debris amongst others. Some areas require access controls implementing and remedial actions undertaken.

#### 6.1 Identified Asbestos Containing Materials

A variety of ACM have been identified on the site, these include both friable and non-friable (bonded) ACM. Of most concern are the friable products such pipe insulation, paper linings, low density board panels, residue and debris amongst others. Some areas at the hospital have A1 and A2 action ratings, these require access controls implementing and remedial actions undertaken. Should staff be required to access or work in these areas then a further assessment of risk to identify appropriate risk control mechanism will be required.

It is known that when asbestos removal work or work conducted in the vicinity of ACM is not undertaken in a planned, coordinated and controlled manner that this can result in damaged or disturbed ACM and can cause the spread of contamination, such as has occurred in the tunnels. When asbestos fibres are released due to poor work practices these have the potential to spread throughout other areas of the workplace increasing the scope of the decontamination works and the risk of exposure to occupants.