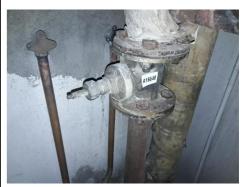

No assessment can be regarded as absolute. Future demolition or refurbishment of structures may reveal materials concealed during the assessment, which were not accessible at the time of the Survey.

The register is made up of relevant information gathered on site plus AEC assessment of risk and assignment of action ratings. Reference to photographs, where available, is made in the register along with sample identification and analysis results, where applicable. Sample analysis results from previous assessments may also be utilised and referenced in this register.

The register is in tabular form and flows from left to right starting with the material location and description, sample and photo references, leading to an assessment of risk and recommended action rating for remedial works.