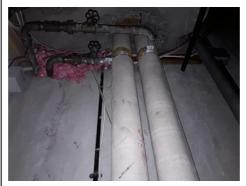

A variety of ACM have been identified on the site, these include both friable and non-friable (bonded) ACM. Of most concern are the friable products, such as pipe insulation, paper linings, low density board panels, residue and debris amongst others. Some areas require access controls implementing and remedial actions undertaken.

#### 6.1 Identified Asbestos Containing Materials

A variety of ACM have been identified on the site, these include both friable and non-friable (bonded) ACM. Of most concern are the friable products such pipe insulation, paper linings, low density board panels, residue and debris amongst others. Some areas at the hospital have A1 and A2 action ratings, these require access controls implementing and remedial actions undertaken. Should staff be required to access or work in these areas then a further assessment of risk to identify appropriate risk control mechanism will be required.