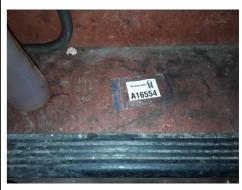

# 7 Glossary

Appendix A contains the register of asbestos materials identified or suspected during the site survey, including the sample reference which correlates directly to the IANZ laboratory report. The laboratory report contains the results of the samples analysed. The Site Plan contains the sample locations, again all correlated through the sample reference.

The register is in tabular form and flows from left to right starting with the material location and description, sample and photo references, leading to an assessment of risk and recommended action rating for remedial works.