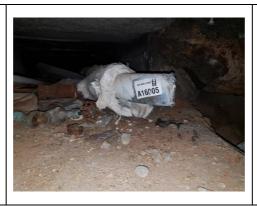

# Appendix A Building Asbestos Material Surveys

# **ASBESTOS MANAGEMENT SURVEY**

**Site:** 7 Queen Street, Kensington

**Prepared for:** South Canterbury District Health Board

**Project Ref:** C-00630 (P1213-001)

Date of survey: 11 - 12 December 2018

| 7 Queen Street, Kens | ington |
|----------------------|--------|
|----------------------|--------|