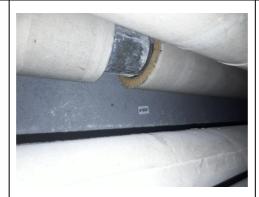

A variety of ACM have been identified on the site, these include both friable and non-friable (bonded) ACM. Of most concern are the friable products, such as pipe insulation, paper linings, low density board panels, residue and debris amongst others. Some areas require access controls implementing and remedial actions undertaken.

#### 6.1 Identified Asbestos Containing Materials

A variety of ACM have been identified on the site, these include both friable and non-friable (bonded) ACM. Of most concern are the friable products such pipe insulation, paper linings, low density board panels, residue and debris amongst others. Some areas at the hospital have A1 and A2 action ratings, these require access controls implementing and remedial actions undertaken. Should staff be required to access or work in these areas then a further assessment of risk to identify appropriate risk control mechanism will be required.