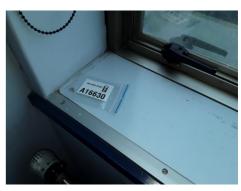

No assessment can be regarded as absolute. Future demolition or refurbishment of structures may reveal materials concealed during the assessment, which were not accessible at the time of the Survey.

The register is made up of relevant information gathered on site plus AEC assessment of risk and assignment of action ratings. Reference to photographs, where available, is made in the register along with sample identification and analysis results, where applicable. Sample analysis results from previous assessments may also be utilised and referenced in this register.