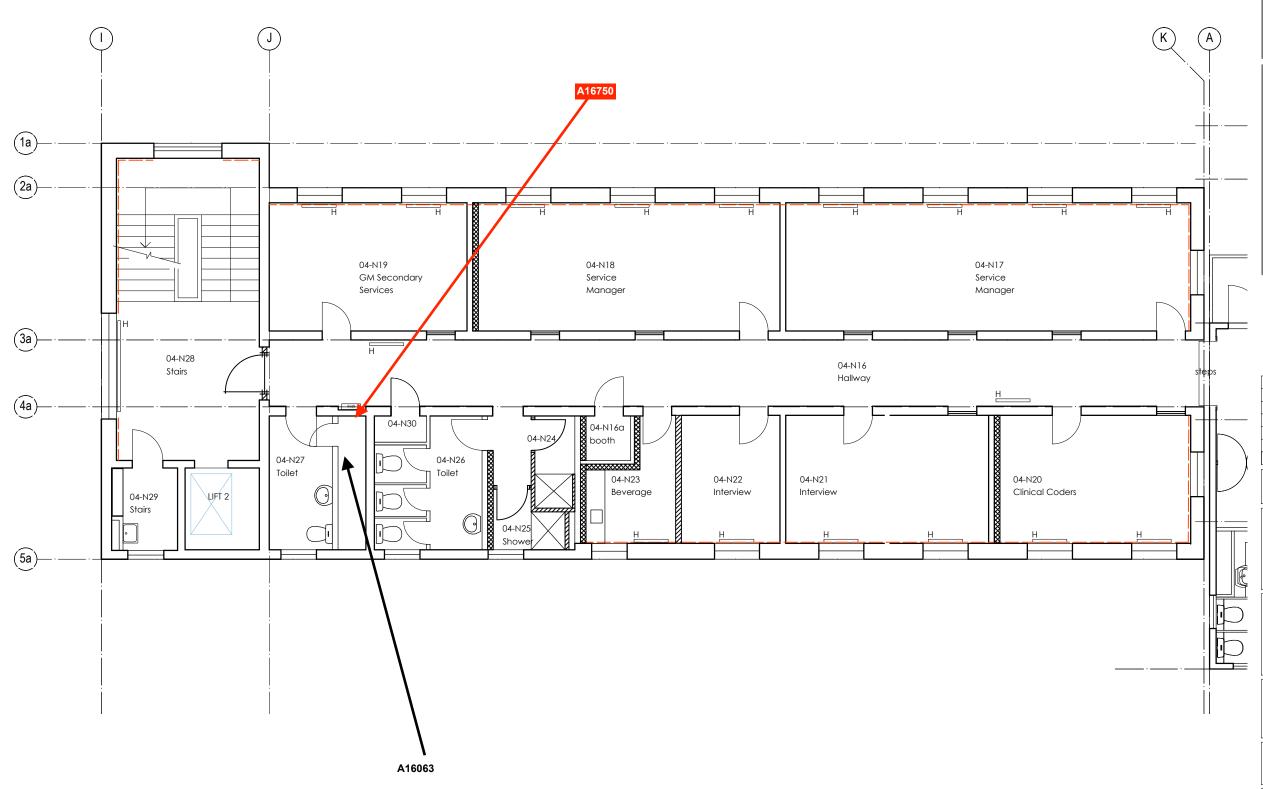

# 7 Glossary

Appendix A contains the register of asbestos materials identified or suspected during the site survey, including the sample reference which correlates directly to the IANZ laboratory report. The laboratory report contains the results of the samples analysed. The Site Plan contains the sample locations, again all correlated through the sample reference.

The register is in tabular form and flows from left to right starting with the material location and description, sample and photo references, leading to an assessment of risk and recommended action rating for remedial works.