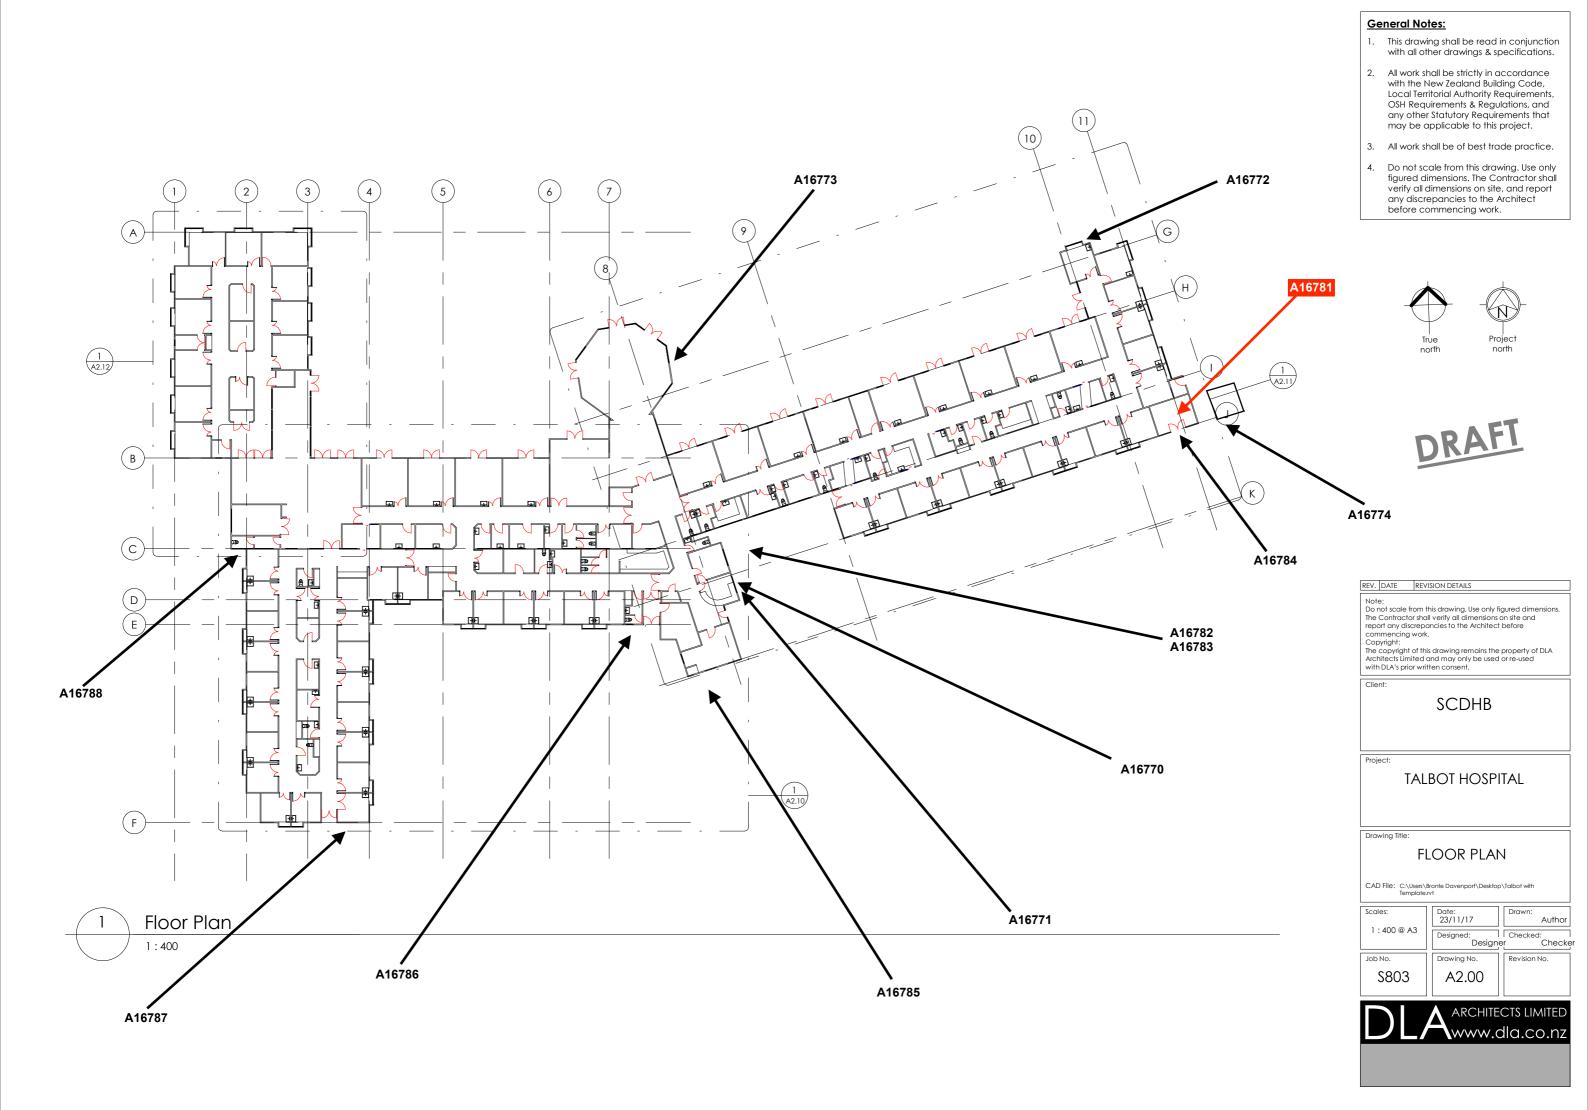

# 7 Glossary

Appendix A contains the register of asbestos materials identified or suspected during the site survey, including the sample reference which correlates directly to the IANZ laboratory report. The laboratory report contains the results of the samples analysed. The Site Plan contains the sample locations, again all correlated through the sample reference.

The register is in tabular form and flows from left to right starting with the material location and description, sample and photo references, leading to an assessment of risk and recommended action rating for remedial works.