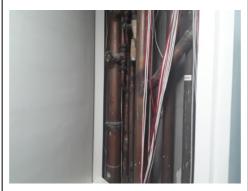

# 7 Glossary

Appendix A contains the register of asbestos materials identified or suspected during the site survey, including the sample reference which correlates directly to the IANZ laboratory report. The laboratory report contains the results of the samples analysed. The Site Plan contains the sample locations, again all correlated through the sample reference.

The register is in tabular form and flows from left to right starting with the material location and description, sample and photo references, leading to an assessment of risk and recommended action rating for remedial works.