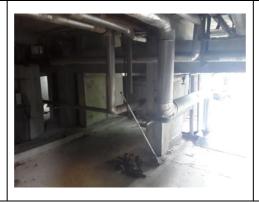

No assessment can be regarded as absolute. Future demolition or refurbishment of structures may reveal materials concealed during the assessment, which were not accessible at the time of the Survey.

The register is made up of relevant information gathered on site plus AEC assessment of risk and assignment of action ratings. Reference to photographs, where available, is made in the register along with sample identification and analysis results, where applicable. Sample analysis results from previous assessments may also be utilised and referenced in this register.

The register is in tabular form and flows from left to right starting with the material location and description, sample and photo references, leading to an assessment of risk and recommended action rating for remedial works.