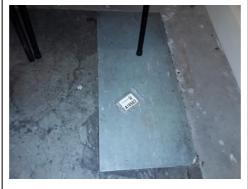

# Appendix A Building Asbestos Material Surveys

# **ASBESTOS MANAGEMENT SURVEY**

**Site:** 7 Queen Street, Kensington

**Prepared for:** South Canterbury District Health Board

**Project Ref:** C-00630 (P1213-001)

Date of survey: 11 - 12 December 2018

| 7 Queen Street, Kens | ington |
|----------------------|--------|
|----------------------|--------|