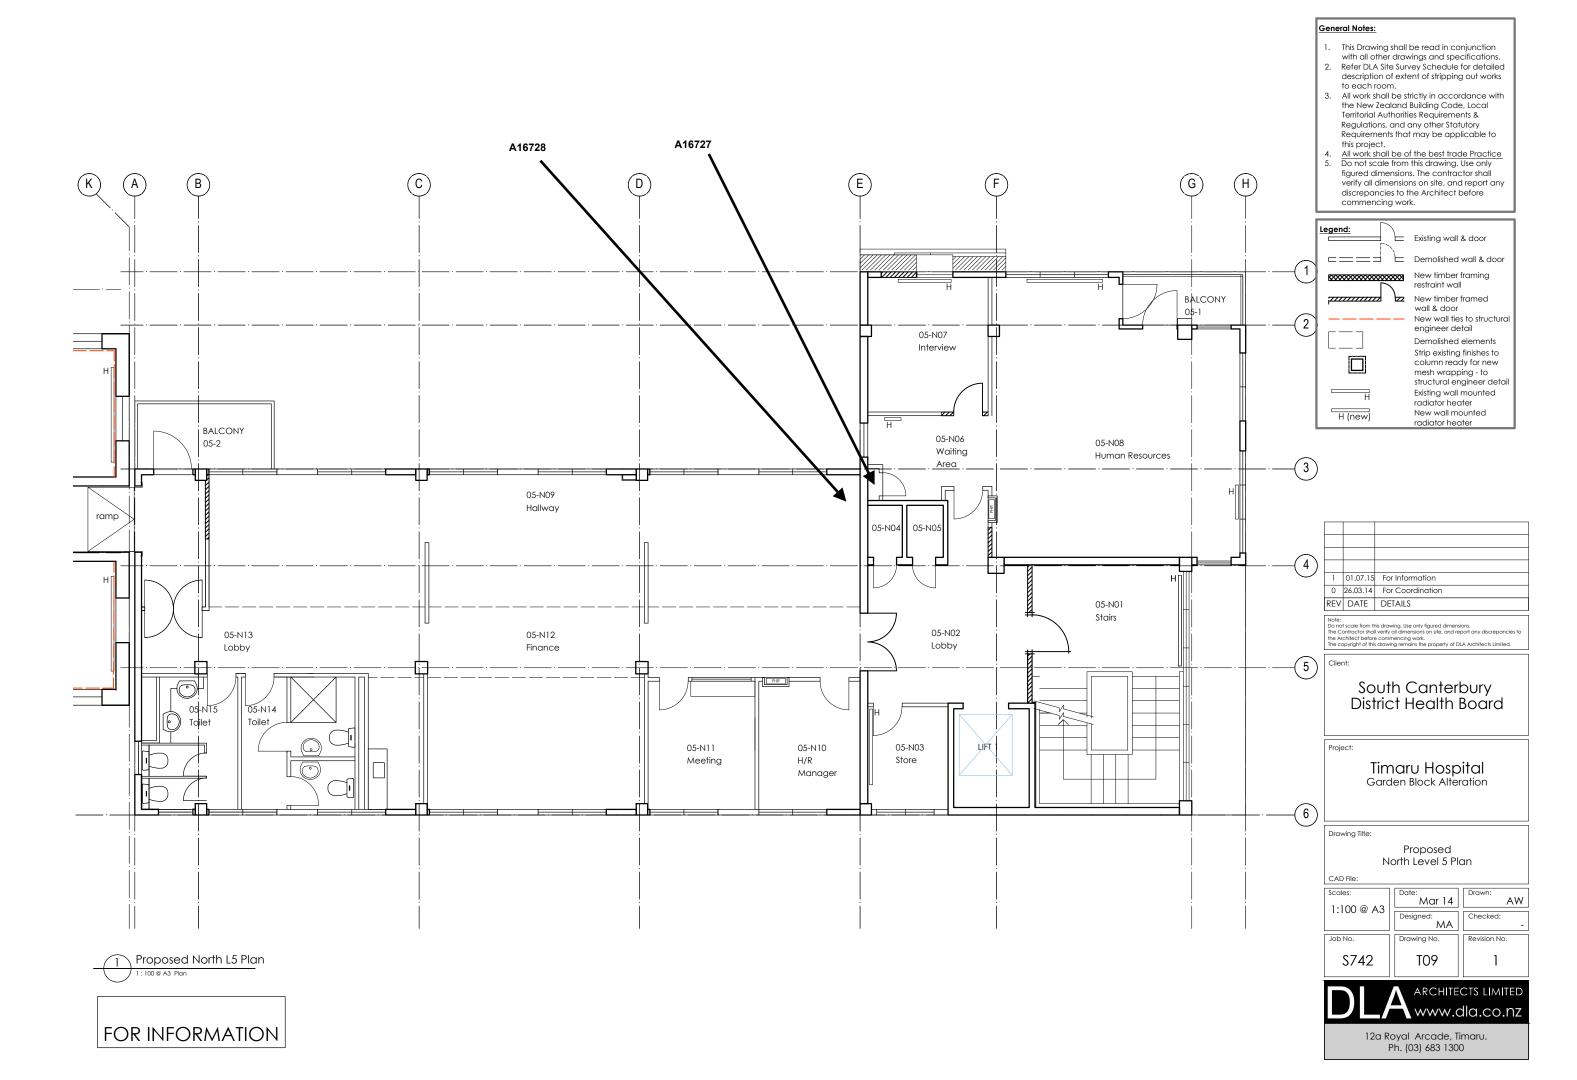

# 7 Glossary

Appendix A contains the register of asbestos materials identified or suspected during the site survey, including the sample reference which correlates directly to the IANZ laboratory report. The laboratory report contains the results of the samples analysed. The Site Plan contains the sample locations, again all correlated through the sample reference.

The register is in tabular form and flows from left to right starting with the material location and description, sample and photo references, leading to an assessment of risk and recommended action rating for remedial works.