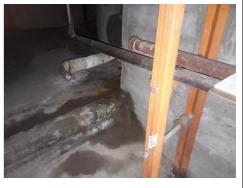

A variety of ACM have been identified on the site, these include both friable and non-friable (bonded) ACM. Of most concern are the friable products, such as pipe insulation, paper linings, low density board panels, residue and debris amongst others. Some areas require access controls implementing and remedial actions undertaken.

#### 6.1 Identified Asbestos Containing Materials

A variety of ACM have been identified on the site, these include both friable and non-friable (bonded) ACM. Of most concern are the friable products such pipe insulation, paper linings, low density board panels, residue and debris amongst others. Some areas at the hospital have A1 and A2 action ratings, these require access controls implementing and remedial actions undertaken. Should staff be required to access or work in these areas then a further assessment of risk to identify appropriate risk control mechanism will be required.