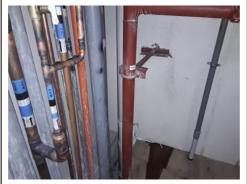

# **ASBESTOS MANAGEMENT SURVEY**

**Site:** 7 Queen Street, Kensington

**Prepared for:** South Canterbury District Health Board

**Project Ref:** C-00630 (P1213-001)

Date of survey: 11 - 12 December 2018

| 7 Queen Street, Kens | ington |
|----------------------|--------|
|----------------------|--------|