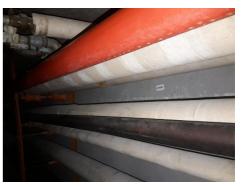

A variety of ACM have been identified on the site, these include both friable and non-friable (bonded) ACM. Of most concern are the friable products, such as pipe insulation, paper linings, low density board panels, residue and debris amongst others. Some areas require access controls implementing and remedial actions undertaken.

#### 6.1 Identified Asbestos Containing Materials

A variety of ACM have been identified on the site, these include both friable and non-friable (bonded) ACM. Of most concern are the friable products such pipe insulation, paper linings, low density board panels, residue and debris amongst others. Some areas at the hospital have A1 and A2 action ratings, these require access controls implementing and remedial actions undertaken. Should staff be required to access or work in these areas then a further assessment of risk to identify appropriate risk control mechanism will be required.