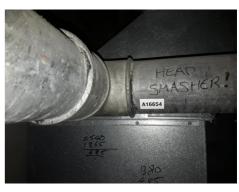

#### 6.1 Identified Asbestos Containing Materials

A variety of ACM have been identified on the site, these include both friable and non-friable (bonded) ACM. Of most concern are the friable products such pipe insulation, paper linings, low density board panels, residue and debris amongst others. Some areas at the hospital have A1 and A2 action ratings, these require access controls implementing and remedial actions undertaken. Should staff be required to access or work in these areas then a further assessment of risk to identify appropriate risk control mechanism will be required.

It is known that when asbestos removal work or work conducted in the vicinity of ACM is not undertaken in a planned, coordinated and controlled manner that this can result in damaged or disturbed ACM and can cause the spread of contamination, such as has occurred in the tunnels. When asbestos fibres are released due to poor work practices these have the potential to spread throughout other areas of the workplace increasing the scope of the decontamination works and the risk of exposure to occupants.