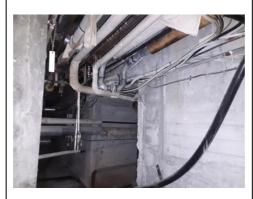

A variety of ACM have been identified on the site, these include both friable and non-friable (bonded) ACM. Of most concern are the friable products, such as pipe insulation, paper linings, low density board panels, residue and debris amongst others. Some areas require access controls implementing and remedial actions undertaken.

#### 6.1 Identified Asbestos Containing Materials

A variety of ACM have been identified on the site, these include both friable and non-friable (bonded) ACM. Of most concern are the friable products such pipe insulation, paper linings, low density board panels, residue and debris amongst others. Some areas at the hospital have A1 and A2 action ratings, these require access controls implementing and remedial actions undertaken. Should staff be required to access or work in these areas then a further assessment of risk to identify appropriate risk control mechanism will be required.

It is known that when asbestos removal work or work conducted in the vicinity of ACM is not undertaken in a planned, coordinated and controlled manner that this can result in damaged or disturbed ACM and can cause the spread of contamination, such as has occurred in the tunnels. When asbestos fibres are released due to poor work practices these have the potential to spread throughout other areas of the workplace increasing the scope of the decontamination works and the risk of exposure to occupants.