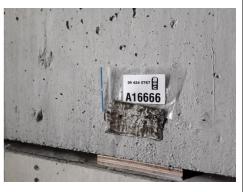

The register is in tabular form and flows from left to right starting with the material location and description, sample and photo references, leading to an assessment of risk and recommended action rating for remedial works.