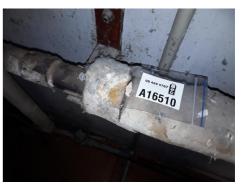

# Appendix A Building Asbestos Material Surveys

# **ASBESTOS MANAGEMENT SURVEY**

**Site:** 7 Queen Street, Kensington

**Prepared for:** South Canterbury District Health Board

**Project Ref:** C-00630 (P1213-001)

Date of survey: 11 - 12 December 2018

| 7 Queen Street, Kens | ington |
|----------------------|--------|
|----------------------|--------|