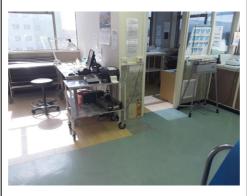

ht blue - Vinyl Products

Sample No. A16638

No Asbestos Detected





Clinical Services Building, Timaru Hospital

3rd Floor Male Public Toilets (230)

Vinyl floor covering - blue speckled - Vinyl Products

Sample No. A16639





3rd Floor 336 Riser (237)

Gasket to pipework - Gaskets (compressed)

Sample No. A16640

No Asbestos Detected





Clinical Services Building, Timaru Hospital

3rd Floor CSU Corridor (243)

Infill panels to A.C. surround to window - Cement Product

Sample No. A16641

No Asbestos Detected





Clinical Services Building, Timaru Hospital

3rd Floor CSU Plant Room (246)

Vinyl floor covering - grey - Vinyl Products

Sample No. A16642





3rd Floor 326 Sterile Prep (254)

Black adhesive to rear of vinyl wall tiles - Sealant

Sample No. A16643

No Asbestos Detected





Clinical Services Building, Timaru Hospital

3rd Floor 326 Sterile Prep (255)

Clear / yellow adhesive to rear of vinyl wall tiles - Sealant

Sample No. A16644

No Asbestos Detected





Clinical Services Building, Timaru Hospital

3rd Floor 326 Sterile Prep (256)

Vinyl floor covering - dark beige - Vinyl Products

Sample No. A16645





3rd Floor 326 Sterile Prep (258)

Vinyl covering to lower wall - Vinyl Products

Sample No. A16646

No Asbestos Detected





Clinical Services Building, Timaru Hospital

3rd Floor 326 Sterile Prep (260)

Vinyl covering to lower wall - Vinyl Products

Sample No. A16647

No Asbestos Detected





Clinical Services Building, Timaru Hospital

3rd Floor 326 Sterile Prep (261)

Plastic coated cement sheet wall lining - Cement Product

Sample No. A16648