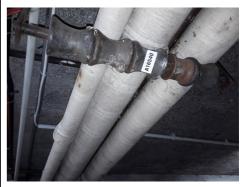

tion

Sample No. A16537

Amosite & Chrysotile





Basement Garage 4 (021)

Residues to ceiling - Insulation

Sample No. A16539

No Asbestos Detected





Orthotic Department, Timaru Hospital

Basement Garage 7 (022)

Insulation within wall penetration - Insulation

Sample No. A16541

Amosite & Chrysotile





Orthotic Department, Timaru Hospital

Basement Garage 8 (026)

Gasket debris to floor - Gaskets (compressed)

Sample No. A16542

Chrysotile





Basement Garage 4 (030)

Pipe run Ceiling / Wall central room, residues to pipe hangers and pipework - Insulation

Sample No. A16538

Amosite & Chrysotile





Orthotic Department, Timaru Hospital

Basement Garage 6 (031)

Pipe run Ceiling / Wall central room, residues to pipe hangers and pipework - Insulation

Sample No. A16540

Amosite





Orthotic Department, Timaru Hospital

Basement Garage 7 Shelving within room (100)

Swab sample from shelving - Dust Sample

Sample No. A16053





Basement Garage 10 Timber Surround to East wall void (101)

Swab sample from timber top - Dust Sample

Sample No. A16054

Amosite & Chrysotile





Orthotic Department, Timaru Hospital

Ground Floor Workshop adjacent bench drill (102)

Swab sample from timber window frame - Dust Sample

Sample No. A16055

No Asbestos Detected





Orthotic Department, Timaru Hospital

Ground Floor Penetrations between ground floor and basement garages (104)

Pipe insulation within penetrations - Insulation

Sample No. Presumed

Crocidolite, Amosite & Chrysotile





Basement Garage 1 Cable tray to wall (105)

Swab sample from top horizontal surface of cable t