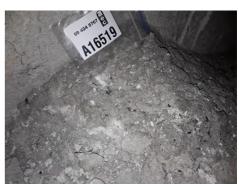

#### 6.1 Identified Asbestos Containing Materials

A variety of ACM have been identified on the site, these include both friable and non-friable (bonded) ACM. Of most concern are the friable products such pipe insulation, paper linings, low density board panels, residue and debris amongst others. Some areas at the hospital have A1 and A2 action ratings, these require access controls implementing and remedial actions undertaken. Should staff be required to access or work in these areas then a further assessment of risk to identify appropriate risk control mechanism will be required.