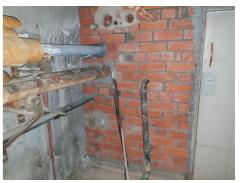

# Appendix A Building Asbestos Material Surveys

# **ASBESTOS MANAGEMENT SURVEY**

**Site:** 7 Queen Street, Kensington

**Prepared for:** South Canterbury District Health Board

**Project Ref:** C-00630 (P1213-001)

Date of survey: 11 - 12 December 2018

| 7 Queen Street, Kens | ington |
|----------------------|--------|
|----------------------|--------|