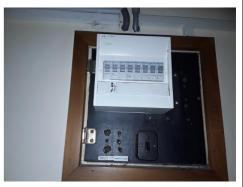

# Appendix A Building Asbestos Material Surveys

# **ASBESTOS MANAGEMENT SURVEY**

**Site:** 7 Queen Street, Kensington

**Prepared for:** South Canterbury District Health Board

**Project Ref:** C-00630 (P1213-001)

Date of survey: 11 - 12 December 2018

| 7 Queen Street, Kens | ington |
|----------------------|--------|
|----------------------|--------|