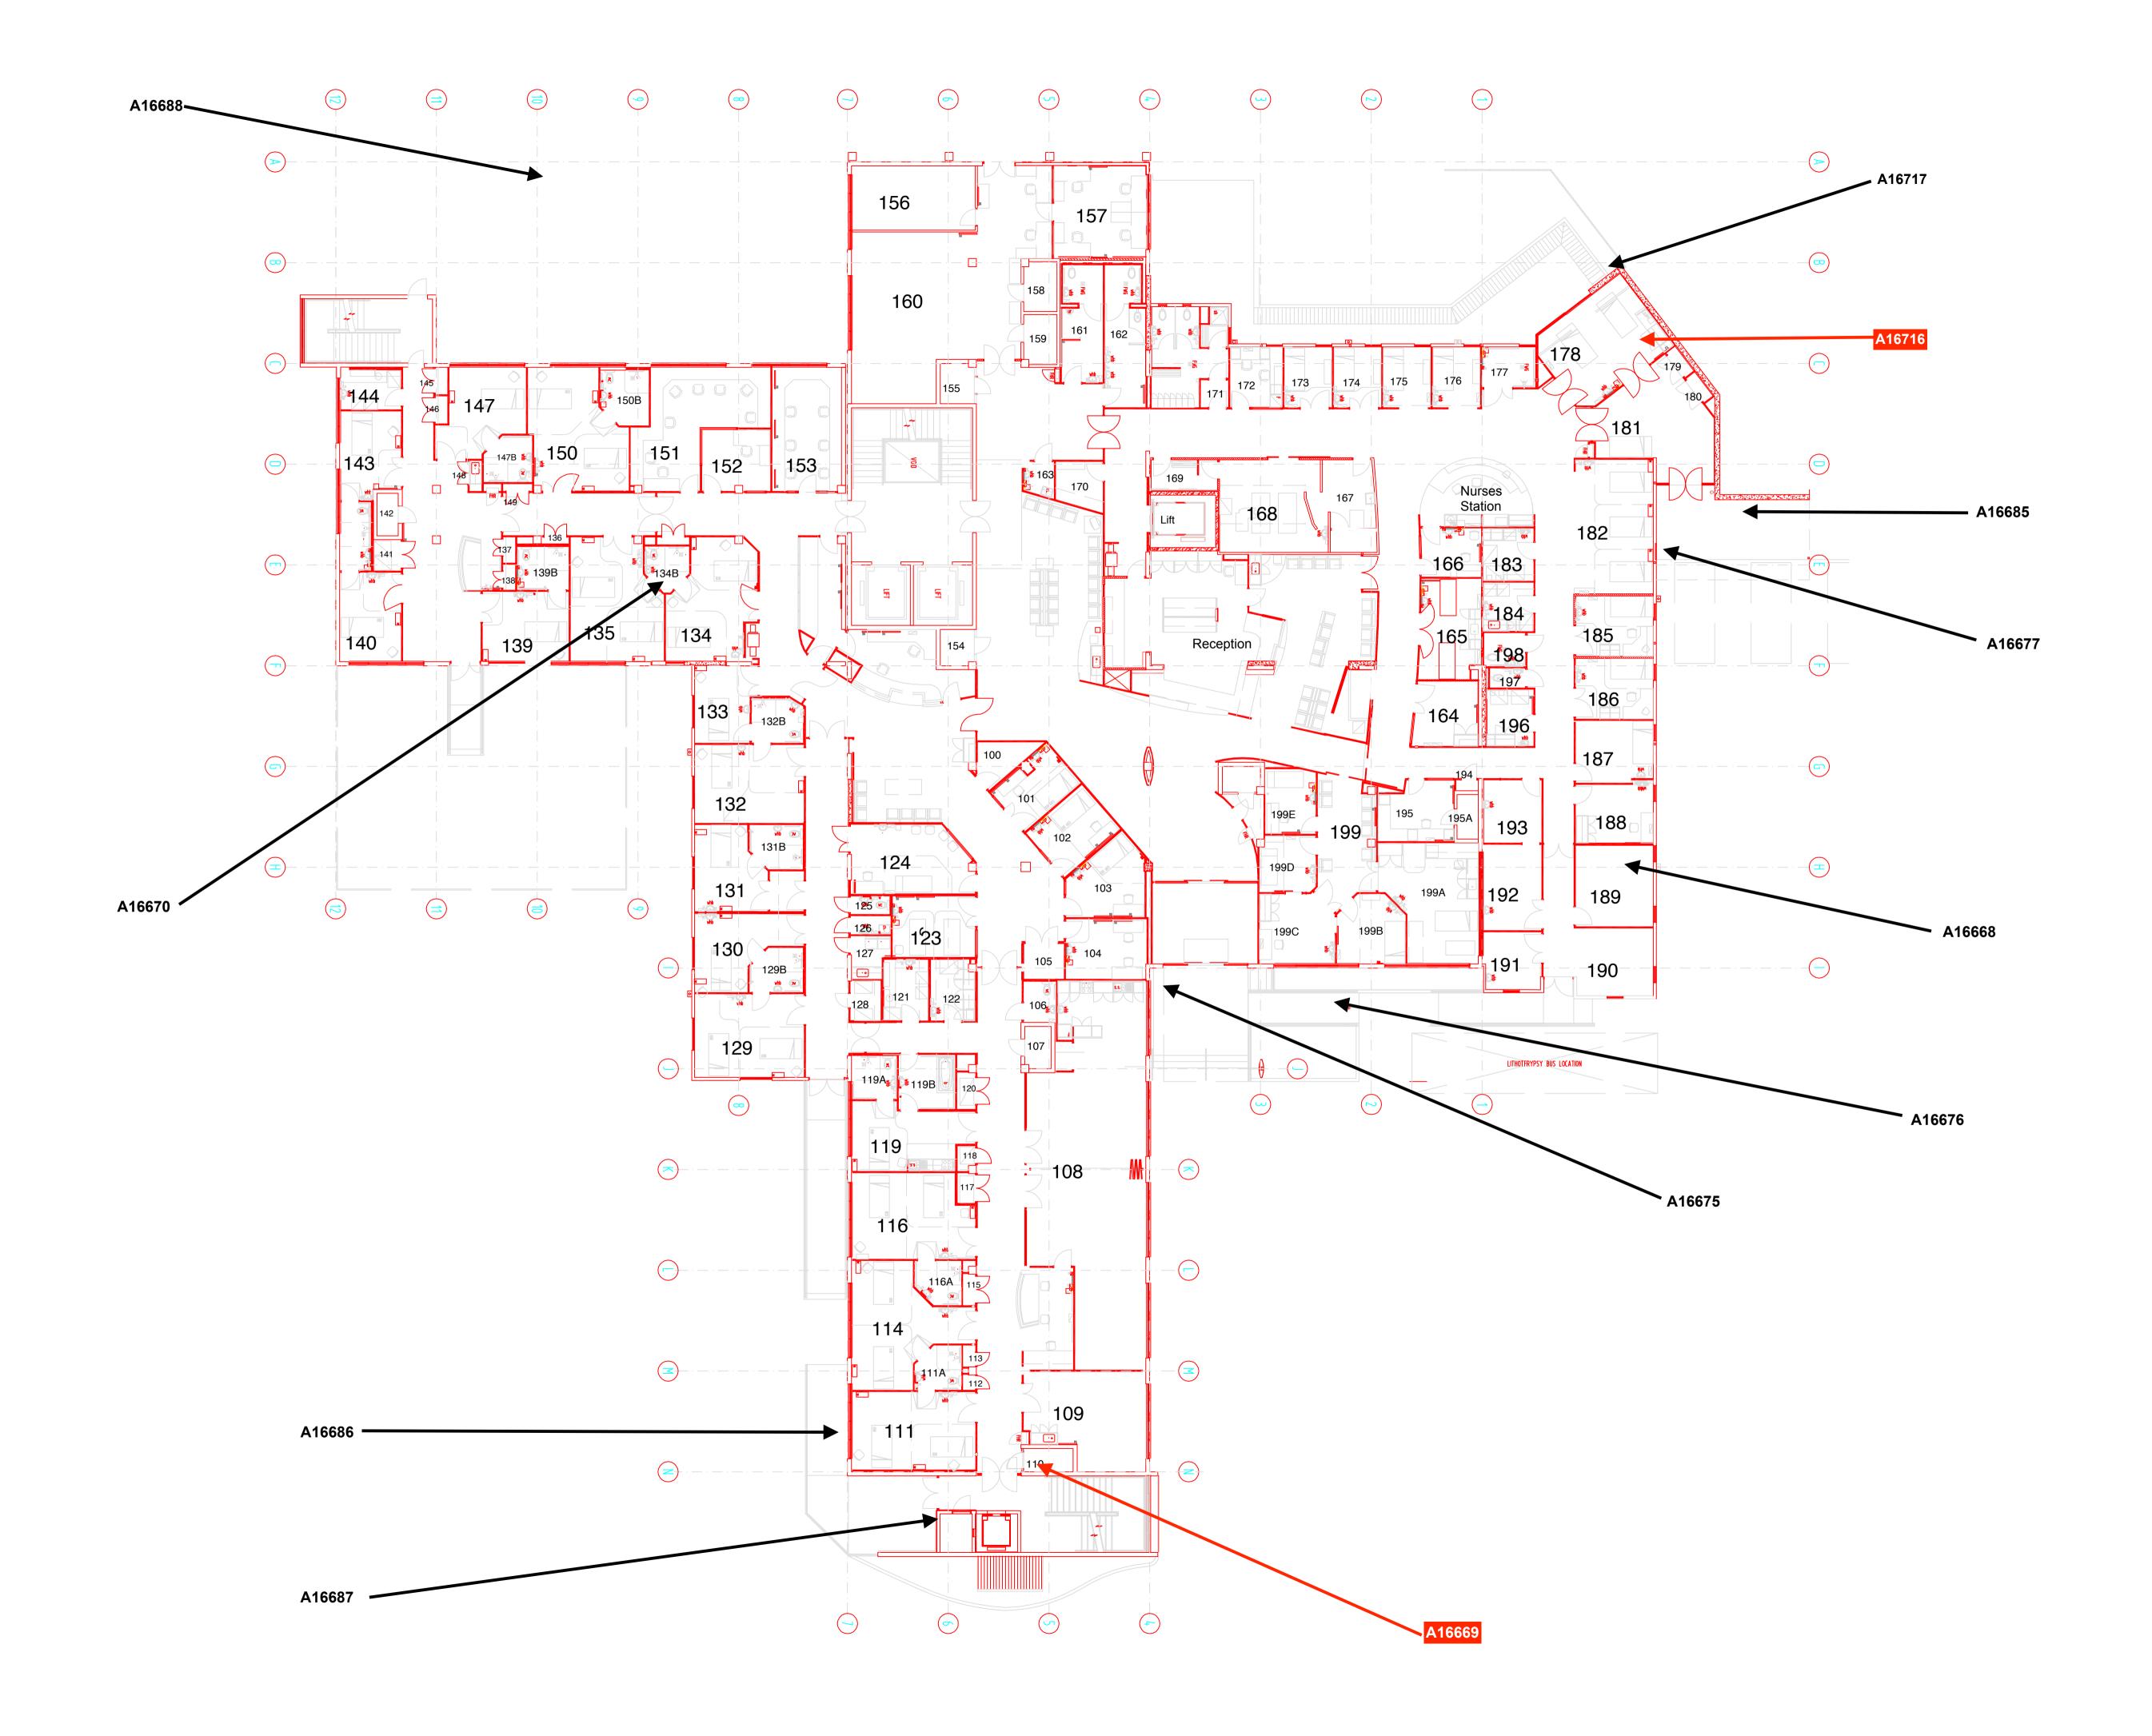

The register is in tabular form and flows from left to right starting with the material location and description, sample and photo references, leading to an assessment of risk and recommended action rating for remedial works.