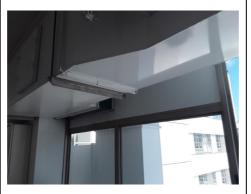

No assessment can be regarded as absolute. Future demolition or refurbishment of structures may reveal materials concealed during the assessment, which were not accessible at the time of the Survey.

The register is made up of relevant information gathered on site plus AEC assessment of risk and assignment of action ratings. Reference to photographs, where available, is made in the register along with sample identification and analysis results, where applicable. Sample analysis results from previous assessments may also be utilised and referenced in this register.

The register is in tabular form and flows from left to right starting with the material location and description, sample and photo references, leading to an assessment of risk and recommended action rating for remedial works.