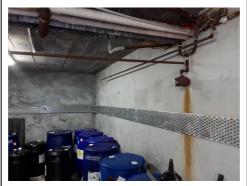

helving within room (100)

Swab sample from shelving - Dust Sample

Sample No. A16053





Basement Garage 10 Timber Surround to East wall void (101)

Swab sample from timber top - Dust Sample

Sample No. A16054

Amosite & Chrysotile





Orthotic Department, Timaru Hospital

Ground Floor Workshop adjacent bench drill (102)

Swab sample from timber window frame - Dust Sample

Sample No. A16055

No Asbestos Detected





Orthotic Department, Timaru Hospital

Ground Floor Penetrations between ground floor and basement garages (104)

Pipe insulation within penetrations - Insulation

Sample No. Presumed

Crocidolite, Amosite & Chrysotile





Basement Garage 1 Cable tray to wall (105)

Swab sample from top horizontal surface of cable tray -Dust Sample

Sample No. A16803

No Asbestos Detected





Orthotic Department, Timaru Hospital

Basement Garage 2 (106)

Swab sample from top horizontal surface to rear of garage - Dust Sample

Sample No. A16802

No Asbestos Detected





Orthotic Department, Timaru Hospital

Basement Garage 3 (107)

Swab sample from top horizontal surface to rear of garage - Dust Sample

Sample No. A16801





Basement Garage 4 (108)

Swab sample from top horizontal surface to rear of garage - Dust Sample

Sample No. A16800

No Asbestos Detected





Orthotic Department, Timaru Hospital

Basement Garage 5 (109)

Swab sample from top horizontal surface to rear of garage - Dust Sample

Sample No. A16799

No Asbestos Detected





Orthotic Department, Timaru Hospital

Basement Garage 6 (110)

Swab sample from top horizontal surface to rear of garage - Dust Samp