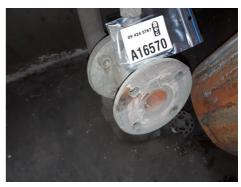

# 7 Glossary

Appendix A contains the register of asbestos materials identified or suspected during the site survey, including the sample reference which correlates directly to the IANZ laboratory report. The laboratory report contains the results of the samples analysed. The Site Plan contains the sample locations, again all correlated through the sample reference.

The register is in tabular form and flows from left to right starting with the material location and description, sample and photo references, leading to an assessment of risk and recommended action rating for remedial works.