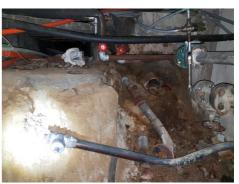

# Appendix A Building Asbestos Material Surveys

# **ASBESTOS MANAGEMENT SURVEY**

**Site:** 7 Queen Street, Kensington

**Prepared for:** South Canterbury District Health Board

**Project Ref:** C-00630 (P1213-001)

Date of survey: 11 - 12 December 2018

| 7 Queen Street, Kens | ington |
|----------------------|--------|
|----------------------|--------|