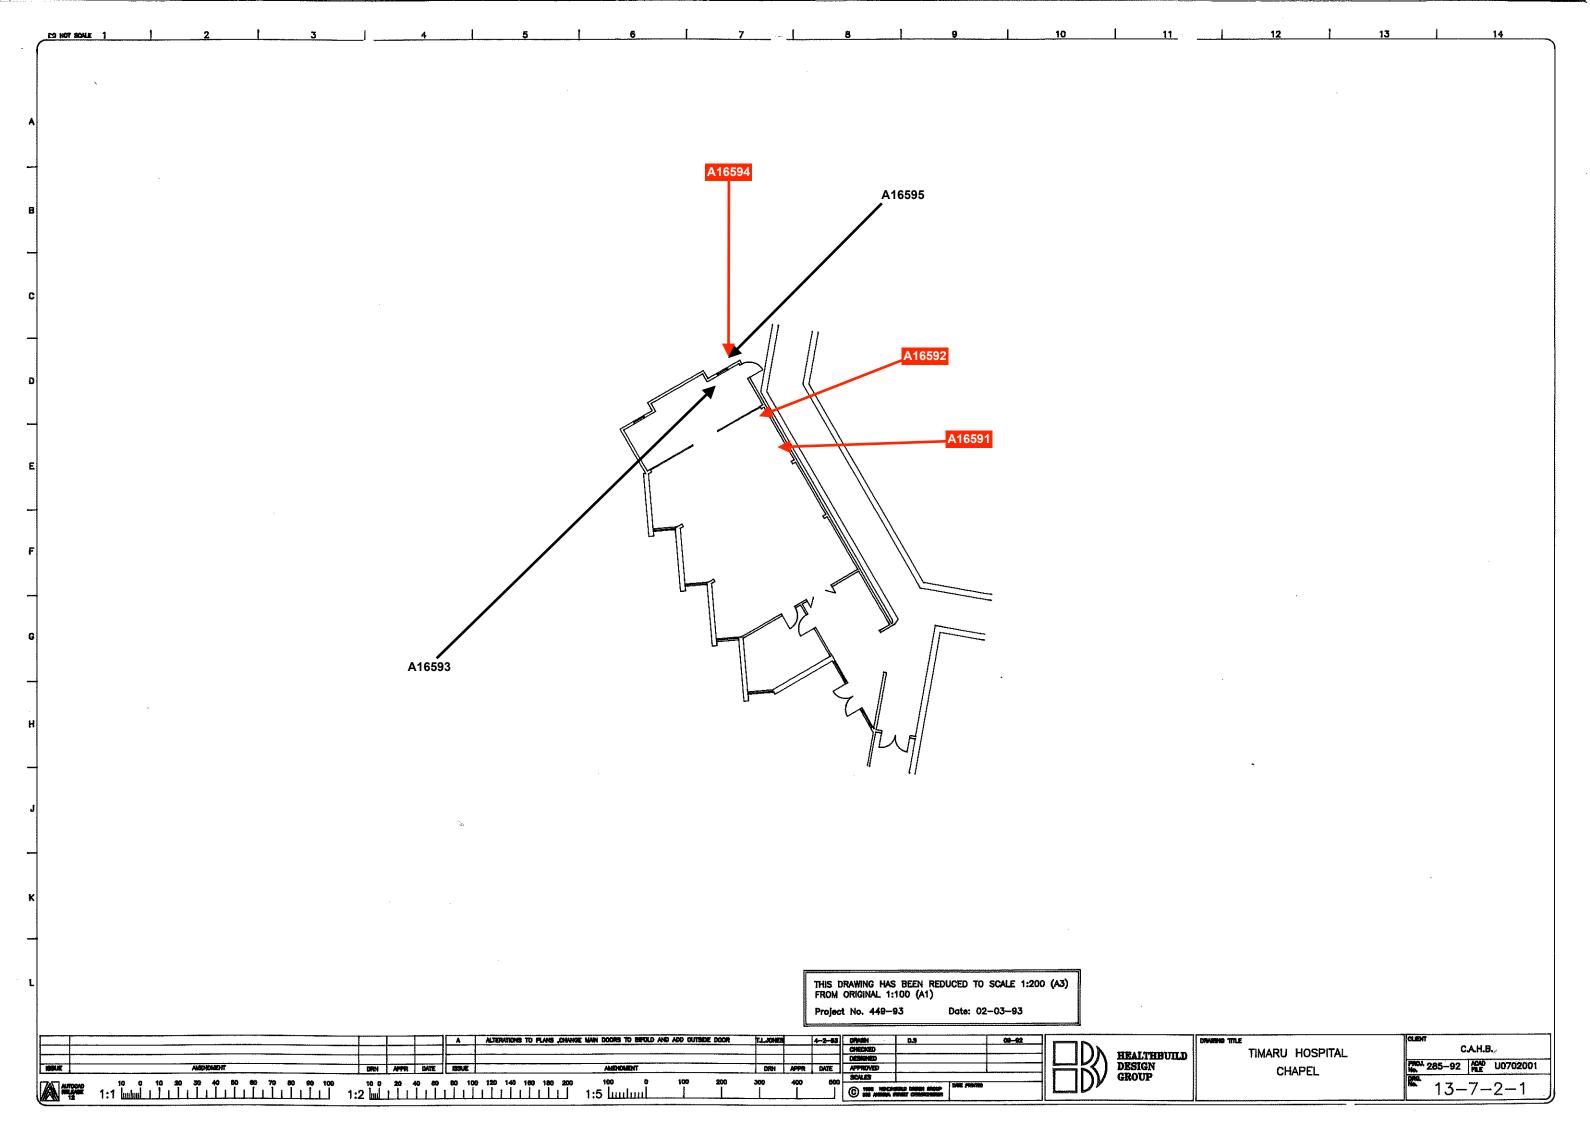

# 7 Glossary

Appendix A contains the register of asbestos materials identified or suspected during the site survey, including the sample reference which correlates directly to the IANZ laboratory report. The laboratory report contains the results of the samples analysed. The Site Plan contains the sample locations, again all correlated through the sample reference.

The register is in tabular form and flows from left to right starting with the material location and description, sample and photo references, leading to an assessment of risk and recommended action rating for remedial works.