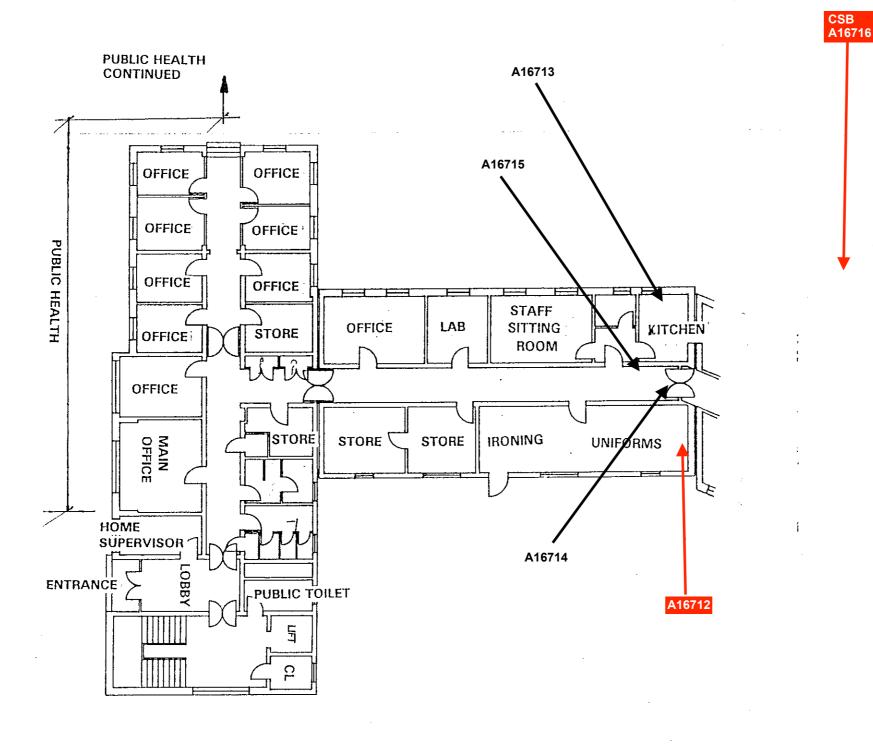

# 7 Glossary

Appendix A contains the register of asbestos materials identified or suspected during the site survey, including the sample reference which correlates directly to the IANZ laboratory report. The laboratory report contains the results of the samples analysed. The Site Plan contains the sample locations, again all correlated through the sample reference.

The register is in tabular form and flows from left to right starting with the material location and description, sample and photo references, leading to an assessment of risk and recommended action rating for remedial works.