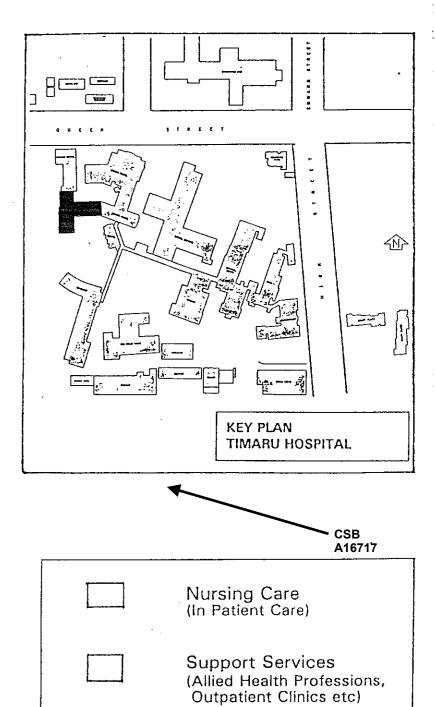

# 7 Glossary

Appendix A contains the register of asbestos materials identified or suspected during the site survey, including the sample reference which correlates directly to the IANZ laboratory report. The laboratory report contains the results of the samples analysed. The Site Plan contains the sample locations, again all correlated through the sample reference.