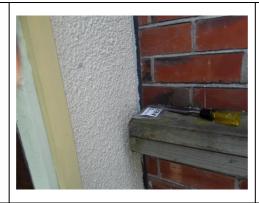

# Appendix A Building Asbestos Material Surveys

# **ASBESTOS MANAGEMENT SURVEY**

**Site:** 7 Queen Street, Kensington

**Prepared for:** South Canterbury District Health Board

**Project Ref:** C-00630 (P1213-001)

Date of survey: 11 - 12 December 2018

| 7 Queen Street, Kens | ington |
|----------------------|--------|
|----------------------|--------|