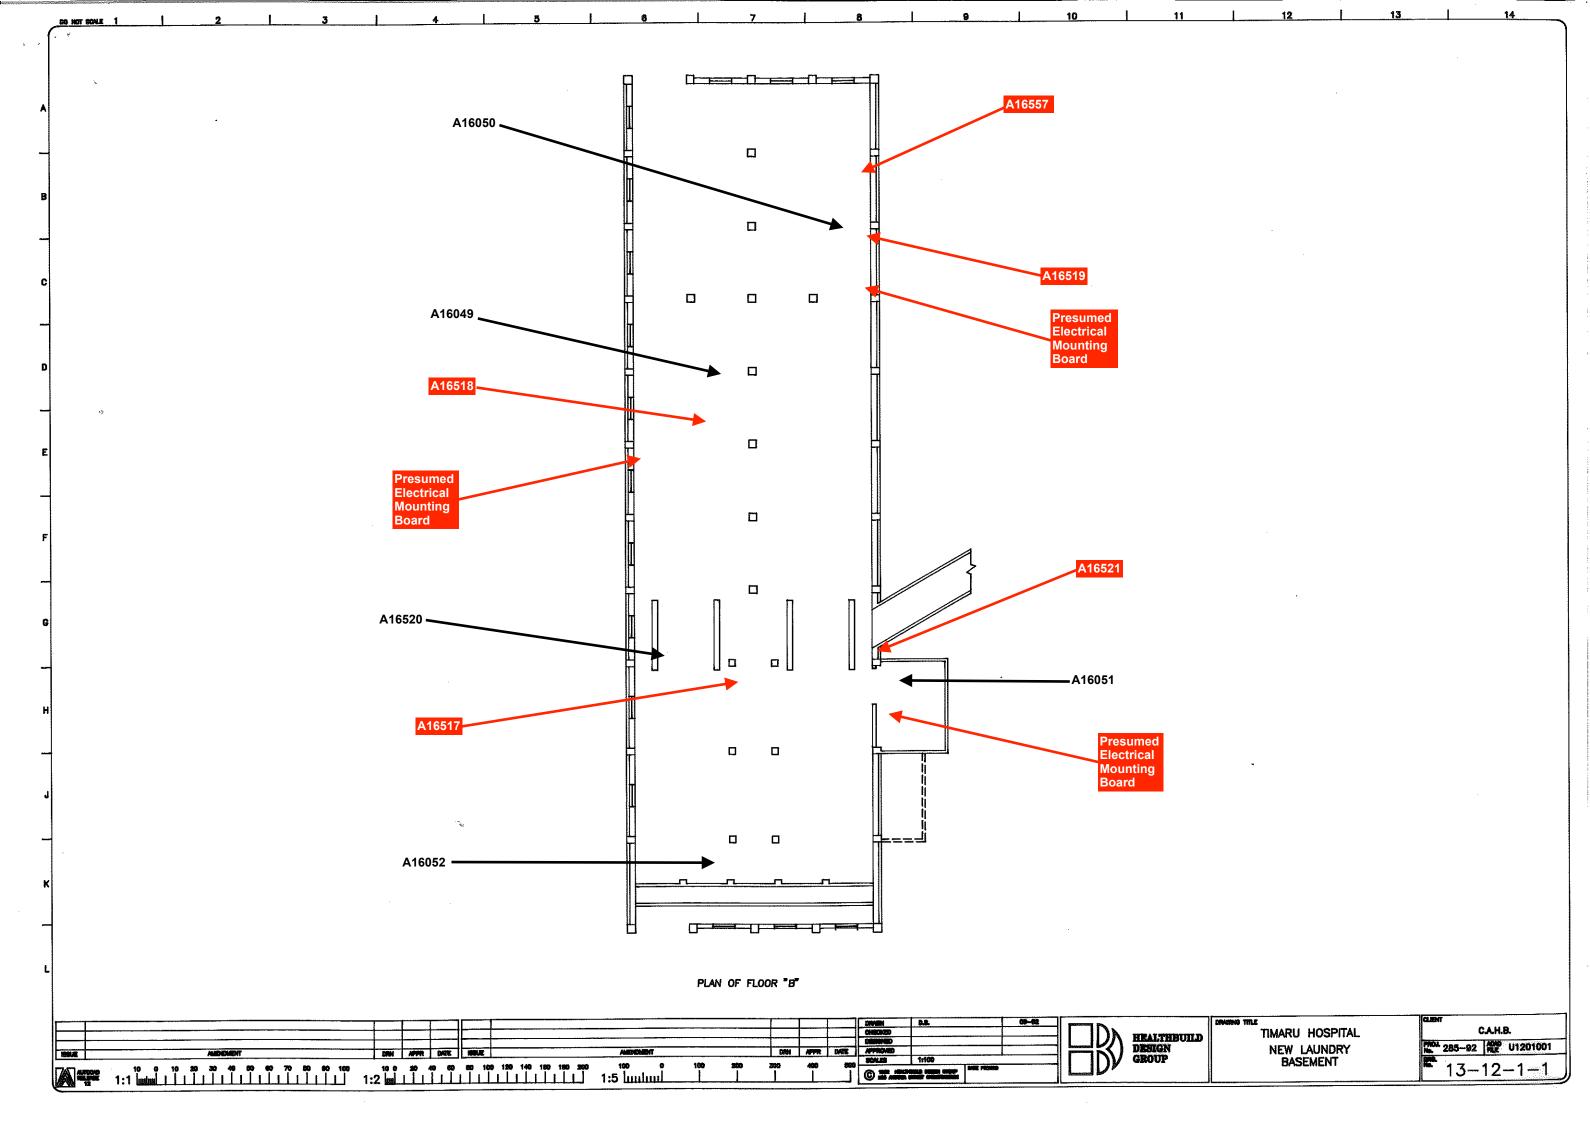

# 7 Glossary

Appendix A contains the register of asbestos materials identified or suspected during the site survey, including the sample reference which correlates directly to the IANZ laboratory report. The laboratory report contains the results of the samples analysed. The Site Plan contains the sample locations, again all correlated through the sample reference.

The register is in tabular form and flows from left to right starting with the material location and description, sample and photo references, leading to an assessment of risk and recommended action rating for remedial works.

#### Please refer to the following sections in conjunction with the register.

| Section 3  | How to Use this<br>Management Plan    | Guidance for Workers, Contractors, Staff and Asbestos<br>Responsible Persons                                                                                  |
|------------|---------------------------------------|---------------------------------------------------------------------------------------------------------------------------------------------------------------|
| Section 4  | Methodology                           | Contains important information regarding the survey and report methods                                                                                        |
| Section 5  | Limitations                           | Limitations regarding scope and methodology                                                                                                                   |
| Section 6  | Recommendations                       | Contains information and recommendations applicable to asbestos materials and their management                                                                |
| Section 8  | Risk Assessment                       | Explanation of the Risk Algorithms and Action Ratings Guidance and Recommendations applied                                                                    |
| Appendix A | Building Asbestos<br>Material Surveys | Buildings surveys containing the register, photographs and site plans for all asbestos and suspect asbestos materials sampled or identified during the survey |
| Appendix B | Staff Information                     | Some general information for staff regarding asbestos risk                                                                                                    |
| Appendix C | Key Contacts                          | Key contacts for the management of asbestos in the Client's workplace                                                                                         |