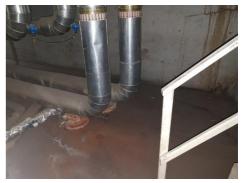

| 3               | 3         | 1                        | 11            | NQ         | A1     | Insulation Residues and debris that has been identified to accessible surfaces throughout the tunnels is presumed to be present to pipes behind SMF insulation. |  |  |  |

#### No Access Areas

Tunnels, No intrusive/ destructive techniques used (102)

Tunnels, Basement Undercroft / Void areas (100) - No access was made to the undercroft areas adjoining the tunnel areas or wall / pipe voids extending from the tunnels. The tunnel network below the Clinical Services Building is reported in the report of the same name and not part of this Tunnel report

# Appendix B Photographs

Basement Section 5 (001)

Dust and residue to pipework - Dust Sample

Sample No. A16001

No Asbestos Detected





Tunnels

Basement Section 5 (002)

Residue to ceiling - Insulation

Sample No. A16002

No Asbestos Detected





Tunnels

Basement Section 5 (003)

Dust on pipework hanger - Dust Sample

Sample No. A16003

No Asbestos Detected





Basement Section 6 (004)

Residue to firefighting pipework - Dust Sample

Sample No. A16004

No Asbestos Detected





Tunnels

Basement Section 7 (005)

Lagging to redundant pipework - Insulation

Sample No. A16005

Amosite & Chrysotile





Tunnels

Basement Section 7 (006)

Insulation residue to pipe - Insulation

Sample No. A16006

Amosite & Chrysotile





Basement Section 7 (007)

Paper insulation to pipework at penetration - Insulation

Sample No. A16007

Chrysotile





Tunnels

Basement Section 7 (008)

Insulation residue from pipe runs on walls - Ins