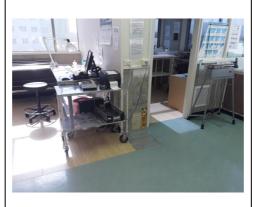

ed - Vinyl Products

Sample No. A16639





3rd Floor 336 Riser (237)

Gasket to pipework - Gaskets (compressed)

Sample No. A16640

No Asbestos Detected





Clinical Services Building, Timaru Hospital

3rd Floor CSU Corridor (243)

Infill panels to A.C. surround to window - Cement Product

Sample No. A16641

No Asbestos Detected





Clinical Services Building, Timaru Hospital

3rd Floor CSU Plant Room (246)

Vinyl floor covering - grey - Vinyl Products

Sample No. A16642





3rd Floor 326 Sterile Prep (254)

Black adhesive to rear of vinyl wall tiles - Sealant

Sample No. A16643

No Asbestos Detected





Clinical Services Building, Timaru Hospital

3rd Floor 326 Sterile Prep (255)

Clear / yellow adhesive to rear of vinyl wall tiles - Sealant

Sample No. A16644

No Asbestos Detected





Clinical Services Building, Timaru Hospital

3rd Floor 326 Sterile Prep (256)

Vinyl floor covering - dark beige - Vinyl Products

Sample No. A16645





3rd Floor 326 Sterile Prep (258)

Vinyl covering to lower wall - Vinyl Products

Sample No. A16646

No Asbestos Detected





Clinical Services Building, Timaru Hospital

3rd Floor 326 Sterile Prep (260)

Vinyl covering to lower wall - Vinyl Products

Sample No. A16647

No Asbestos Detected





Clinical Services Building, Timaru Hospital

3rd Floor 326 Sterile Prep (261)

Plastic coated cement sheet wall lining - Cement Product

Sample No. A16648





3rd Floor 326 Sterile Prep (262)

Paper lining below vinyl desk top - Paper Product

Sample No. A16649

Chrysotile





Clinical Services Building, Timaru Hospital

3rd Floor 326 Steril