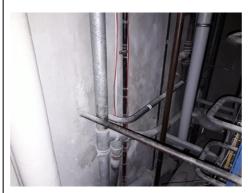

A variety of ACM have been identified on the site, these include both friable and non-friable (bonded) ACM. Of most concern are the friable products, such as pipe insulation, paper linings, low density board panels, residue and debris amongst others. Some areas require access controls implementing and remedial actions undertaken.

#### 6.1 Identified Asbestos Containing Materials

A variety of ACM have been identified on the site, these include both friable and non-friable (bonded) ACM. Of most concern are the friable products such pipe insulation, paper linings, low density board panels, residue and debris amongst others. Some areas at the hospital have A1 and A2 action ratings, these require access controls implementing and remedial actions undertaken. Should staff be required to access or work in these areas then a further assessment of risk to identify appropriate risk control mechanism will be required.

It is known that when asbestos removal work or work conducted in the vicinity of ACM is not undertaken in a planned, coordinated and controlled manner that this can result in damaged or disturbed ACM and can cause the spread of contamination, such as has occurred in the tunnels. When asbestos fibres are released due to poor work practices these have the potential to spread throughout other areas of the workplace increasing the scope of the decontamination works and the risk of exposure to occupants.