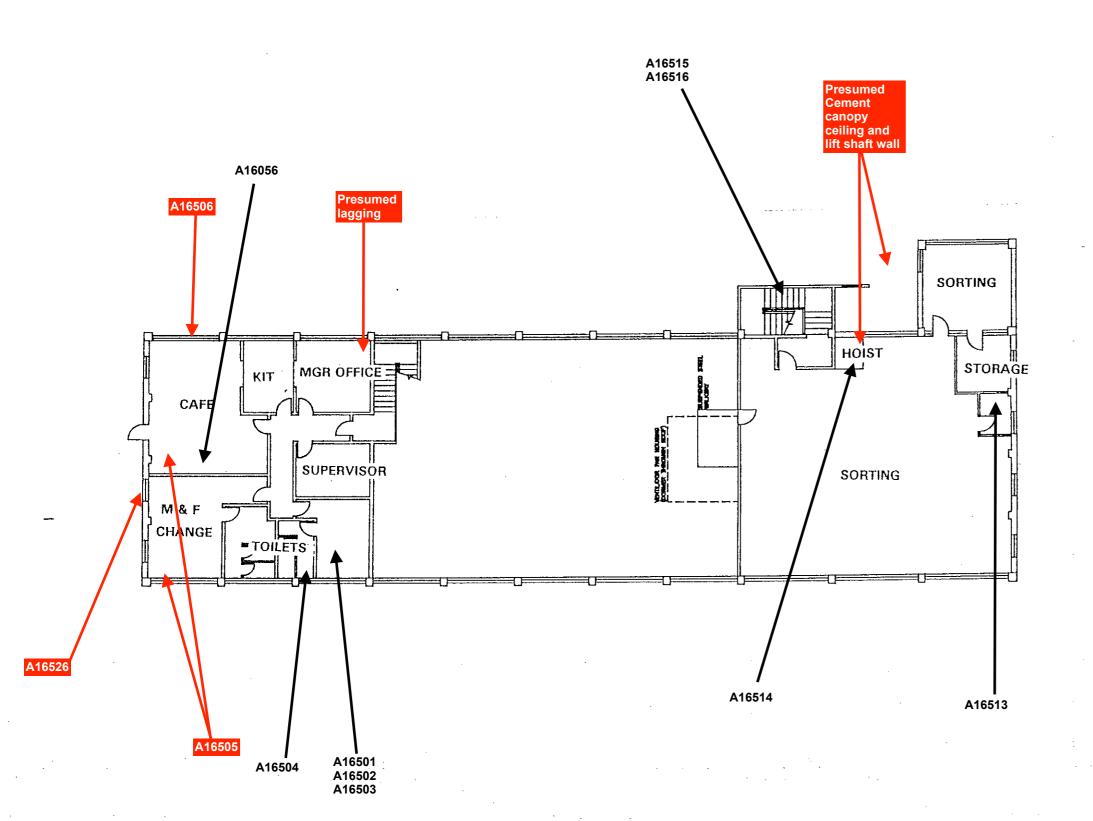

# 7 Glossary

Appendix A contains the register of asbestos materials identified or suspected during the site survey, including the sample reference which correlates directly to the IANZ laboratory report. The laboratory report contains the results of the samples analysed. The Site Plan contains the sample locations, again all correlated through the sample reference.

The register is in tabular form and flows from left to right starting with the material location and description, sample and photo references, leading to an assessment of risk and recommended action rating for remedial works.