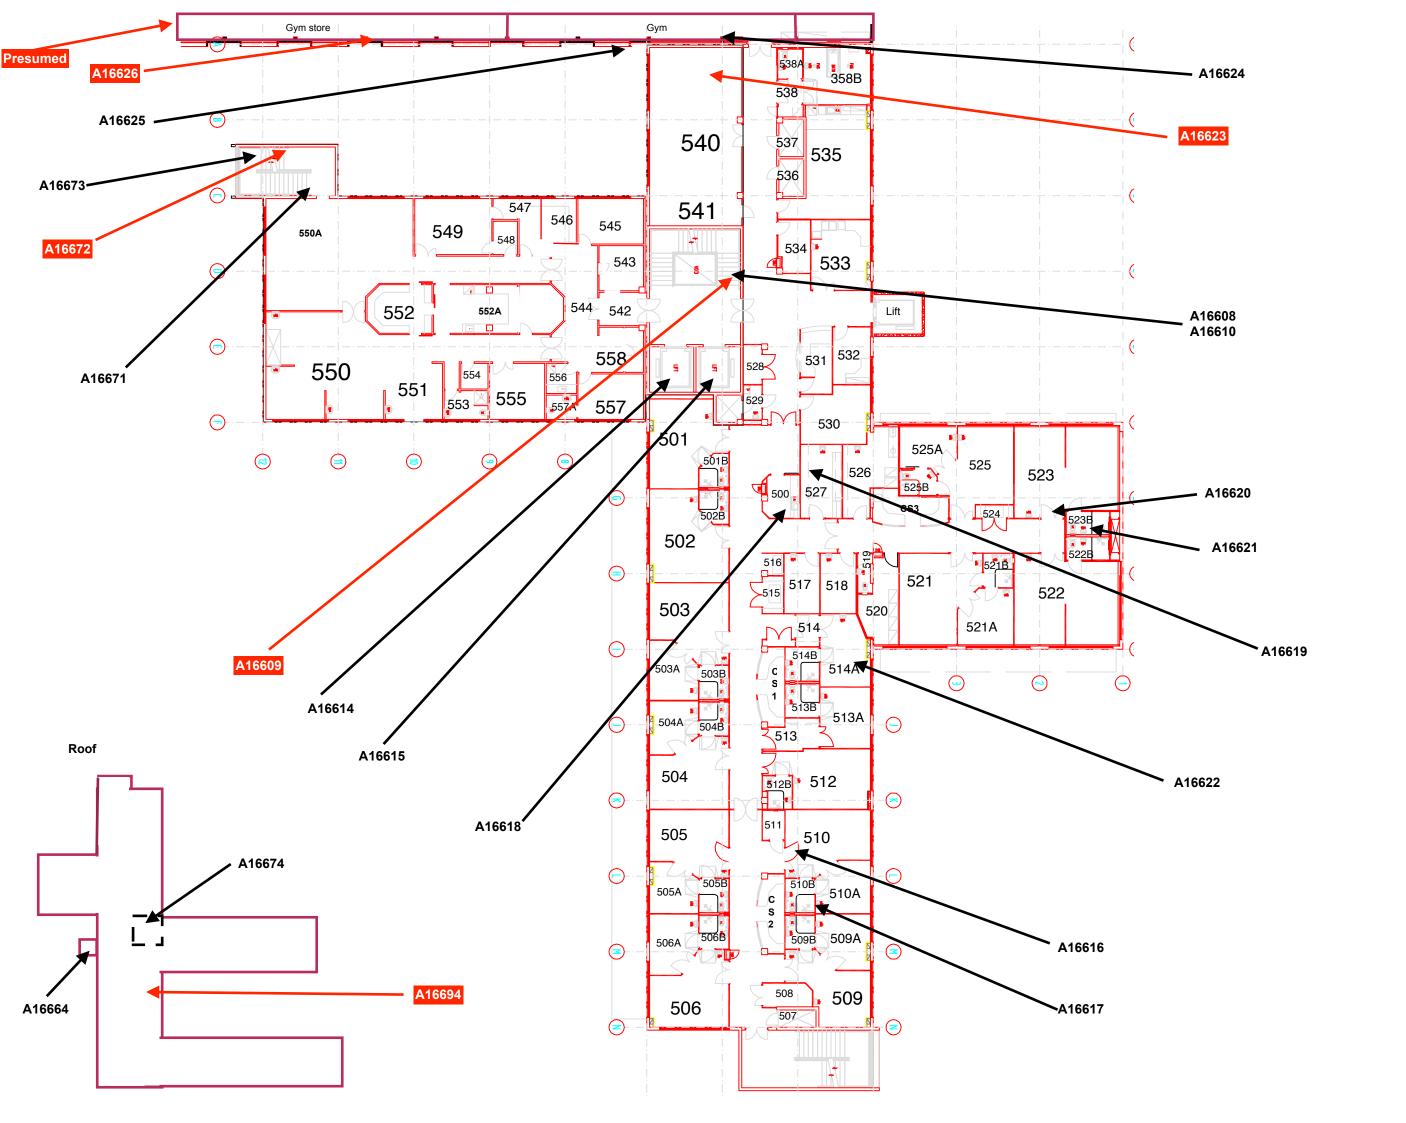

# 7 Glossary

Appendix A contains the register of asbestos materials identified or suspected during the site survey, including the sample reference which correlates directly to the IANZ laboratory report. The laboratory report contains the results of the samples analysed. The Site Plan contains the sample locations, again all correlated through the sample reference.

The register is in tabular form and flows from left to right starting with the material location and description, sample and photo references, leading to an assessment of risk and recommended action rating for remedial works.

#### Please refer to the following sections in conjunction with the register.

| Section 3  | How to Use this<br>Management Plan    | Guidance for Workers, Contractors, Staff and Asbestos<br>Responsible Persons                                                                                  |
|------------|---------------------------------------|---------------------------------------------------------------------------------------------------------------------------------------------------------------|
| Section 4  | Methodology                           | Contains important information regarding the survey and report methods                                                                                        |
| Section 5  | Limitations                           | Limitations regarding scope and methodology                                                                                                                   |
| Section 6  | Recommendations                       | Contains information and recommendations applicable to asbestos materials and their management                                                                |
| Section 8  | Risk Assessment                       | Explanation of the Risk Algorithms and Action Ratings Guidance and Recommendations applied                                                                    |
| Appendix A | Building Asbestos<br>Material Surveys | Buildings surveys containing the register, photographs and site plans for all asbestos and suspect asbestos materials sampled or identified during the survey |
| Appendix B | Staff Information                     | Some general information for staff regarding asbestos risk                                                                                                    |
| Appendix C | Key Contacts                          | Key contacts for the management of asbestos in the Client's workplace                                                                                         |