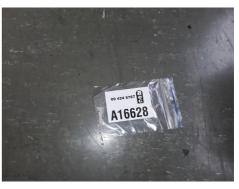

dust from top of door frame opposite lift - Dust Sample

Sample No. A16058

No Asbestos Detected





Clinical Services Building, Timaru Hospital

3rd Floor Sterile Prep, Adjacent Equipment Lift (706)

Swab of dust from top of door frame opposite lift - Dust Sample

Sample No. A16059

No Asbestos Detected





Clinical Services Building, Timaru Hospital

3rd Floor Sterile Prep Plant Room, Window Ledge Adjacent Riser Boxing (707)

Swab of dust from top of door frame opposite lift - Dust Sample

Sample No. A16060





4th Floor Southward (161)

Vinyl window sill - Vinyl Products

Sample No. A16627

No Asbestos Detected





Clinical Services Building, Timaru Hospital

4th Floor South Ward Office (163)

Vinyl floor covering - green - Vinyl Products

Sample No. A16628

No Asbestos Detected





Clinical Services Building, Timaru Hospital

3rd Floor 344 (183)

Vinyl tiles to wall - Vinyl Products

Sample No. A16629

Chrysotile





3rd Floor 344 (184)

Vinyl window sill - Vinyl Products

Sample No. A16630

No Asbestos Detected





Clinical Services Building, Timaru Hospital

3rd Floor 344 (185)

Vinyl floor covering - grey - Vinyl Products

Sample No. A16631

No Asbestos Detected





Clinical Services Building, Timaru Hospital

3rd Floor 346 (187)

Paper backing to vinyl covering to vertical boxing to wall corner - Paper Product

Sample No. A16632

Chrysotile





3rd Floor 351 Toilet (191)

Vinyl floor covering - turquoise / grey - Vinyl Products

Sample No. A16633

No Asbestos Detected





Clinical Services Building, Timaru Hospital

3rd Floor 352 (192)

Paper backing to vi