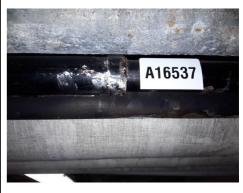

# 7 Glossary

Appendix A contains the register of asbestos materials identified or suspected during the site survey, including the sample reference which correlates directly to the IANZ laboratory report. The laboratory report contains the results of the samples analysed. The Site Plan contains the sample locations, again all correlated through the sample reference.

The register is in tabular form and flows from left to right starting with the material location and description, sample and photo references, leading to an assessment of risk and recommended action rating for remedial works.