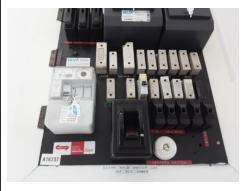

# Appendix A Building Asbestos Material Surveys

# **ASBESTOS MANAGEMENT SURVEY**

**Site:** 7 Queen Street, Kensington

**Prepared for:** South Canterbury District Health Board

**Project Ref:** C-00630 (P1213-001)

Date of survey: 11 - 12 December 2018

| 7 Queen Street, Kens | ington |
|----------------------|--------|
|----------------------|--------|