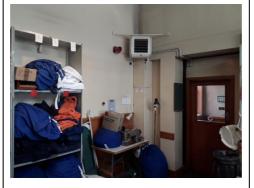

No assessment can be regarded as absolute. Future demolition or refurbishment of structures may reveal materials concealed during the assessment, which were not accessible at the time of the Survey.

The register is made up of relevant information gathered on site plus AEC assessment of risk and assignment of action ratings. Reference to photographs, where available, is made in the register along with sample identification and analysis results, where applicable. Sample analysis results from previous assessments may also be utilised and referenced in this register.

The register is in tabular form and flows from left to right starting with the material location and description, sample and photo references, leading to an assessment of risk and recommended action rating for remedial works.