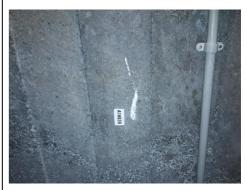

# 7 Glossary

Appendix A contains the register of asbestos materials identified or suspected during the site survey, including the sample reference which correlates directly to the IANZ laboratory report. The laboratory report contains the results of the samples analysed. The Site Plan contains the sample locations, again all correlated through the sample reference.

The register is in tabular form and flows from left to right starting with the material location and description, sample and photo references, leading to an assessment of risk and recommended action rating for remedial works.