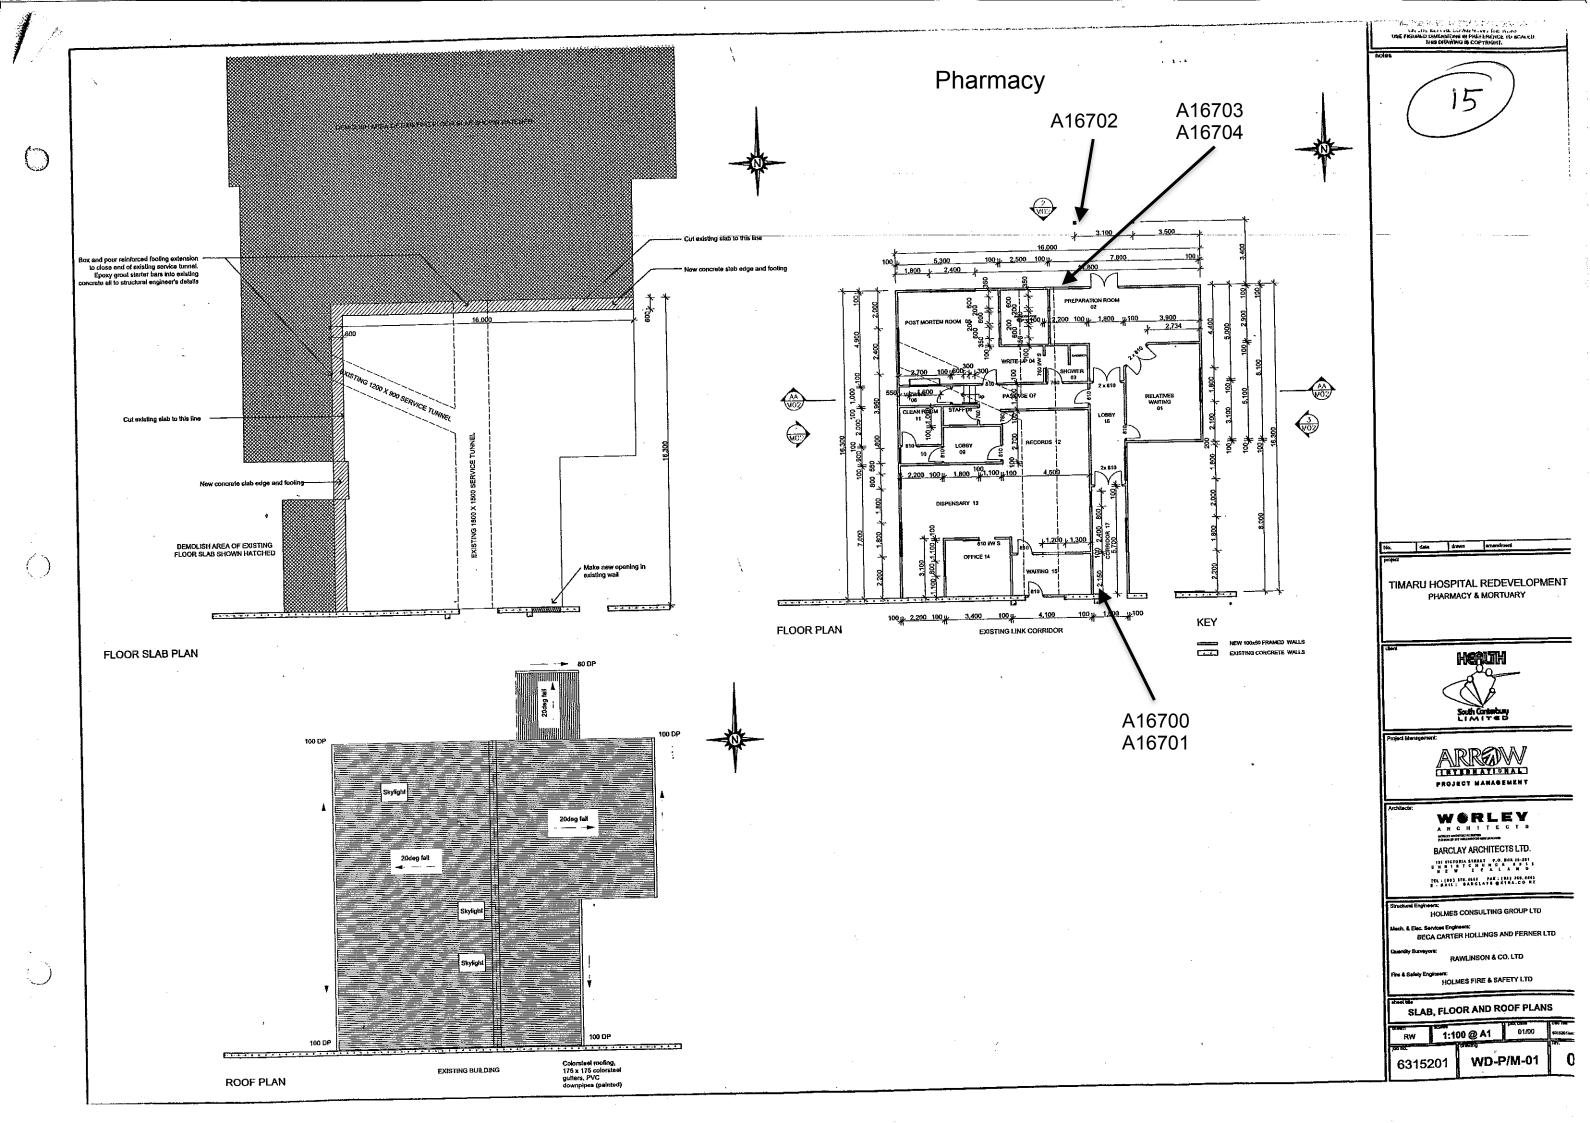

phs**

Pharmacy and Mortuary, Timaru Hospital

Ground Floor Corridor 17 (001)

Vinyl floor covering - Beige - Vinyl Products

Sample No. A16700

No Asbestos Detected





Pharmacy and Mortuary, Timaru Hospital

Ground Floor Corridor 17 (002)

Vinyl wall covering - Beige - Vinyl Products

Sample No. A16701

No Asbestos Detected





Pharmacy and Mortuary, Timaru Hospital

External Rear Canopy (006)

Ceiling and boxing - Cement Product

Sample No. A16702





Pharmacy and Mortuary, Timaru Hospital

External Walls (009)

Textured coating to walls - Decorative Finishes

Sample No. A16703

No Asbestos Detected





Pharmacy and Mortuary, Timaru Hospital

External Walls (010)

Cement sheet to rear of Textured coating to walls -Cement Product

Sample No. A16704





# Sample Location Site Plans



## **Analytical Reports**

30/11/2018



### **CERTIFICATE OF ANALYSIS**

#### **Asbestos Identification**

Certificate No: 18-5975

Client: **Date Sampled: Asbestos Environmental Consultants Client Contact:** Ritchie Bower **Date Received:** 

3/12/2018 Telephone: 021 023 94186 Date Analysed: 3/12/2018 Email: results@asbestosnz.com Order No.: P1213

Address: Suite 11, Hillary House, Sampled By: As Received

> 1 Alice Avenue Orewa 0931

Site: Timaru Hospital (Pharmacy/Morgue)

#### **Test Method:**

Qualitative identification of asbestos types in bulk samples at PROLABS Laboratory by polarised light microscopy, including dispersion staining techniques using PROLABS in-house method ID-1, AS4964 (2004). The results contained within this report relate only to the sample(s) submitted for tes