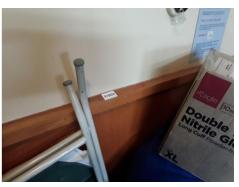

No assessment can be regarded as absolute. Future demolition or refurbishment of structures may reveal materials concealed during the assessment, which were not accessible at the time of the Survey.

The register is made up of relevant information gathered on site plus AEC assessment of risk and assignment of action ratings. Reference to photographs, where available, is made in the register along with sample identification and analysis results, where applicable. Sample analysis results from previous assessments may also be utilised and referenced in this register.

The register is in tabular form and flows from left to right starting with the material location and description, sample and photo references, leading to an assessment of risk and recommended action rating for remedial works.