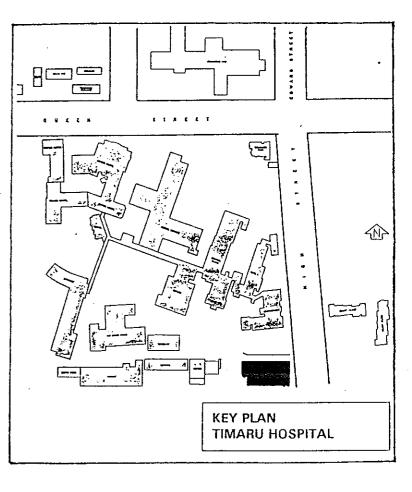

# 7 Glossary

Appendix A contains the register of asbestos materials identified or suspected during the site survey, including the sample reference which correlates directly to the IANZ laboratory report. The laboratory report contains the results of the samples analysed. The Site Plan contains the sample locations, again all correlated through the sample reference.

The register is in tabular form and flows from left to right starting with the material location and description, sample and photo references, leading to an assessment of risk and recommended action rating for remedial works.