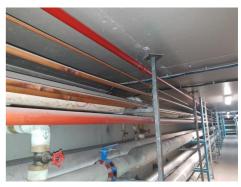

on Residues and debris that has been identified to accessible surfaces throughout the tunnels is presumed to be present to pipes behind SMF insulation. |  |  |  |

#### No Access Areas

Tunnels, No intrusive/ destructive techniques used (102)

Tunnels, Basement Undercroft / Void areas (100) - No access was made to the undercroft areas adjoining the tunnel areas or wall / pipe voids extending from the tunnels. The tunnel network below the Clinical Services Building is reported in the report of the same name and not part of this Tunnel report

# Appendix B Photographs

Basement Section 5 (001)

Dust and residue to pipework - Dust Sample

Sample No. A16001

No Asbestos Detected





Tunnels

Basement Section 5 (002)

Residue to ceiling - Insulation

Sample No. A16002

No Asbestos Detected





Tunnels

Basement Section 5 (003)

Dust on pipework hanger - Dust Sample

Sample No. A16003

No Asbestos Detected





Basement Section 6 (004)

Residue to firefighting pipework - Dust Sample

Sample No. A16004

No Asbestos Detected





Tunnels

Basement Section 7 (005)

Lagging to redundant pipework - Insulation

Sample No. A16005

Amosite & Chrysotile





Tunnels

Basement Section 7 (006)

Insulation residue to pipe - Insulation

Sample No. A16006

Amosite & Chrysotile





Basement Section 7 (007)

Paper insulation to pipework at penetration - Insulation

Sample No. A16007

Chrysotile





Tunnels

Basement Section 7 (008)

Insulation residue from pipe runs on walls - Insulation

Sample No. A16008

Amosite & Chrysotile





Tunnels

Basement Section 7 in dog leg (009)

Insulation re