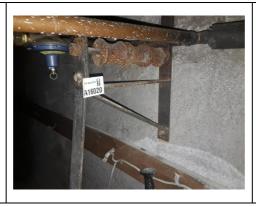

It is known that when asbestos removal work or work conducted in the vicinity of ACM is not undertaken in a planned, coordinated and controlled manner that this can result in damaged or disturbed ACM and can cause the spread of contamination, such as has occurred in the tunnels. When asbestos fibres are released due to poor work practices these have the potential to spread throughout other areas of the workplace increasing the scope of the decontamination works and the risk of exposure to occupants.