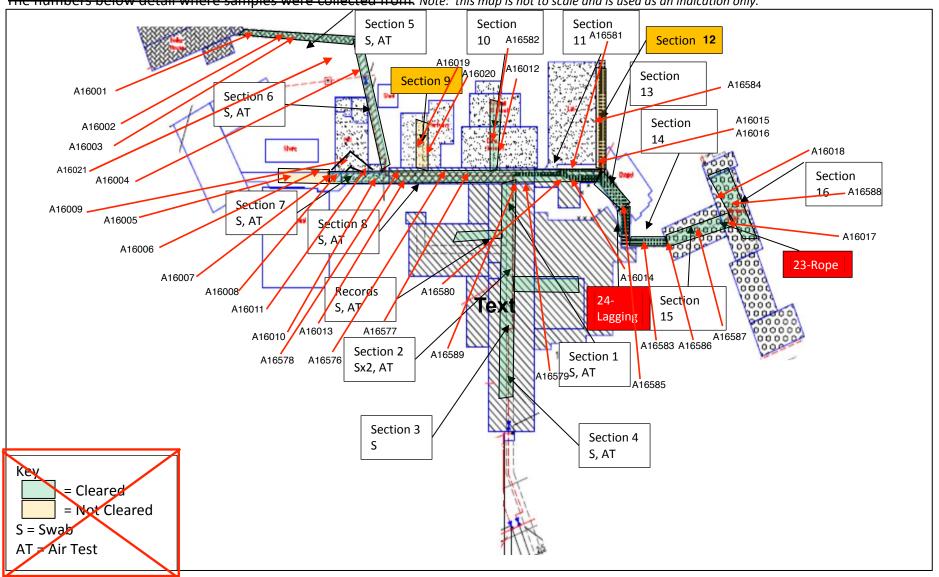

# 7 Glossary

Appendix A contains the register of asbestos materials identified or suspected during the site survey, including the sample reference which correlates directly to the IANZ laboratory report. The laboratory report contains the results of the samples analysed. The Site Plan contains the sample locations, again all correlated through the sample reference.

The register is in tabular form and flows from left to right starting with the material location and description, sample and photo references, leading to an assessment of risk and recommended action rating for remedial works.