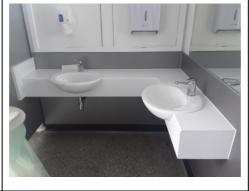

# 7 Glossary

Appendix A contains the register of asbestos materials identified or suspected during the site survey, including the sample reference which correlates directly to the IANZ laboratory report. The laboratory report contains the results of the samples analysed. The Site Plan contains the sample locations, again all correlated through the sample reference.

The register is in tabular form and flows from left to right starting with the material location and description, sample and photo references, leading to an assessment of risk and recommended action rating for remedial works.