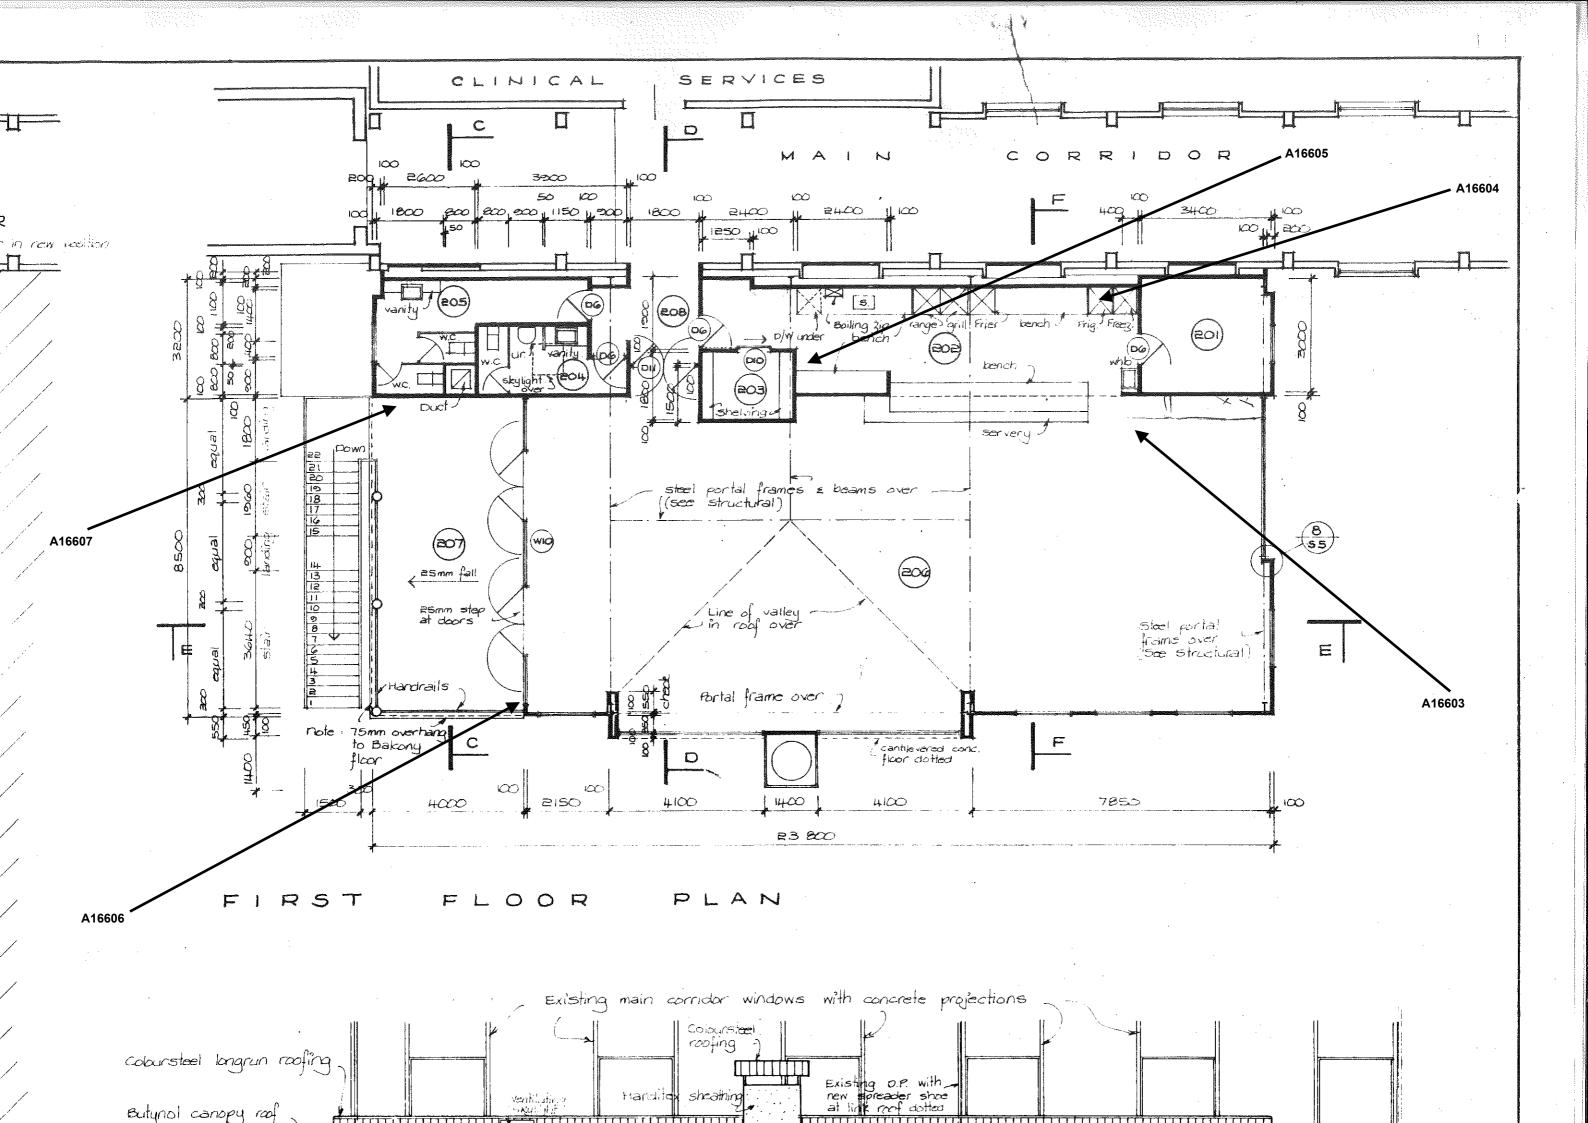

# 7 Glossary

Appendix A contains the register of asbestos materials identified or suspected during the site survey, including the sample reference which correlates directly to the IANZ laboratory report. The laboratory report contains the results of the samples analysed. The Site Plan contains the sample locations, again all correlated through the sample reference.

The register is in tabular form and flows from left to right starting with the material location and description, sample and photo references, leading to an assessment of risk and recommended action rating for remedial works.