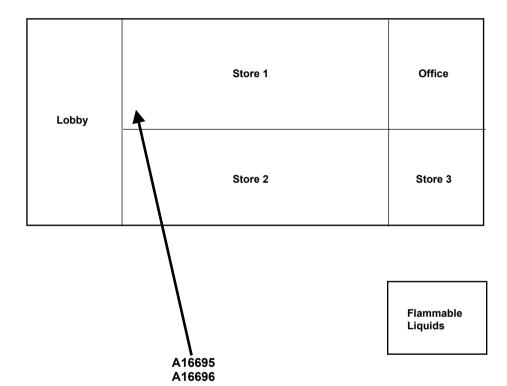

# 7 Glossary

Appendix A contains the register of asbestos materials identified or suspected during the site survey, including the sample reference which correlates directly to the IANZ laboratory report. The laboratory report contains the results of the samples analysed. The Site Plan contains the sample locations, again all correlated through the sample reference.