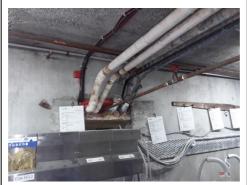

Panels to walls - Low Density Board

Sample No. A16531

Amosite & Chrysotile





Ground Floor Workshop (013)

Panels below window - Low Density Board

Sample No. A16532

Amosite & Chrysotile





Orthotic Department, Timaru Hospital

Ground Floor Workshop (014)

Vinyl floor covering - Green - Vinyl Products

Sample No. A16534

No Asbestos Detected





Orthotic Department, Timaru Hospital

External Perimeter Roof (015)

Front Porch Ceiling and eaves - Cement Product

Sample No. A16533

Chrysotile





External East Wall (016)

Wall panels - Cement Product

Sample No. A16535

No Asbestos Detected





Orthotic Department, Timaru Hospital

Basement Garage 1 (017)

Pipe run Ceiling / Wall central room, residues to pipework - Insulation

Sample No. A16536

Crocidolite, Amosite & Chrysotile





Orthotic Department, Timaru Hospital

Basement Garage 3 (019)

Pipe run Ceiling / Wall central room, residues to pipework - Insulation

Sample No. A16537

Amosite & Chrysotile





Basement Garage 4 (021)

Residues to ceiling - Insulation

Sample No. A16539

No Asbestos Detected





Orthotic Department, Timaru Hospital

Basement Garage 7 (022)

Insulation within wall penetration - Insulation

Sample No. A16541

Amosite & Chrysotile





Orthotic Department, Timaru Hospital

Basement Garage 8 (026)

Gasket debris to floor - Gaskets (compressed)

Sample No. A16542

Chrysotile





Basement Garage 4 (030)

Pipe run Ceiling / Wall central room, residues to pipe hangers and pipework - Insulation

Sample No. A16538

Amosite & Chrysotile





Orthotic Department, Timaru Hospital

Basement Ga