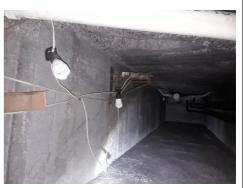

It is known that when asbestos removal work or work conducted in the vicinity of ACM is not undertaken in a planned, coordinated and controlled manner that this can result in damaged or disturbed ACM and can cause the spread of contamination, such as has occurred in the tunnels. When asbestos fibres are released due to poor work practices these have the potential to spread throughout other areas of the workplace increasing the scope of the decontamination works and the risk of exposure to occupants.