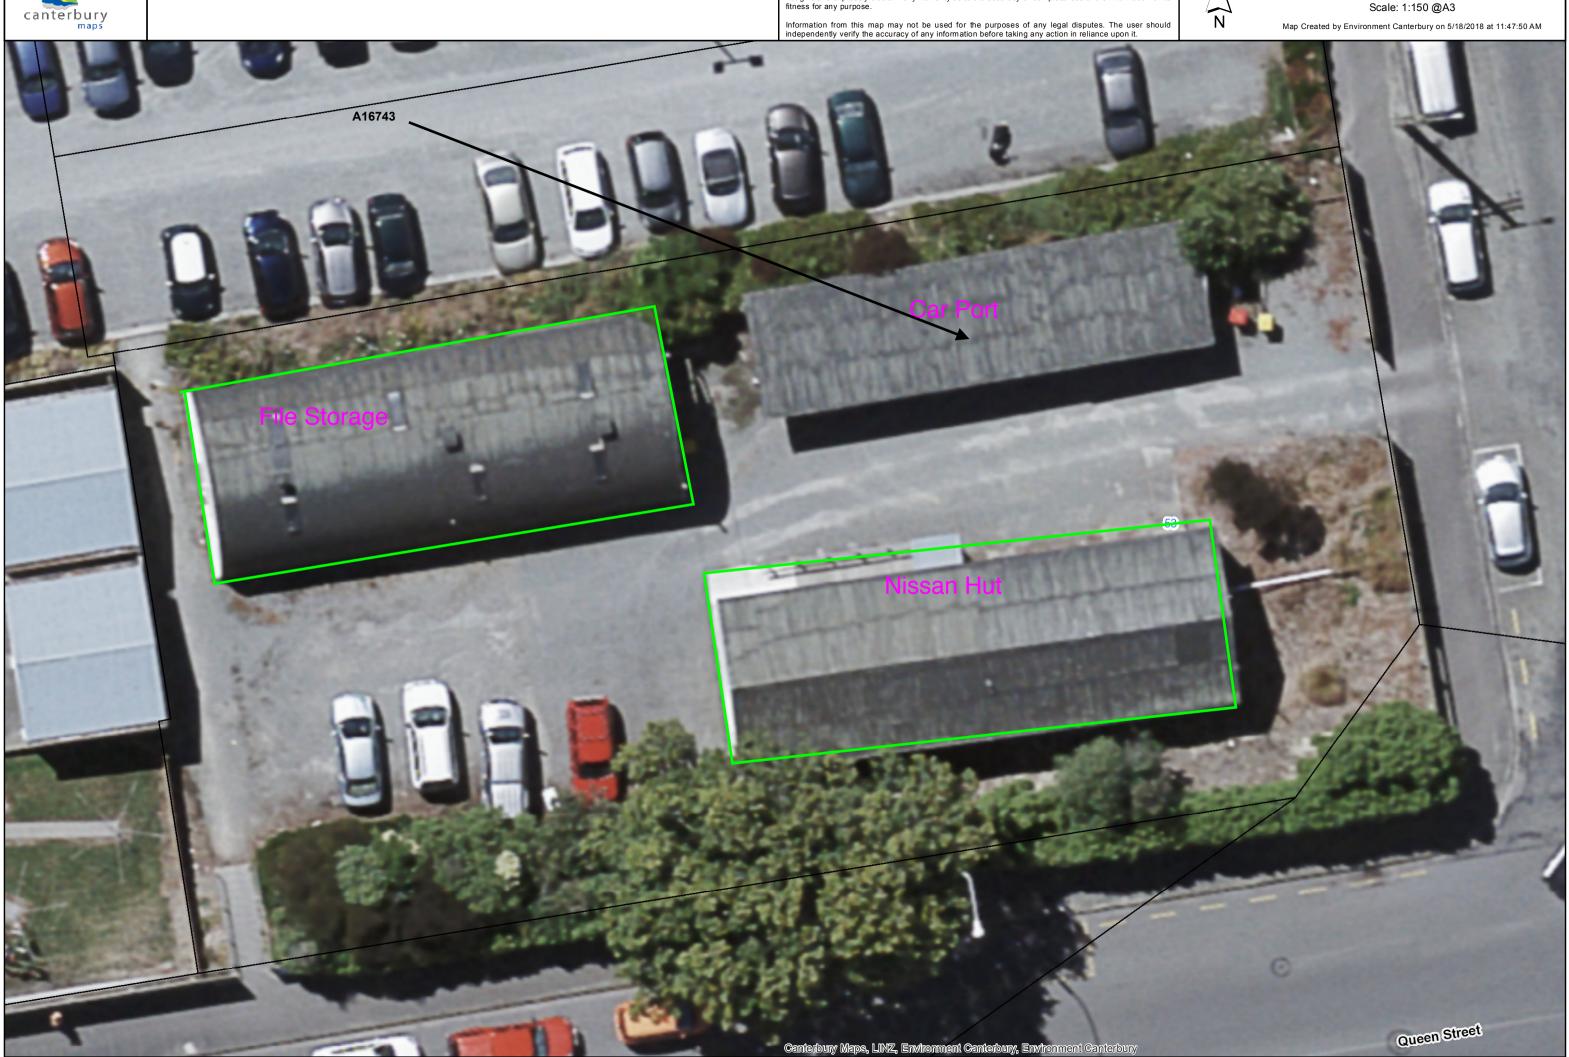

be SG8 unless specified otherwise. DO NOT SCALE - ALL DIMENSIONS TO BE VERIFIED ON SITE

Job Title **Alterations SCDHB 53 Edward Street Timaru** 

Patrick Coll Design Roger McCleary Drawn Checked Creation Date 20/03/2013 Plot Date

Drawing Title

Floor Plan - PROPOSED

Scale 1:100 Drawing Number

Approved Document



## Canterbury Maps

Information has been derived from various organisations, including Environment Canterbury and the Canterbury Maps partners. Boundary information is derived under licence from LINZ Digital Cadastral Database (Crown Copyright Reserved). Environment Canterbury and the Canterbury Maps partners do not give and expressly disclaim any warranty as to the accuracy or completeness of the information or its fitness for any purpose.

0.004

0.006

0.008

☐ Kilometres







# **Analytical Reports**



### **CERTIFICATE OF ANALYSIS**

#### **Asbestos Identification**

Certificate No: 18-6064

**Client:** Asbestos Environmental Consultants

Date Sampled:

5/12/2018

Client Contact: Ritchie Bower

Date Received:

5/12/2018

**Telephone:** 021 023 94186

Date Analysed:

5/12/2018

Email: results@asbestosnz.com

Order No.:

P1213

1 Alice Avenue

Sampled By:

As Received

Orewa 0931

Site:

Address:

Timaru Hospital (Nissan Huts)

Suite 11, Hillary House,

#### **Test Method:**

Qualitative identification of asbestos types in bulk samples at PROLABS Laboratory by polarised light microscopy, including dispersion staining techniques using PROLABS in-house method ID-1, AS4964 (2004). The results contained within this report relate only to the sample(s) submitte