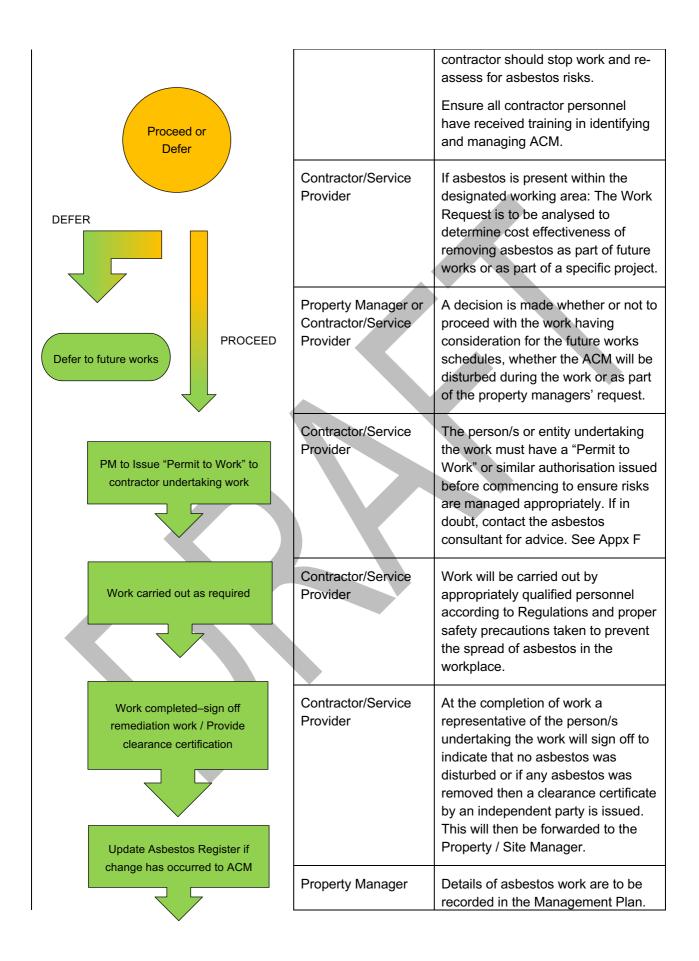

# 3.4 Before Initiating Any Work

The following flow chart (Fig 1) sets out the steps to be followed before initiating any building work or maintenance tasks in this building.

Always contact the Property / Site Manager and discuss your proposal prior to work commencing or if any issues arise while work is being undertaken. If in doubt about the status of any building material or product, then the contractor must stop work.

Fig 1. Controlling Building and Maintenance Works

| What                                                                                                | Who                                             | Notes                                                                                                                                                                                                                                                                                                                                                                |
|-----------------------------------------------------------------------------------------------------|-------------------------------------------------|----------------------------------------------------------------------------------------------------------------------------------------------------------------------------------------------------------------------------------------------------------------------------------------------------------------------------------------------------------------------|
| Property Manager raises Work Request for work to undertaken  Contactor is selected to complete work | Property / Site<br>Manager                      | Property / Site Manager identifies maintenance or construction work that is required in a workplace. This may include the works in proximity of identified asbestos. In determining the remediation approach the Property Manager should consider what steps are reasonably practicable to eliminate or minimise the risk.                                           |
| Check Asbestos Register                                                                             | Contractor/Service<br>Provider                  | Contractor is selected to complete the work                                                                                                                                                                                                                                                                                                                          |
| Asbestos present?  No  Minor non-intrusive works can proceed                                        | Site Manager<br>/Contractor/Service<br>Provider | The Property / Site Manager & Contractor / Service Provider will review the Site-Specific Asbestos Management Plan and check the Asbestos Register to determine the presence of asbestos within the designated working area. If asbestos is present, then all parties must be notified of the extent and location of asbestos prior to the commencement of any work. |
| Contractor to advise PM & Asbestos Consultant of methodology to determine feasibility               | Contractor/Service<br>Provider                  | No asbestos positively identified within the designated working area: Minor work can proceed in accordance with adopted procedures for building works. If work is considered more than minor or materials to be disturbed cannot be positively distinguished non-ACM or it is an inaccessible area then the                                                          |

| Advise Client of actions |                  | Copies of Air Testing / Clearance Certificates and Certificates of Reoccupation should be included. If all asbestos has been removed, then the site can be "closed off" with no further action required. If asbestos remains the re-inspection date is to be scheduled |
|--------------------------|------------------|------------------------------------------------------------------------------------------------------------------------------------------------------------------------------------------------------------------------------------------------------------------------|
|                          | Property Manager | Advise the Property / Site manager of status.                                                                                                                                                                                                                          |