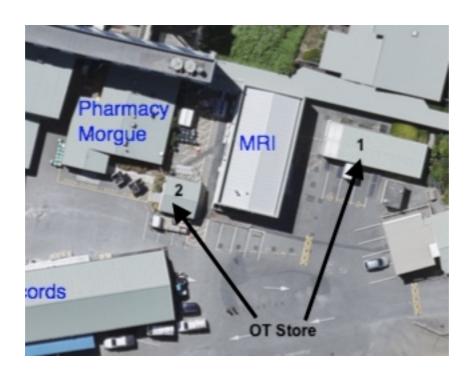

# 7 Glossary

Appendix A contains the register of asbestos materials identified or suspected during the site survey, including the sample reference which correlates directly to the IANZ laboratory report. The laboratory report contains the results of the samples analysed. The Site Plan contains the sample locations, again all correlated through the sample reference.