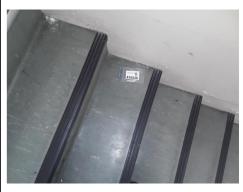

No assessment can be regarded as absolute. Future demolition or refurbishment of structures may reveal materials concealed during the assessment, which were not accessible at the time of the Survey.

The register is made up of relevant information gathered on site plus AEC assessment of risk and assignment of action ratings. Reference to photographs, where available, is made in the register along with sample identification and analysis results, where applicable. Sample analysis results from previous assessments may also be utilised and referenced in this register.

The register is in tabular form and flows from left to right starting with the material location and description, sample and photo references, leading to an assessment of risk and recommended action rating for remedial works.