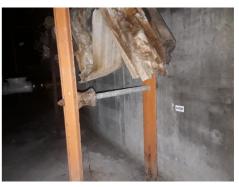

A variety of ACM have been identified on the site, these include both friable and non-friable (bonded) ACM. Of most concern are the friable products, such as pipe insulation, paper linings, low density board panels, residue and debris amongst others. Some areas require access controls implementing and remedial actions undertaken.

#### 6.1 Identified Asbestos Containing Materials

A variety of ACM have been identified on the site, these include both friable and non-friable (bonded) ACM. Of most concern are the friable products such pipe insulation, paper linings, low density board panels, residue and debris amongst others. Some areas at the hospital have A1 and A2 action ratings, these require access controls implementing and remedial actions undertaken. Should staff be required to access or work in these areas then a further assessment of risk to identify appropriate risk control mechanism will be required.