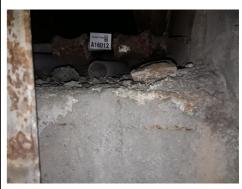

The register is in tabular form and flows from left to right starting with the material location and description, sample and photo references, leading to an assessment of risk and recommended action rating for remedial works.

# Appendix A Building Asbestos Material Surveys