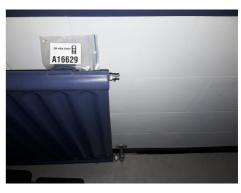

No assessment can be regarded as absolute. Future demolition or refurbishment of structures may reveal materials concealed during the assessment, which were not accessible at the time of the Survey.

The register is made up of relevant information gathered on site plus AEC assessment of risk and assignment of action ratings. Reference to photographs, where available, is made in the register along with sample identification and analysis results, where applicable. Sample analysis results from previous assessments may also be utilised and referenced in this register.