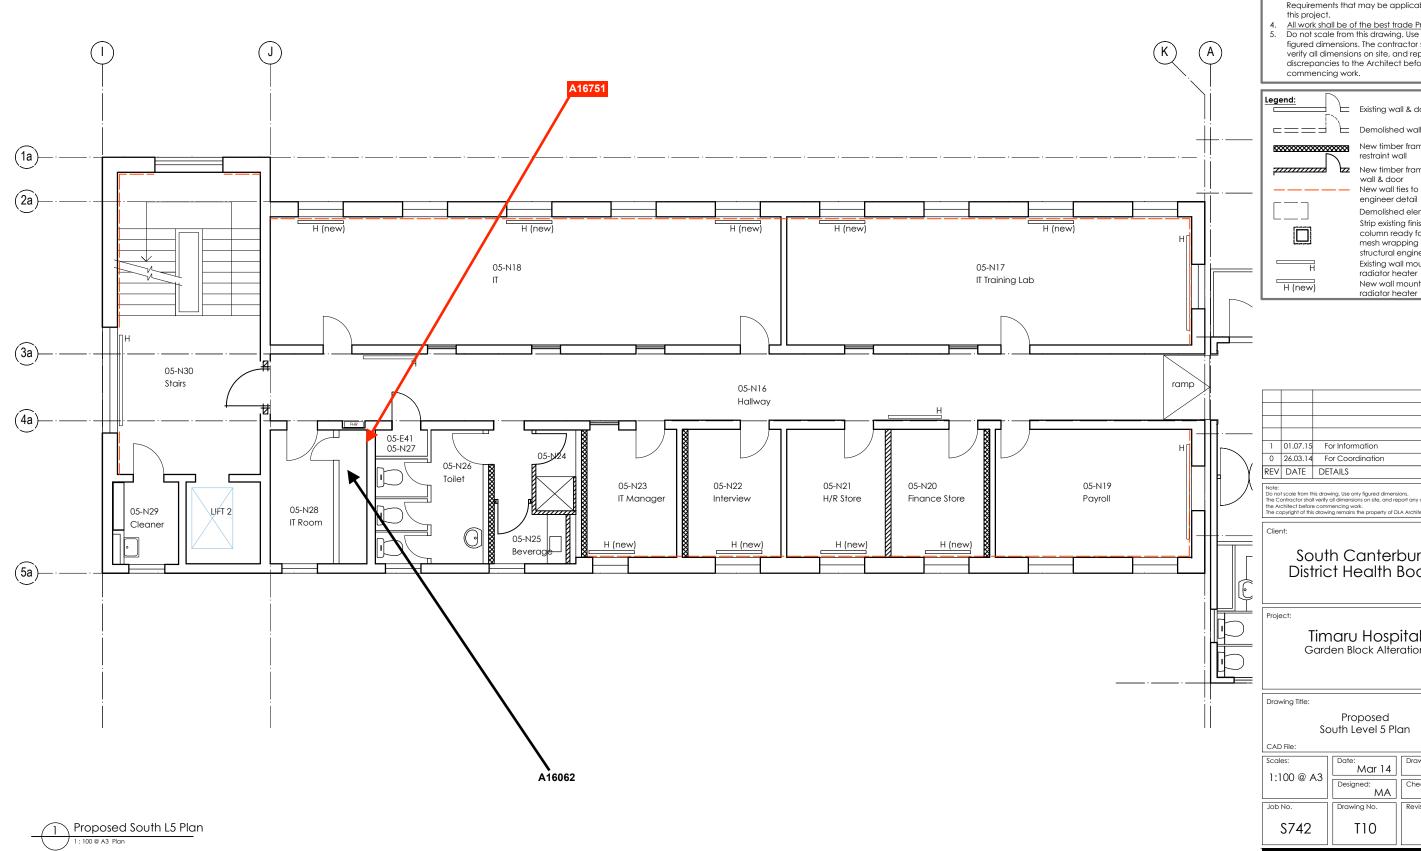

# 7 Glossary

Appendix A contains the register of asbestos materials identified or suspected during the site survey, including the sample reference which correlates directly to the IANZ laboratory report. The laboratory report contains the results of the samples analysed. The Site Plan contains the sample locations, again all correlated through the sample reference.

The register is in tabular form and flows from left to right starting with the material location and description, sample and photo references, leading to an assessment of risk and recommended action rating for remedial works.