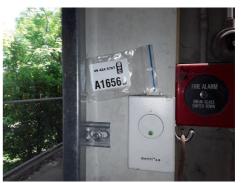

# 7 Glossary

Appendix A contains the register of asbestos materials identified or suspected during the site survey, including the sample reference which correlates directly to the IANZ laboratory report. The laboratory report contains the results of the samples analysed. The Site Plan contains the sample locations, again all correlated through the sample reference.

The register is in tabular form and flows from left to right starting with the material location and description, sample and photo references, leading to an assessment of risk and recommended action rating for remedial works.