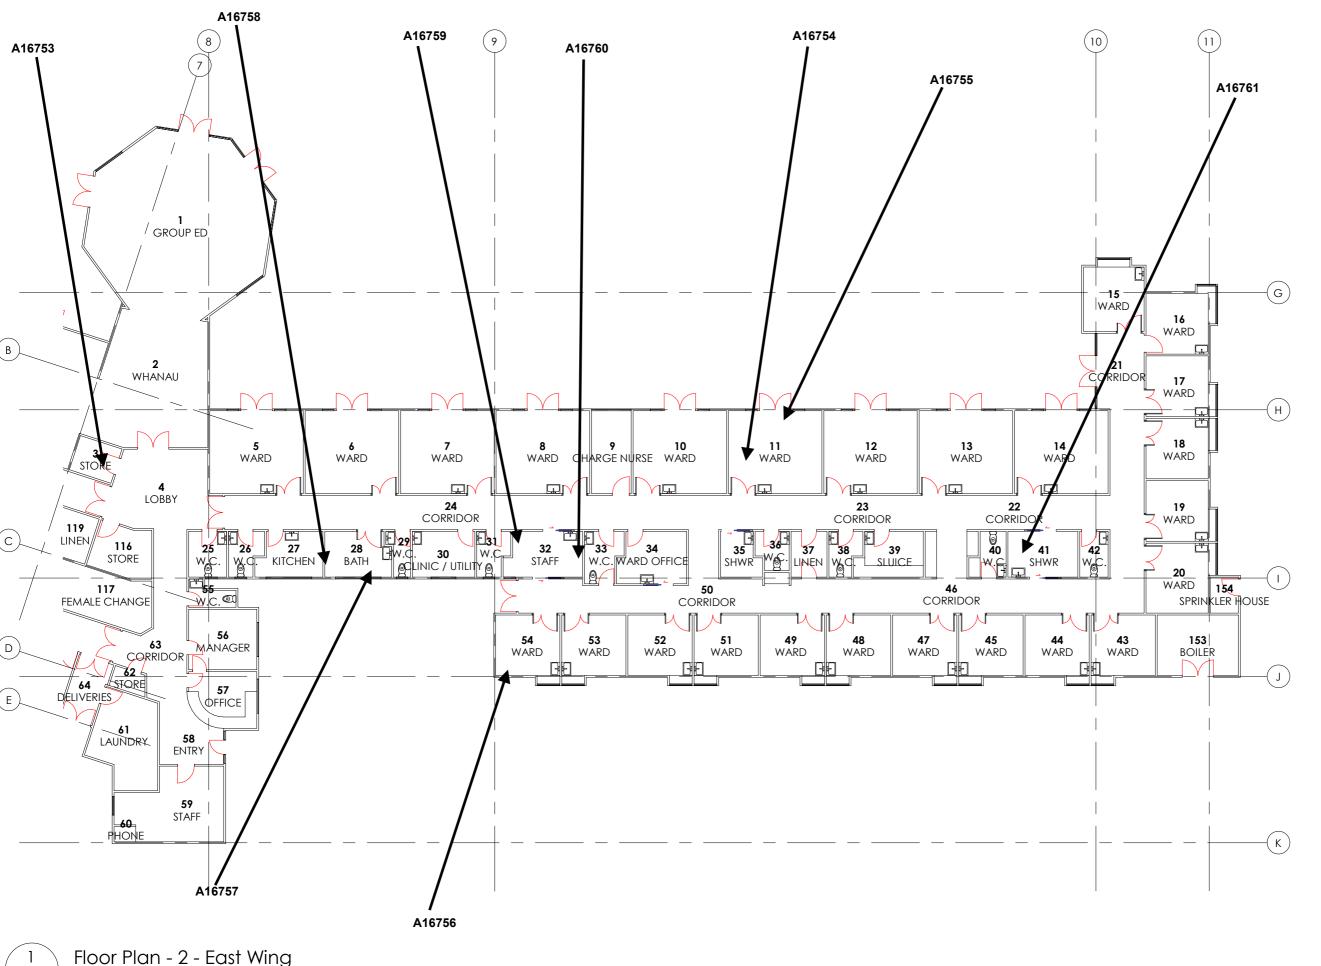

# 7 Glossary

Appendix A contains the register of asbestos materials identified or suspected during the site survey, including the sample reference which correlates directly to the IANZ laboratory report. The laboratory report contains the results of the samples analysed. The Site Plan contains the sample locations, again all correlated through the sample reference.

The register is in tabular form and flows from left to right starting with the material location and description, sample and photo references, leading to an assessment of risk and recommended action rating for remedial works.

#### Please refer to the following sections in conjunction with the register.

| Section 3  | How to Use this<br>Management Plan    | Guidance for Workers, Contractors, Staff and Asbestos<br>Responsible Persons                                                                                  |
|------------|---------------------------------------|---------------------------------------------------------------------------------------------------------------------------------------------------------------|
| Section 4  | Methodology                           | Contains important information regarding the survey and report methods                                                                                        |
| Section 5  | Limitations                           | Limitations regarding scope and methodology                                                                                                                   |
| Section 6  | Recommendations                       | Contains information and recommendations applicable to asbestos materials and their management                                                                |
| Section 8  | Risk Assessment                       | Explanation of the Risk Algorithms and Action Ratings Guidance and Recommendations applied                                                                    |
| Appendix A | Building Asbestos<br>Material Surveys | Buildings surveys containing the register, photographs and site plans for all asbestos and suspect asbestos materials sampled or identified during the survey |
| Appendix B | Staff Information                     | Some general information for staff regarding asbestos risk                                                                                                    |
| Appendix C | Key Contacts                          | Key contacts for the management of asbestos in the Client's workplace                                                                                         |