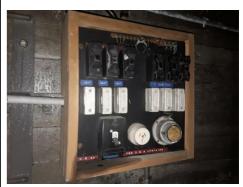

# Appendix A Building Asbestos Material Surveys

# **ASBESTOS MANAGEMENT SURVEY**

**Site:** 7 Queen Street, Kensington

**Prepared for:** South Canterbury District Health Board

**Project Ref:** C-00630 (P1213-001)

Date of survey: 11 - 12 December 2018

| 7 Queen Street, Kens | ington |
|----------------------|--------|
|----------------------|--------|