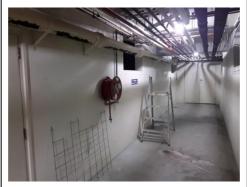

It is known that when asbestos removal work or work conducted in the vicinity of ACM is not undertaken in a planned, coordinated and controlled manner that this can result in damaged or disturbed ACM and can cause the spread of contamination, such as has occurred in the tunnels. When asbestos fibres are released due to poor work practices these have the potential to spread throughout other areas of the workplace increasing the scope of the decontamination works and the risk of exposure to occupants.