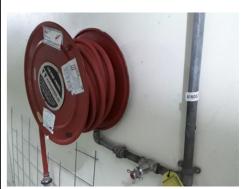

No assessment can be regarded as absolute. Future demolition or refurbishment of structures may reveal materials concealed during the assessment, which were not accessible at the time of the Survey.

The register is made up of relevant information gathered on site plus AEC assessment of risk and assignment of action ratings. Reference to photographs, where available, is made in the register along with sample identification and analysis results, where applicable. Sample analysis results from previous assessments may also be utilised and referenced in this register.

The register is in tabular form and flows from left to right starting with the material location and description, sample and photo references, leading to an assessment of risk and recommended action rating for remedial works.