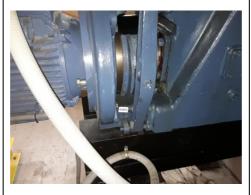

o. A16611

No Asbestos Detected





Clinical Services Building, Timaru Hospital

Ground Floor Northeast Lift Shaft (018)

Residues to walls - Insulation

Sample No. A16612





3rd Floor Northeast Lift Shaft (019)

Residues to walls - Insulation

Sample No. A16613

No Asbestos Detected





Clinical Services Building, Timaru Hospital

6th Floor Lift Motor Room (020)

Lift motor brake pads - Friction Material

Sample No. Presumed

Chrysotile





Clinical Services Building, Timaru Hospital

6th Floor Lift Motor Room (021)

Dust to horizontal surfaces below southwest lift motor brake pads - Friction Material

Sample No. A16614





6th Floor Lift Motor Room (022)

Dust to horizontal surfaces below northeast lift motor brake pads - Friction Material

Sample No. A16615

No Asbestos Detected





Clinical Services Building, Timaru Hospital

6th Floor Stairwell (023)

Vinyl floor covering - dark green - Vinyl Products

Sample No. A16608

No Asbestos Detected





Clinical Services Building, Timaru Hospital

6th Floor Stairwell (025)

Vinyl skirting - black - Vinyl Products

Sample No. A16610





5th Floor 510b Toilet (027)

Wall lining - Cement Product

Sample No. A16617

No Asbestos Detected





Clinical Services Building, Timaru Hospital

5th Floor 500 Kitchenette (050)

Vinyl floor covering - beige streak - Cement Product

Sample No. A16618

No Asbestos Detected





Clinical Services Building, Timaru Hospital

5th Floor 527 Sluice (053)

Vinyl lower wall covering - Vinyl Products

Sample No. A16619





5th Floor 523 (055)

Vinyl floor covering - blue streak - Vinyl Produc