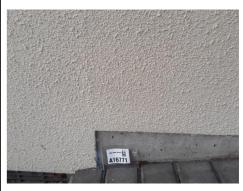

# 7 Glossary

Appendix A contains the register of asbestos materials identified or suspected during the site survey, including the sample reference which correlates directly to the IANZ laboratory report. The laboratory report contains the results of the samples analysed. The Site Plan contains the sample locations, again all correlated through the sample reference.

The register is in tabular form and flows from left to right starting with the material location and description, sample and photo references, leading to an assessment of risk and recommended action rating for remedial works.