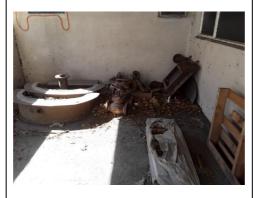

Floor Incinerator Room (015)

Infill panel and boxing above roller door - Cement Product

Sample No. A16569

No Asbestos Detected





Boiler House, Timaru Hospital

Ground Floor Small boiler room, Southwest corner (018)

Gasket to redundant pipework - Gaskets (compressed)

Sample No. A16570





Ground Floor Small boiler room, Northeast corner (020)

Woven surround to pipe in pipe hanger bracket - Gaskets (rope/woven)

Sample No. A16571

Chrysotile





Boiler House, Timaru Hospital

Ground Floor Boiler room, Central South wall (021)

Gaskets to redundant pipework - Gaskets (compressed)

Sample No. A16572

Chrysotile





Boiler House, Timaru Hospital

External Covered area adjacent to Roller door (024)

Gasket debris to redundant pipe fittings - Gaskets (compressed)

Sample No. A16573





External Trench to front of roller door (025)

Bitumastic seal around trench cover slabs - Bituminous Product

Sample No. A16574

No Asbestos Detected





Boiler House, Timaru Hospital

External Access Room external wall (026)

Cement sheet North and West walls - Cement Product

Sample No. A16575

Amosite & Chrysotile





# Sample Location Site Plans

### TIMARU HOSPITAL

**FACILITIES REVIEW** 

BOILER HOUSE GROUND FLOOR

**AUGUST 1993** 

Built 1982





| Nursing Care<br>(In Patient Care)                                          |
|----------------------------------------------------------------------------|
| Support Services<br>(Allied Health Professions,<br>Outpatient Clinics etc) |
| Special Purpose                                                            |
| Public Health