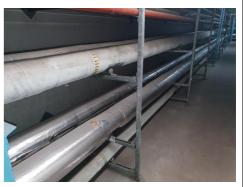

# Appendix A Building Asbestos Material Surveys

# **ASBESTOS MANAGEMENT SURVEY**

**Site:** 7 Queen Street, Kensington

**Prepared for:** South Canterbury District Health Board

**Project Ref:** C-00630 (P1213-001)

Date of survey: 11 - 12 December 2018

| 7 Queen Street, Kens | ington |
|----------------------|--------|
|----------------------|--------|