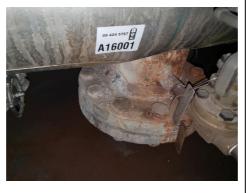

| 3               | 3         | 1                        | 11            | NQ         | A1     | Insulation Residues and debris that has been identified to accessible surfaces throughout the tunnels is presumed to be present to pipes behind SMF insulation. |  |  |  |

#### No Access Areas

Tunnels, No intrusive/ destructive techniques used (102)

Tunnels, Basement Undercroft / Void areas (100) - No access was made to the undercroft areas adjoining the tunnel areas or wall / pipe voids extending from the tunnels. The tunnel network below the Clinical Services Building is reported in the report of the same name and not part of this Tunnel report

# Appendix B Photographs

Basement Section 5 (001)

Dust and residue to pipework - Dust Sample

Sample No. A16001

No Asbestos Detected





Tunnels

Basement Section 5 (002)

Residue to ceiling - Insulation

Sample No. A16002

No Asbestos Detected





Tunnels

Basement Section 5 (003)

Dust on pipework hanger - Dust Sample

Sample No. A16003

No Asbestos Detected





Basement Section 6 (004)

Residue to firefighting pipework - Dust Sample

Sample No. A16004

No Asbestos Detected





Tunnels

Basement Section 7 (005)

Lagging to redundant pipework - Insulation

Sample No. A16005

Amosite & Chrysotile





Tunnels

Basement Section 7 (006)

Insulation residue to pipe - Insulation

Sample No. A16006

Amosite & Chrysotile





Basement Section 7 (007)

Paper insulation to pipework at penetration - Insulation

Sample No. A16007

Chrysotile





Tunnels

Basement Section 7 (008)

Insulation residue from pipe runs on walls - I