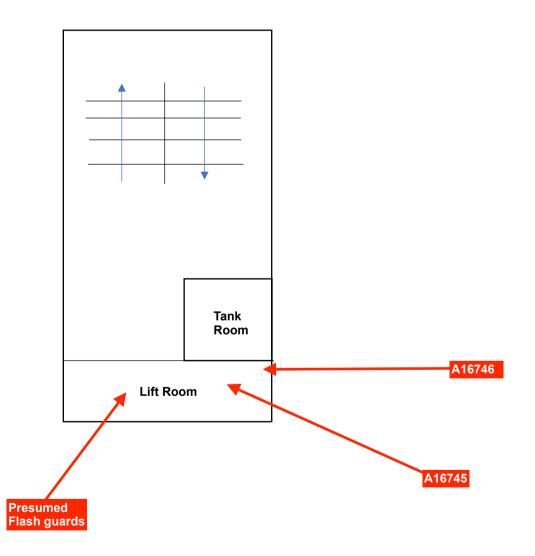

# 7 Glossary

Appendix A contains the register of asbestos materials identified or suspected during the site survey, including the sample reference which correlates directly to the IANZ laboratory report. The laboratory report contains the results of the samples analysed. The Site Plan contains the sample locations, again all correlated through the sample reference.

The register is in tabular form and flows from left to right starting with the material location and description, sample and photo references, leading to an assessment of risk and recommended action rating for remedial works.

#### Please refer to the following sections in conjunction with the register.

| Section 3  | How to Use this<br>Management Plan    | Guidance for Workers, Contractors, Staff and Asbestos<br>Responsible Persons                                                                                  |
|------------|---------------------------------------|---------------------------------------------------------------------------------------------------------------------------------------------------------------|
| Section 4  | Methodology                           | Contains important information regarding the survey and report methods                                                                                        |
| Section 5  | Limitations                           | Limitations regarding scope and methodology                                                                                                                   |
| Section 6  | Recommendations                       | Contains information and recommendations applicable to asbestos materials and their management                                                                |
| Section 8  | Risk Assessment                       | Explanation of the Risk Algorithms and Action Ratings Guidance and Recommendations applied                                                                    |
| Appendix A | Building Asbestos<br>Material Surveys | Buildings surveys containing the register, photographs and site plans for all asbestos and suspect asbestos materials sampled or identified during the survey |
| Appendix B | Staff Information                     | Some general information for staff regarding asbestos risk                                                                                                    |
| Appendix C | Key Contacts                          | Key contacts for the management of asbestos in the Client's workplace                                                                                         |