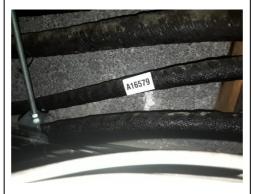

osite





Tunnels

Basement Section 8 (015)

Insulation residue to walls - Insulation

Sample No. A16578

Amosite & Chrysotile





Basement Section 8 (016)

Insulation residue to walls - Insulation

Sample No. A16576

Amosite





Tunnels

Basement Section 8 (017)

Debris below pipes - Insulation

Sample No. A16577

No Asbestos Detected





Tunnels

Basement Section 10 (018)

Insulation residue to walls - Insulation

Sample No. A16582





Basement Section 10 (019)

Insulation residue redundant pipe hanger roller in wall void - Insulation

Sample No. A16012

Amosite





Tunnels

Basement Section 8 (020)

Insulation residue redundant pipe hanger - Insulation

Sample No. A16013

Amosite





Tunnels

Basement Section 11 (021)

Insulation residue to walls - Insulation

Sample No. A16579





Basement Section 11 (022)

Insulation residue to hangers on walls - Insulation

Sample No. A16581

Crocidolite & Chrysotile





Tunnels

Basement Section 11 (023)

Bitumen course in concrete - Bituminous Product

Sample No. A16580

No Asbestos Detected





Tunnels

Basement Section 11/13 (024)

Insulation residue to SMF insulated pipework - Insulation

Sample No. A16014





Basement Section 12 (027)

Insulation residue to walls and framework - Insulation

Sample No. A16015

Amosite





Tunnels

Basement Section 12 (028)

Insulation residue to walls - Insulation

Sample No. A16584

Amosite





Tunnels

Basement Section 12 (029)

Insulation residue to framework - Insulation

Sample No. A16016





Basement Section 14 (030)

Sectional insulation on wall / ledge - Insulation

Sample N