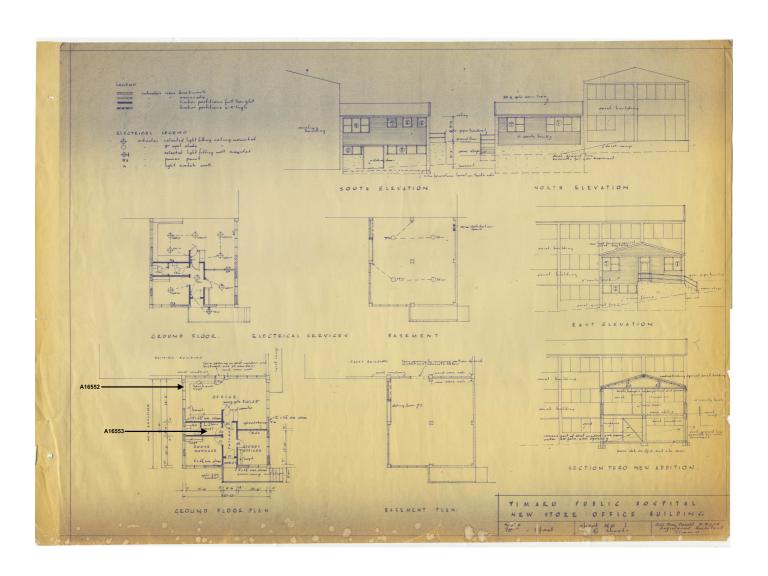

# 7 Glossary

Appendix A contains the register of asbestos materials identified or suspected during the site survey, including the sample reference which correlates directly to the IANZ laboratory report. The laboratory report contains the results of the samples analysed. The Site Plan contains the sample locations, again all correlated through the sample reference.

The register is in tabular form and flows from left to right starting with the material location and description, sample and photo references, leading to an assessment of risk and recommended action rating for remedial works.