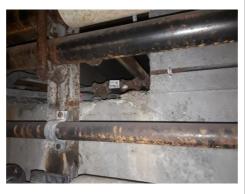

The register is in tabular form and flows from left to right starting with the material location and description, sample and photo references, leading to an assessment of risk and recommended action rating for remedial works.

# Appendix A Building Asbestos Material Surveys