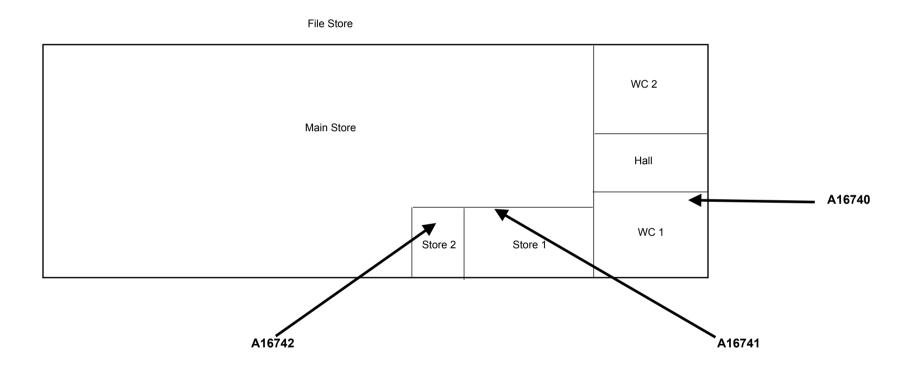

G8 unless specified otherwise. DO NOT SCALE - ALL DIMENSIONS TO BE VERIFIED ON SITE

Job Title **Alterations SCDHB 53 Edward Street Timaru** 

Patrick Coll Design Roger McCleary Drawn Checked Creation Date 20/03/2013 Plot Date

Drawing Title

Floor Plan - PROPOSED

Scale 1:100 Drawing Number

Approved Document



## Canterbury Maps

Information has been derived from various organisations, including Environment Canterbury and the Canterbury Maps partners. Boundary information is derived under licence from LINZ Digital Cadastral Database (Crown Copyright Reserved). Environment Canterbury and the Canterbury Maps partners do not give and expressly disclaim any warranty as to the accuracy or completeness of the information or its fitness for any purpose.

0.004

0.006

0.008

☐ Kilometres







# **Analytical Reports**



### **CERTIFICATE OF ANALYSIS**

#### **Asbestos Identification**

Certificate No: 18-6064

**Client:** Asbestos Environmental Consultants

Date Sampled:

5/12/2018

Client Contact: Ritchie Bower

Date Received:

5/12/2018

**Telephone:** 021 023 94186

Date Analysed:

5/12/2018

Email: results@asbestosnz.com

Order No.:

P1213

1 Alice Avenue

Sampled By:

As Received

Orewa 0931

Site:

Address:

Timaru Hospital (Nissan Huts)

Suite 11, Hillary House,

#### **Test Method:**

Qualitative identification of asbestos types in bulk samples at PROLABS Laboratory by polarised light microscopy, including dispersion staining techniques using PROLABS in-house method ID-1, AS4964 (2004). The results contained within this report relate only to the sample(s) submitted fo