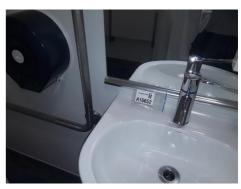

# Appendix A Building Asbestos Material Surveys

# **ASBESTOS MANAGEMENT SURVEY**

**Site:** 7 Queen Street, Kensington

**Prepared for:** South Canterbury District Health Board

**Project Ref:** C-00630 (P1213-001)

Date of survey: 11 - 12 December 2018

| 7 Queen Street, Kens | ington |
|----------------------|--------|
|----------------------|--------|