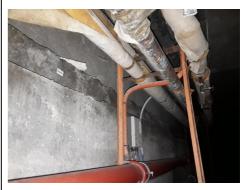

A variety of ACM have been identified on the site, these include both friable and non-friable (bonded) ACM. Of most concern are the friable products, such as pipe insulation, paper linings, low density board panels, residue and debris amongst others. Some areas require access controls implementing and remedial actions undertaken.

#### 6.1 Identified Asbestos Containing Materials

A variety of ACM have been identified on the site, these include both friable and non-friable (bonded) ACM. Of most concern are the friable products such pipe insulation, paper linings, low density board panels, residue and debris amongst others. Some areas at the hospital have A1 and A2 action ratings, these require access controls implementing and remedial actions undertaken. Should staff be required to access or work in these areas then a further assessment of risk to identify appropriate risk control mechanism will be required.

It is known that when asbestos removal work or work conducted in the vicinity of ACM is not undertaken in a planned, coordinated and controlled manner that this can result in damaged or disturbed ACM and can cause the spread of contamination, such as has occurred in the tunnels. When asbestos fibres are released due to poor work practices these have the potential to spread throughout other areas of the workplace increasing the scope of the decontamination works and the risk of exposure to occupants.