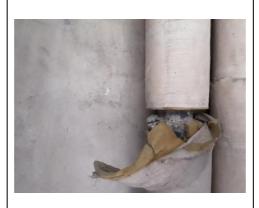

A variety of ACM have been identified on the site, these include both friable and non-friable (bonded) ACM. Of most concern are the friable products, such as pipe insulation, paper linings, low density board panels, residue and debris amongst others. Some areas require access controls implementing and remedial actions undertaken.

#### 6.1 Identified Asbestos Containing Materials

A variety of ACM have been identified on the site, these include both friable and non-friable (bonded) ACM. Of most concern are the friable products such pipe insulation, paper linings, low density board panels, residue and debris amongst others. Some areas at the hospital have A1 and A2 action ratings, these require access controls implementing and remedial actions undertaken. Should staff be required to access or work in these areas then a further assessment of risk to identify appropriate risk control mechanism will be required.