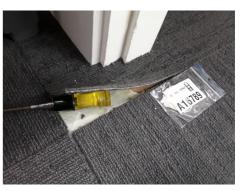

# Appendix A Building Asbestos Material Surveys

# **ASBESTOS MANAGEMENT SURVEY**

**Site:** 7 Queen Street, Kensington

**Prepared for:** South Canterbury District Health Board

**Project Ref:** C-00630 (P1213-001)

Date of survey: 11 - 12 December 2018

| 7 Queen Street, Kens | ington |
|----------------------|--------|
|----------------------|--------|