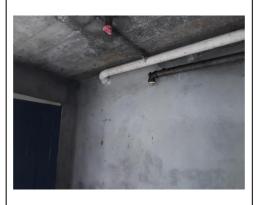

# 7 Glossary

Appendix A contains the register of asbestos materials identified or suspected during the site survey, including the sample reference which correlates directly to the IANZ laboratory report. The laboratory report contains the results of the samples analysed. The Site Plan contains the sample locations, again all correlated through the sample reference.

The register is in tabular form and flows from left to right starting with the material location and description, sample and photo references, leading to an assessment of risk and recommended action rating for remedial works.