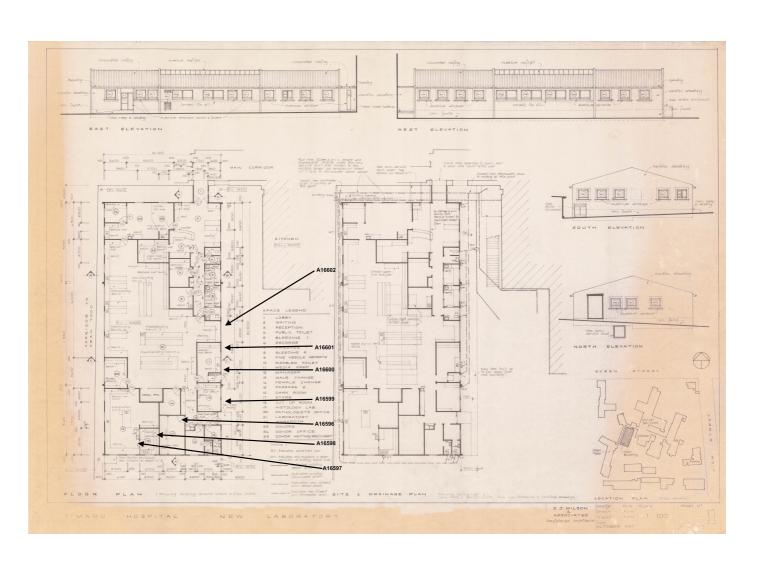

# 7 Glossary

Appendix A contains the register of asbestos materials identified or suspected during the site survey, including the sample reference which correlates directly to the IANZ laboratory report. The laboratory report contains the results of the samples analysed. The Site Plan contains the sample locations, again all correlated through the sample reference.

The register is in tabular form and flows from left to right starting with the material location and description, sample and photo references, leading to an assessment of risk and recommended action rating for remedial works.