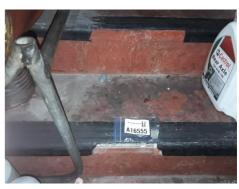

No assessment can be regarded as absolute. Future demolition or refurbishment of structures may reveal materials concealed during the assessment, which were not accessible at the time of the Survey.

The register is made up of relevant information gathered on site plus AEC assessment of risk and assignment of action ratings. Reference to photographs, where available, is made in the register along with sample identification and analysis results, where applicable. Sample analysis results from previous assessments may also be utilised and referenced in this register.

The register is in tabular form and flows from left to right starting with the material location and description, sample and photo references, leading to an assessment of risk and recommended action rating for remedial works.