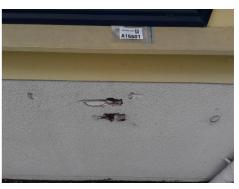

# Appendix A Building Asbestos Material Surveys

# **ASBESTOS MANAGEMENT SURVEY**

**Site:** 7 Queen Street, Kensington

**Prepared for:** South Canterbury District Health Board

**Project Ref:** C-00630 (P1213-001)

Date of survey: 11 - 12 December 2018

| 7 Queen Street, Kens | ington |
|----------------------|--------|
|----------------------|--------|