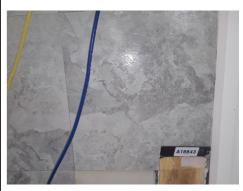

blue - Vinyl Products

Sample No. A16638

No Asbestos Detected





Clinical Services Building, Timaru Hospital

3rd Floor Male Public Toilets (230)

Vinyl floor covering - blue speckled - Vinyl Products

Sample No. A16639





3rd Floor 336 Riser (237)

Gasket to pipework - Gaskets (compressed)

Sample No. A16640

No Asbestos Detected





Clinical Services Building, Timaru Hospital

3rd Floor CSU Corridor (243)

Infill panels to A.C. surround to window - Cement Product

Sample No. A16641

No Asbestos Detected





Clinical Services Building, Timaru Hospital

3rd Floor CSU Plant Room (246)

Vinyl floor covering - grey - Vinyl Products

Sample No. A16642





3rd Floor 326 Sterile Prep (254)

Black adhesive to rear of vinyl wall tiles - Sealant

Sample No. A16643

No Asbestos Detected





Clinical Services Building, Timaru Hospital

3rd Floor 326 Sterile Prep (255)

Clear / yellow adhesive to rear of vinyl wall tiles - Sealant

Sample No. A16644

No Asbestos Detected





Clinical Services Building, Timaru Hospital

3rd Floor 326 Sterile Prep (256)

Vinyl floor covering - dark beige - Vinyl Products

Sample No. A16645





3rd Floor 326 Sterile Prep (258)

Vinyl covering to lower wall - Vinyl Products

Sample No. A16646

No Asbestos Detected





Clinical Services Building, Timaru Hospital

3rd Floor 326 Sterile Prep (260)

Vinyl covering to lower wall - Vinyl Products

Sample No. A16647

No Asbestos Detected





Clinical Services Building, Timaru Hospital

3rd Floor 326 Sterile Prep (261)

Plastic coated cement sheet wall lining - Cement Product

Sample No. A16648