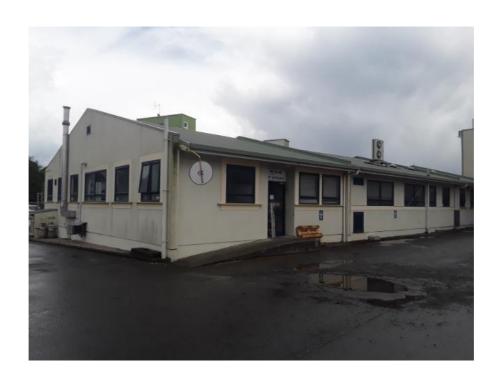

# Appendix A Building Asbestos Material Surveys

# **ASBESTOS MANAGEMENT SURVEY**

**Site:** 7 Queen Street, Kensington

**Prepared for:** South Canterbury District Health Board

**Project Ref:** C-00630 (P1213-001)

Date of survey: 11 - 12 December 2018

| 7 Queen Street, Kens | ington |
|----------------------|--------|
|----------------------|--------|