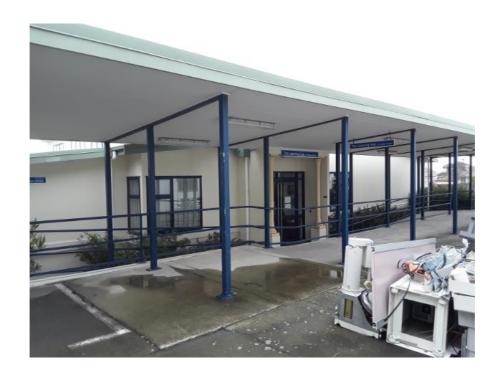

# Appendix A Building Asbestos Material Surveys

# **ASBESTOS MANAGEMENT SURVEY**

**Site:** 7 Queen Street, Kensington

**Prepared for:** South Canterbury District Health Board

**Project Ref:** C-00630 (P1213-001)

Date of survey: 11 - 12 December 2018

| 7 Queen Street, Kens | ington |
|----------------------|--------|
|----------------------|--------|