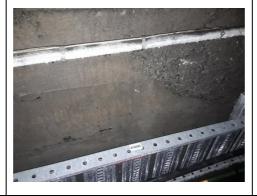

The register is in tabular form and flows from left to right starting with the material location and description, sample and photo references, leading to an assessment of risk and recommended action rating for remedial works.

# Appendix A Building Asbestos Material Surveys