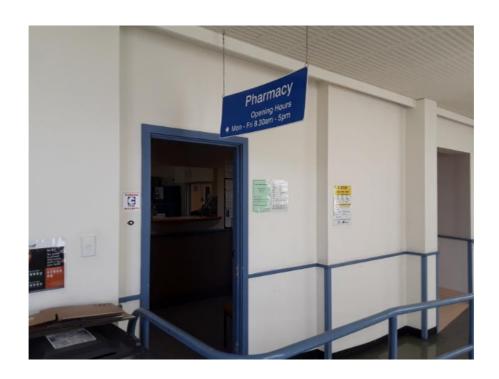

# Appendix A Building Asbestos Material Surveys

# **ASBESTOS MANAGEMENT SURVEY**

**Site:** 7 Queen Street, Kensington

**Prepared for:** South Canterbury District Health Board

**Project Ref:** C-00630 (P1213-001)

Date of survey: 11 - 12 December 2018

| 7 Queen Street, Kens | ington |
|----------------------|--------|
|----------------------|--------|