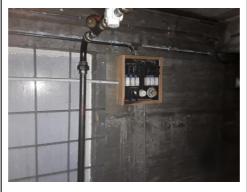

# Appendix A Building Asbestos Material Surveys

# **ASBESTOS MANAGEMENT SURVEY**

**Site:** 7 Queen Street, Kensington

**Prepared for:** South Canterbury District Health Board

**Project Ref:** C-00630 (P1213-001)

Date of survey: 11 - 12 December 2018

| 7 Queen Street, Kens | ington |
|----------------------|--------|
|----------------------|--------|