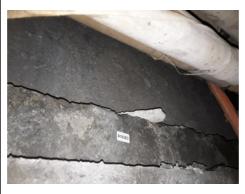

A variety of ACM have been identified on the site, these include both friable and non-friable (bonded) ACM. Of most concern are the friable products, such as pipe insulation, paper linings, low density board panels, residue and debris amongst others. Some areas require access controls implementing and remedial actions undertaken.

#### 6.1 Identified Asbestos Containing Materials

A variety of ACM have been identified on the site, these include both friable and non-friable (bonded) ACM. Of most concern are the friable products such pipe insulation, paper linings, low density board panels, residue and debris amongst others. Some areas at the hospital have A1 and A2 action ratings, these require access controls implementing and remedial actions undertaken. Should staff be required to access or work in these areas then a further assessment of risk to identify appropriate risk control mechanism will be required.

It is known that when asbestos removal work or work conducted in the vicinity of ACM is not undertaken in a planned, coordinated and controlled manner that this can result in damaged or disturbed ACM and can cause the spread of contamination, such as has occurred in the tunnels. When asbestos fibres are released due to poor work practices these have the potential to spread throughout other areas of the workplace increasing the scope of the decontamination works and the risk of exposure to occupants.