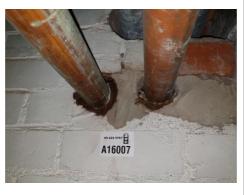

# Appendix A Building Asbestos Material Surveys

# **ASBESTOS MANAGEMENT SURVEY**

**Site:** 7 Queen Street, Kensington

**Prepared for:** South Canterbury District Health Board

**Project Ref:** C-00630 (P1213-001)

Date of survey: 11 - 12 December 2018

| 7 Queen Street, Kens | ington |
|----------------------|--------|
|----------------------|--------|