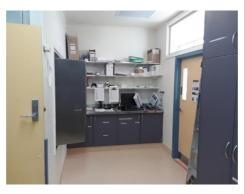

No assessment can be regarded as absolute. Future demolition or refurbishment of structures may reveal materials concealed during the assessment, which were not accessible at the time of the Survey.

The register is made up of relevant information gathered on site plus AEC assessment of risk and assignment of action ratings. Reference to photographs, where available, is made in the register along with sample identification and analysis results, where applicable. Sample analysis results from previous assessments may also be utilised and referenced in this register.

The register is in tabular form and flows from left to right starting with the material location and description, sample and photo references, leading to an assessment of risk and recommended action rating for remedial works.