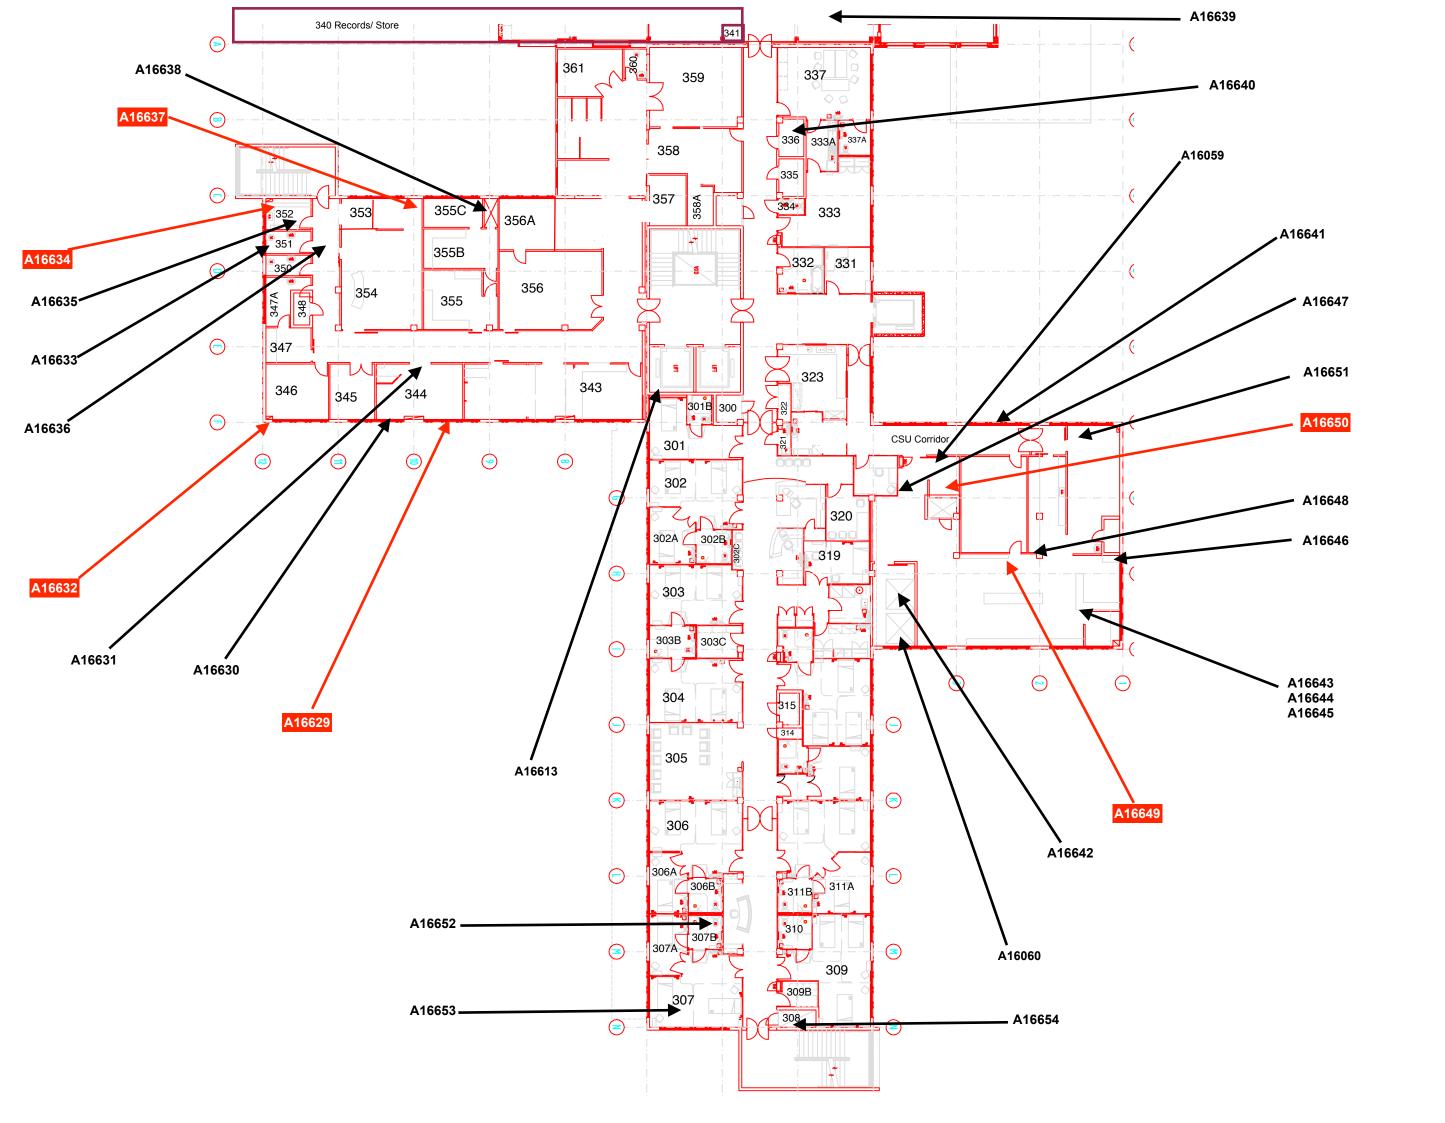

The register is in tabular form and flows from left to right starting with the material location and description, sample and photo references, leading to an assessment of risk and recommended action rating for remedial works.