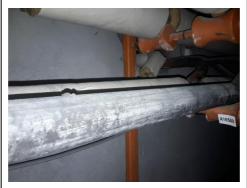

n 16 (035)

Insulation residue to pipework and framework - Insulation

Sample No. A16588

**Amosite** 





Tunnels

Basement Section 16 bottom of plumbing duct riser (036)

Insulation residue to pipework and walls - Insulation

Sample No. A16018





Basement Section 9 (038)

Residue on roller hanger - Insulation

Sample No. A16019

Amosite





Tunnels

Basement Section 9 (039)

Residue on hangers - Insulation

Sample No. A16020

Amosite





Tunnels

Sub-Basement Section 8 - Sublevel plant room (040)

Debris between ceiling boards above door - Insulation

Sample No. A16589

No Asbestos Detected





Basement Throughout tunnel sections 7,8,9,10,11,12,13,14,15 & 16 (043)

Extensive residue to pipes below SMF insulation - Insulation

Sample No. Presumed

Crocidolite, Amosite & Chrysotile





Tunnels

Basement Section 13 (044)

Insulation to bracket - Insulation

Sample No. A16585

Amosite & Chrysotile





**Tunnels** 

Basement Section 5 (045)

Dust to pipework hangers - Insulation

Sample No. A16021

No Asbestos Detected





## Sample Location Site Plans

Areas in this plan are NOT cleared to reoccupy due to extensive contamination, pipework residue, lagging debris and other materials

2 SITE MAP Taken from K2 clearance report to ensure consistency with section naming in tunnels

The numbers below detail where samples were collected from. Note: this map is not to scale and is used as an indication only.



Figure 1 Site Map Detailing Asbestos Results

**AEC** sample numbers and locations

A16001

# **Analytical Reports**



### **CERTIFICATE OF ANALYSIS**

### **Asbesto