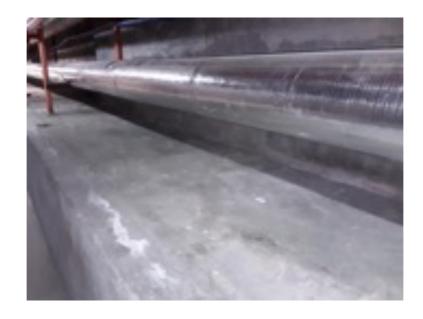

A variety of ACM have been identified on the site, these include both friable and non-friable (bonded) ACM. Of most concern are the friable products, such as pipe insulation, paper linings, low density board panels, residue and debris amongst others. Some areas require access controls implementing and remedial actions undertaken.

#### 6.1 Identified Asbestos Containing Materials

A variety of ACM have been identified on the site, these include both friable and non-friable (bonded) ACM. Of most concern are the friable products such pipe insulation, paper linings, low density board panels, residue and debris amongst others. Some areas at the hospital have A1 and A2 action ratings, these require access controls implementing and remedial actions undertaken. Should staff be required to access or work in these areas then a further assessment of risk to identify appropriate risk control mechanism will be required.