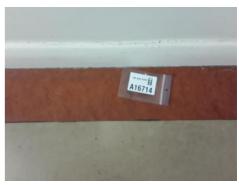

# 7 Glossary

Appendix A contains the register of asbestos materials identified or suspected during the site survey, including the sample reference which correlates directly to the IANZ laboratory report. The laboratory report contains the results of the samples analysed. The Site Plan contains the sample locations, again all correlated through the sample reference.

The register is in tabular form and flows from left to right starting with the material location and description, sample and photo references, leading to an assessment of risk and recommended action rating for remedial works.