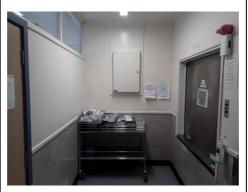

No assessment can be regarded as absolute. Future demolition or refurbishment of structures may reveal materials concealed during the assessment, which were not accessible at the time of the Survey.

The register is made up of relevant information gathered on site plus AEC assessment of risk and assignment of action ratings. Reference to photographs, where available, is made in the register along with sample identification and analysis results, where applicable. Sample analysis results from previous assessments may also be utilised and referenced in this register.

The register is in tabular form and flows from left to right starting with the material location and description, sample and photo references, leading to an assessment of risk and recommended action rating for remedial works.