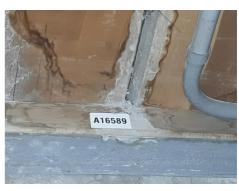

to walls - Insulation

Sample No. A16587





Basement Section 15 (034)

Residue to electrical box from seal - Gaskets (rope/woven)

Sample No. A16017

Chrysotile





Tunnels

Basement Section 16 (035)

Insulation residue to pipework and framework - Insulation

Sample No. A16588

**Amosite** 





Tunnels

Basement Section 16 bottom of plumbing duct riser (036)

Insulation residue to pipework and walls - Insulation

Sample No. A16018





Basement Section 9 (038)

Residue on roller hanger - Insulation

Sample No. A16019

Amosite





Tunnels

Basement Section 9 (039)

Residue on hangers - Insulation

Sample No. A16020

Amosite





Tunnels

Sub-Basement Section 8 - Sublevel plant room (040)

Debris between ceiling boards above door - Insulation

Sample No. A16589

No Asbestos Detected





Basement Throughout tunnel sections 7,8,9,10,11,12,13,14,15 & 16 (043)

Extensive residue to pipes below SMF insulation - Insulation

Sample No. Presumed

Crocidolite, Amosite & Chrysotile





Tunnels

Basement Section 13 (044)

Insulation to bracket - Insulation

Sample No. A16585

Amosite & Chrysotile





**Tunnels** 

Basement Section 5 (045)

Dust to pipework hangers - Insulation

Sample No. A16021

No Asbestos Detected





## Sample Location Site Plans

Areas in this plan are NOT cleared to reoccupy due to extensive contamination, pipework residue, lagging debris and other materials

2 SITE MAP Taken from K2 clearance report to ensure consistency with section naming in tunnels

The numbers below detail where samples were collected from. Note: this map is not to scale and is used