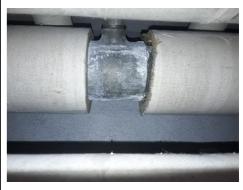

16 (035)

Insulation residue to pipework and framework - Insulation

Sample No. A16588

**Amosite** 





Tunnels

Basement Section 16 bottom of plumbing duct riser (036)

Insulation residue to pipework and walls - Insulation

Sample No. A16018





Basement Section 9 (038)

Residue on roller hanger - Insulation

Sample No. A16019

Amosite





Tunnels

Basement Section 9 (039)

Residue on hangers - Insulation

Sample No. A16020

Amosite





Tunnels

Sub-Basement Section 8 - Sublevel plant room (040)

Debris between ceiling boards above door - Insulation

Sample No. A16589

No Asbestos Detected





Basement Throughout tunnel sections 7,8,9,10,11,12,13,14,15 & 16 (043)

Extensive residue to pipes below SMF insulation - Insulation

Sample No. Presumed

Crocidolite, Amosite & Chrysotile





Tunnels

Basement Section 13 (044)

Insulation to bracket - Insulation

Sample No. A16585

Amosite & Chrysotile





**Tunnels** 

Basement Section 5 (045)

Dust to pipework hangers - Insulation

Sample No. A16021

No Asbestos Detected





## Sample Location Site Plans

Areas in this plan are NOT cleared to reoccupy due to extensive contamination, pipework residue, lagging debris and other materials

2 SITE MAP Taken from K2 clearance report to ensure consistency with section naming in tunnels

The numbers below detail where samples were collected from. Note: this map is not to scale and is used as an indication only.



Figure 1 Site Map Detailing Asbestos Results

**AEC** sample numbers and locations

A16001

# **Analytical Reports**



### **CERTIFICATE OF ANALYSIS**

### **Asbestos