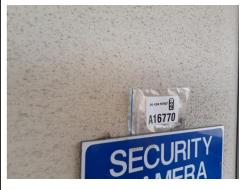

# 7 Glossary

Appendix A contains the register of asbestos materials identified or suspected during the site survey, including the sample reference which correlates directly to the IANZ laboratory report. The laboratory report contains the results of the samples analysed. The Site Plan contains the sample locations, again all correlated through the sample reference.

The register is in tabular form and flows from left to right starting with the material location and description, sample and photo references, leading to an assessment of risk and recommended action rating for remedial works.