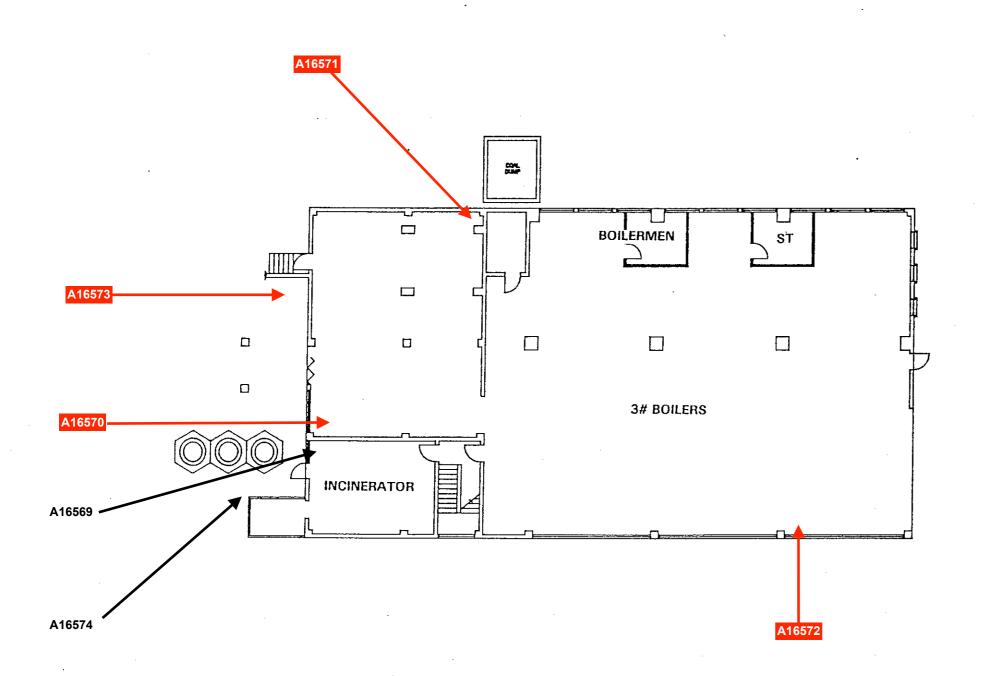

# 7 Glossary

Appendix A contains the register of asbestos materials identified or suspected during the site survey, including the sample reference which correlates directly to the IANZ laboratory report. The laboratory report contains the results of the samples analysed. The Site Plan contains the sample locations, again all correlated through the sample reference.

The register is in tabular form and flows from left to right starting with the material location and description, sample and photo references, leading to an assessment of risk and recommended action rating for remedial works.