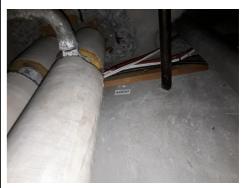

A variety of ACM have been identified on the site, these include both friable and non-friable (bonded) ACM. Of most concern are the friable products, such as pipe insulation, paper linings, low density board panels, residue and debris amongst others. Some areas require access controls implementing and remedial actions undertaken.

#### 6.1 Identified Asbestos Containing Materials

A variety of ACM have been identified on the site, these include both friable and non-friable (bonded) ACM. Of most concern are the friable products such pipe insulation, paper linings, low density board panels, residue and debris amongst others. Some areas at the hospital have A1 and A2 action ratings, these require access controls implementing and remedial actions undertaken. Should staff be required to access or work in these areas then a further assessment of risk to identify appropriate risk control mechanism will be required.