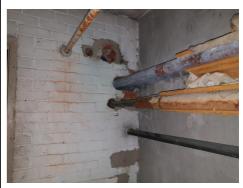

# Appendix A Building Asbestos Material Surveys

# **ASBESTOS MANAGEMENT SURVEY**

**Site:** 7 Queen Street, Kensington

**Prepared for:** South Canterbury District Health Board

**Project Ref:** C-00630 (P1213-001)

Date of survey: 11 - 12 December 2018

| 7 Queen Street, Kens | ington |
|----------------------|--------|
|----------------------|--------|