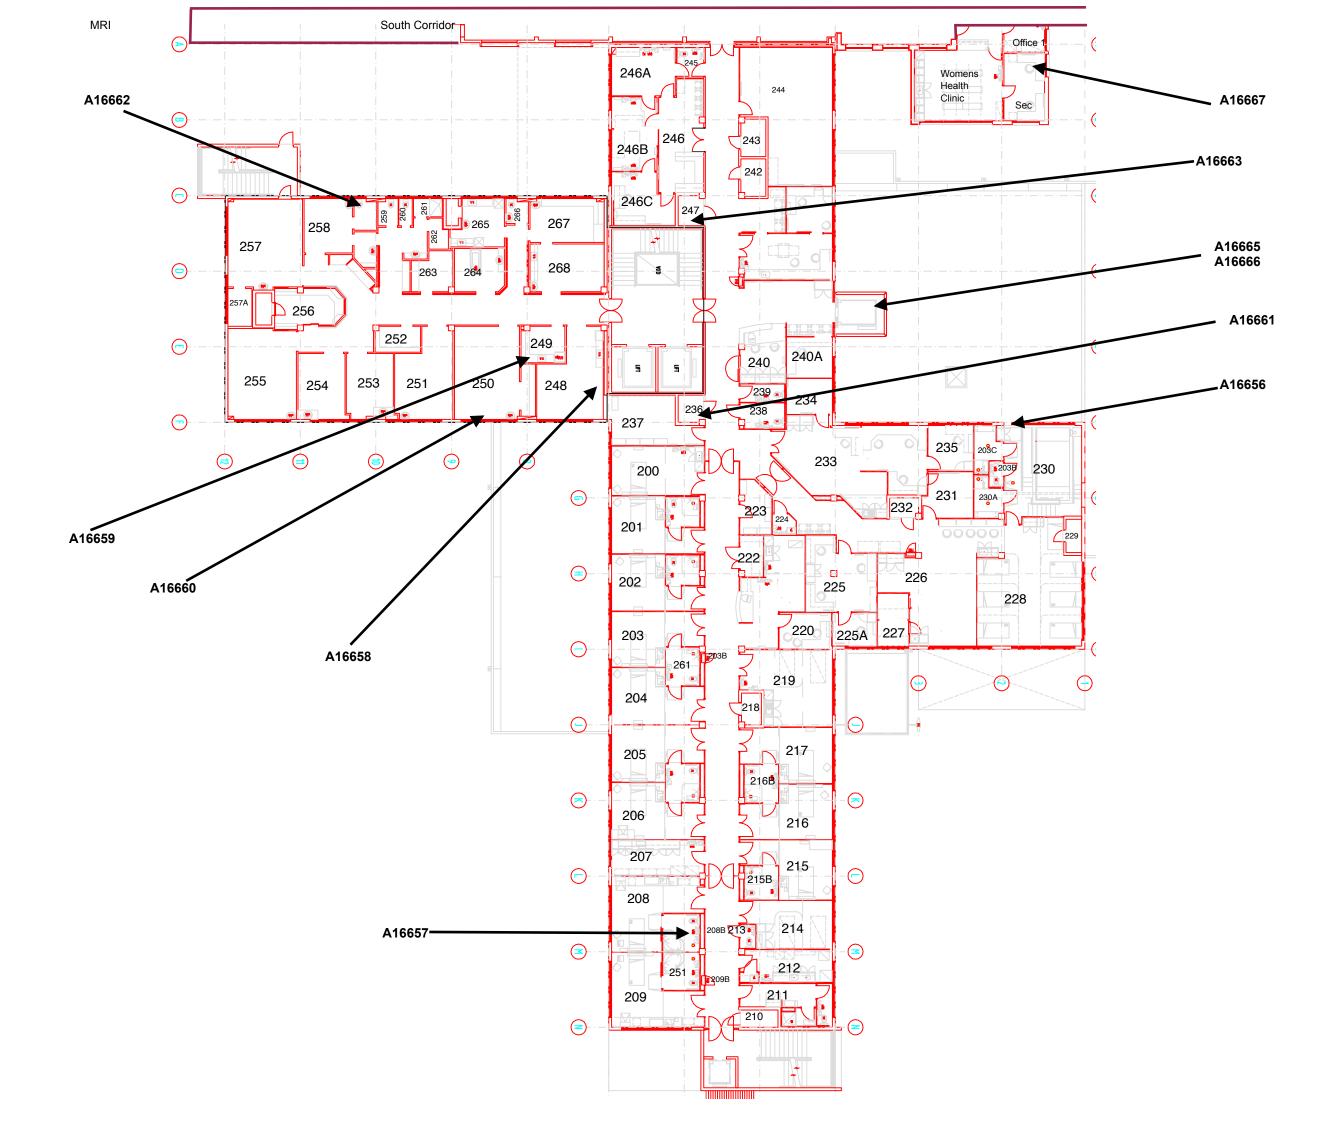

The register is in tabular form and flows from left to right starting with the material location and description, sample and photo references, leading to an assessment of risk and recommended action rating for remedial works.