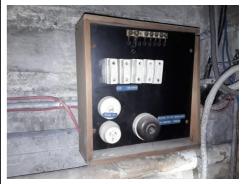

# Appendix A Building Asbestos Material Surveys

# **ASBESTOS MANAGEMENT SURVEY**

**Site:** 7 Queen Street, Kensington

**Prepared for:** South Canterbury District Health Board

**Project Ref:** C-00630 (P1213-001)

Date of survey: 11 - 12 December 2018

| 7 Queen Street, Kens | ington |
|----------------------|--------|
|----------------------|--------|