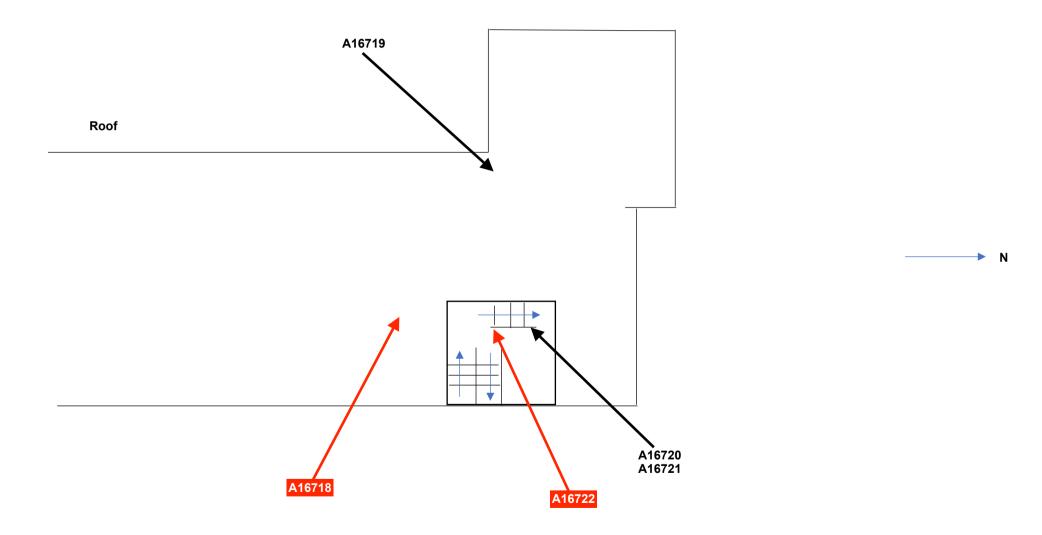

# 7 Glossary

Appendix A contains the register of asbestos materials identified or suspected during the site survey, including the sample reference which correlates directly to the IANZ laboratory report. The laboratory report contains the results of the samples analysed. The Site Plan contains the sample locations, again all correlated through the sample reference.

The register is in tabular form and flows from left to right starting with the material location and description, sample and photo references, leading to an assessment of risk and recommended action rating for remedial works.