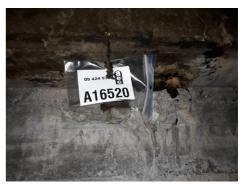

#### 6.1 Identified Asbestos Containing Materials

A variety of ACM have been identified on the site, these include both friable and non-friable (bonded) ACM. Of most concern are the friable products such pipe insulation, paper linings, low density board panels, residue and debris amongst others. Some areas at the hospital have A1 and A2 action ratings, these require access controls implementing and remedial actions undertaken. Should staff be required to access or work in these areas then a further assessment of risk to identify appropriate risk control mechanism will be required.