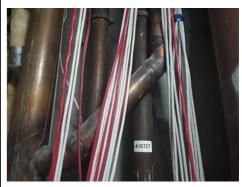

# 7 Glossary

Appendix A contains the register of asbestos materials identified or suspected during the site survey, including the sample reference which correlates directly to the IANZ laboratory report. The laboratory report contains the results of the samples analysed. The Site Plan contains the sample locations, again all correlated through the sample reference.

The register is in tabular form and flows from left to right starting with the material location and description, sample and photo references, leading to an assessment of risk and recommended action rating for remedial works.