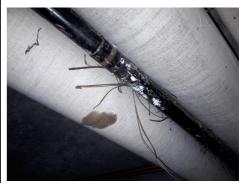

ple No. A16536

Crocidolite, Amosite & Chrysotile





Orthotic Department, Timaru Hospital

Basement Garage 3 (019)

Pipe run Ceiling / Wall central room, residues to pipework - Insulation

Sample No. A16537

Amosite & Chrysotile





Basement Garage 4 (021)

Residues to ceiling - Insulation

Sample No. A16539

No Asbestos Detected





Orthotic Department, Timaru Hospital

Basement Garage 7 (022)

Insulation within wall penetration - Insulation

Sample No. A16541

Amosite & Chrysotile





Orthotic Department, Timaru Hospital

Basement Garage 8 (026)

Gasket debris to floor - Gaskets (compressed)

Sample No. A16542

Chrysotile





Basement Garage 4 (030)

Pipe run Ceiling / Wall central room, residues to pipe hangers and pipework - Insulation

Sample No. A16538

Amosite & Chrysotile





Orthotic Department, Timaru Hospital

Basement Garage 6 (031)

Pipe run Ceiling / Wall central room, residues to pipe hangers and pipework - Insulation

Sample No. A16540

Amosite





Orthotic Department, Timaru Hospital

Basement Garage 7 Shelving within room (100)

Swab sample from shelving - Dust Sample

Sample No. A16053





Basement Garage 10 Timber Surround to East wall void (101)

Swab sample from timber top - Dust Sample

Sample No. A16054

Amosite & Chrysotile





Orthotic Department, Timaru Hospital

Ground Floor Workshop adjacent bench drill (102)

Swab sample from timber window frame - Dust Sample

Sample No. A16055

No Asbestos Detected





Orthotic Department, Timaru Hospital

Ground Floor Penetrations between ground floor and basement garages (104)

Pipe insulation wit