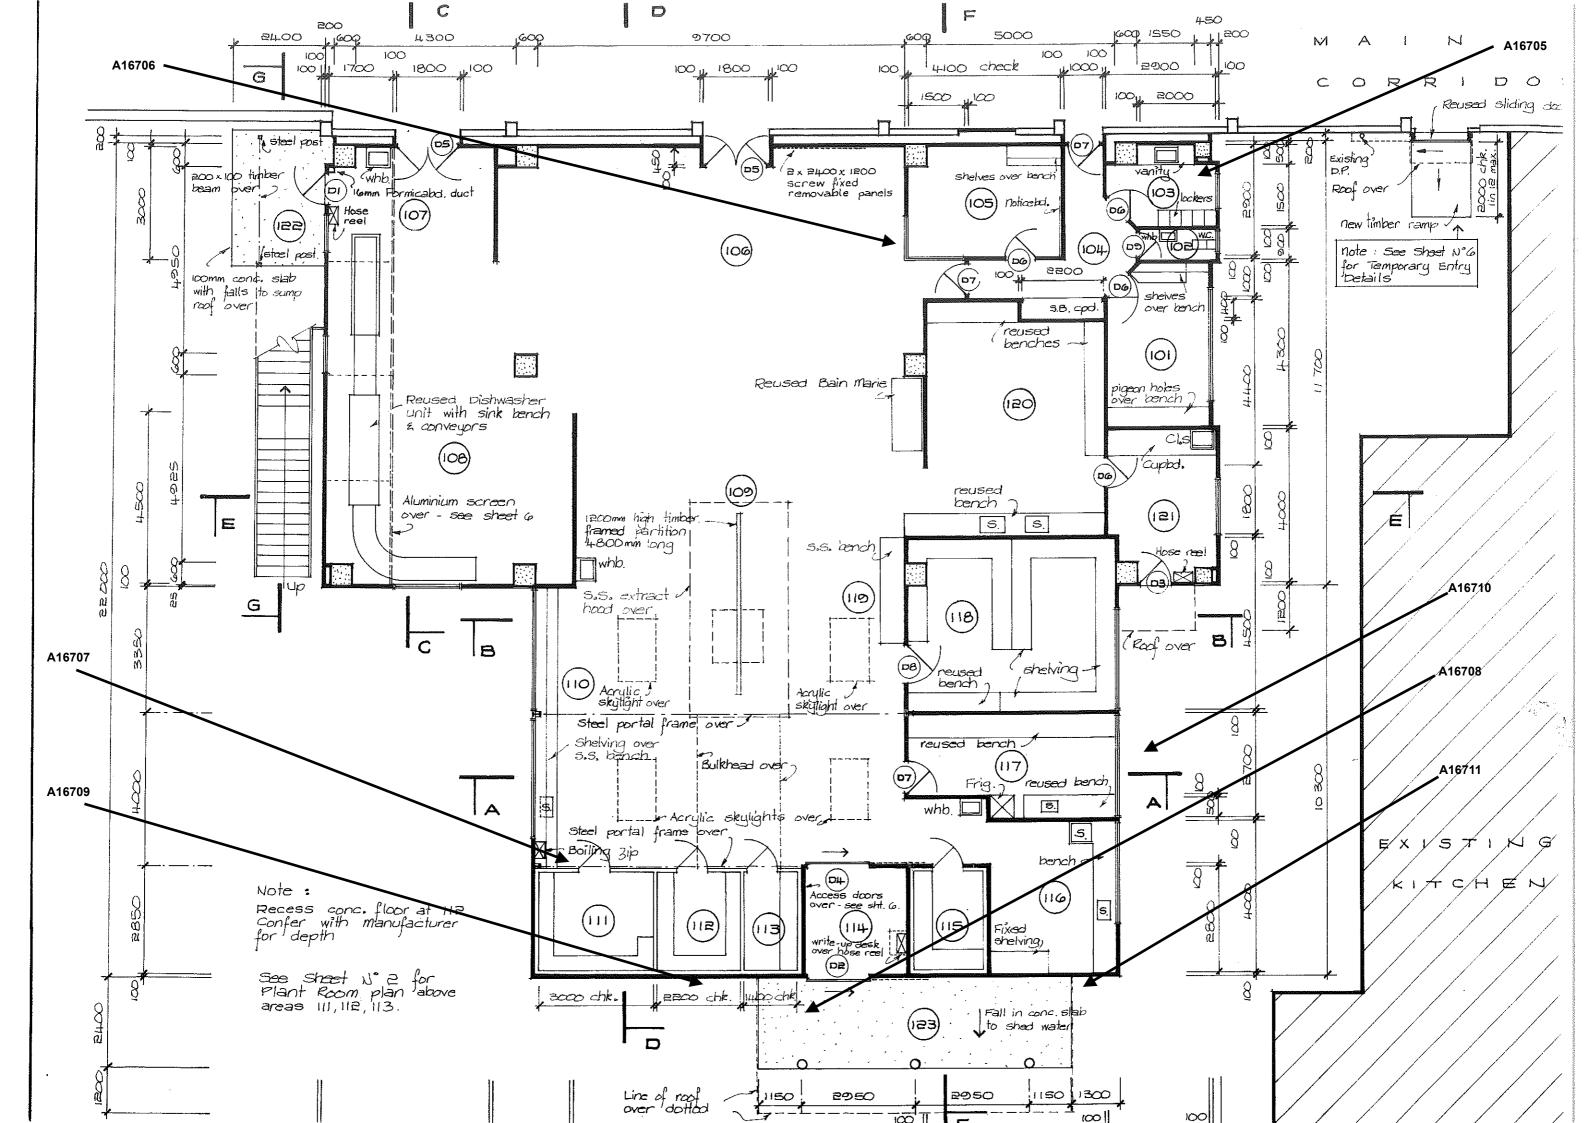

# 7 Glossary

Appendix A contains the register of asbestos materials identified or suspected during the site survey, including the sample reference which correlates directly to the IANZ laboratory report. The laboratory report contains the results of the samples analysed. The Site Plan contains the sample locations, again all correlated through the sample reference.

The register is in tabular form and flows from left to right starting with the material location and description, sample and photo references, leading to an assessment of risk and recommended action rating for remedial works.