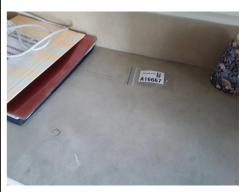

The register is in tabular form and flows from left to right starting with the material location and description, sample and photo references, leading to an assessment of risk and recommended action rating for remedial works.