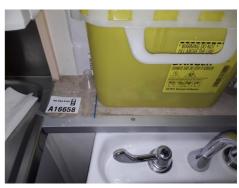

# Appendix A Building Asbestos Material Surveys

# **ASBESTOS MANAGEMENT SURVEY**

**Site:** 7 Queen Street, Kensington

**Prepared for:** South Canterbury District Health Board

**Project Ref:** C-00630 (P1213-001)

Date of survey: 11 - 12 December 2018

| 7 Queen Street, Kens | ington |
|----------------------|--------|
|----------------------|--------|