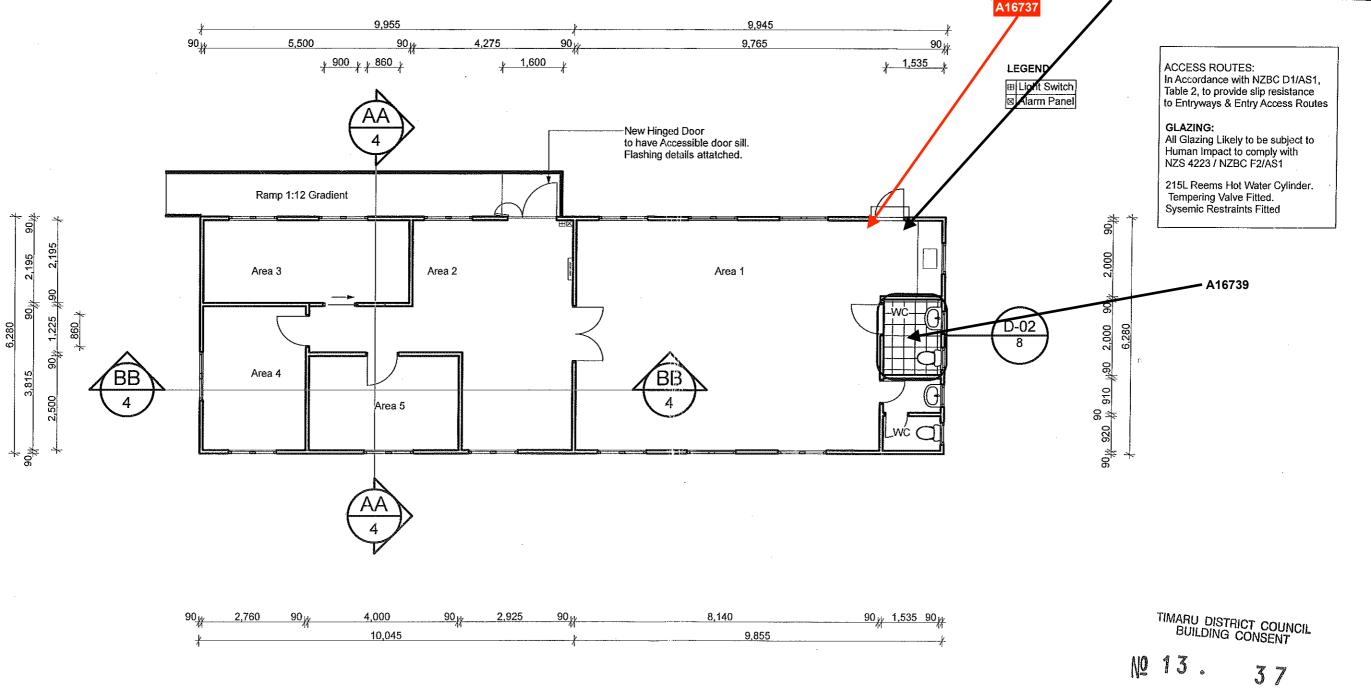

cted





File Storage

Ground Floor Store 1 (013)

Vinyl floor covering - white - Vinyl Products

Sample No. A16741

No Asbestos Detected





File Storage

Ground Floor Store 2 (015)

Vinyl bench top covering- white - Vinyl Products

Sample No. A16742





Car Port

External Car Port (019)

Roof felt to ceiling - Bituminous Product

Sample No. A16743





# Sample Location Site Plans

Timaru District Council 2 5 MAR 2013 **BUILDING SERVICES** A16738 A16737 ACCESS ROUTES: In Accordance with NZBC D1/AS1, Table 2, to provide slip resistance to Entryways & Entry Access Routes LEGEND t Switch Alarm Panel GLAZING: All Glazing Likely to be subject to Human Impact to comply with NZS 4223 / NZBC F2/AS1 215L Reems Hot Water Cylinder. Tempering Valve Fitted. Sysemic Restraints Fitted 2,000 A16739



⊦um Name DESIGN & DRAUGHTING SERVICES

PACERTY PACERTY PATRICK COLL NZCD Arch 5 Beswick Street Timaru Ph/Fax 03 688 8455 Cell 0274 370 280 Email pat.coll@draftline.co.nz

Copyright remains the property of Draftline Ltd unless specified in writing All dimensions are in millimetres unless otherwise stated

All construction to comply with NZBC/NZ 3604: 2011, alongside all current standards alike.

All Timber to be SG8 unless specified otherwise. DO NOT SCALE - ALL DIMENSIONS TO BE VERIFIED ON SITE

Job Title **Alterations SCDHB 53 Edward Street Timaru** 

Patrick Coll Design Roger McCleary Drawn Checked Creation Date 20/03/2013 Plot Date

Drawing Title

Floor Plan - PROPOSED

Scale 1:100 Drawing Number

Approved Document



## Canterbury Maps

Information has been derived from various organ