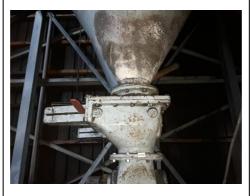

n heavy plates / concrete slabs

Boiler House, Timaru Hospital, Basement Flooded Trench (030) - Area was accessed but only a limited visual inspection was performed into confined spaces

Boiler House, Timaru Hospital, External Base of chimney stack (027)

## **Photographs**

External Level 4 Roof (001)

Galbestos coating to metal wall sheets - Decorative Finishes

Sample No. A16559

Chrysotile





Boiler House, Timaru Hospital

3rd Floor Adjacent to stairs (003)

Gasket to pipework - Gaskets (compressed)

Sample No. A16560

Chrysotile





Boiler House, Timaru Hospital

External Level 2 Roof (004)

Textured coating to solid walls - Decorative Finishes

Sample No. A16561





2nd Floor Stack platform below silos (005)

Gasket to plant - Gaskets (compressed)

Sample No. A16562

Chrysotile





Boiler House, Timaru Hospital

2nd Floor Stack platform below silos (006)

Gasket to plant - Square - Gaskets (compressed)

Sample No. A16563

No Asbestos Detected





Boiler House, Timaru Hospital

2nd Floor Stack platform below silos (007)

Gasket to plant - Square - Gaskets (compressed)

Sample No. A16564





Boiler House, Timaru Hospital

1st Floor Access Room (008)

Cement sheet North and West walls - Cement Product

Sample No. A16565

No Asbestos Detected





Boiler House, Timaru Hospital

1st Floor Access Room (009)

Gasket to down pipe - Gaskets (compressed)

Sample No. A16566

Chrysotile





Boiler House, Timaru Hospital

1st Floor Plant Room (010)

Joining to boiler flue ductwork - Gaskets (rope/woven)

Sample No. A16567





1st Floor Locker Room (011)

Vinyl floor cover