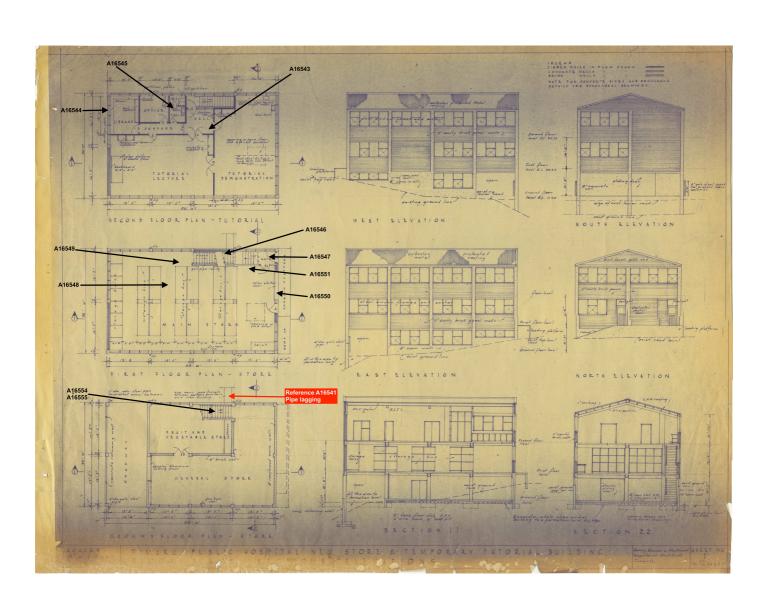

(023)

Vinyl floor covering - Red - Vinyl Products

Sample No. A16554

No Asbestos Detected





Maintenance and Supply, Timaru Hospital

Basement Stair / Cupboard (024)

Vinyl stair nosing - Vinyl Products

Sample No. A16555

No Asbestos Detected





Maintenance and Supply, Timaru Hospital

1st Floor Stairs (027)

Vinyl floor covering - Grey greens - Vinyl Products

Sample No. A16546





Maintenance and Supply, Timaru Hospital

Ground Floor Maintenance Toilet (028)

Vinyl floor covering - Dark Grey - Vinyl Products

Sample No. A16553

No Asbestos Detected





Maintenance and Supply refer to Orthotic Department, Timaru Hospital

Basement Garage 7 (022)

Insulation within wall penetration - Insulation

Sample No. Reference A16541

Amosite & Chrysotile





# Sample Location Site Plans





# **Analytical Reports**



#### **CERTIFICATE OF ANALYSIS**

#### **Asbestos Identification**

Certificate No: 18-5604

Client: Asbestos Environmental Consultants Date Sampled: 16/11/2018

Client Contact:Ritchie BowerDate Received:16/11/2018Telephone:021 023 94186Date Analysed:16/11/2018

Email: results@asbestosnz.com Order No.: P1213

Address: Suite 11, Hillary House, Sampled By: As Received

1 Alice Avenue Orewa 0931

Site: Timaru Hospital (Maintenance Department)

#### **Test Method:**

Qualitative identification of asbestos types in bulk samples at PROLABS Laboratory by polarised light microscopy, including dispersion staining techniques using PROLABS in-house method ID-1, AS4964 (2004). The results contained within this report relate only to the sample(s) submitted for testing. P