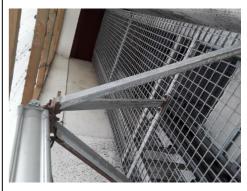

# Appendix A Building Asbestos Material Surveys

# **ASBESTOS MANAGEMENT SURVEY**

**Site:** 7 Queen Street, Kensington

**Prepared for:** South Canterbury District Health Board

**Project Ref:** C-00630 (P1213-001)

Date of survey: 11 - 12 December 2018

| 7 Queen Street, Kens | ington |
|----------------------|--------|
|----------------------|--------|