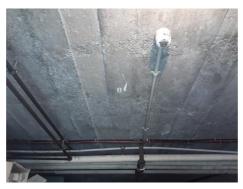

# 7 Glossary

Appendix A contains the register of asbestos materials identified or suspected during the site survey, including the sample reference which correlates directly to the IANZ laboratory report. The laboratory report contains the results of the samples analysed. The Site Plan contains the sample locations, again all correlated through the sample reference.

The register is in tabular form and flows from left to right starting with the material location and description, sample and photo references, leading to an assessment of risk and recommended action rating for remedial works.