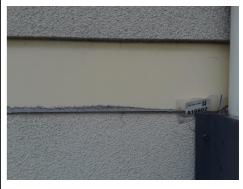

# Appendix A Building Asbestos Material Surveys

# **ASBESTOS MANAGEMENT SURVEY**

**Site:** 7 Queen Street, Kensington

**Prepared for:** South Canterbury District Health Board

**Project Ref:** C-00630 (P1213-001)

Date of survey: 11 - 12 December 2018

| 7 Queen Street, Kens | ington |
|----------------------|--------|
|----------------------|--------|