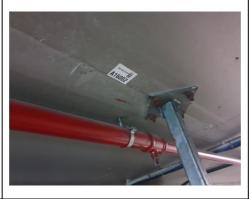

tion Residues and debris that has been identified to accessible surfaces throughout the tunnels is presumed to be present to pipes behind SMF insulation. |  |  |  |

#### No Access Areas

Tunnels, No intrusive/ destructive techniques used (102)

Tunnels, Basement Undercroft / Void areas (100) - No access was made to the undercroft areas adjoining the tunnel areas or wall / pipe voids extending from the tunnels. The tunnel network below the Clinical Services Building is reported in the report of the same name and not part of this Tunnel report

# Appendix B Photographs

Basement Section 5 (001)

Dust and residue to pipework - Dust Sample

Sample No. A16001

No Asbestos Detected





Tunnels

Basement Section 5 (002)

Residue to ceiling - Insulation

Sample No. A16002

No Asbestos Detected





Tunnels

Basement Section 5 (003)

Dust on pipework hanger - Dust Sample

Sample No. A16003

No Asbestos Detected





Basement Section 6 (004)

Residue to firefighting pipework - Dust Sample

Sample No. A16004

No Asbestos Detected





Tunnels

Basement Section 7 (005)

Lagging to redundant pipework - Insulation

Sample No. A16005

Amosite & Chrysotile





Tunnels

Basement Section 7 (006)

Insulation residue to pipe - Insulation

Sample No. A16006

Amosite & Chrysotile





Basement Section 7 (007)

Paper insulation to pipework at penetration - Insulation

Sample No. A16007

Chrysotile





Tunnels

Basement Section 7 (008)

Insulation residue from pipe runs on walls - Insulation

Sample No. A16008

Amosite & Chrysotile





Tunnels

Basement Section 7 in dog leg (009)

Insulation