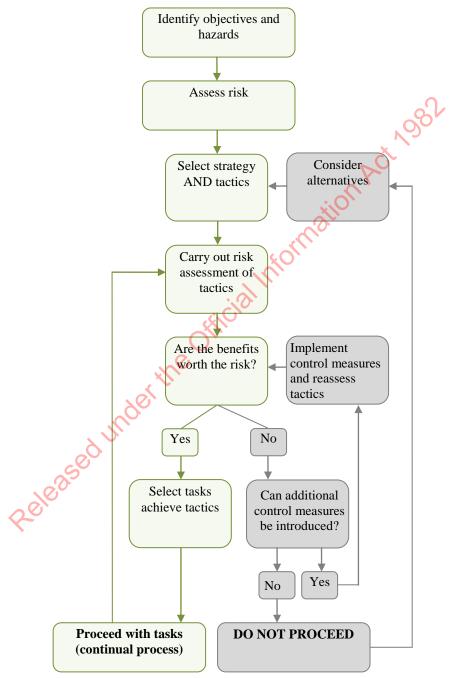

| Strategy                    |                 |
|-----------------------------|-----------------|
|                             |                 |
|                             |                 |
| Tactics                     |                 |
|                             |                 |
|                             |                 |
|                             | 0               |
| Operational tasking         | - Sil           |
|                             |                 |
|                             | ×               |
| Equipment handling (ladders |                 |
| waterway etc.)              |                 |
|                             |                 |
| Pump Operation              |                 |
|                             | 0.              |
|                             |                 |
|                             | ×O <sup>×</sup> |
| Systems of work (search and |                 |
| rescue, entry control,      |                 |
| decontamination etc.)       |                 |
| Safety monitoring awareness |                 |
| of significant safety risks |                 |
| NO.                         |                 |
| BA procedures               |                 |
| 201                         |                 |
|                             |                 |
| Team working and            |                 |
| cooperating with other      |                 |
| brigades/agencies           |                 |
|                             |                 |
| Communications radio        |                 |
| procedure etc.              |                 |
|                             |                 |
| Interacting with the public |                 |
|                             |                 |
|                             |                 |

| •                           |                  |
|-----------------------------|------------------|
| Strategy                    |                  |
|                             |                  |
|                             |                  |
| Tactics                     |                  |
| Tactics                     |                  |
|                             |                  |
|                             |                  |
| Operational tasking         | <u>.</u>         |
| Operational tasking         | SV               |
|                             |                  |
|                             |                  |
| Equipment handling (ladders | , Ĉ              |
| waterway etc.)              |                  |
| water way ctc.)             | $\diamond$       |
|                             | i O <sup>x</sup> |
| Pump Operation              |                  |
| • •                         |                  |
|                             |                  |
|                             | ξO`              |
| Systems of work (search and |                  |
| rescue, entry control,      |                  |
| decontamination etc.)       |                  |
| · ·                         |                  |
| Safety monitoring awareness |                  |
| of significant safety risks |                  |
| No.                         |                  |
| BA procedures               |                  |
| BAprocedures                |                  |
|                             |                  |
|                             |                  |
| Team working and            |                  |
| cooperating with other      |                  |
| brigades/agencies           |                  |
|                             |                  |
| Communications radio        |                  |
| procedure etc.              |                  |
| procedure etc.              |                  |
|                             |                  |
| Interacting with the public |                  |
| 5                           |                  |
|                             |                  |

| Strategy                        |             |
|---------------------------------|-------------|
|                                 |             |
|                                 |             |
| Tactics                         |             |
| Tactics                         |             |
|                                 |             |
|                                 |             |
| Operational tasking             | 9.          |
| Operational tasking             | SV          |
|                                 |             |
|                                 |             |
| Equipment handling (ladders     | - Ĝ         |
| waterway etc.)                  |             |
| water way etc.)                 | <b>``</b> ` |
|                                 |             |
| Pump Operation                  |             |
| •••                             |             |
|                                 |             |
|                                 | ×O*         |
| Systems of work (search and     |             |
| rescue, entry control,          |             |
| decontamination etc.)           |             |
|                                 |             |
| Safety monitoring awareness     |             |
| of significant safety risks 🛛 🗸 |             |
| No.                             |             |
| BA procedures                   |             |
| DA procedures                   |             |
|                                 |             |
|                                 |             |
| Team working and                |             |
| cooperating with other          |             |
| brigades/agencies               |             |
|                                 |             |
| Communications radio            |             |
| procedure etc.                  |             |
| Riccould's stor                 |             |
|                                 |             |
| Interacting with the public     |             |
| 5                               |             |
|                                 |             |

| Strategy                    |             |
|-----------------------------|-------------|
|                             |             |
|                             |             |
| Tactics                     |             |
| 140105                      |             |
|                             |             |
|                             |             |
| Operational tasking         |             |
|                             |             |
|                             |             |
|                             | × ·         |
| Equipment handling (ladders |             |
| waterway etc.)              |             |
|                             |             |
| Pump Operation              |             |
|                             | a co        |
|                             |             |
|                             | <u>κ</u> Ο` |
| Systems of work (search and |             |
| rescue, entry control,      |             |
| decontamination etc.)       |             |
|                             | á Ú         |
| Safety monitoring awareness |             |
| of significant safety risks |             |
|                             |             |
| BA procedures               |             |
| (C)                         |             |
| ~0°                         |             |
|                             |             |
| Team working and            |             |
| cooperating with other      |             |
| brigades/agencies           |             |
|                             |             |
| Communications radio        |             |
| procedure etc.              |             |
|                             |             |
| Interacting with the public |             |
| Interacting with the public |             |
|                             |             |
|                             |             |

| Strategy                    |             |
|-----------------------------|-------------|
|                             |             |
|                             |             |
| Tactics                     |             |
| 140105                      |             |
|                             |             |
|                             |             |
| Operational tasking         |             |
|                             |             |
|                             |             |
|                             | × ·         |
| Equipment handling (ladders |             |
| waterway etc.)              |             |
|                             |             |
| Pump Operation              |             |
|                             | a co        |
|                             |             |
|                             | <u>κ</u> Ο` |
| Systems of work (search and |             |
| rescue, entry control,      |             |
| decontamination etc.)       |             |
|                             | á Ú         |
| Safety monitoring awareness |             |
| of significant safety risks |             |
|                             |             |
| BA procedures               |             |
| (C)                         |             |
| 05                          |             |
|                             |             |
| Team working and            |             |
| cooperating with other      |             |
| brigades/agencies           |             |
|                             |             |
| Communications radio        |             |
| procedure etc.              |             |
|                             |             |
| Interacting with the public |             |
| Interacting with the public |             |
|                             |             |
|                             |             |

| •                           |                 |
|-----------------------------|-----------------|
| Strategy                    |                 |
|                             |                 |
|                             |                 |
| Tactics                     |                 |
| Tactics                     |                 |
|                             |                 |
|                             |                 |
| Operational tasking         | <u>.</u>        |
| Operational tasking         | Sev Cov         |
|                             |                 |
|                             |                 |
| Equipment handling (ladders | , Ĉ             |
| waterway etc.)              |                 |
| water way ctc.)             | <u>с`</u>       |
|                             | i (O`           |
| Pump Operation              |                 |
| • •                         |                 |
|                             |                 |
|                             | ξO <sup>*</sup> |
| Systems of work (search and |                 |
| rescue, entry control,      |                 |
| decontamination etc.)       |                 |
| · ·                         |                 |
| Safety monitoring awareness |                 |
| of significant safety risks |                 |
| No.                         |                 |
| BA procedures               |                 |
| Briphotoculico              |                 |
|                             |                 |
|                             |                 |
| Team working and            |                 |
| cooperating with other      |                 |
| brigades/agencies           |                 |
|                             |                 |
| Communications radio        |                 |
| procedure etc.              |                 |
| procedure etc.              |                 |
|                             |                 |
| Interacting with the public |                 |
| 5                           |                 |
|                             |                 |

| Strategy                        |       |
|---------------------------------|-------|
|                                 |       |
|                                 |       |
| Tactics                         |       |
|                                 |       |
|                                 |       |
| Oneretional teching             | 0     |
| Operational tasking             | - CV  |
|                                 | NOS C |
|                                 |       |
| Equipment handling (ladders     |       |
| waterway etc.)                  | A Y ~ |
|                                 |       |
| Pump Operation                  |       |
|                                 |       |
|                                 |       |
|                                 |       |
| Systems of work (search and     |       |
| rescue, entry control,          |       |
| decontamination etc.)           | CO    |
| Safety monitoring awareness     |       |
| of significant safety risks 🛛 🗸 |       |
| NO.                             |       |
| BA procedures                   |       |
| 201                             |       |
|                                 |       |
| Team working and                |       |
| cooperating with other          |       |
| brigades/agencies               |       |
|                                 |       |
| Communications radio            |       |
| procedure etc.                  |       |
|                                 |       |
| Interacting with the public     |       |
| interdeting with the public     |       |
|                                 |       |

| •                           |           |
|-----------------------------|-----------|
| Strategy                    |           |
|                             |           |
|                             |           |
| Tactics                     |           |
| Tactics                     |           |
|                             |           |
|                             |           |
| Operational tasking         | <u>.</u>  |
| Operational tasking         | Sev Cov   |
|                             |           |
|                             |           |
| Equipment handling (ladders | , Ĉ       |
| waterway etc.)              |           |
| water way ctc.)             | <u>с`</u> |
|                             | i (O`     |
| Pump Operation              |           |
|                             |           |
|                             |           |
|                             | ξO.       |
| Systems of work (search and |           |
| rescue, entry control,      |           |
| decontamination etc.)       |           |
| · ·                         |           |
| Safety monitoring awareness |           |
| of significant safety risks |           |
|                             |           |
| BA procedures               |           |
| BA procedures               |           |
|                             |           |
|                             |           |
| Team working and            |           |
| cooperating with other      |           |
| brigades/agencies           |           |
|                             |           |
| Communications radio        |           |
| procedure etc.              |           |
| procedure etc.              |           |
|                             |           |
| Interacting with the public |           |
| 5                           |           |
|                             |           |