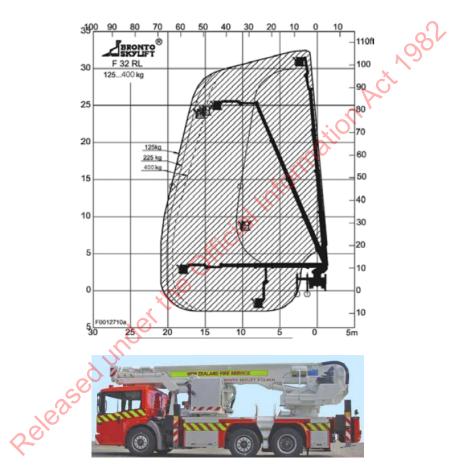

| v     | V            |  |  |  |
| Possible                                                   | L             | М     | н        | V     | V            |  |  |  |
| Unlikely                                                   | L             | L     | м        | н     | V            |  |  |  |
| Rare                                                       | L             | L     | M        | н     | н            |  |  |  |
| V = Very High: Do not proceed alternative tactics required |               |       |          |       |              |  |  |  |

H = High: Close supervision and or back up required

M = Medium: Normal procedure should suffice

L = Low: Insignificant monitor for escalation

Released un

### Safe Person Concept Model for dynamic risk assessment



## **Appliance Details**



Type 5

| Overall length      | . 9m.      |
|---------------------|------------|
| Overall height      | . 3.35m    |
| Overall width       | . ⊂ 2.5m   |
| Weight of appliance | . 20 torme |

## **Appliance Details**