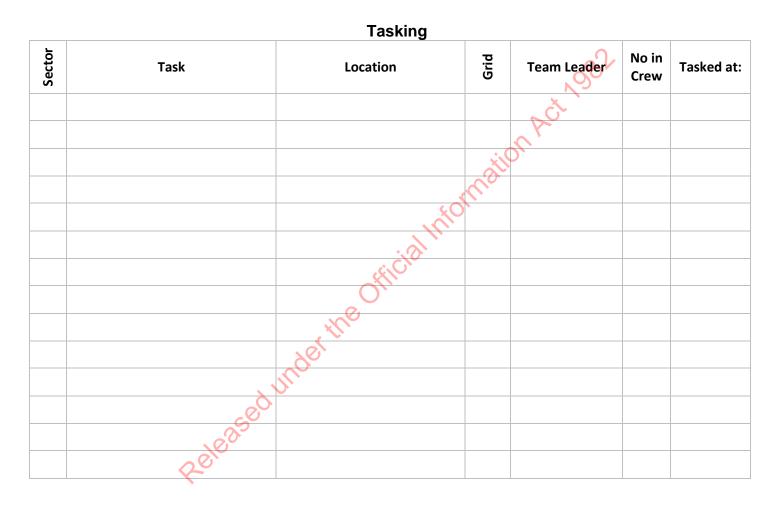

### Tasking

| SHURTS       | Incident Ground SitRep                                                                                                                                               |
|--------------|----------------------------------------------------------------------------------------------------------------------------------------------------------------------|
| SIZE UP      | The current Situation at this incident is:Height of building:Area:Used As:Location of Fire:Persons Reported: Y/N                                                     |
| HAZARDS      | Hazards and control measures are:                                                                                                                                    |
| USING        | Currently <u>U</u> sing:                                                                                                                                             |
| REQUIREMENTS | <u>R</u> equirements are:                                                                                                                                            |
| TACTICS      | Tactics are predominantly:<br>Offensive / Defensive<br>Interior / Exterior attack<br>The Incident progress is:<br>Retreating / Holding / Advancing (Making progress) |
| STRUCTURE    | Command Structure:<br>Lead Agency:<br>Incident Controller:<br>OIC Fire:<br>Fire Options:<br>Fire Logistics:<br>Sector One:<br>Sector Two:                            |