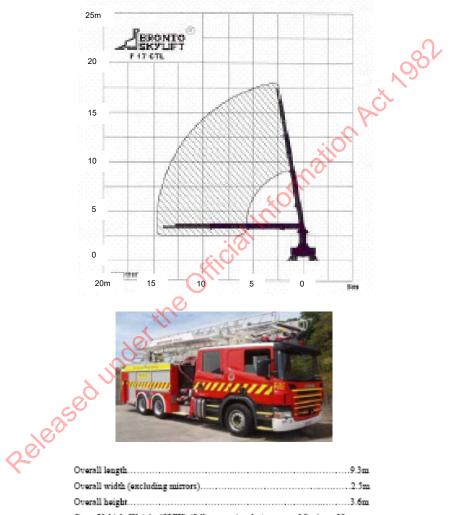

| L             | L     | м        | н     | V            |  |  |  |
| Rare                                                       | L             | L     | M        | н     | н            |  |  |  |
| V = Very High: Do not proceed alternative tactics required |               |       |          |       |              |  |  |  |

H = High: Close supervision and or back up required

M = Medium: Normal procedure should suffice

L = Low: Insignificant monitor for escalation

Released un

### Safe Person Concept Model for dynamic risk assessment



## **Appliance Details**



Type 5

| Overall length      | . 9m.      |
|---------------------|------------|
| Overall height      | . 3.35m    |
| Overall width       | . ⊂ 2.5m   |
| Weight of appliance | . 20 torme |

## **Appliance Details**