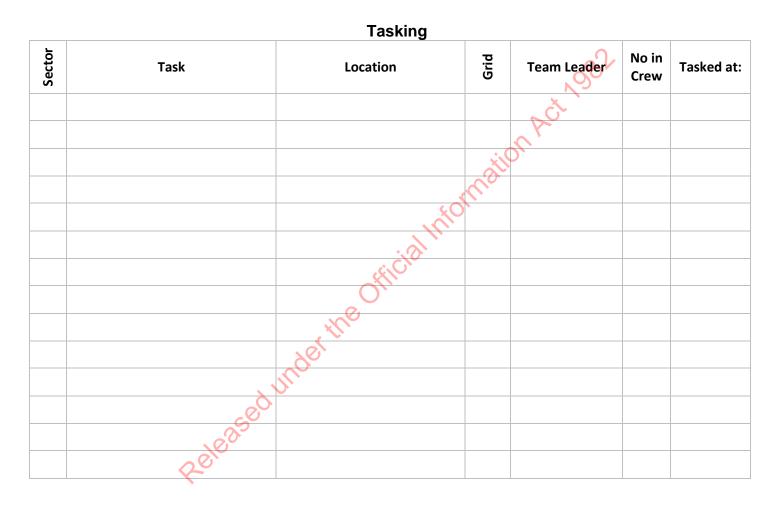

| SHURTS       | Incident Ground SitRep                                                                                                                                               |
|--------------|----------------------------------------------------------------------------------------------------------------------------------------------------------------------|
| SIZE UP      | The current Situation at this incident is:Height of building:Area:Used As:Location of Fire:Persons Reported: Y/N                                                     |
| HAZARDS      | Hazards and control measures are:                                                                                                                                    |
| USING        | Currently Using:                                                                                                                                                     |
| REQUIREMENTS | Requirements are:                                                                                                                                                    |
| TACTICS      | Tactics are predominantly:<br>Offensive / Defensive<br>Interior / Exterior attack<br>The Incident progress is:<br>Retreating / Holding / Advancing (Making progress) |
| STRUCTURE    | Command Structure:<br>Lead Agency:<br>Incident Controller:<br>OIC Fire:<br>Fire Options:<br>Fire Logistics:<br>Sector One:<br>Sector Two:                            |