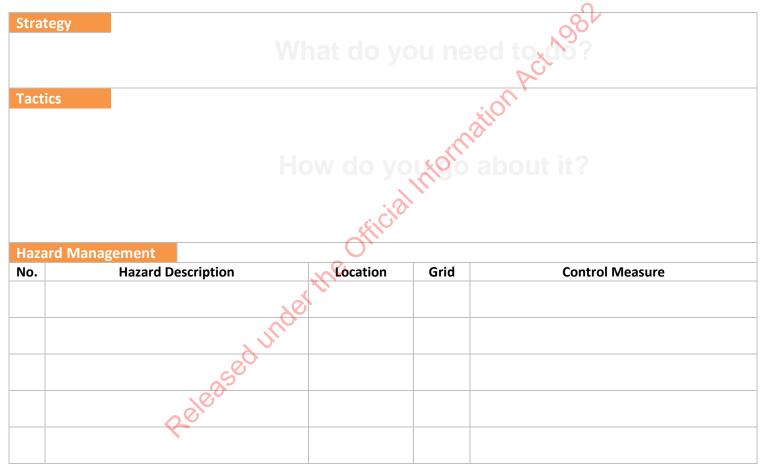

| Strategy                    |                 |
|-----------------------------|-----------------|
|                             |                 |
|                             |                 |
| Tactics                     |                 |
|                             |                 |
|                             |                 |
|                             | 0               |
| Operational tasking         | - Sil           |
|                             |                 |
|                             | ×               |
| Equipment handling (ladders |                 |
| waterway etc.)              |                 |
|                             |                 |
| Pump Operation              |                 |
|                             | 0.              |
|                             |                 |
|                             | ×O <sup>×</sup> |
| Systems of work (search and |                 |
| rescue, entry control,      |                 |
| decontamination etc.)       |                 |
| Safety monitoring awareness |                 |
| of significant safety risks |                 |
| NO.                         |                 |
| BA procedures               |                 |
| 201                         |                 |
|                             |                 |
| Team working and            |                 |
| cooperating with other      |                 |
| brigades/agencies           |                 |
|                             |                 |
| Communications radio        |                 |
| procedure etc.              |                 |
|                             |                 |
| Interacting with the public |                 |
|                             |                 |
|                             |                 |

**Note:** this list should not be regarded as comprehensive. Once completed this debrief should be used to contribute to a formal debrief