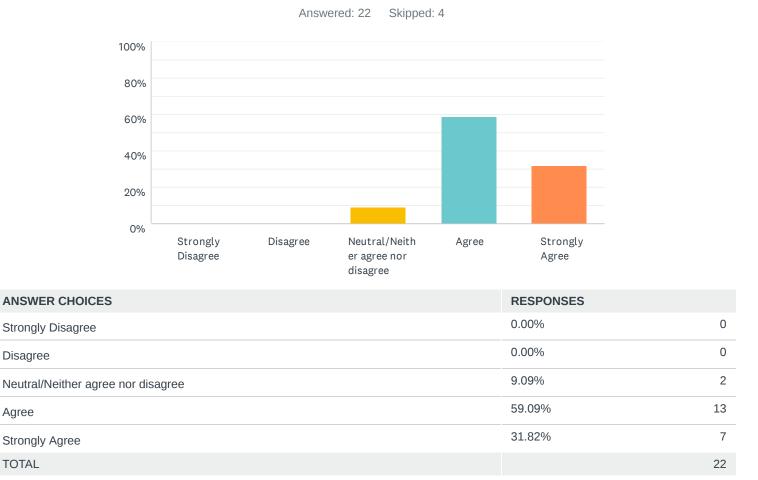

## Q36 I am able to make decisions affecting my work.

| ANSWER CHOICES                     | RESPONSES |    |
|------------------------------------|-----------|----|
| Strongly Disagree                  | 4.55%     | 1  |
| Disagree                           | 9.09%     | 2  |
| Neutral/Neither agree nor disagree | 18.18%    | 4  |
| Agree                              | 54.55%    | 12 |
| Strongly Agree                     | 13.64%    | 3  |
| TOTAL                              |           | 22 |