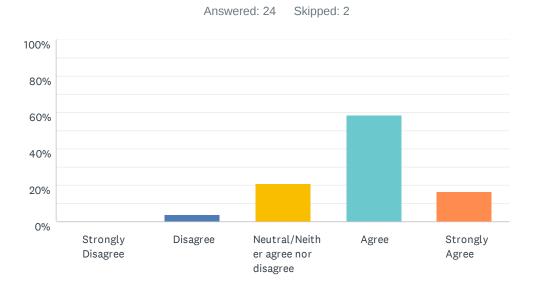

olved in my work that the day goes by very quickly.



**ANSWER CHOICES** RESPONSES 4.17% 1 Strongly Disagree 8.33% 2 Disagree 5 20.83% Neutral/Neither agree nor disagree 62.50% 15 Agree 4.17% 1 Strongly Agree TOTAL 24

## Q15 I am determined to give my best effort at work each day.



| ANSWER CHOICES                     | RESPONSES |    |
|------------------------------------|-----------|----|
| Strongly Disagree                  | 0.00%     | 0  |
| Disagree                           | 0.00%     | 0  |
| Neutral/Neither agree nor disagree | 0.00%     | 0  |
| Agree                              | 58.33%    | 14 |
| Strongly Agree                     | 41.67%    | 10 |
| TOTAL                              |           | 24 |

## Q16 When at work, I am completely focused on my job duties.



| ANSWER CHOICES                     | RESPONSES |    |
|------------------------------------|-----------|----|
| Strongly Disagree                  | 0.00%     | 0  |
| Disagree                           | 4.17%     | 1  |
| Neutral/Neither agree nor disagree | 20.83%    | 5  |
| Agree                              | 58.33%    | 14 |
| Strongly Agree                     | 16.67%    | 4  |
| TOTAL                              |           | 24 |

## Q17 In my department, employees adapt quickly to difficult situations.



## Q18 Team members here always keep going when the going gets tough.



# Q19 Team members here proactively identify future challenges and opportunities.



| ANSWER CHOICES                     | RESPONSES |    |
|------------------------------------|-----------|----|
|