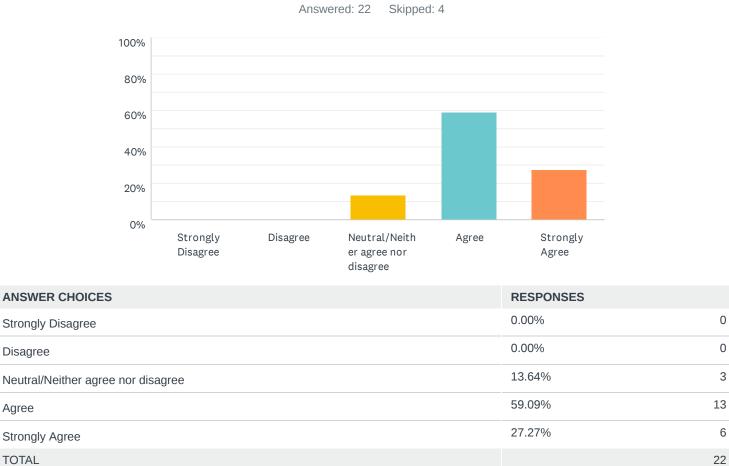

# Q32 Senior management (above Service Manager level) and our team trust each other.

| ANSWER CHOICES                     | RESPONSES |    |
|------------------------------------|-----------|----|
| Strongly Disagree                  | 13.64%    | 3  |
| Disagree                           | 9.09%     | 2  |
| Neutral/Neither agree nor disagree | 45.45%    | 10 |
| Agree                              | 27.27%    | 6  |
| Strongly Agree                     | 4.55%     | 1  |
| TOTAL                              |           | 22 |