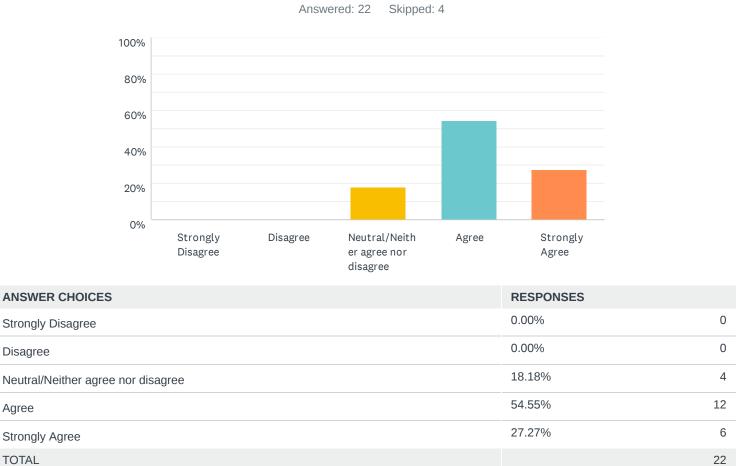

## Q36 I am able to make decisions affecting my work.

| ANSWER CHOICES                     | RESPONSES |    |
|------------------------------------|-----------|----|
| Strongly Disagree                  | 4.55%     | 1  |
| Disagree                           | 9.09%     | 2  |
| Neutral/Neither agree nor disagree | 18.18%    | 4  |
| Agree                              | 54.55%    | 12 |
| Strongly Agree                     | 13.64%    | 3  |
| TOTAL                              |           | 22 |