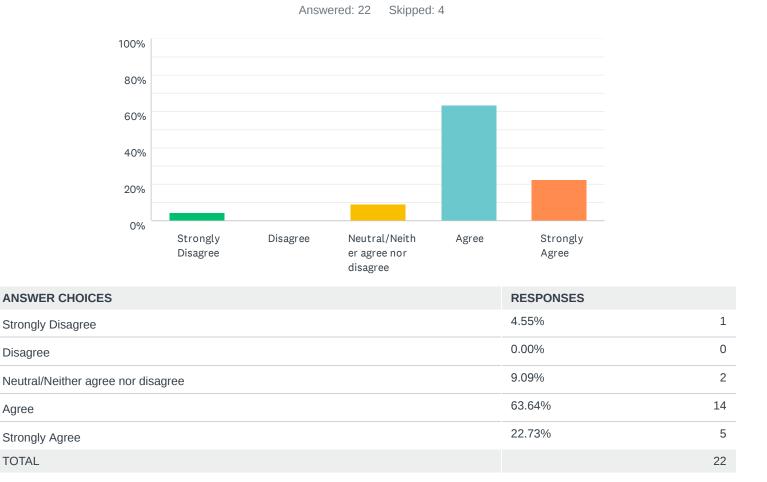

## Q12 I feel completely involved in my work.

| ANSWER CHOICES                     | RESPONSES |    |
|------------------------------------|-----------|----|
| Strongly Disagree                  | 4.17%     | 1  |
| Disagree                           | 8.33%     | 2  |
| Neutral/Neither agree nor disagree | 8.33%     | 2  |
| Agree                              | 62.50%    | 15 |
| Strongly Agree                     | 16.67%    | 4  |
| TOTAL                              |           | 24 |