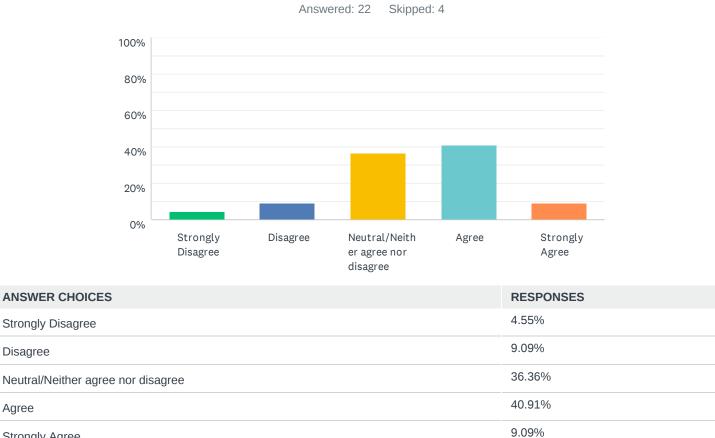

# Q32 Senior management (above Service Manager level) and our team trust each other.

| ANSWER CHOICES                     | RESPONSES |    |
|------------------------------------|-----------|----|
| Strongly Disagree                  | 13.64%    | 3  |
| Disagree                           | 9.09%     | 2  |
| Neutral/Neither agree nor disagree | 45.45%    | 10 |
| Agree                              | 27.27%    | 6  |
| Strongly Agree                     | 4.55%     | 1  |
| TOTAL                              |           | 22 |