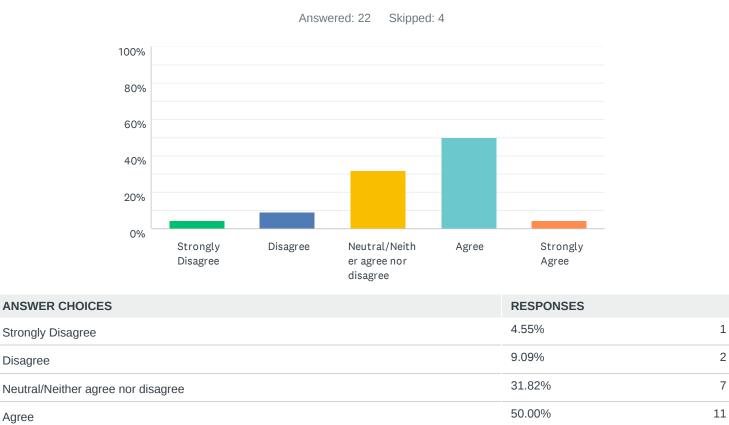

## Q40 I am satisfied with my overall job security.

Answered: 22 Skipped: 4

| ANSWER CHOICES                     | RESPONSES |    |
|------------------------------------|-----------|----|
| Strongly Disagree                  | 4.55%     | 1  |
| Disagree                           | 4.55%     | 1  |
| Neutral/Neither agree nor disagree | 18.18%    | 4  |
| Agree                              | 50.00%    | 11 |
| Strongly Agree                     | 22.73%    | 5  |
| TOTAL                              |           | 22 |