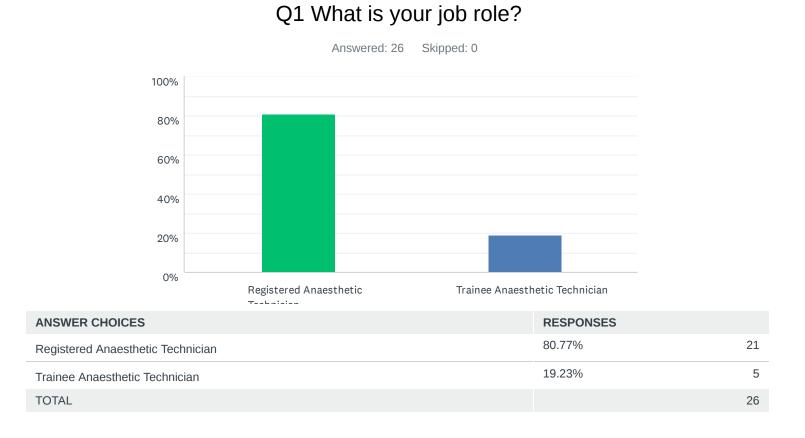

## Q2 How long have you worked at Dunedin Hospital?

4

5

5

11

25

More than 6 years

TOTAL