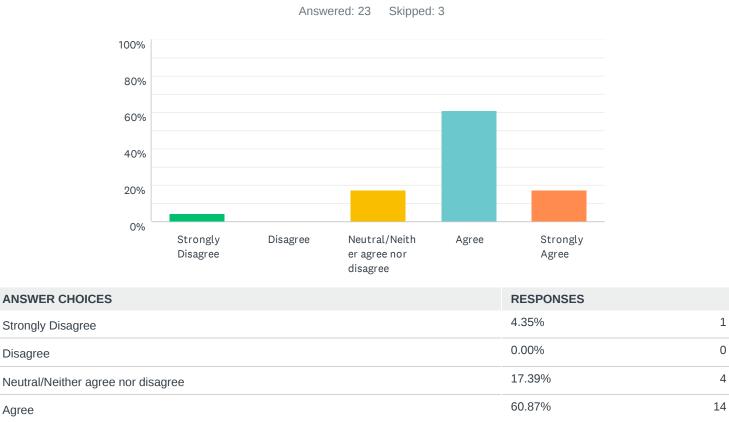

## Q28 My service manager communicates well with our team.

3

3

| Neutral/Neither agree nor disagree | 13.04% | 3  |
|------------------------------------|--------|----|
| Agree                              | 60.87% | 14 |
| Strongly Agree                     | 0.00%  | 0  |
| TOTAL                              |        | 23 |

Disagree

## Q29 My service manager values my contribution to the team.

3

2

4

14

0

23

| Neutral/Neither agree nor disagree | 17.39% |
|------------------------------------|--------|
| Agree                              | 60.87% |
| Strongly Agree                     | 0.00%  |

TOTAL

Disagree