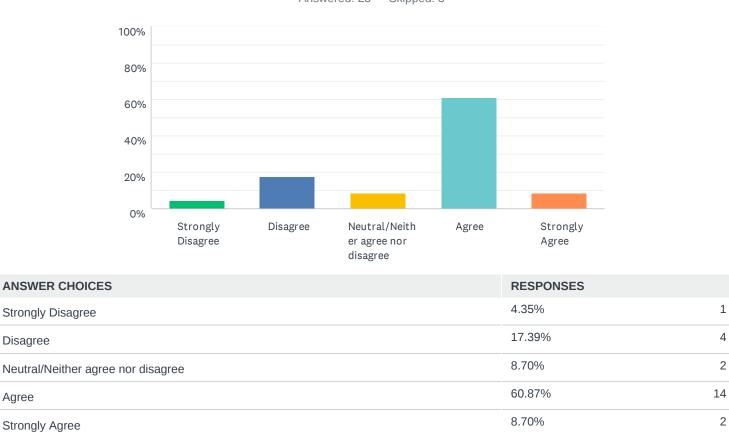

## Q26 My line manager recognises strong job performance within the team

1

4

2

2

23

Skipped: 3 Answered: 23

TOTAL