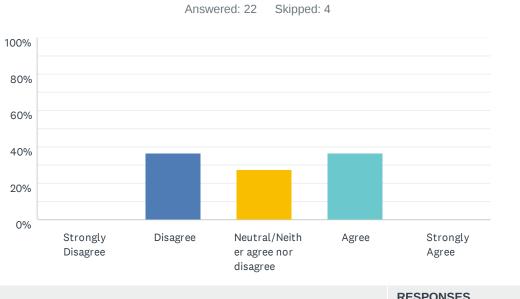

| ANSWER CHOICES                     | RESPONSES |    |
|------------------------------------|-----------|----|
| Strongly Disagree                  | 18.18%    | 4  |
| Disagree                           | 13.64%    | 3  |
| Neutral/Neither agree nor disagree | 36.36%    | 8  |
| Agree                              | 27.27%    | 6  |
| Strongly Agree                     | 4.55%     | 1  |
| TOTAL                              |           | 22 |