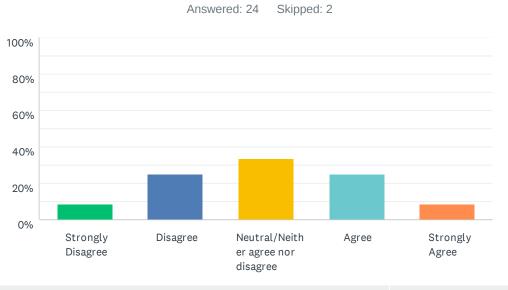

## Q5 My department is dedicated to my professional development.

**ANSWER CHOICES** RESPONSES 8.33% 2 Strongly Disagree 16.67% 4 Disagree 7 29.17% Neutral/Neither agree nor disagree 37.50% 9 Agree 2 8.33% Strongly Agree TOTAL 24