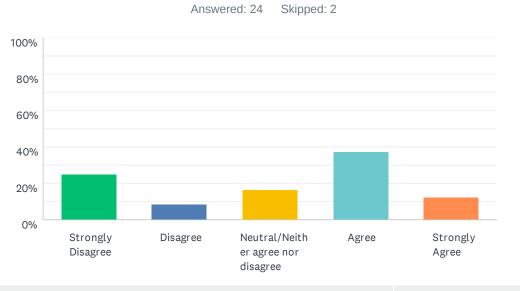

## Q2 How long have you worked at Dunedin Hospital?



4

5

5

11

25

More than 6 years

TOTAL

## Q3 I am satisfied with my opportunities for professional growth.



**ANSWER CHOICES** RESPONSES 25.00% 6 Strongly Disagree 2 8.33% Disagree 16.67% 4 Neutral/Neither agree nor disagree 37.50% 9 Agree 12.50% 3 Strongly Agree TOTAL 24

# Q4 I am pleased with the career advancement opportunities available to me.



## Q5 My department is dedicated to my professional development.



**ANSWER CHOICES** RESPONSES 8.33% 2 Strongly Disagree 16.67% 4 Disagree 7 29.17% Neutral/Neither agree nor disagree 37.50% 9 Agree 2 8.33% Strongly Agree TOTAL 24

## Q6 I am satisfied with the job-related training my department offers.



**ANSWER CHOICES** RESPONSES 8.33% 2 Strongly Disagree 25.00% 6 Disagree 33.33% 8 Neutral/Neither agree nor disagree 25.00% 6 Agree 2 8.33% Strongly Agree TOTAL 24

# Q7 I am satisfied that I have the opportunities to apply my talents and expe