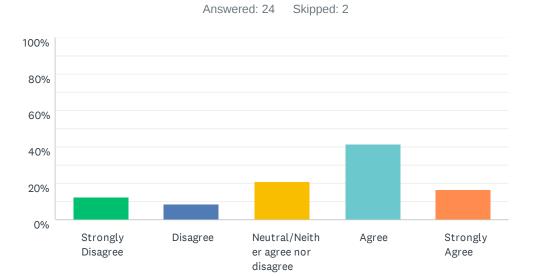

## Q5 My department is dedicated to my professional development.

**ANSWER CHOICES** RESPONSES 8.33% 2 Strongly Disagree 16.67% 4 Disagree 7 29.17% Neutral/Neither agree nor disagree 37.50% 9 Agree 2 8.33% Strongly Agree TOTAL 24