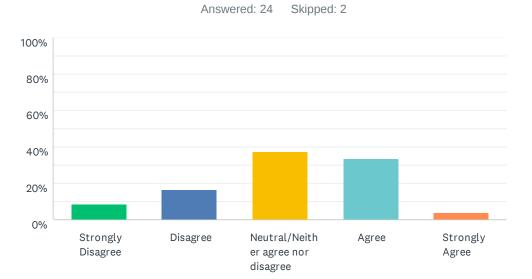

# Q7 I am satisfied that I have the opportunities to apply my talents and expertise.

| ANSWER CHOICES                     | RESPONSES |    |
|------------------------------------|-----------|----|
| Strongly Disagree                  | 16.67%    | 4  |
| Disagree                           | 16.67%    | 4  |
| Neutral/Neither agree nor disagree | 12.50%    | 3  |
| Agree                              | 37.50%    | 9  |
| Strongly Agree                     | 16.67%    | 4  |
| TOTAL                              |           | 24 |