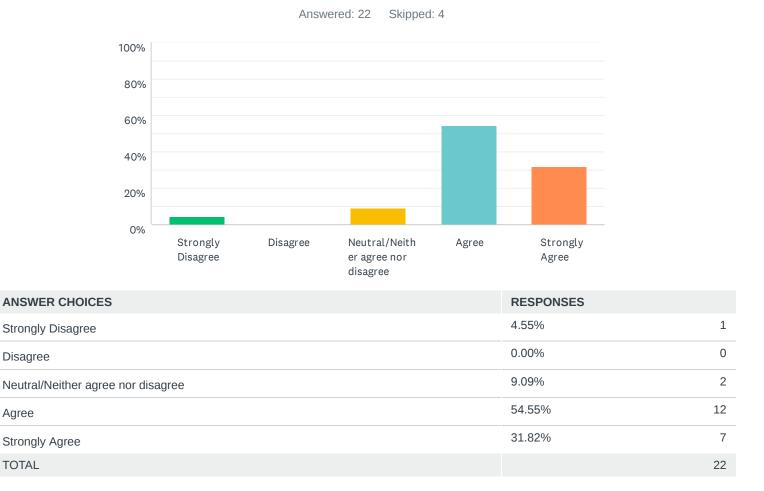

## Q40 I am satisfied with my overall job security.

Answered: 22 Skipped: 4

| ANSWER CHOICES                     | RESPONSES |    |
|------------------------------------|-----------|----|
| Strongly Disagree                  | 4.55%     | 1  |
| Disagree                           | 4.55%     | 1  |
| Neutral/Neither agree nor disagree | 18.18%    | 4  |
| Agree                              | 50.00%    | 11 |
| Strongly Agree                     | 22.73%    | 5  |
| TOTAL                              |           | 22 |