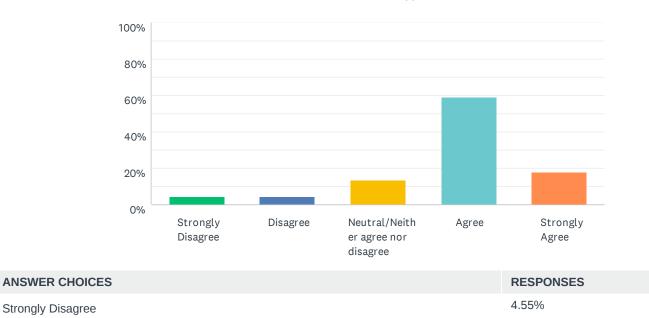

## Q40 I am satisfied with my overall job security.

Answered: 22 Skipped: 4

| ANSWER CHOICES                     | RESPONSES |    |
|------------------------------------|-----------|----|
| Strongly Disagree                  | 4.55%     | 1  |
| Disagree                           | 4.55%     | 1  |
| Neutral/Neither agree nor disagree | 18.18%    | 4  |
| Agree                              | 50.00%    | 11 |
| Strongly Agree                     | 22.73%    | 5  |
| TOTAL                              |           | 22 |