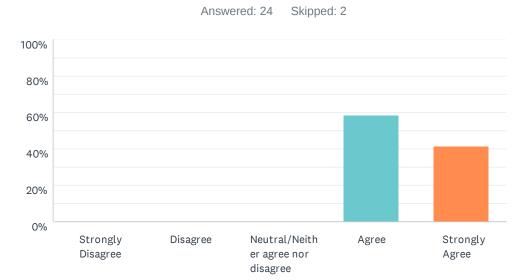

# Q13 I get excited about going to work.

| ANSWER CHOICES                     | RESPONSES |    |
|------------------------------------|-----------|----|
| Strongly Disagree                  | 8.33%     | 2  |
| Disagree                           | 16.67%    | 4  |
| Neutral/Neither agree nor disagree | 37.50%    | 9  |
| Agree                              | 33.33%    | 8  |
| Strongly Agree                     | 4.17%     | 1  |
| TOTAL                              |           | 24 |

## Q14 I am often so involved in my work that the day goes by very quickly.



**ANSWER CHOICES** RESPONSES 4.17% 1 Strongly Disagree 8.33% 2 Disagree 5 20.83% Neutral/Neither agree nor disagree 62.50% 15 Agree 4.17% 1 Strongly Agree TOTAL 24

## Q15 I am determined to give my best effort at work each day.



| ANSWER CHOICES                     | RESPONSES |    |
|------------------------------------|-----------|----|
| Strongly Disagree                  | 0.00%     | 0  |
| Disagree                           | 0.00%     | 0  |
| Neutral/Neither agree nor disagree | 0.00%     | 0  |
| Agree                              | 58.33%    | 14 |
| Strongly Agree                     | 41.67%    | 10 |
| TOTAL                              |           | 24 |

## Q16 When at work, I am completely focused on my job duties.



| ANSWER CHOICES                     | RESPONSES |    |
|------------------------------------|-----------|----|
| Strongly Disagree                  | 0.00%     | 0  |
| Disagree                           | 4.17%     | 1  |
| Neutral/Neither agree nor disagree | 20.83%    | 5  |
| A