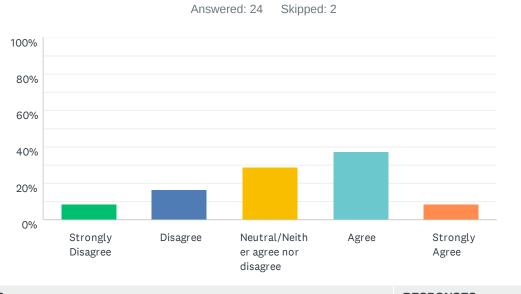

## Q3 I am satisfied with my opportunities for professional growth.

**ANSWER CHOICES** RESPONSES 25.00% 6 Strongly Disagree 2 8.33% Disagree 16.67% 4 Neutral/Neither agree nor disagree 37.50% 9 Agree 12.50% 3 Strongly Agree TOTAL 24