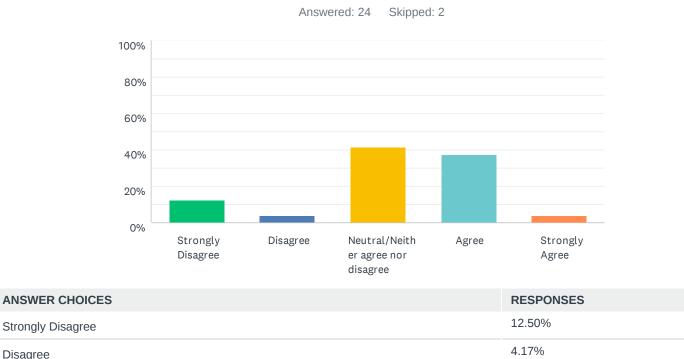

## Q3 I am satisfied with my opportunities for professional growth.

**ANSWER CHOICES** RESPONSES 25.00% 6 Strongly Disagree 2 8.33% Disagree 16.67% 4 Neutral/Neither agree nor disagree 37.50% 9 Agree 12.50% 3 Strongly Agree TOTAL 24