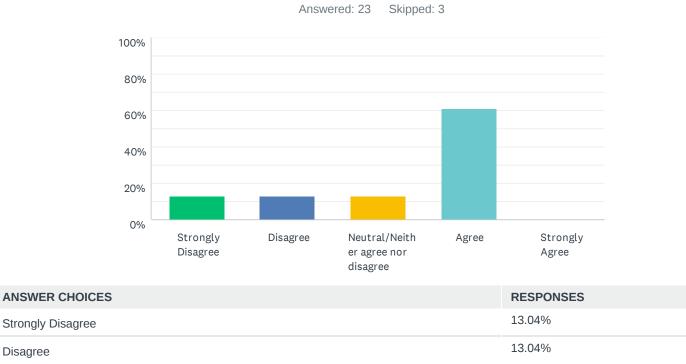

## Q30 Anaesthetic SMOs communicate well with my team.

22

TOTAL

### Q31 Anaesthetic SMOs value my contribution to the wider anaesthetic team.

22

31/47

Strongly Agree

TOTAL