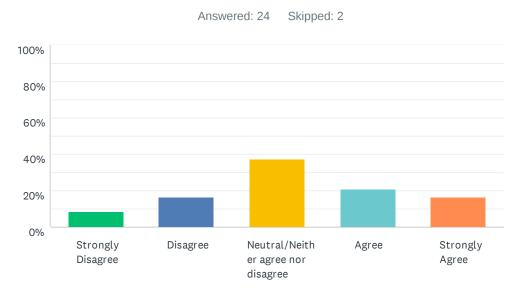

# Q4 I am pleased with the career advancement opportunities available to me.

## Q3 I am satisfied with my opportunities for professional growth.

**ANSWER CHOICES** RESPONSES 25.00% 6 Strongly Disagree 2 8.33% Disagree 16.67% 4 Neutral/Neither agree nor disagree 37.50% 9 Agree 12.50% 3 Strongly Agree TOTAL 24