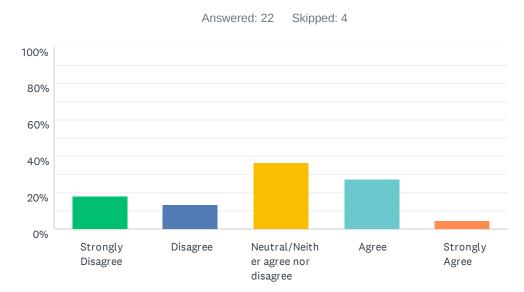

| ANSWER CHOICES                     | RESPONSES |    |
|------------------------------------|-----------|----|
| Strongly Disagree                  | 18.18%    | 4  |
| Disagree                           | 13.64%    | 3  |
| Neutral/Neither agree nor disagree | 36.36%    | 8  |
| Agree                              | 27.27%    | 6  |
| Strongly Agree                     | 4.55%     | 1  |
| TOTAL                              |           | 22 |