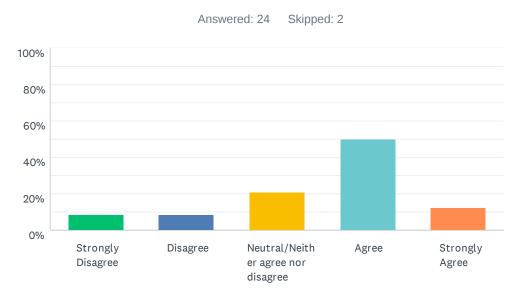

## Q13 I get excited about going to work.

| ANSWER CHOICES                     | RESPONSES |    |
|------------------------------------|-----------|----|
| Strongly Disagree                  | 8.33%     | 2  |
| Disagree                           | 16.67%    | 4  |
| Neutral/Neither agree nor disagree | 37.50%    | 9  |
| Agree                              | 33.33%    | 8  |
| Strongly Agree                     | 4.17%     | 1  |
| TOTAL                              |           | 24 |