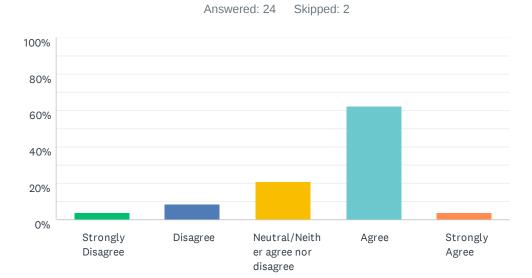

|
| Neutral/Neither agree nor disagree | 8.33%     | 2  |
| Agree                              | 62.50%    | 15 |
| Strongly Agree                     | 16.67%    | 4  |
| TOTAL                              |           | 24 |



## Q13 I get excited about going to work.

| ANSWER CHOICES                     | RESPONSES |    |
|------------------------------------|-----------|----|
| Strongly Disagree                  | 8.33%     | 2  |
| Disagree                           | 16.67%    | 4  |
| Neutral/Neither agree nor disagree | 37.50%    | 9  |
| Agree                              | 33.33%    | 8  |
| Strongly Agree                     | 4.17%     | 1  |
| TOTAL                              |           | 24 |

## Q14 I am often so involved in my work that the day goes by very quickly.



**ANSWER CHOICES** RESPONSES 4.17% 1 Strongly Disagree 8.33% 2 Disagree 5 20.83% Neutral/Neither agree nor disagree 62.50% 15 Agree 4.17% 1 Strongly Agree TOTAL 24

## Q15 I am determined to give my best effort at work each day.



| ANSWER CHOICES                     | RESPONSES |    |
|------------------------------------|-----------|----|
| Strongly Disagree                  | 0.00%     | 0  |
| Disagree                           | 0.00%     | 0  |
| Neutral/Neither agree nor disagree | 0.00%     | 0  |
| Agree                              | 58.33%    | 14 |
| Strongly Agree                     | 41.67%    | 10 |
| TOTAL                              |           | 24 |

## Q16 When at work, I am completely focused on my job duties.



| ANSWER CHOICES                     | RESPONSES |