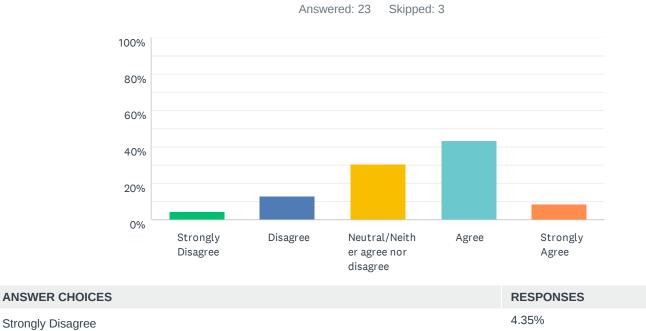

## Q24 My line manager communicates well with the our team.

| Strongly Disagree                  | 4.35%  | 1  |
|------------------------------------|--------|----|
| Disagree                           | 13.04% | 3  |
| Neutral/Neither agree nor disagree | 30.43% | 7  |
| Agree                              | 43.48% | 10 |
| Strongly Agree                     | 8.70%  | 2  |
| TOTAL                              |        | 23 |