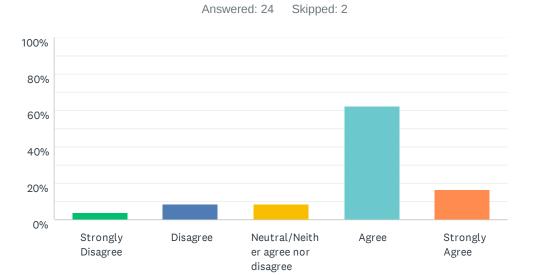

## Q6 I am satisfied with the job-related training my department offers.

**ANSWER CHOICES** RESPONSES 8.33% 2 Strongly Disagree 25.00% 6 Disagree 33.33% 8 Neutral/Neither agree nor disagree 25.00% 6 Agree 2 8.33% Strongly Agree TOTAL 24