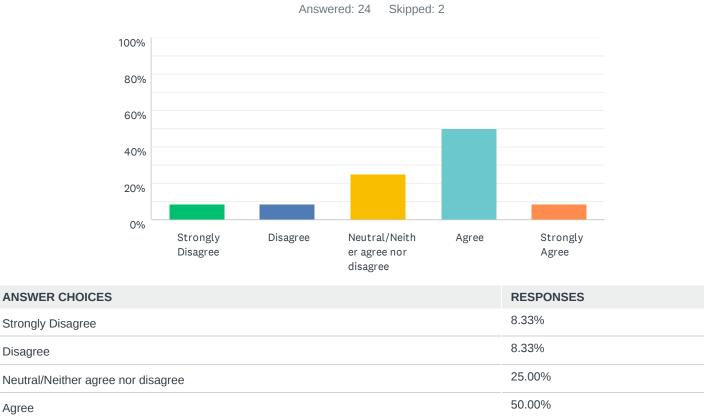

# Q20 Team members in my department take the initiative to help other employees when the need arises.

**ANSWER CHOICES** RESPONSES 8.33% 2 Strongly Disagree 8.33% 2 Disagree 20.83% 5 Neutral/Neither agree nor disagree 50.00% 12 Agree 12.50% 3 Strongly Agree TOTAL 24