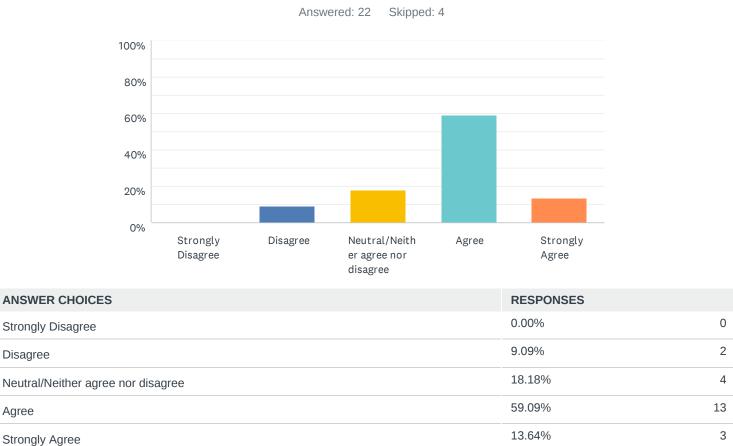

## Q36 I am able to make decisions affecting my work.

| ANSWER CHOICES                     | RESPONSES |    |
|------------------------------------|-----------|----|
| Strongly Disagree                  | 4.55%     | 1  |
| Disagree                           | 9.09%     | 2  |
| Neutral/Neither agree nor disagree | 18.18%    | 4  |
| Agree                              | 54.55%    | 12 |
| Strongly Agree                     | 13.64%    | 3  |
| TOTAL                              |           | 22 |