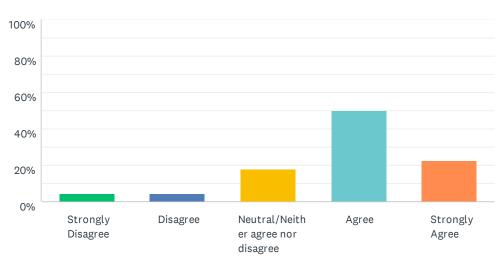

# Q32 Senior management (above Service Manager level) and our team trust each other.

| ANSWER CHOICES                     | RESPONSES |    |
|------------------------------------|-----------|----|
| Strongly Disagree                  | 13.64%    | 3  |
| Disagree                           | 9.09%     | 2  |
| Neutral/Neither agree nor disagree | 45.45%    | 10 |
| Agree                              | 27.27%    | 6  |
| Strongly Agree                     | 4.55%     | 1  |
| TOTAL                              |           | 22 |