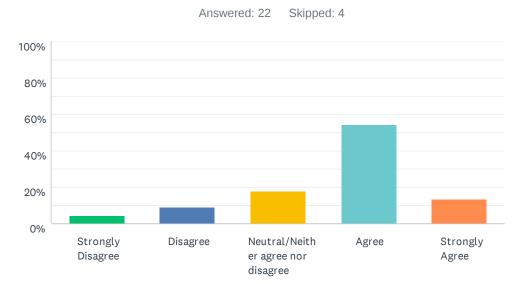

## Q39 My department has a safe work environment.

| ANSWER CHOICES                     | RESPONSES |    |
|------------------------------------|-----------|----|
| Strongly Disagree                  | 0.00%     | 0  |
| Disagree                           | 36.36%    | 8  |
| Neutral/Neither agree nor disagree | 27.27%    | 6  |
| Agree                              | 36.36%    | 8  |
| Strongly Agree                     | 0.00%     | 0  |
| TOTAL                              |           | 22 |