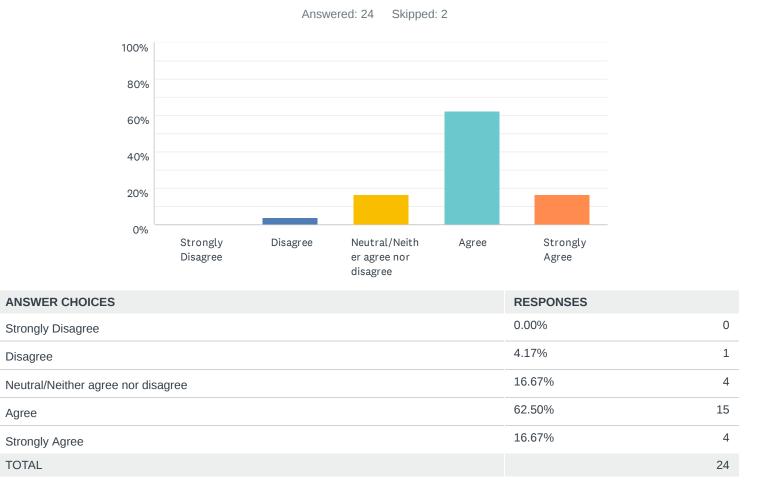

## Q12 I feel completely involved in my work.

| ANSWER CHOICES                     | RESPONSES |    |
|------------------------------------|-----------|----|
| Strongly Disagree                  | 4.17%     | 1  |
| Disagree                           | 8.33%     | 2  |
| Neutral/Neither agree nor disagree | 8.33%     | 2  |
| Agree                              | 62.50%    | 15 |
| Strongly Agree                     | 16.67%    | 4  |
| TOTAL                              |           | 24 |