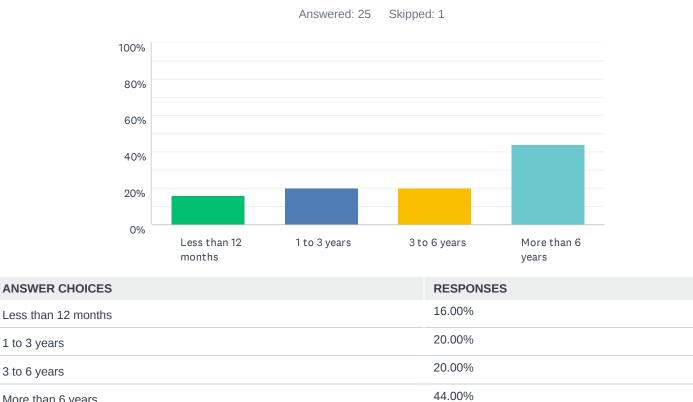

## Q2 How long have you worked at Dunedin Hospital?

4

5

5

11

25

More than 6 years

TOTAL