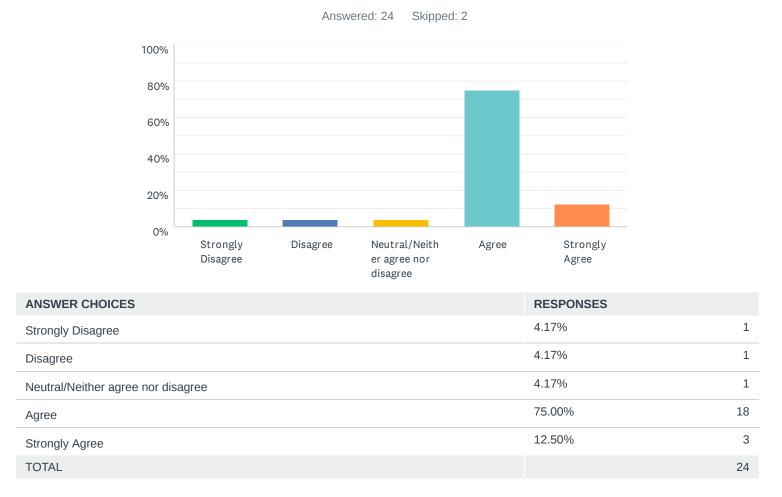

## Q12 I feel completely involved in my work.

| ANSWER CHOICES                     | RESPONSES |    |
|------------------------------------|-----------|----|
| Strongly Disagree                  | 4.17%     | 1  |
| Disagree                           | 8.33%     | 2  |
| Neutral/Neither agree nor disagree | 8.33%     | 2  |
| Agree                              | 62.50%    | 15 |
| Strongly Agree                     | 16.67%    | 4  |
| TOTAL                              |           | 24 |