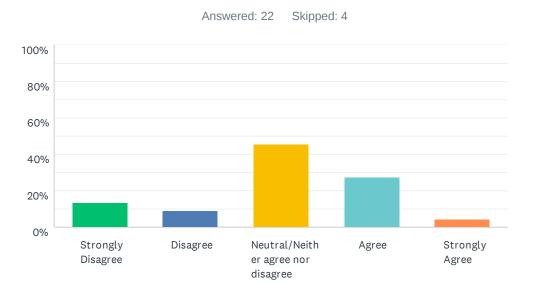

## Q39 My department has a safe work environment.

| ANSWER CHOICES                     | RESPONSES |    |
|------------------------------------|-----------|----|
| Strongly Disagree                  | 0.00%     | 0  |
| Disagree                           | 36.36%    | 8  |
| Neutral/Neither agree nor disagree | 27.27%    | 6  |
| Agree                              | 36.36%    | 8  |
| Strongly Agree                     | 0.00%     | 0  |
| TOTAL                              |           | 22 |