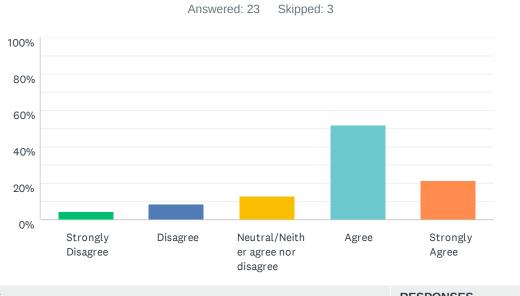

## Q25 My line manager values my contribution to the team.

**ANSWER CHOICES** RESPONSES 4.35% 1 Strongly Disagree 2 8.70% Disagree 3 13.04% Neutral/Neither agree nor disagree 52.17% 12 Agree 21.74% 5 Strongly Agree TOTAL 23