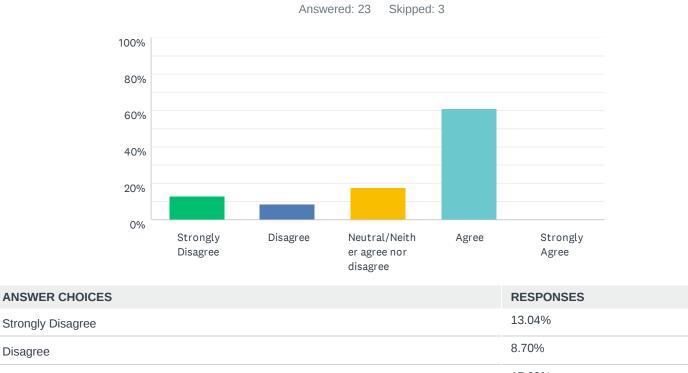

# Q32 Senior management (above Service Manager level) and our team trust each other.

| ANSWER CHOICES                     | RESPONSES |    |
|------------------------------------|-----------|----|
| Strongly Disagree                  | 13.64%    | 3  |
| Disagree                           | 9.09%     | 2  |
| Neutral/Neither agree nor disagree | 45.45%    | 10 |
| Agree                              | 27.27%    | 6  |
| Strongly Agree                     | 4.55%     | 1  |
| TOTAL                              |           | 22 |