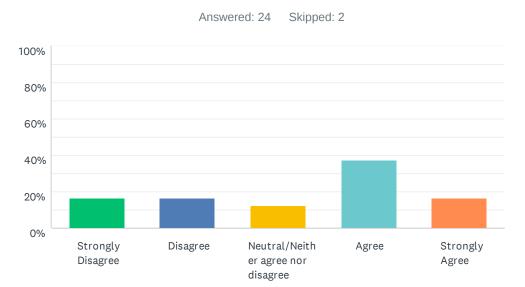

# Q7 I am satisfied that I have the opportunities to apply my talents and expertise.

| ANSWER CHOICES                     | RESPONSES |    |
|------------------------------------|-----------|----|
| Strongly Disagree                  | 16.67%    | 4  |
| Disagree                           | 16.67%    | 4  |
| Neutral/Neither agree nor disagree | 12.50%    | 3  |
| Agree                              | 37.50%    | 9  |
| Strongly Agree                     | 16.67%    | 4  |
| TOTAL                              |           | 24 |