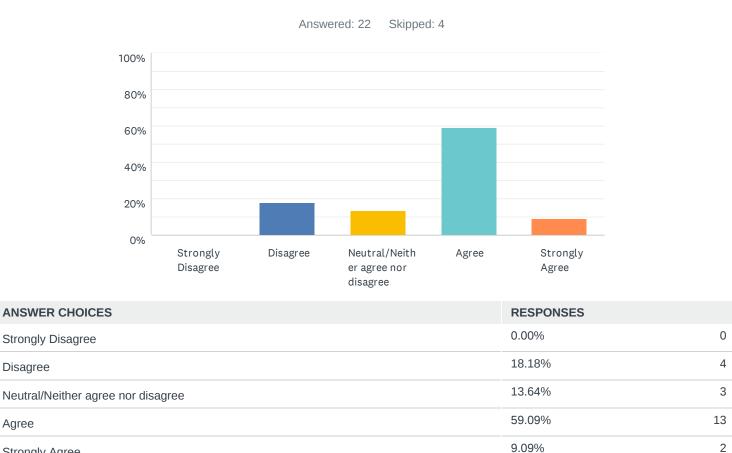

# Q32 Senior management (above Service Manager level) and our team trust each other.

| ANSWER CHOICES                     | RESPONSES |    |
|------------------------------------|-----------|----|
| Strongly Disagree                  | 13.64%    | 3  |
| Disagree                           | 9.09%     | 2  |
| Neutral/Neither agree nor disagree | 45.45%    | 10 |
| Agree                              | 27.27%    | 6  |
| Strongly Agree                     | 4.55%     | 1  |
| TOTAL                              |           | 22 |