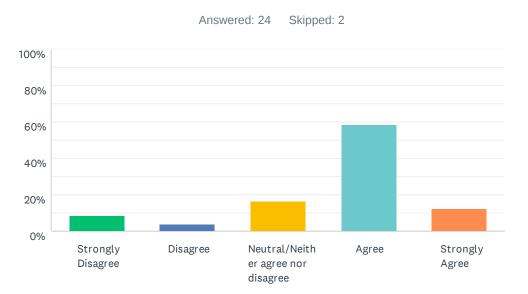

## Q11 I am inspired to meet my goals at work.

| ANSWER CHOICES                     | RESPONSES |    |
|------------------------------------|-----------|----|
| Strongly Disagree                  | 12.50%    | 3  |
| Disagree                           | 8.33%     | 2  |
| Neutral/Neither agree nor disagree | 20.83%    | 5  |
| Agree                              | 41.67%    | 10 |
| Strongly Agree                     | 16.67%    | 4  |
| TOTAL                              |           | 24 |