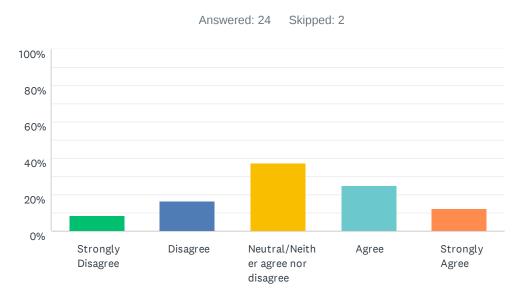

# Q8 I am satisfied with the investment my department makes in training and education.

| ANSWER CHOICES                     | RESPONSES |    |
|------------------------------------|-----------|----|
| Strongly Disagree                  | 8.33%     | 2  |
| Disagree                           | 16.67%    | 4  |
| Neutral/Neither agree nor disagree | 37.50%    | 9  |
| Agree                              | 25.00%    | 6  |
| Strongly Agree                     | 12.50%    | 3  |
| TOTAL                              |           | 24 |