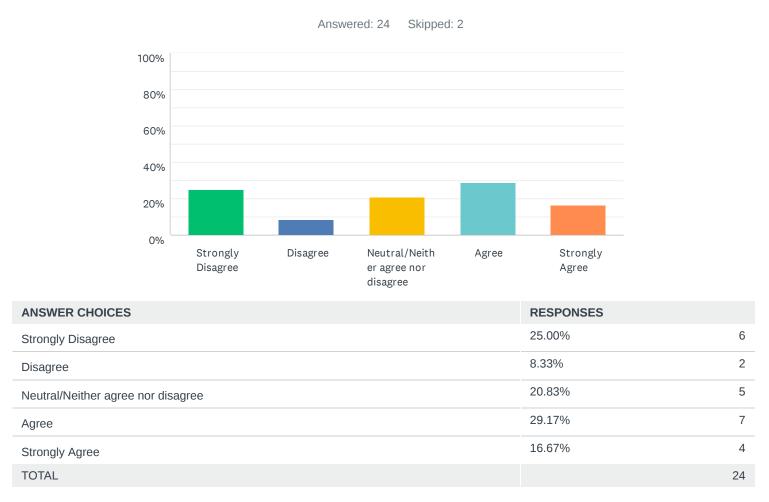

## Q5 My department is dedicated to my professional development.

**ANSWER CHOICES** RESPONSES 8.33% 2 Strongly Disagree 16.67% 4 Disagree 7 29.17% Neutral/Neither agree nor disagree 37.50% 9 Agree 2 8.33% Strongly Agree TOTAL 24