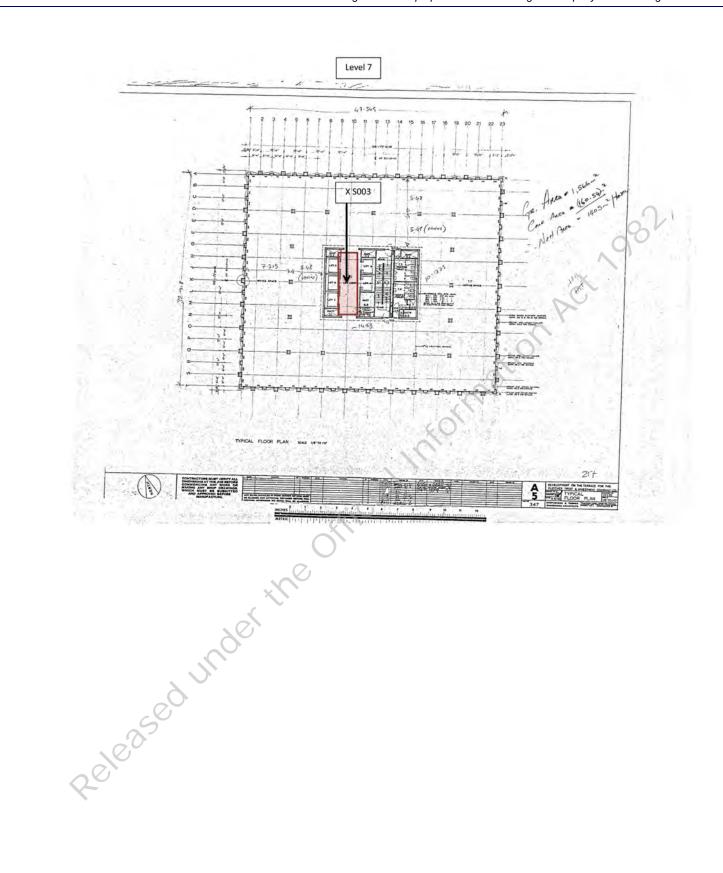

Section 4.4 – **No Access Gained** – providing a list of areas that were not accessed at the time of surveying and should therefore be presumed to contain asbestos or ACMs until inspected.

Section 4.5 – Site Plans – providing drawings indicating the locations of the materials listed in the register, and the extents of ACMs identified.