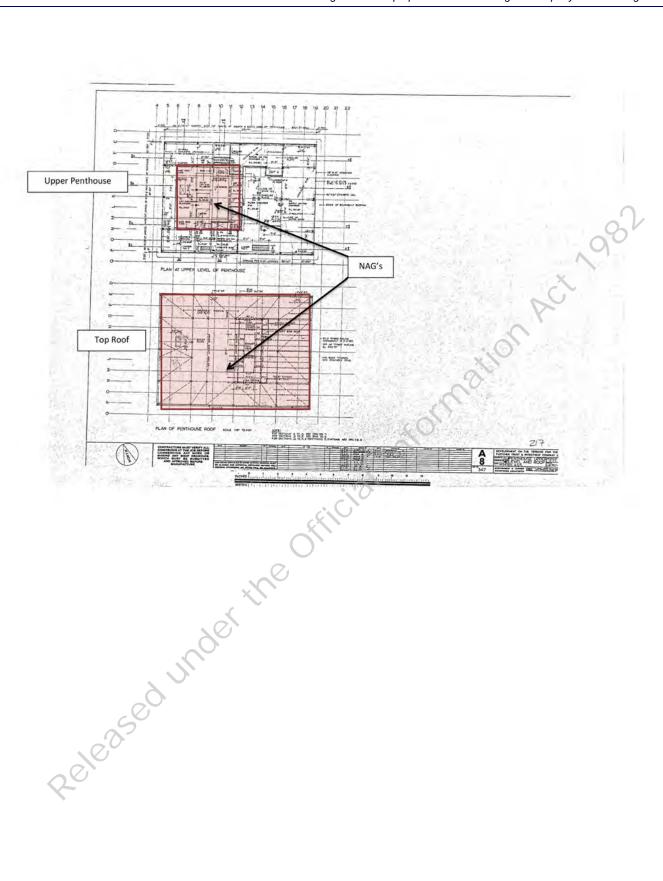

Section 4.4 – **No Access Gained** – providing a list of areas that were not accessed at the time of surveying and should therefore be presumed to contain asbestos or ACMs until inspected.

Section 4.5 – Site Plans – providing drawings indicating the locations of the materials listed in the register, and the extents of ACMs identified.