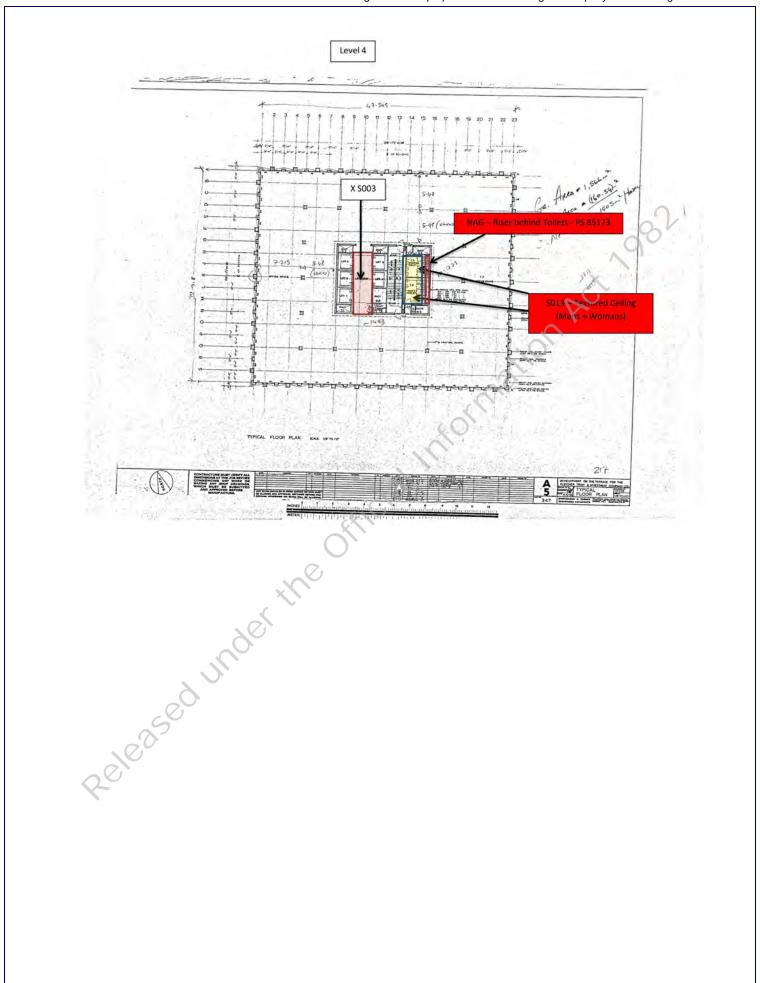

Section 4.4 – **No Access Gained** – providing a list of areas that were not accessed at the time of surveying and should therefore be presumed to contain asbestos or ACMs until inspected.

Section 4.5 – Site Plans – providing drawings indicating the locations of the materials listed in the register, and the extents of ACMs identified.