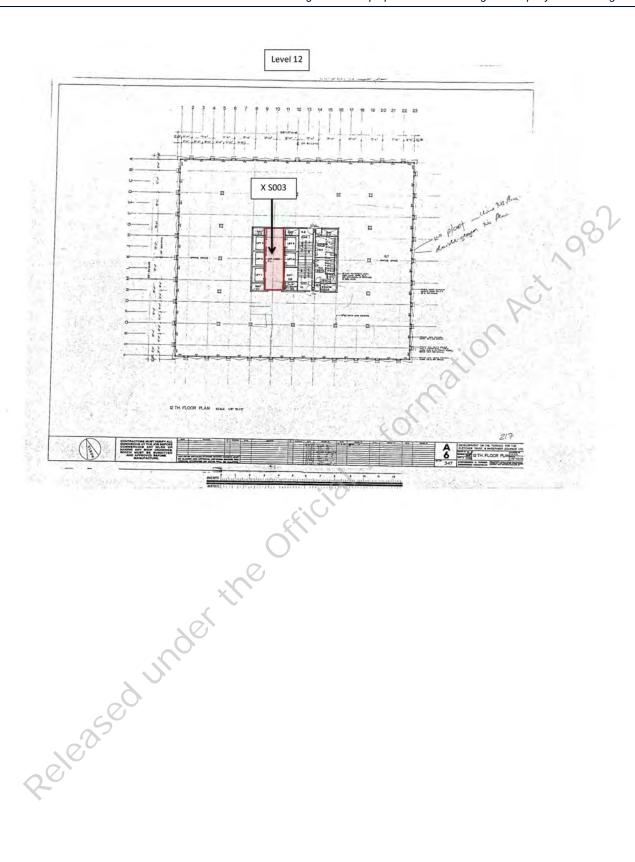

Section 4.4 – **No Access Gained** – providing a list of areas that were not accessed at the time of surveying and should therefore be presumed to contain asbestos or ACMs until inspected.

Section 4.5 – Site Plans – providing drawings indicating the locations of the materials listed in the register, and the extents of ACMs identified.