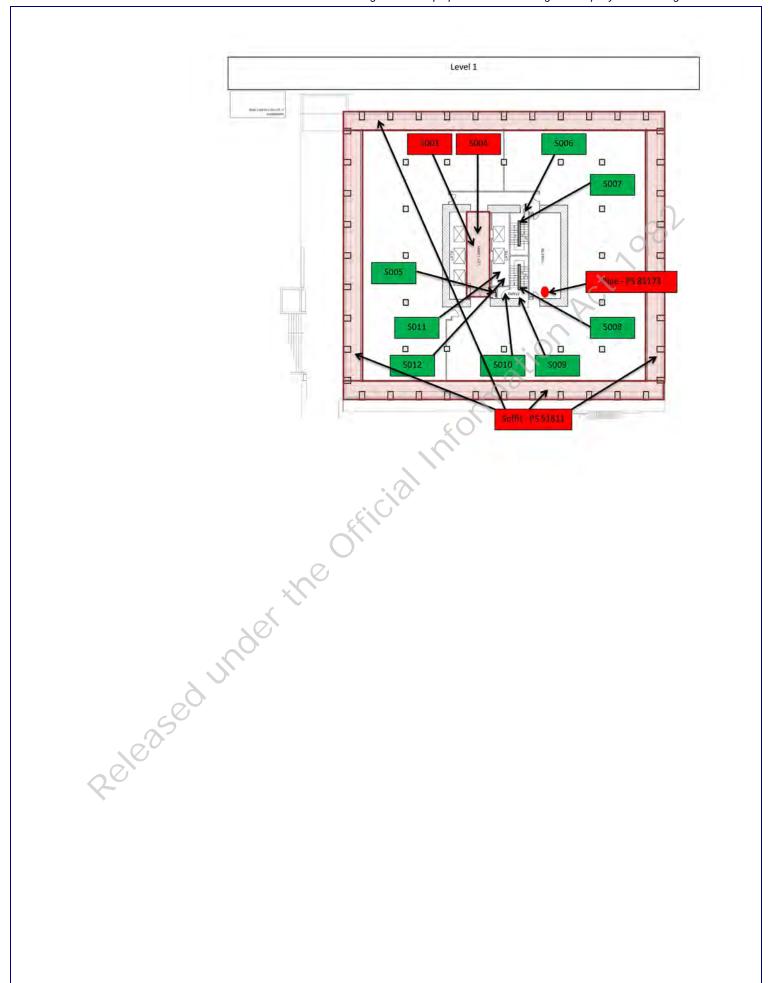

Section 4.4 – **No Access Gained** – providing a list of areas that were not accessed at the time of surveying and should therefore be presumed to contain asbestos or ACMs until inspected.

Section 4.5 – Site Plans – providing drawings indicating the locations of the materials listed in the register, and the extents of ACMs identified.