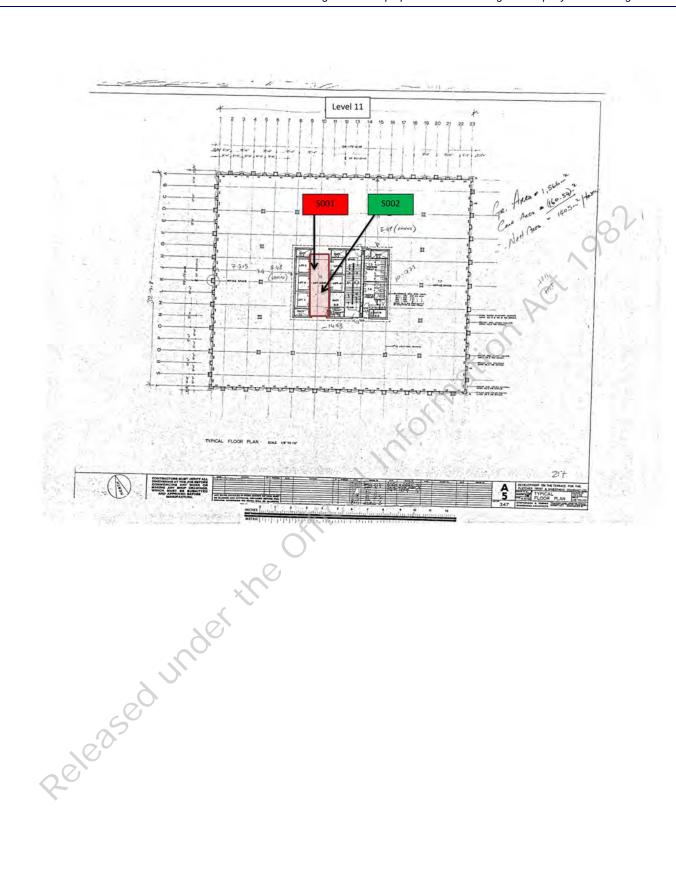

Section 4.4 – **No Access Gained** – providing a list of areas that were not accessed at the time of surveying and should therefore be presumed to contain asbestos or ACMs until inspected.

Section 4.5 – Site Plans – providing drawings indicating the locations of the materials listed in the register, and the extents of ACMs identified.