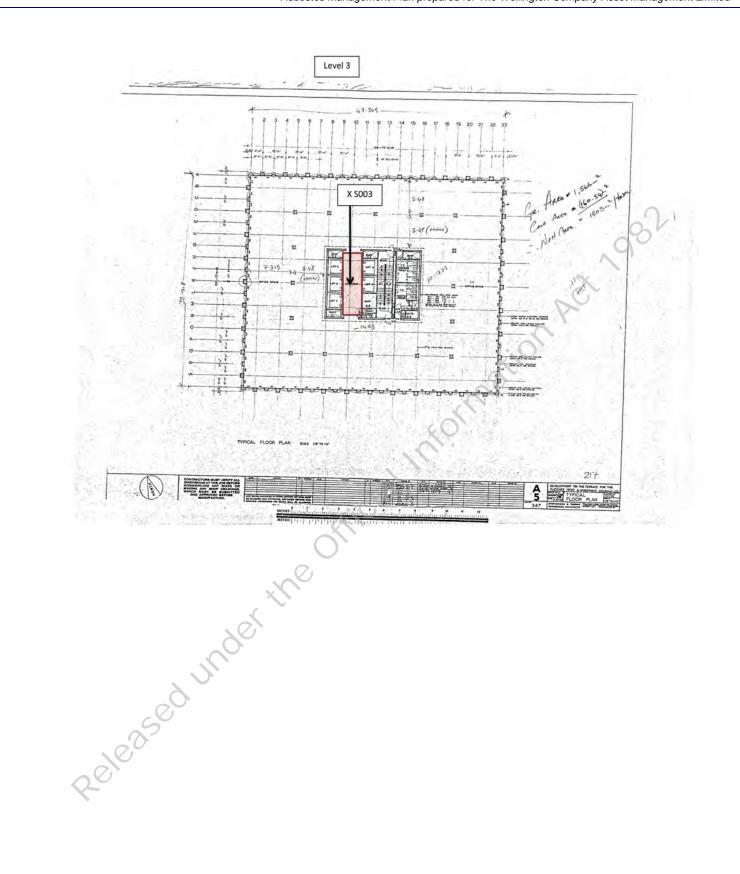

Section 4.4 – **No Access Gained** – providing a list of areas that were not accessed at the time of surveying and should therefore be presumed to contain asbestos or ACMs until inspected.

Section 4.5 – Site Plans – providing drawings indicating the locations of the materials listed in the register, and the extents of ACMs identified.