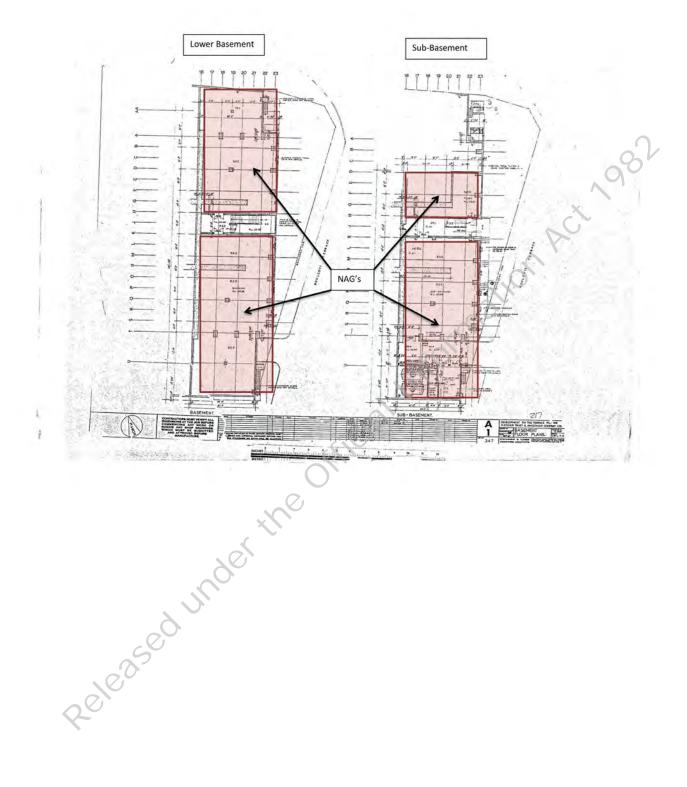

Section 4.4 – **No Access Gained** – providing a list of areas that were not accessed at the time of surveying and should therefore be presumed to contain asbestos or ACMs until inspected.

Section 4.5 – Site Plans – providing drawings indicating the locations of the materials listed in the register, and the extents of ACMs identified.