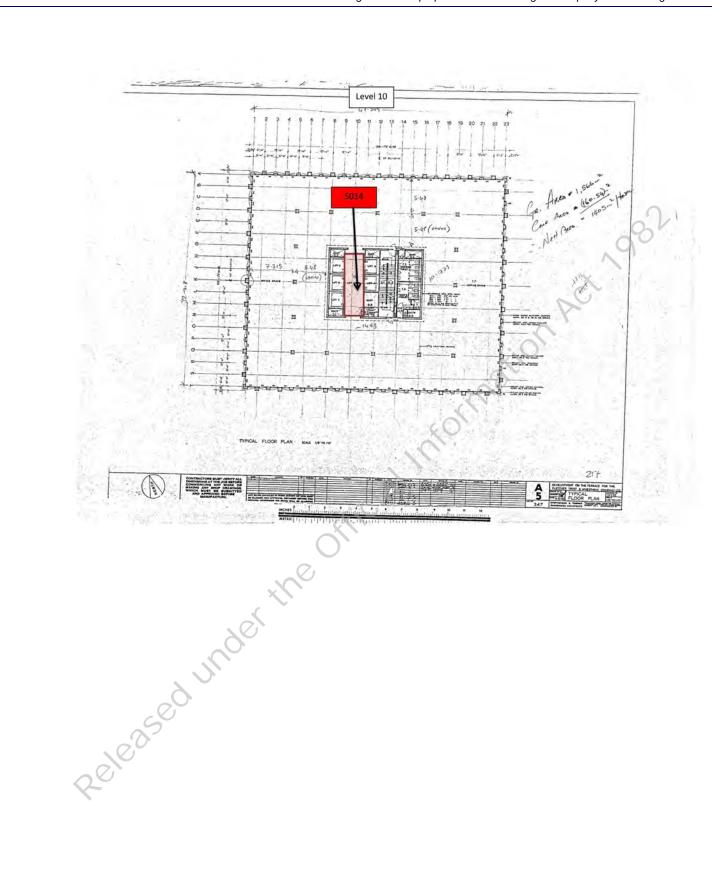

Section 4.4 – **No Access Gained** – providing a list of areas that were not accessed at the time of surveying and should therefore be presumed to contain asbestos or ACMs until inspected.

Section 4.5 – Site Plans – providing drawings indicating the locations of the materials listed in the register, and the extents of ACMs identified.