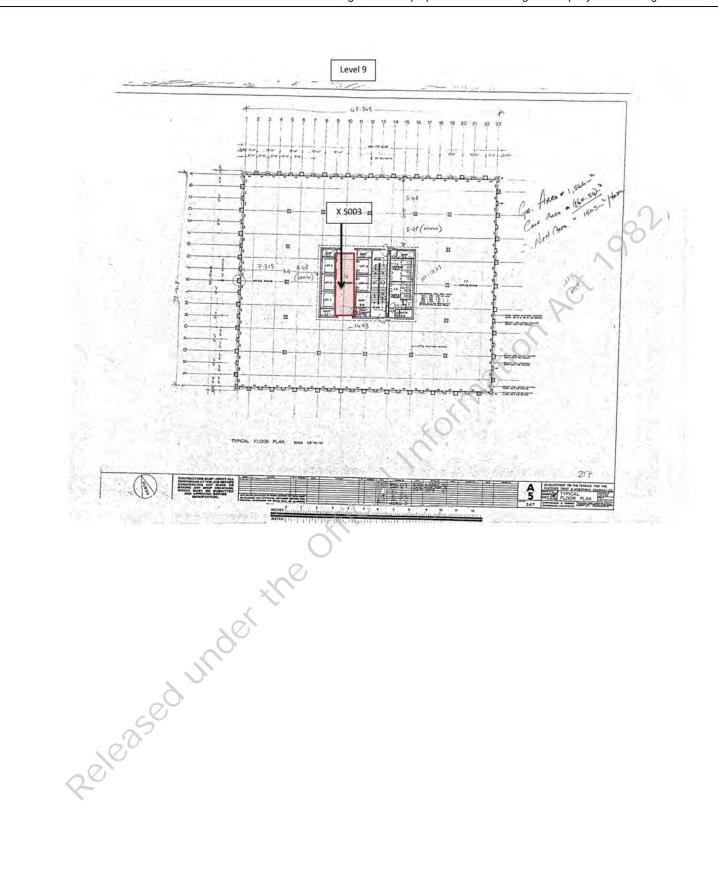

Section 4.4 – **No Access Gained** – providing a list of areas that were not accessed at the time of surveying and should therefore be presumed to contain asbestos or ACMs until inspected.

Section 4.5 – Site Plans – providing drawings indicating the locations of the materials listed in the register, and the extents of ACMs identified.