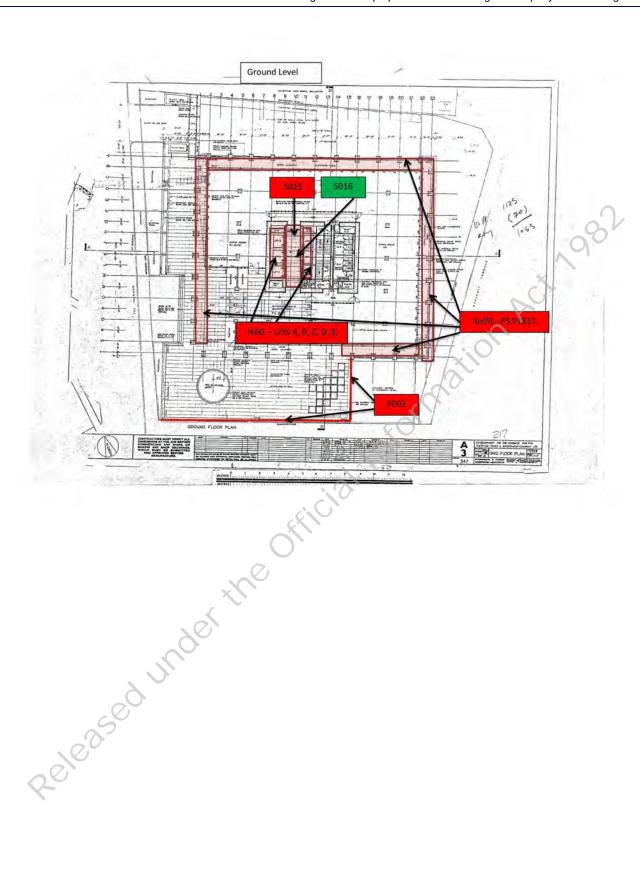

Section 4.4 – **No Access Gained** – providing a list of areas that were not accessed at the time of surveying and should therefore be presumed to contain asbestos or ACMs until inspected.

Section 4.5 – Site Plans – providing drawings indicating the locations of the materials listed in the register, and the extents of ACMs identified.