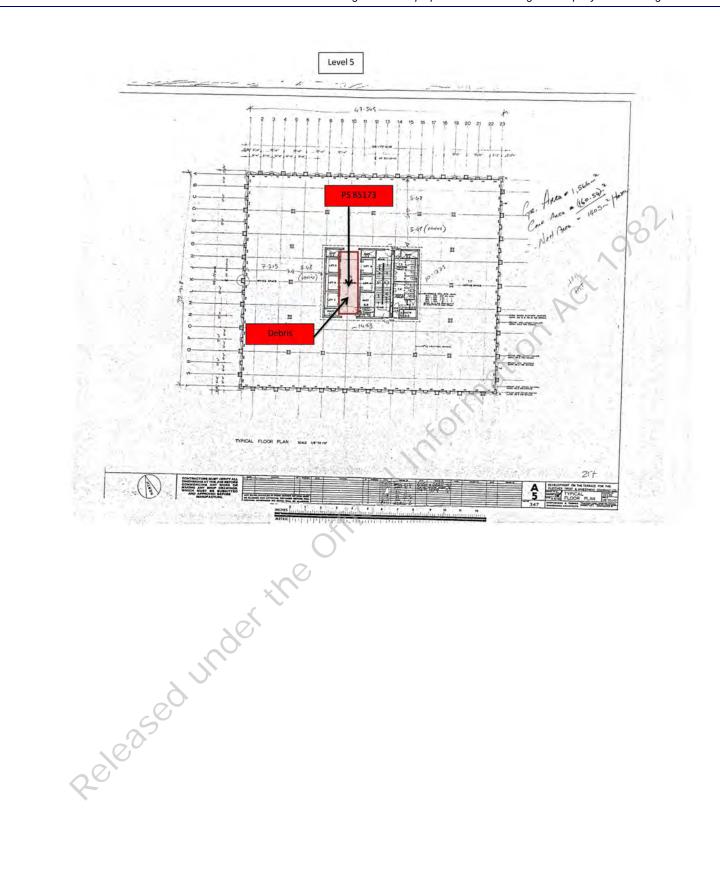

Section 4.4 – **No Access Gained** – providing a list of areas that were not accessed at the time of surveying and should therefore be presumed to contain asbestos or ACMs until inspected.

Section 4.5 – Site Plans – providing drawings indicating the locations of the materials listed in the register, and the extents of ACMs identified.