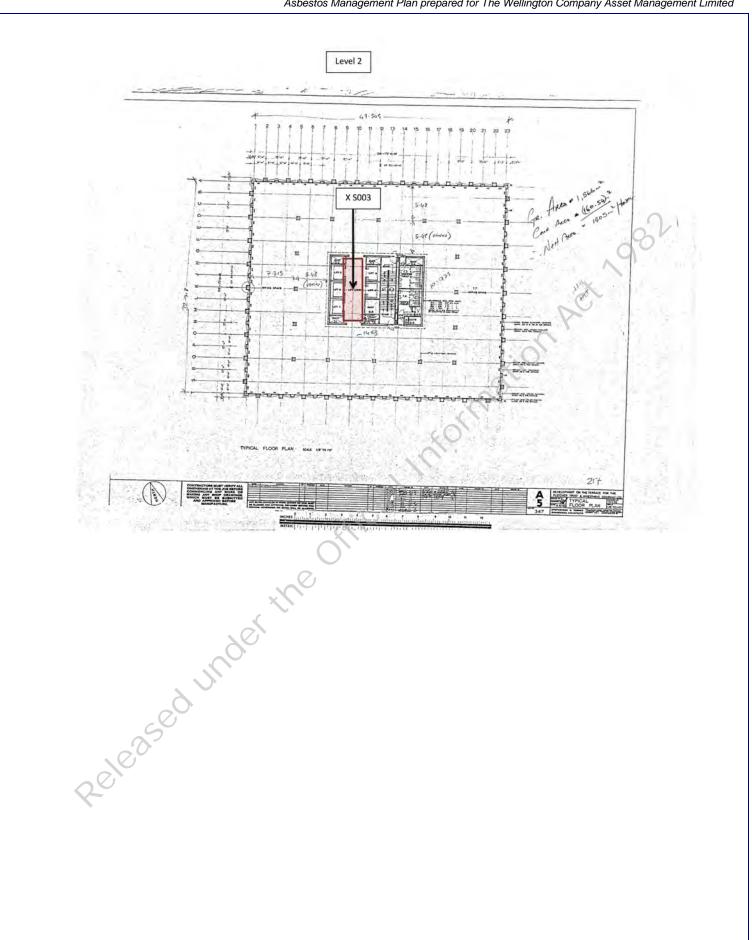

Section 4.4 – **No Access Gained** – providing a list of areas that were not accessed at the time of surveying and should therefore be presumed to contain asbestos or ACMs until inspected.

Section 4.5 – Site Plans – providing drawings indicating the locations of the materials listed in the register, and the extents of ACMs identified.