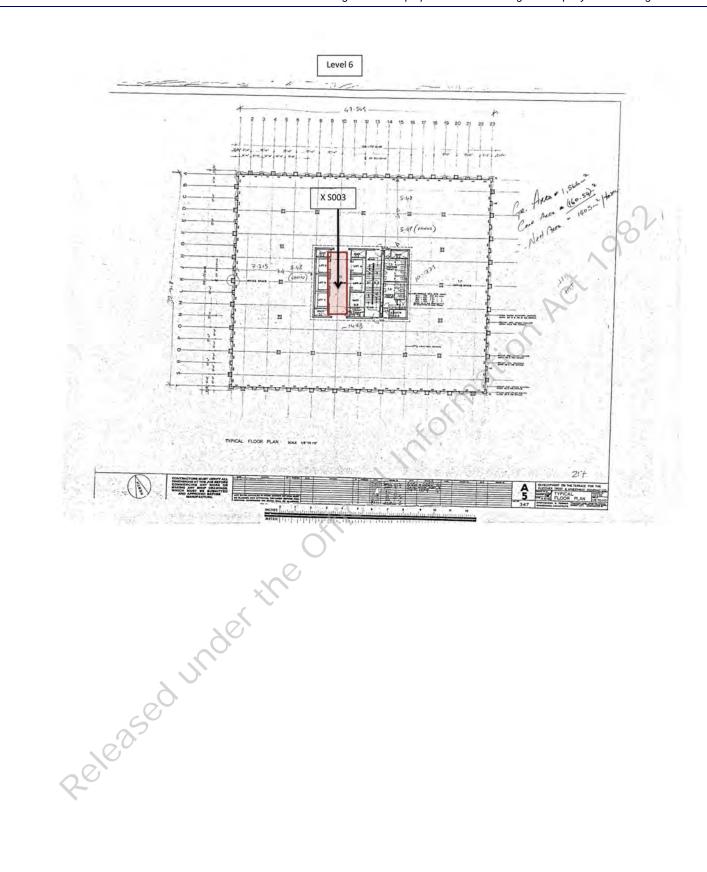

Section 4.4 – **No Access Gained** – providing a list of areas that were not accessed at the time of surveying and should therefore be presumed to contain asbestos or ACMs until inspected.

Section 4.5 – Site Plans – providing drawings indicating the locations of the materials listed in the register, and the extents of ACMs identified.