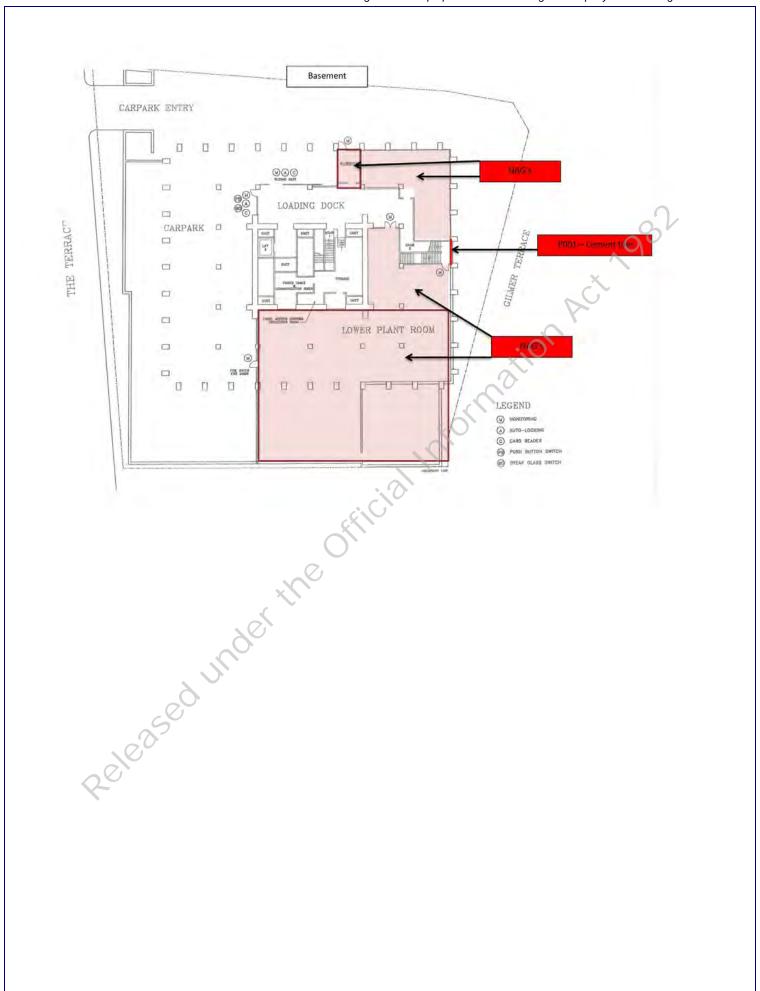

Section 4.4 – **No Access Gained** – providing a list of areas that were not accessed at the time of surveying and should therefore be presumed to contain asbestos or ACMs until inspected.

Section 4.5 – Site Plans – providing drawings indicating the locations of the materials listed in the register, and the extents of ACMs identified.