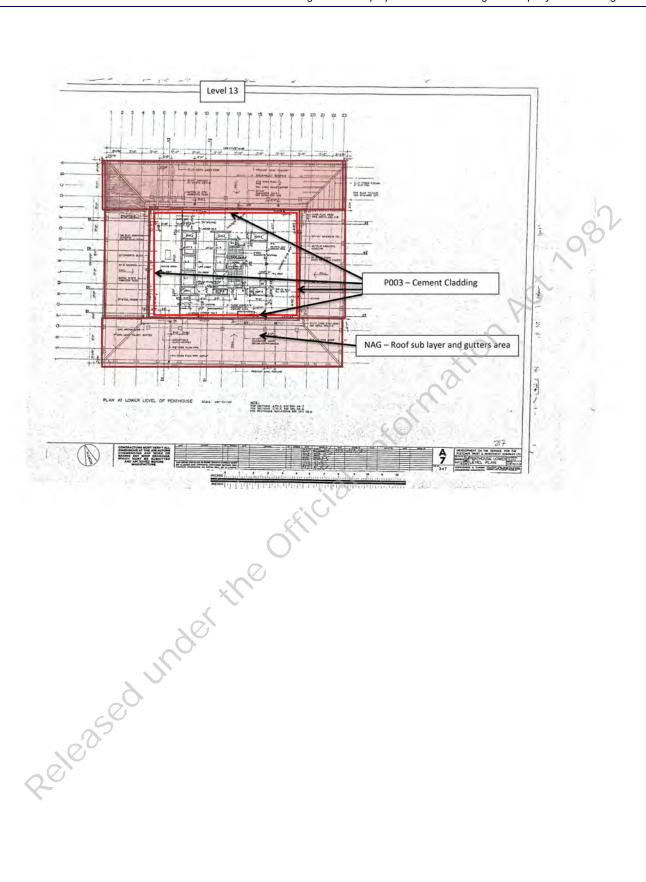

Section 4.4 – **No Access Gained** – providing a list of areas that were not accessed at the time of surveying and should therefore be presumed to contain asbestos or ACMs until inspected.

Section 4.5 – Site Plans – providing drawings indicating the locations of the materials listed in the register, and the extents of ACMs identified.