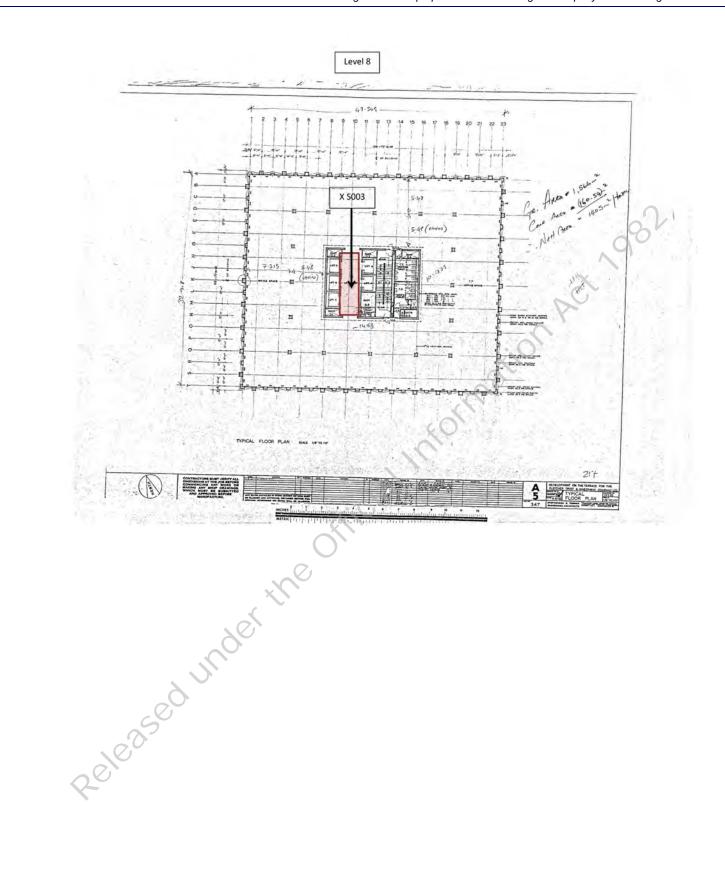

Section 4.4 – **No Access Gained** – providing a list of areas that were not accessed at the time of surveying and should therefore be presumed to contain asbestos or ACMs until inspected.

Section 4.5 – Site Plans – providing drawings indicating the locations of the materials listed in the register, and the extents of ACMs identified.