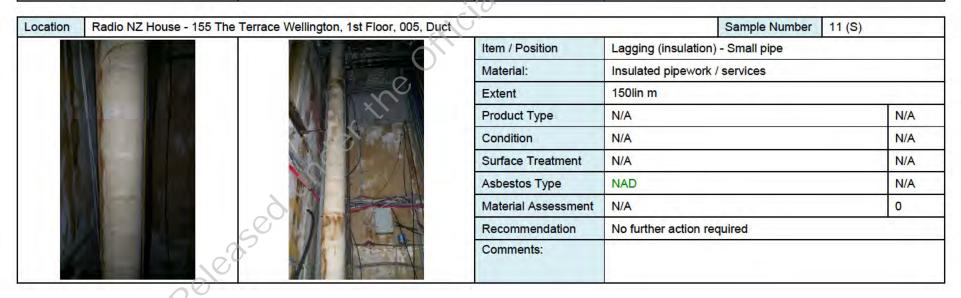

| Comments:           |                        |                      |         |



| cation Radio NZ House - 155 The Terrace | Wellington, 1st Floor, 005, Duct |                     | Sample Number 12 (S)                 |     |
|-----------------------------------------|----------------------------------|---------------------|--------------------------------------|-----|
|                                         |                                  | Item / Position     | Lagging (insulation) - Large pipe x2 |     |
|                                         |                                  | Material:           | Insulated pipework / services        |     |
|                                         |                                  | Extent              | 300lin m                             |     |
|                                         |