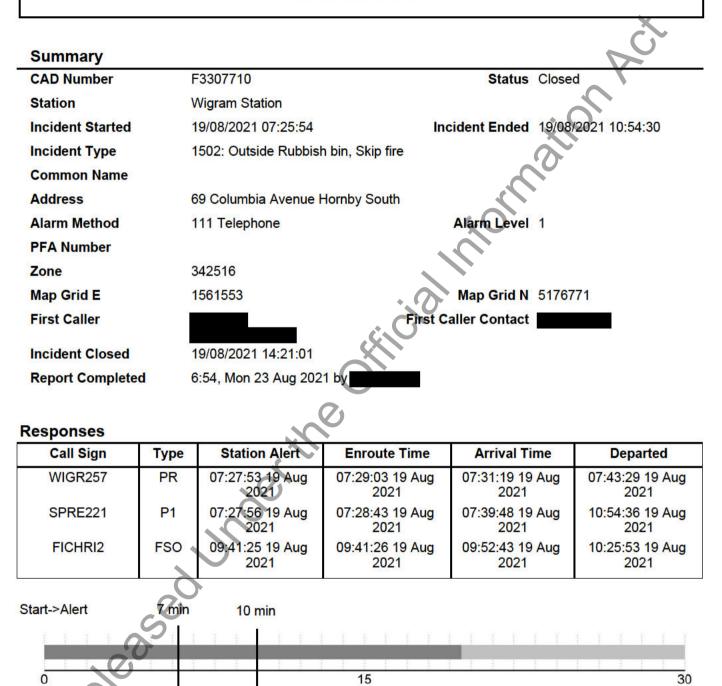

# **SMS Incident Report**

24/08/2021 15:02:06

Elapsed Times

Alert->1st Arrival

min

| Call Sign | Start To Alert | Alert To Arrival | Start To Arrival | Start To Departed |
|-----------|----------------|------------------|------------------|-------------------|
| WIGR257   | 00:01:59       | 00:03:26         | 00:05:25         | 00:17:35          |
| SPRE221   | 00:02:02       | 00:11:52         | 00:13:54         | 03:28:42          |

| SMS Incident Report |         | F3307710 | 2/6      |          | 24/08/2021 15:02:06 | _ |
|---------------------|---------|----------|----------|----------|---------------------|---|
|                     | FICHRI2 | 02:15:31 | 00:11:18 | 02:26:49 | 02:59:59            |   |