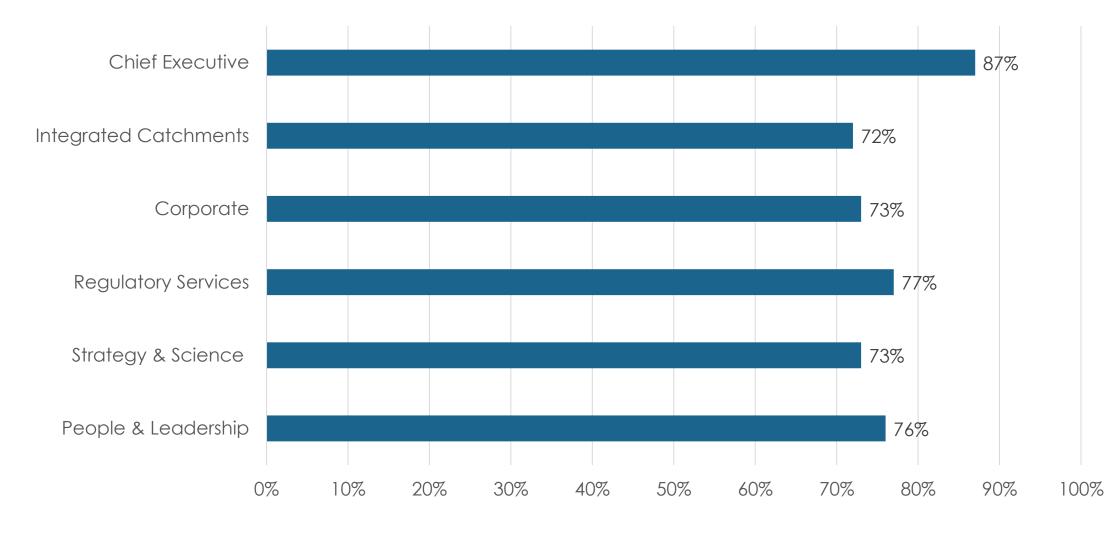

|

\*Note: The overall survey score is calculated from the AskYourTeam Agree-Disagree questions



## Understanding your results

How Strongly Agree to Strongly Disagree Likert scale questions are scored





Each response on this scale contributes a score as outlined below. The responses are then averaged to give your overall question score as a %. For example, if 5 people selected 'Strongly Agree' and 5 people selected 'Strongly Disagree' the score would be 50%

5 x Strongly Agree responses at 100% = 500% | 5 x Strongly Disagree responses x 0% = 0%

Score = 500% / 10 responses = 50%



### Key Organisation Metrics





This is the average question score across the 84 questions asked.



Completed Incomplete Not started



#### Average Score by Group – Tier 2







### **Benchmark Scores**

#### Summary benchmark scores

#### Participation rate

The participation rate benchmark is based on the average completion rate across all Business surveys. Participation gives you an indication of how representative the feedback is.



#### Overall score

The overall score is calculated using the AskYourTeam recommended questions in your survey.





The summary report includes participation rate and overall score by survey version.



More advice on how to review the feedback in your reports and take action is available by clicking the below.

🖸 Learn more