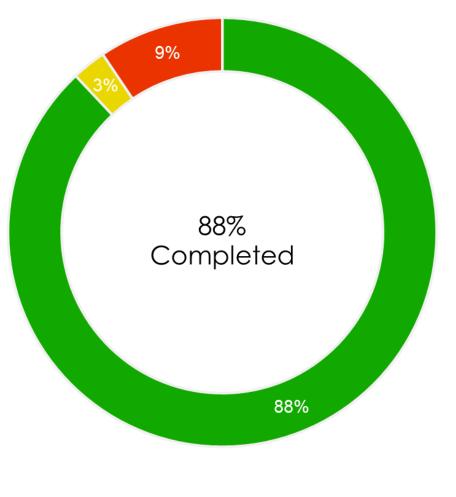

### Key Organisation Metrics

This is the average question score across the 84 questions asked.

Completed Incomplete Not started