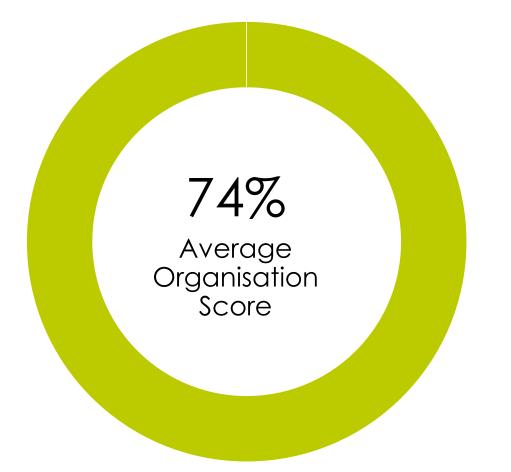

### Report Summary

| Survey name:          | Toi Moana 'AskYourTeam' all-staff survey 2021 |
|-----------------------|-----------------------------------------------|
| Start date:           | 10:00am, 17 June 2021                         |
| End date:             | 5:00pm, 30 June 2021                          |
| Participants:         | 411                                           |
| Overall survey score: | 74% *                                         |

\*Note: The overall survey score is calculated from the AskYourTeam Agree-Disagree questions

### Key Organisation Metrics

This is the average question score across the 84 questions asked.

Completed Incomplete Not started