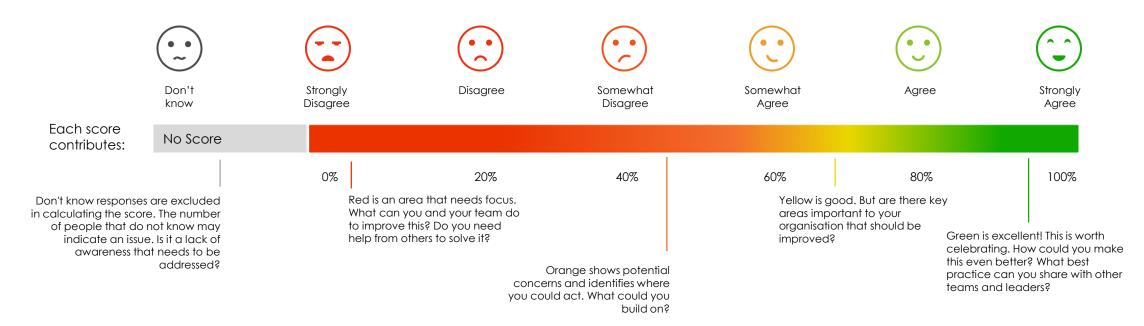

## Understanding your results

How Strongly Agree to Strongly Disagree Likert scale questions are scored

Each response on this scale contributes a score as outlined below. The responses are then averaged to give your overall question score as a %. For example, if 5 people selected 'Strongly Agree' and 5 people selected 'Strongly Disagree' the score would be 50%

5 x Strongly Agree responses at 100% = 500% | 5 x Strongly Disagree responses x 0% = 0%

Score = 500% / 10 responses = 50%