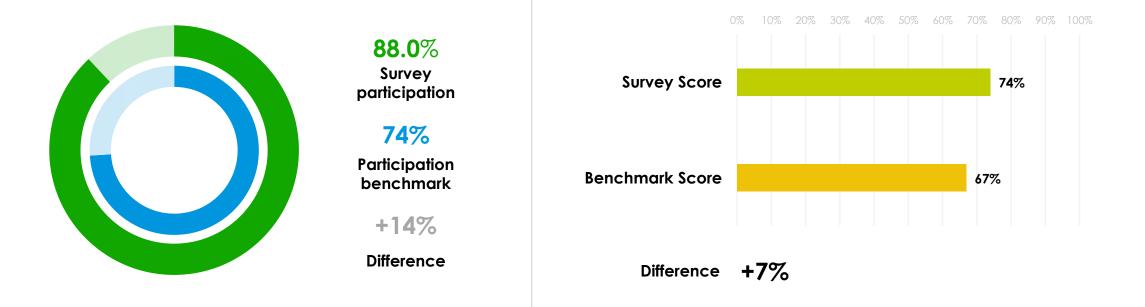

#### Summary benchmark scores

#### Participation rate

The participation rate benchmark is based on the average completion rate across all Business surveys. Participation gives you an indication of how representative the feedback is.

#### Overall score

The overall score is calculated using the AskYourTeam recommended questions in your survey.

The summary report includes participation rate and overall score by survey version.

More advice on how to review the feedback in your reports and take action is available by clicking the below.