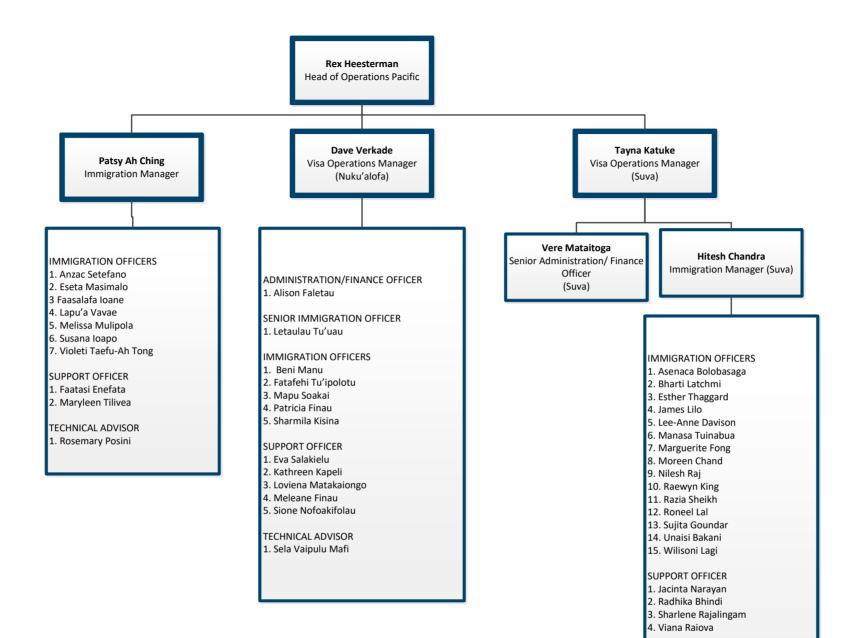

(Leadership team)

**Jacqui Martin** Principal Advisor to GM

Last updated: 31 January 2022 Border & Visa Operations branch (NaDO team)

Technical Advisor 1. Pinomi Naidu 2. Shobna Channel

> Last Updated: 31 January 2022 Border & Visa Operations branch (Pacific Operations teams)