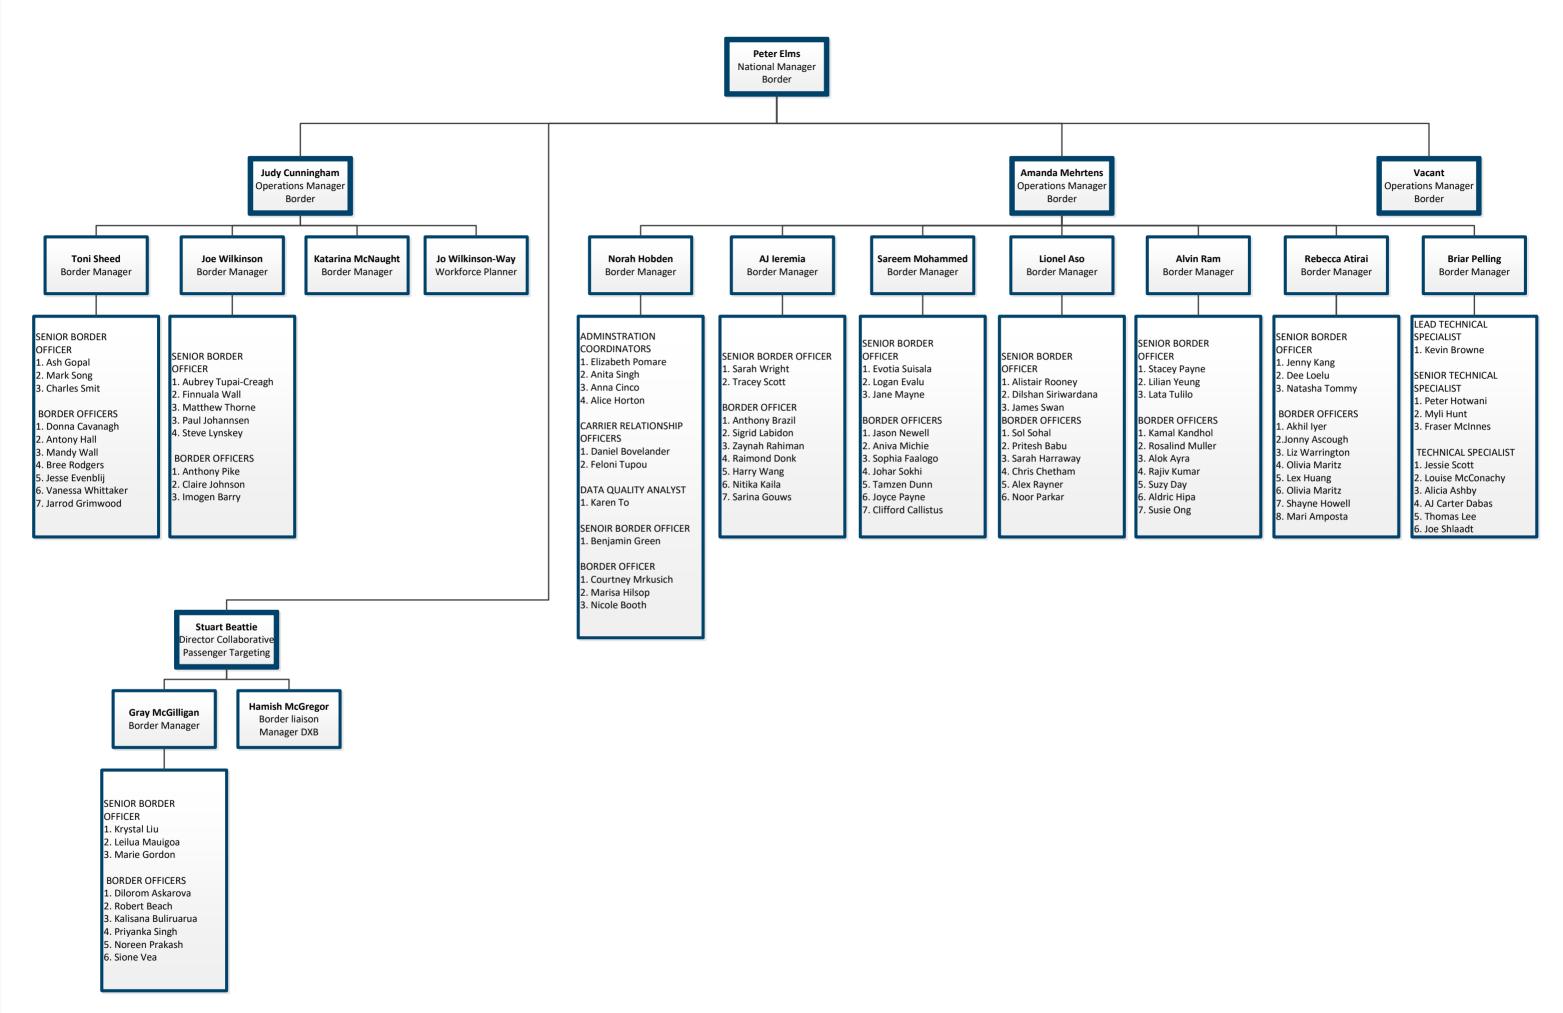

### **Enablement Business Support Team**

Elena Lezhneva Verification Officer Manukau 10187880

VACANT Risk & Verification Manager 10131510

**Justin Alves** Risk Lead – ADEPT 10131540

Last updated: 25 January 2022 Border & Visa Operations