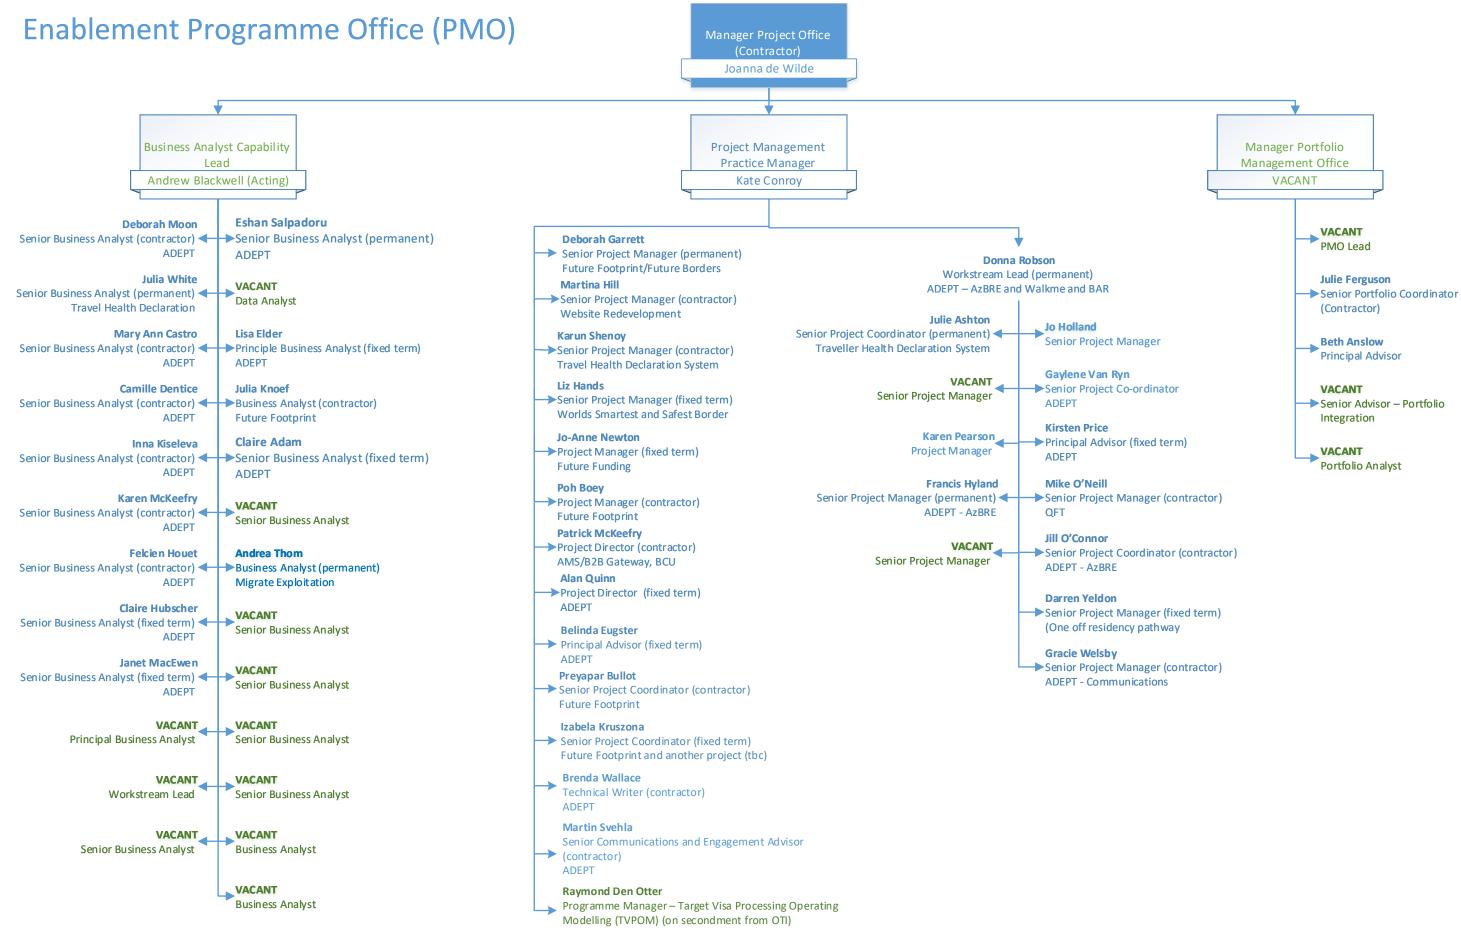

Strategy, Engagement & Education branch (Sector Strategy)





Strategy, Engagement & Education branch (Information and Education)

Senior Advisor Digital Channels

















# Enablement Extended Leadership Team







### **Enablement Enabling Team**













## Enablement Resolutions & Business Management Team







### **Enablement Operational Policy Team**





### MINISTRY OF BUSINESS, INNOVATION & EMPLOYMENT ΗΙΚΙΝΑ WHAKATUTUKI

Senior Business Analyst

Senior Business Analyst

Andrew Webber Senior Business Analyst

Gabrielle Wright Coordinator/Analyst

Janine Sagum Business Analyst



## **Enablement Immigration Health Team**









MINISTRY OF BUSINESS, INNOVATION & EMPLOYMENT HĪKINA WHAKATUTUKI

### **Enablement Business Support Team**













Elena Lezhneva Verification Officer Manukau 10187880



VACANT Risk & Verification Manager 10131510

**Justin Alves** Risk Lead – ADEPT 10131540











Last updated: 25 January 2022 Border & Visa Operations

(Leadership team)





**Jacqui Martin** Principal Advisor to GM





Las