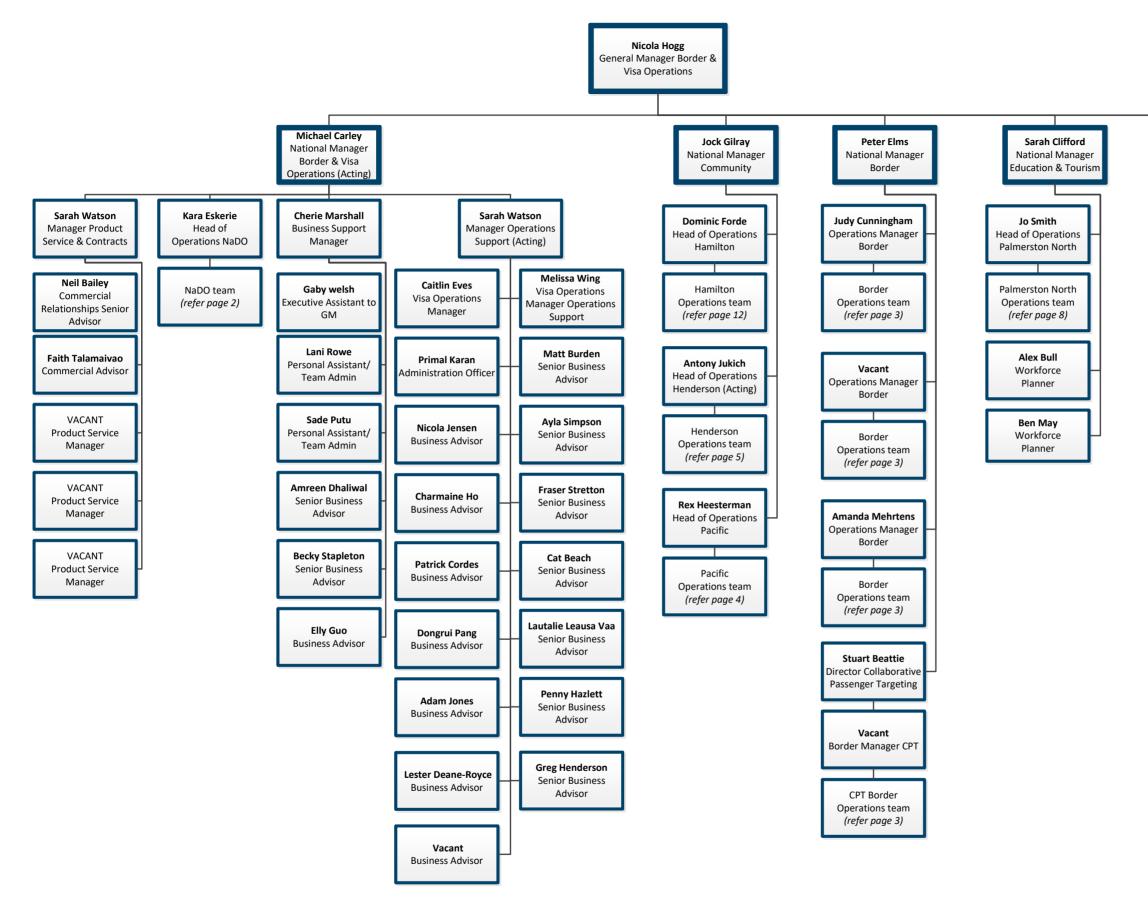

(Leadership team)

**Jacqui Martin** Principal Advisor to GM

Last updated: 31 January 2022 Border & Visa Operations branch (NaDO team)

Technical Advisor 1. Pinomi Naidu 2. Shobna Channel

> Last Updated: 31 January 2022 Border & Visa Operations branch (Pacific Operations teams)