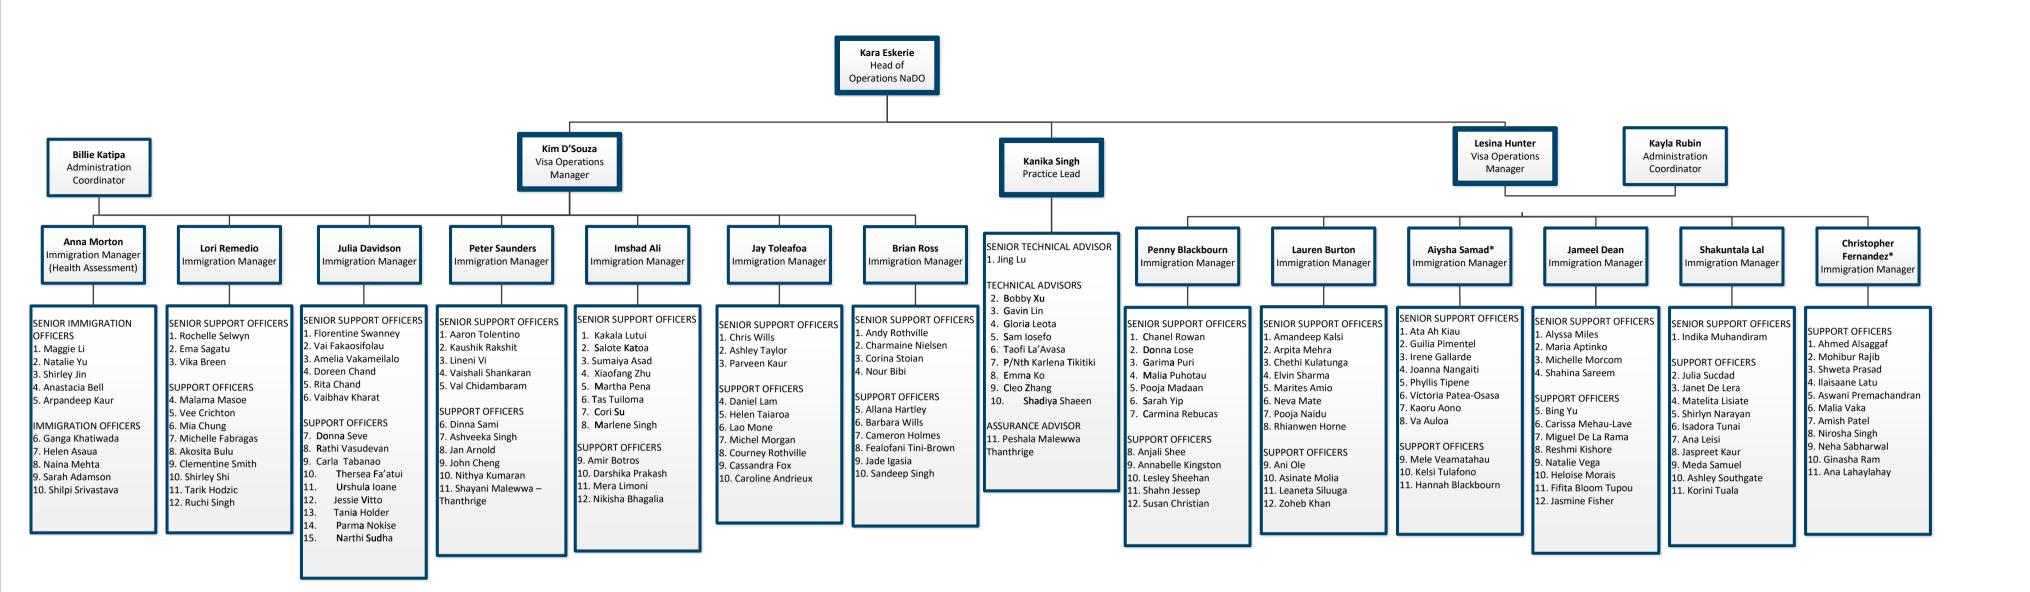

(Leadership team)

**Jacqui Martin** Principal Advisor to GM

Last updated: 31 January 2022 Border & Visa Operations branch (NaDO team)

Technical Advisor 1. Pinomi Naidu 2. Shobna Channel

> Last Updated: 31 January 2022 Border & Visa Operations branch (Pacific Operations teams)