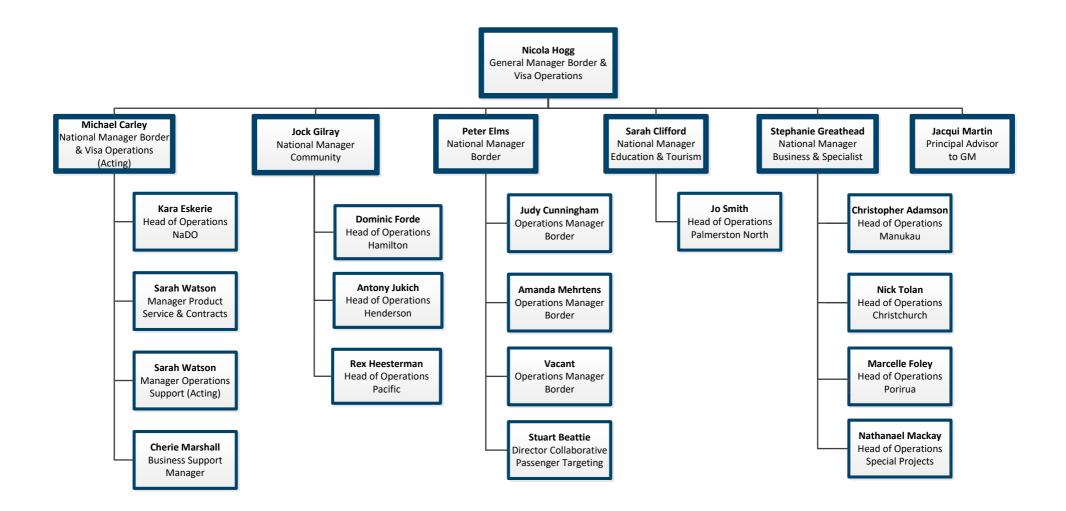

(Leadership team)

**Jacqui Martin** Principal Advisor to GM

Last updated: 31 January 2022 Border & Visa Operations branch (NaDO team)

Technical Advisor 1. Pinomi Naidu 2. Shobna Channel

> Last Updated: 31 January 2022 Border & Visa Operations branch (Pacific Operations teams)