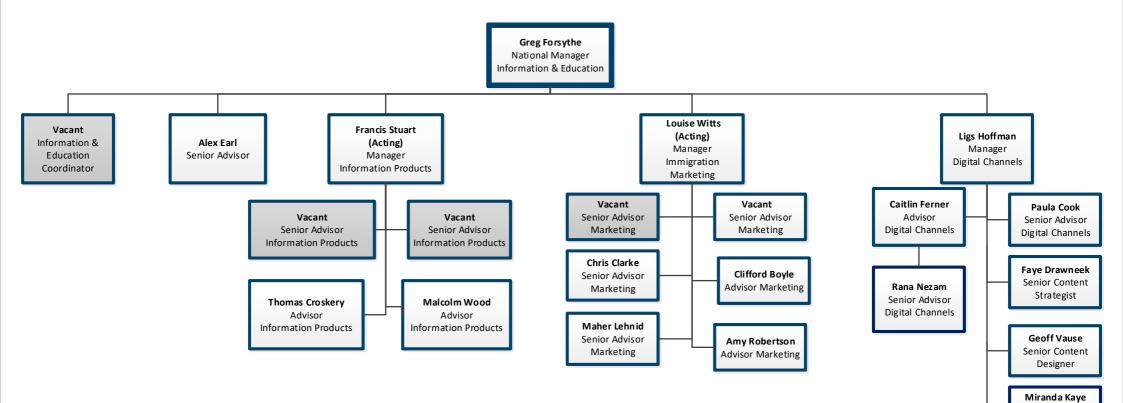

Strategy, Engagement & Education branch (Sector Strategy)

Strategy, Engagement & Education branch (Information and Education)

Senior Advisor Digital Channels