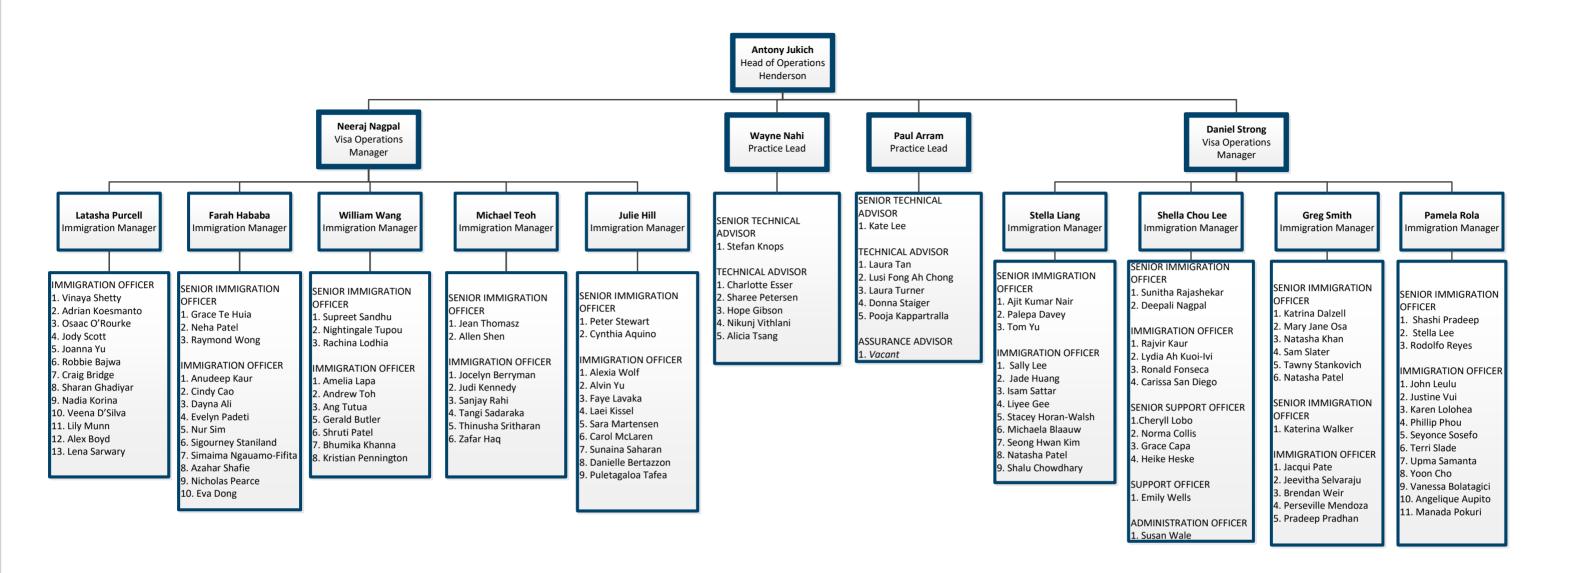

Last updated 31 January 2022 Border & Visa Operations branch (Henderson Operations teams)

Last updated 31 January 2022 Border & Visa Operations branch (Henderson Operations teams)

Last updated: 31 January 2022 Border & Visa Operations branch (Palmerston North Operations teams)