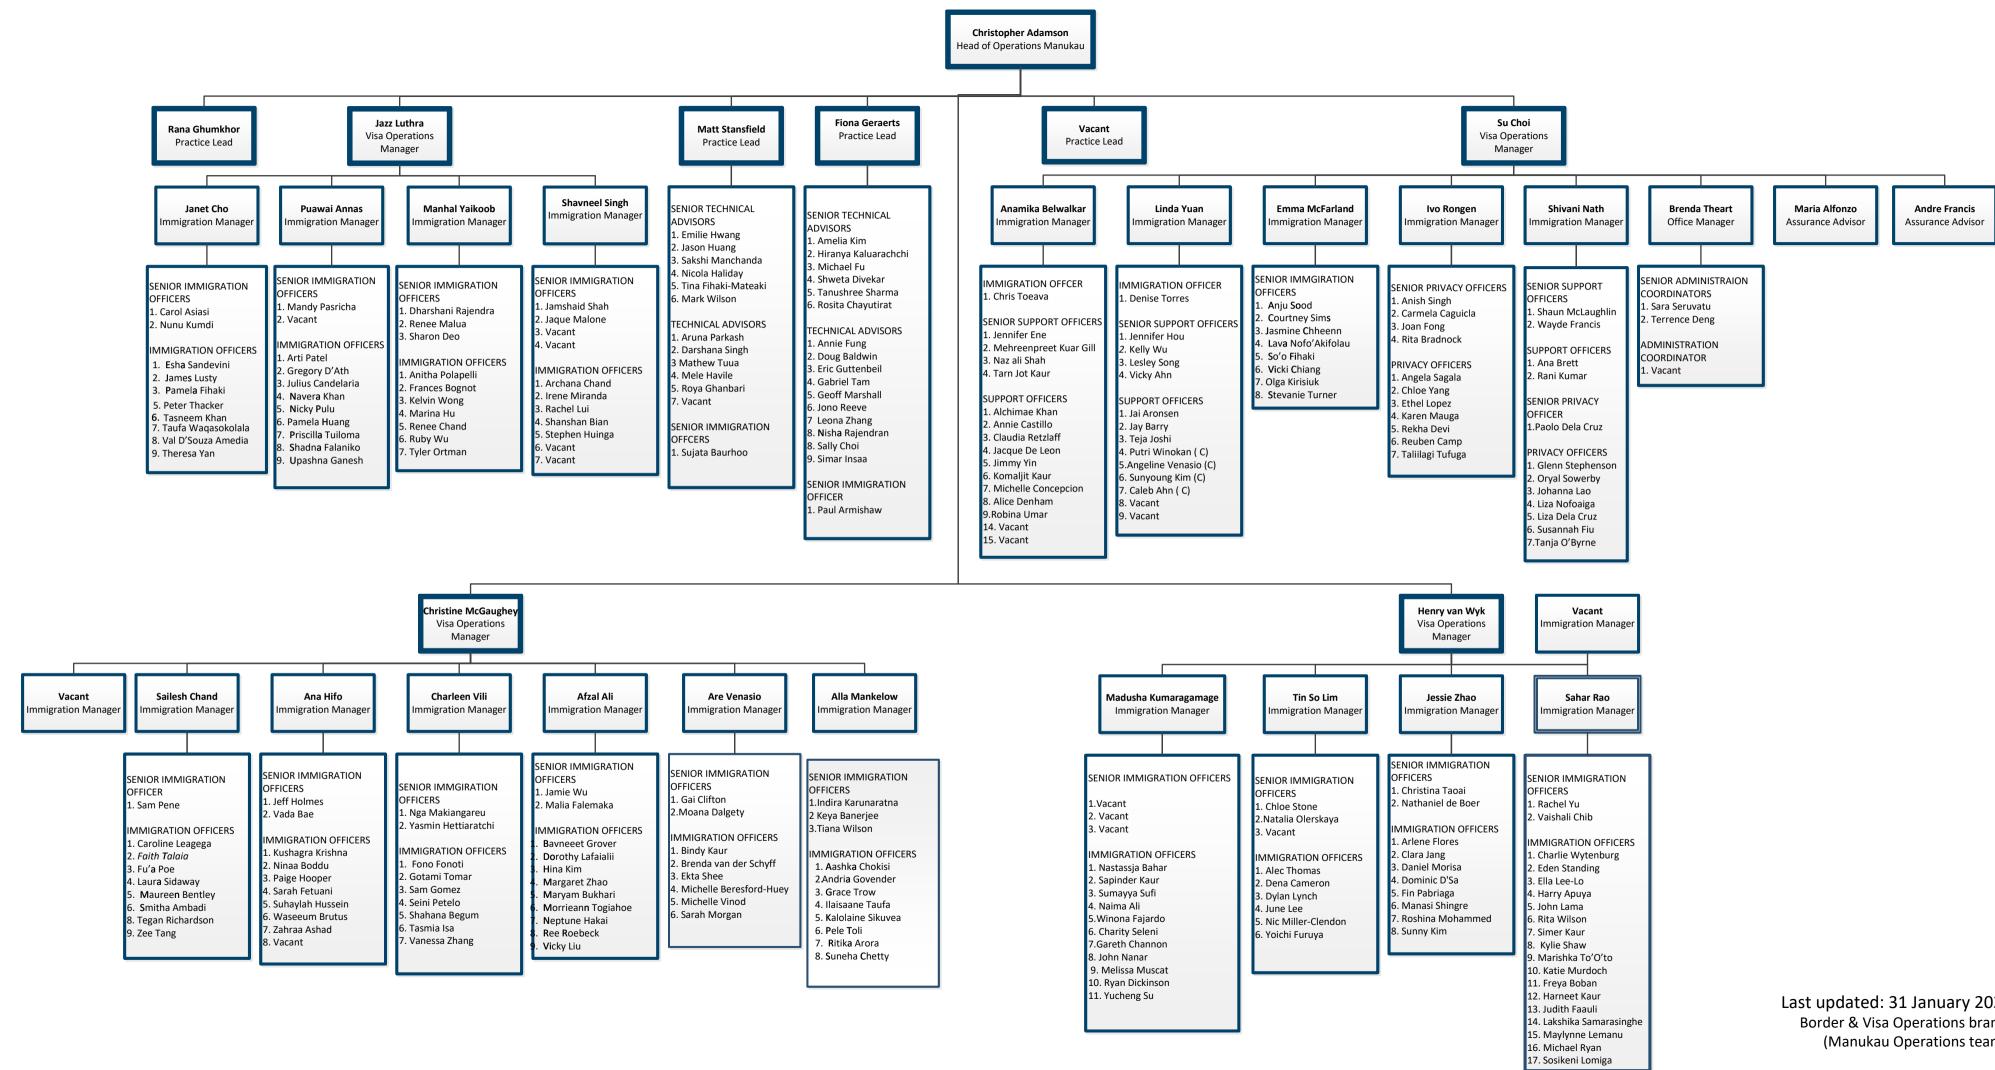

Last updated 31 January 2022 Border & Visa Operations branch (Henderson Operations teams)

Last updated 31 January 2022 Border & Visa Operations branch (Henderson Operations teams)

Last updated: 31 January 2022 Border & Visa Operations branch (Palmerston North Operations teams)