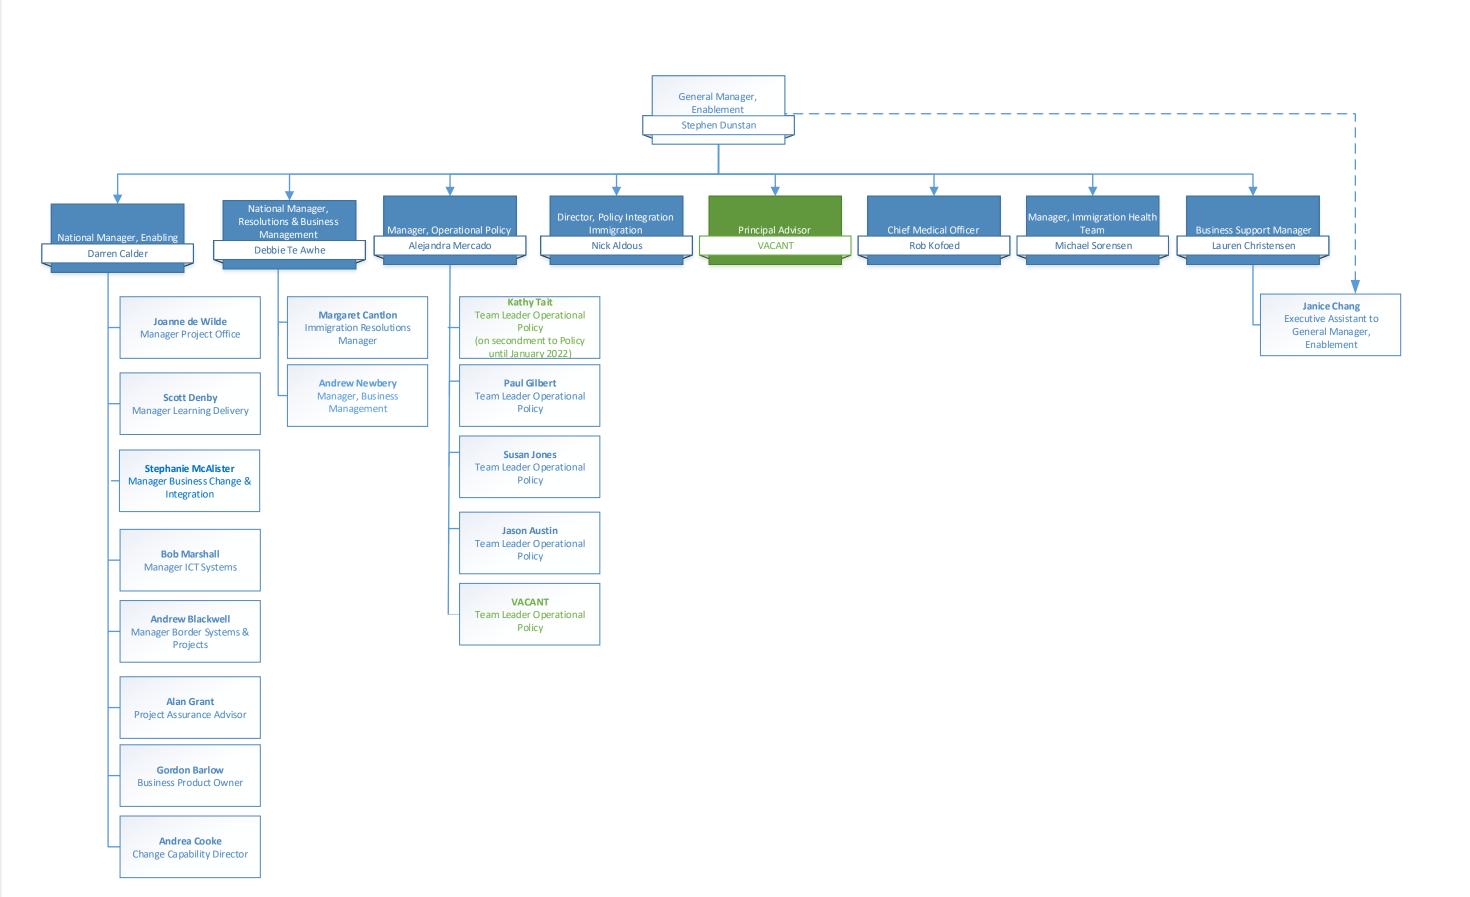

### **Enablement Enabling Team**

## Enablement Resolutions & Business Management Team

### **Enablement Operational Policy Team**

## **Enablement Immigration Health Team**

MINISTRY OF BUSINESS, INNOVATION & EMPLOYMENT HĪKINA WHAKATUTUKI

### **Enablement Business Support Team**

Elena Lezhneva Verification Officer Manukau 10187880

VACANT Risk & Verification Manager 10131510

**Justin Alves** Risk Lead – ADEPT 10131540

Last updated: 25 January 2022 Border & Visa Operations