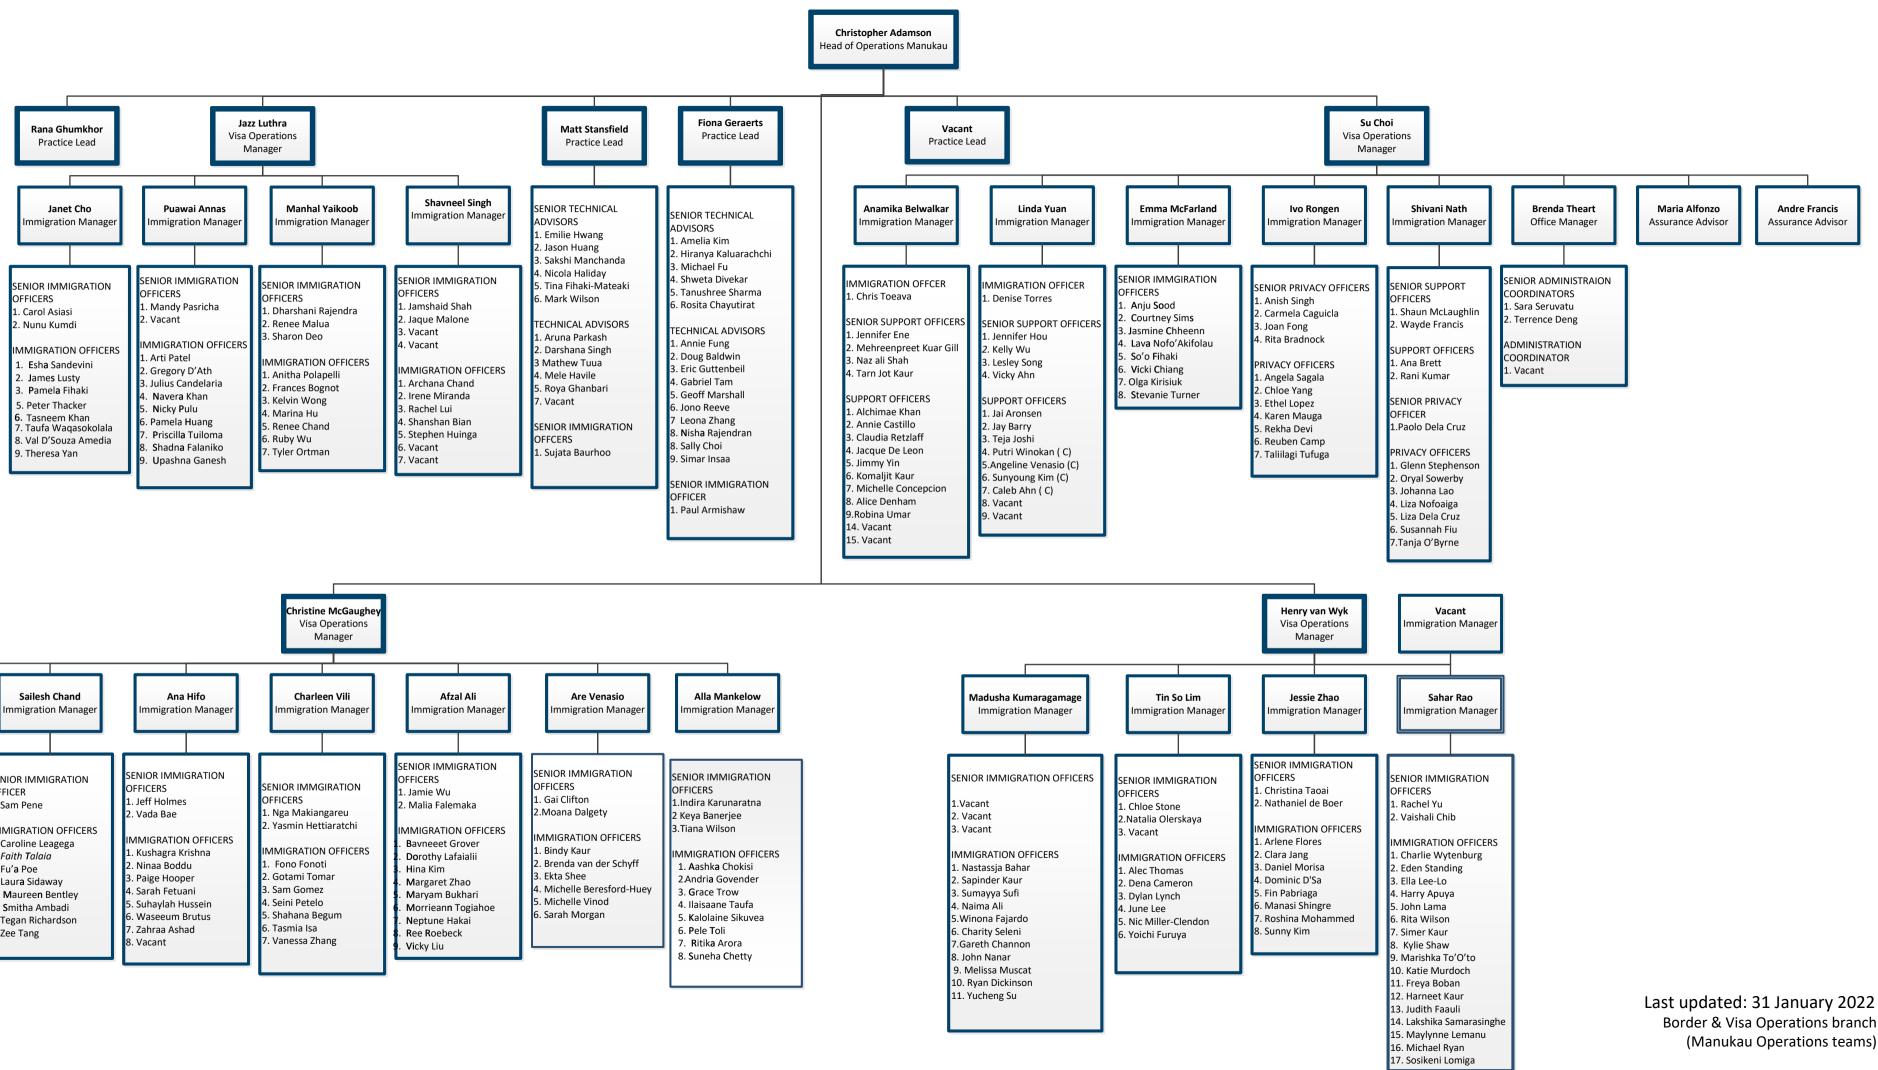

Last updated 31 January 2022 Border & Visa Operations branch (Henderson Operations teams)

Last updated 31 January 2022 Border & Visa Operations branch (Henderson Operations teams)

Last updated: 31 January 2022 Border & Visa Operations branch (Palmerston North Operations teams)