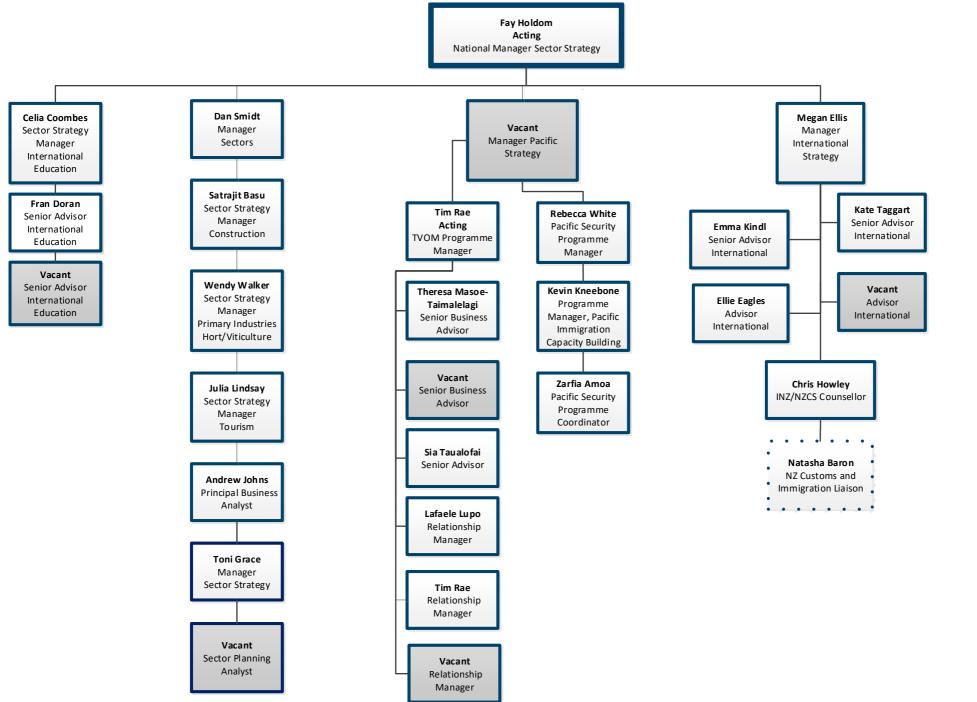

Strategy, Engagement & Education branch (Sector Strategy)

Strategy, Engagement & Education branch (Information and Education)

Senior Advisor Digital Channels