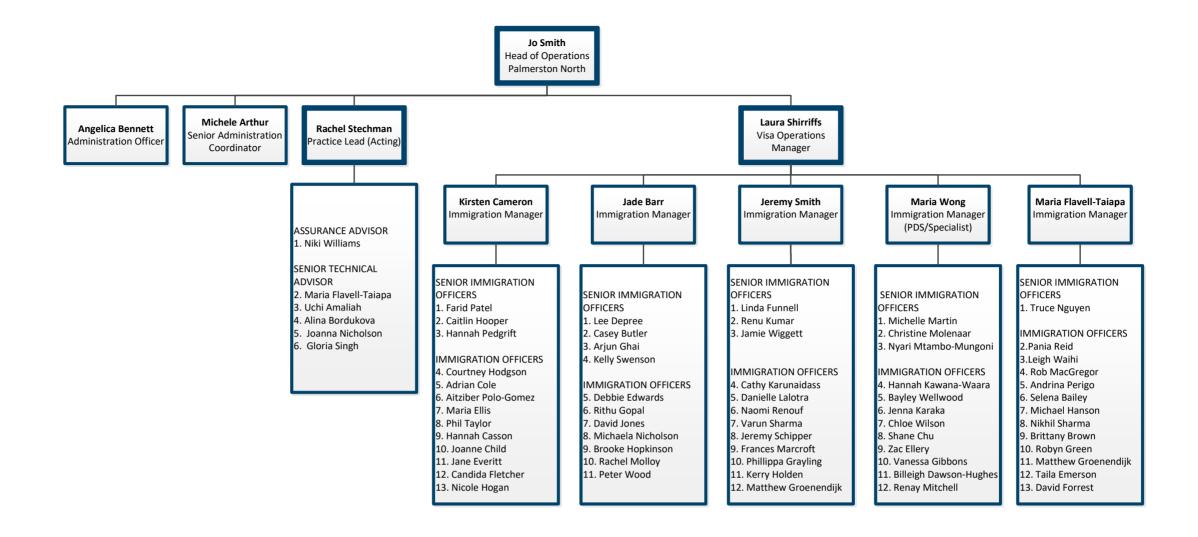

Last updated 31 January 2022 Border & Visa Operations branch (Henderson Operations teams)

Last updated 31 January 2022 Border & Visa Operations branch (Henderson Operations teams)

Last updated: 31 January 2022 Border & Visa Operations branch (Palmerston North Operations teams)