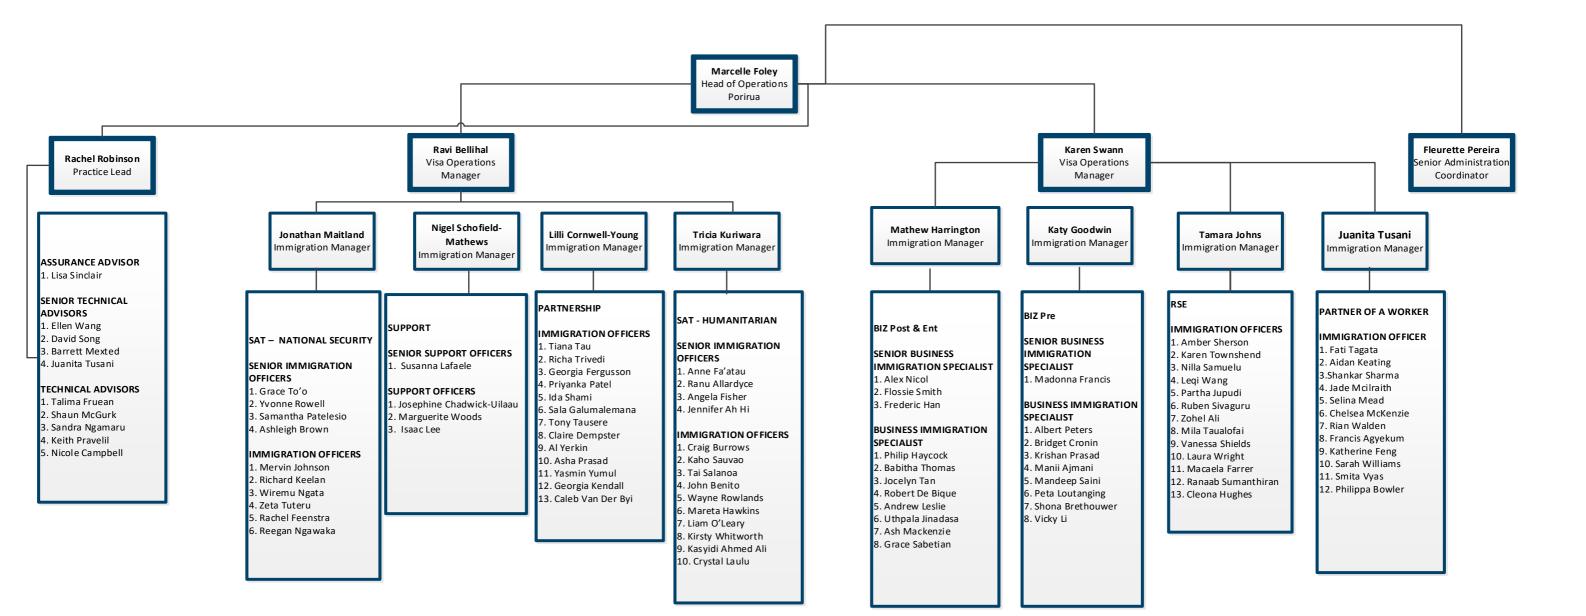

Last updated 31 January 2022 Border & Visa Operations branch (Henderson Operations teams)

Last updated 31 January 2022 Border & Visa Operations branch (Henderson Operations teams)

Last updated: 31 January 2022 Border & Visa Operations branch (Palmerston North Operations teams)