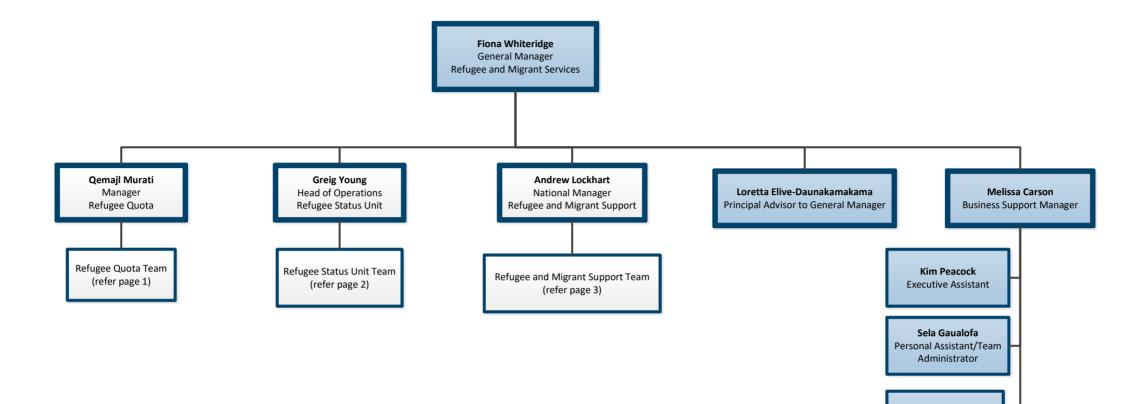

& Visa Operations

(Leadership team)





**Jacqui Martin** Principal Advisor to GM





Last updated: 31 January 2022 Border & Visa Operations branch (NaDO team)



Technical Advisor 1. Pinomi Naidu 2. Shobna Channel

> Last Updated: 31 January 2022 Border & Visa Operations branch (Pacific Operations teams)



Last updated 31 January 2022 Border & Visa Operations branch (Henderson Operations teams)



Last updated 31 January 2022 Border & Visa Operations branch (Henderson Operations teams)



Last updated: 31 January 2022 Border & Visa Operations branch (Palmerston North Operations teams)







Last updated 31 January 2022 Border & Visa Operations branch (Hamilton Operations teams)



Last updated 31 January 2022 Border & Visa Operations branch (Christchurch Operations teams)













Wellington based



Emma Groombridge Business Advisor MINISTRY OF BUSINESS, INNOVATION & EMPLOYMENT HĪKINA WHAKATUTUKI

Refugee and Migrant Services Branch