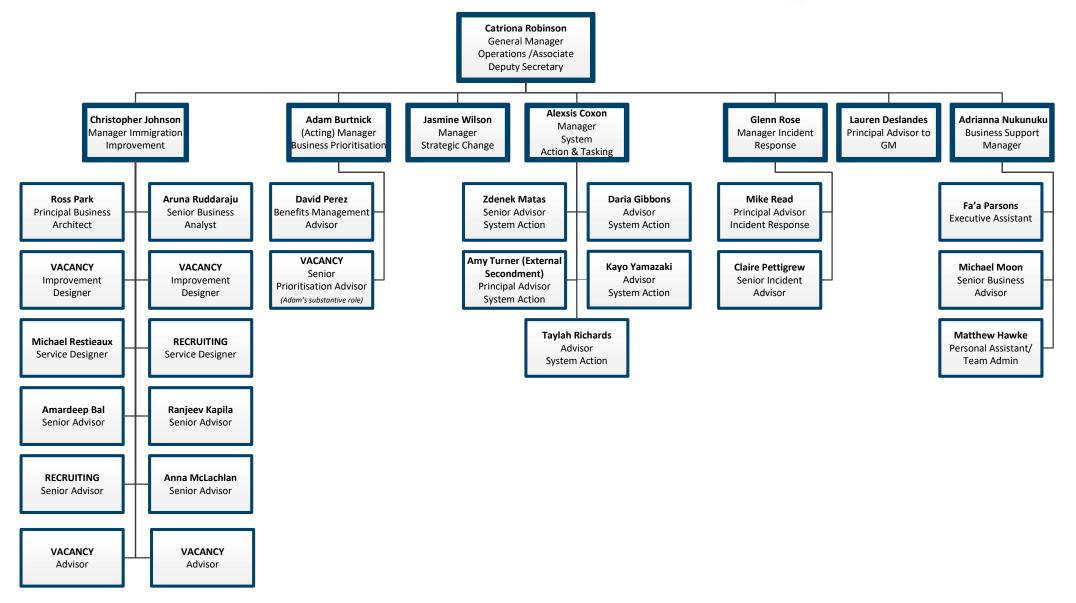

Strategy, Engagement & Education branch (Sector Strategy)

Strategy, Engagement & Education branch (Information and Education)

Senior Advisor Digital Channels