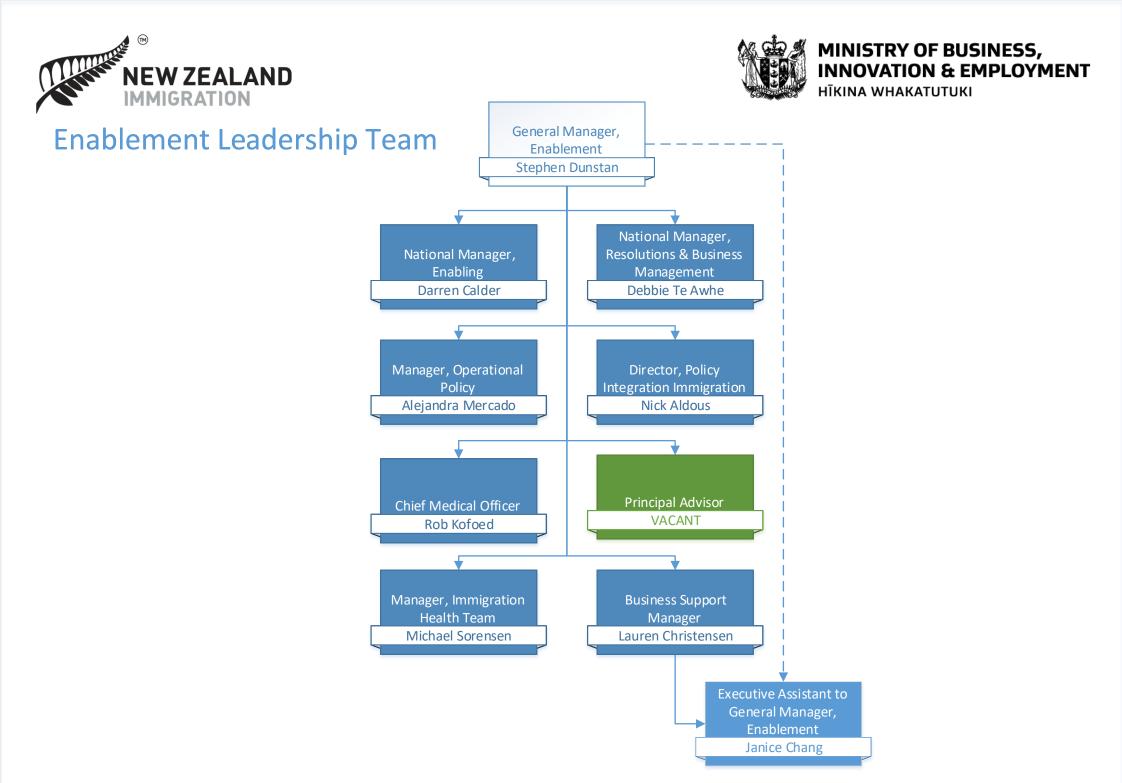

Strategy, Engagement & Education branch (Sector Strategy)





Strategy, Engagement & Education branch (Information and Education)

Senior Advisor Digital Channels

















# Enablement Extended Leadership Team







### **Enablement Enabling Team**













## Enablement Resolutions & Business Management Team







### **Enablement Operational Policy Team**





### MINISTRY OF BUSINESS, INNOVATION & EMPLOYMENT ΗΙΚΙΝΑ WHAKATUTUKI

Senior Business Analyst

Senior Business Analyst

Andrew Webber Senior Business Analyst

Gabrielle Wright Coordinator/Analyst

Janine Sagum Business Analyst



## **Enablement Immigration Health Team**









MINISTRY OF BUSINESS, INNOVATION & EMPLOYMENT HĪKINA WHAKATUTUKI

### **Enablement Business Support Team**













Elena Lezhneva Verification Officer Manukau 10187880



VACANT Risk & Verification Manager 10131510

**Justin Alves** Risk Lead – ADEPT 10131540











Last updated: 25 January 2022 Border & V