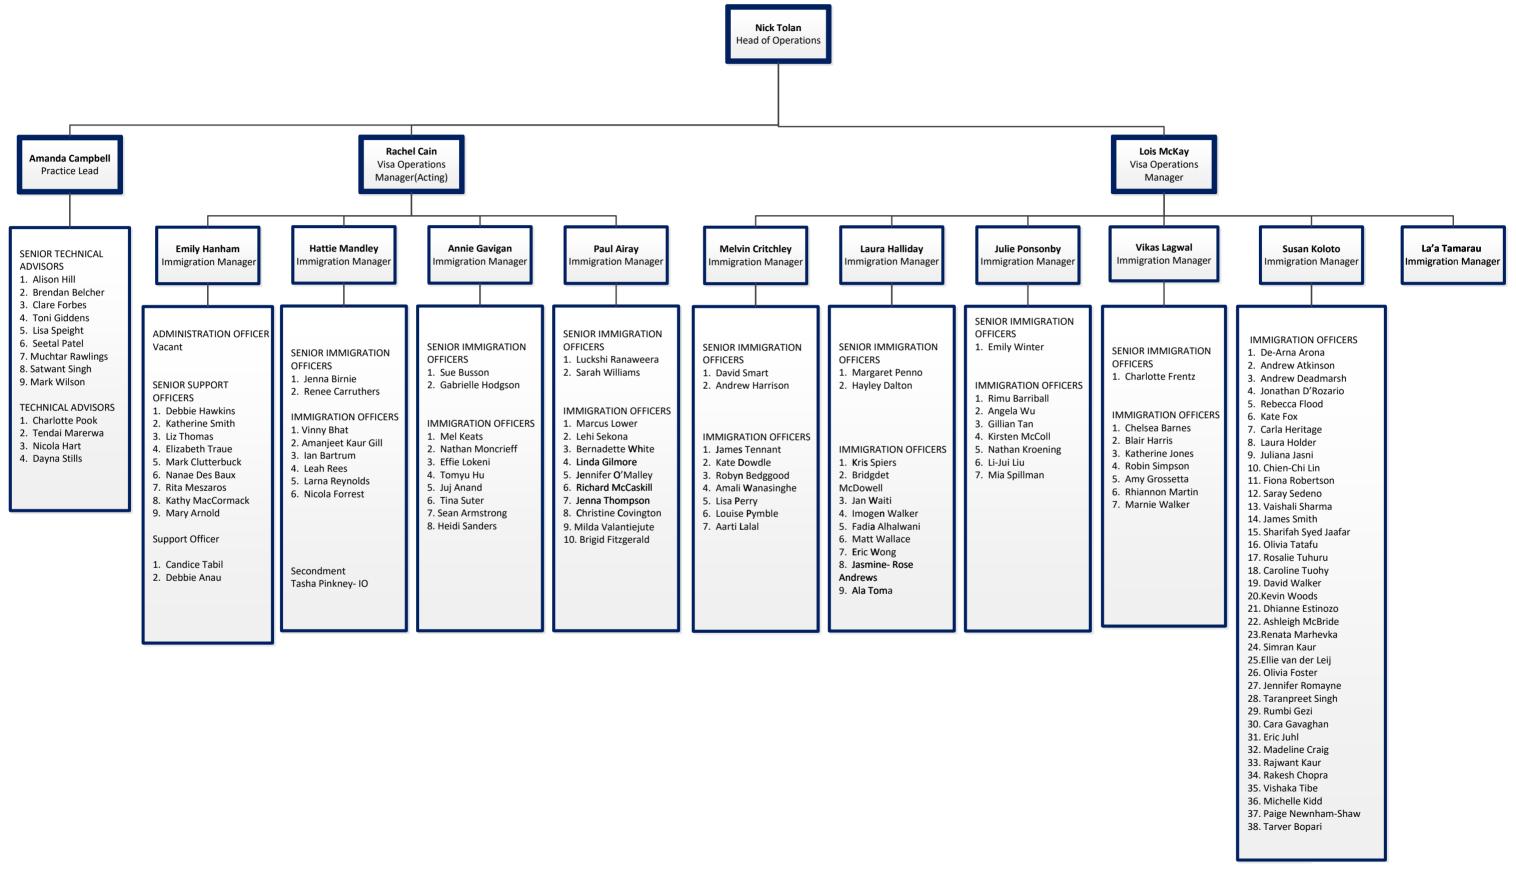

Last updated 31 January 2022 Border & Visa Operations branch (Henderson Operations teams)

Last updated 31 January 2022 Border & Visa Operations branch (Henderson Operations teams)

Last updated: 31 January 2022 Border & Visa Operations branch (Palmerston North Operations teams)