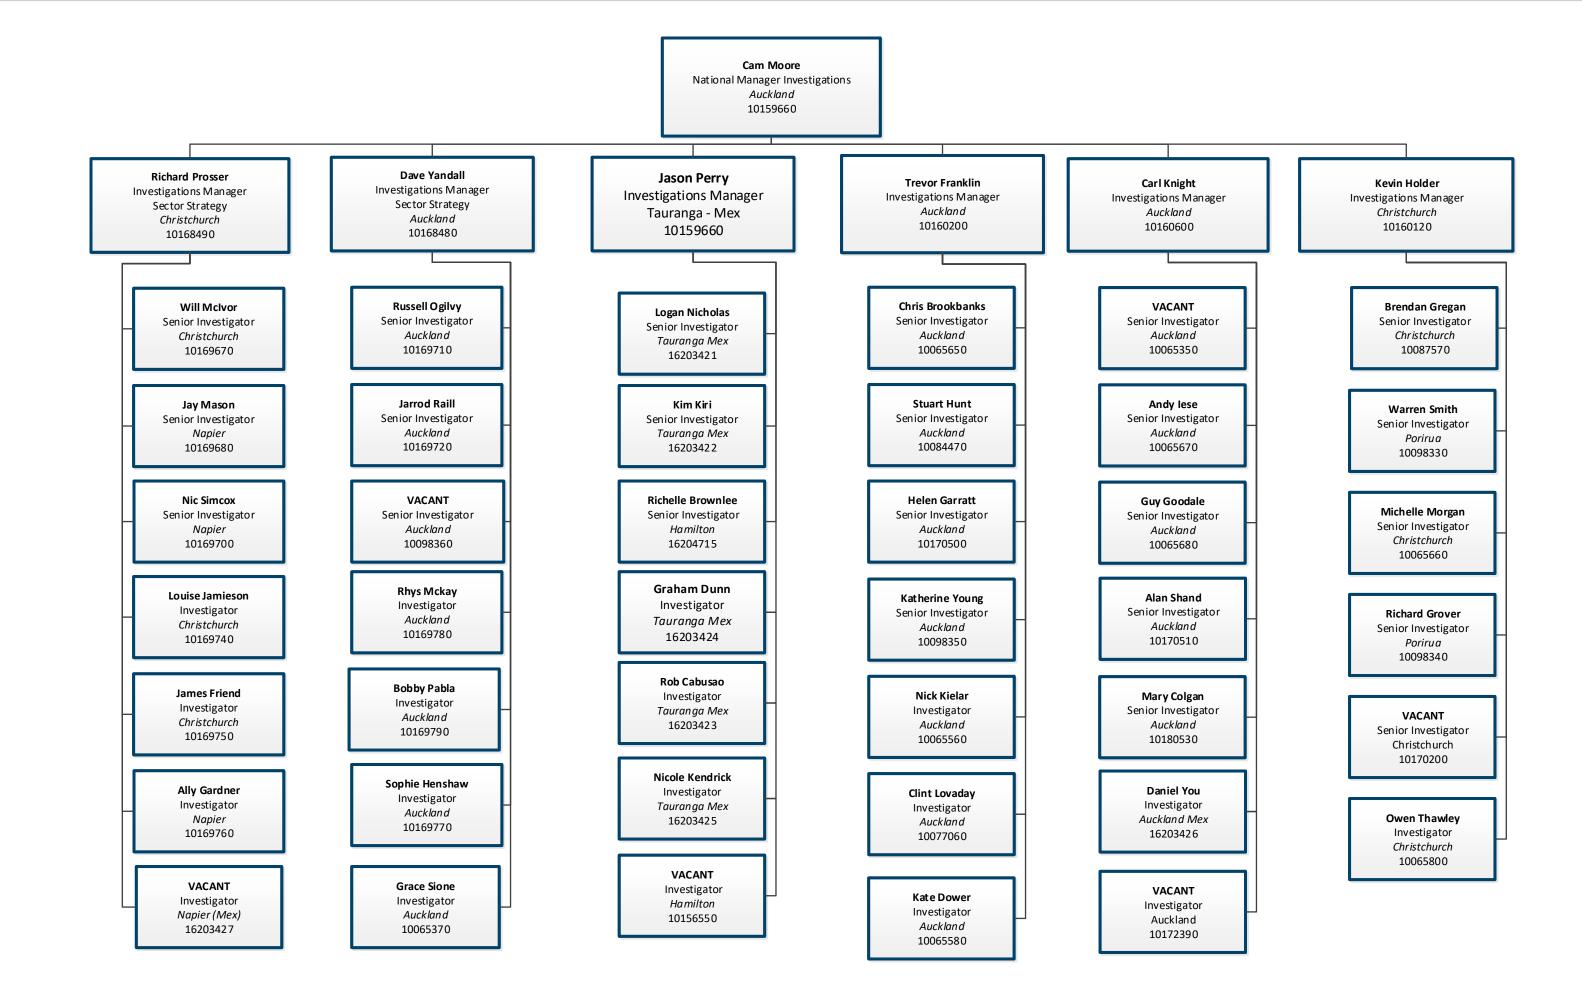

Last updated 31 January 2022 Border & Visa Operations branch (Henderson Operations teams)

Last updated 31 January 2022 Border & Visa Operations branch (Henderson Operations teams)

Last updated: 31 January 2022 Border & Visa Operations branch (Palmerston North Operations teams)