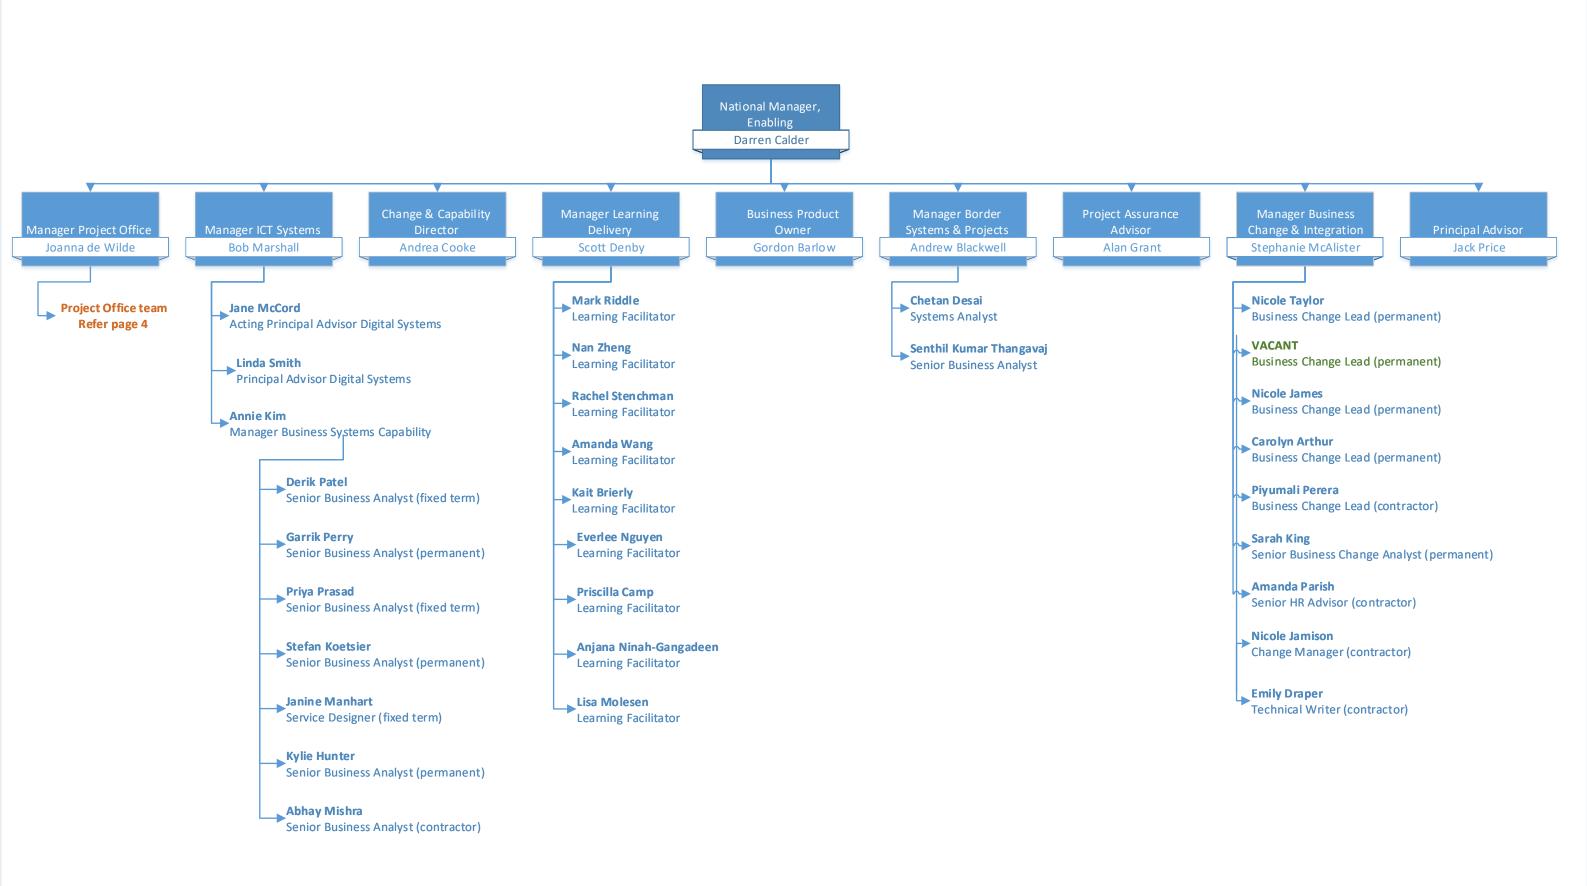

Strategy, Engagement & Education branch (Sector Strategy)





Strategy, Engagement & Education branch (Information and Education)

Senior Advisor Digital Channels

















# Enablement Extended Leadership Team







### **Enablement Enabling Team**













## Enablement Resolutions & Business Management Team







### **Enablement Operational Policy Team**





### MINISTRY OF BUSINESS, INNOVATION & EMPLOYMENT ΗΙΚΙΝΑ WHAKATUTUKI

Senior Business Analyst

Senior Business Analyst

Andrew Webber Senior Business Analyst

Gabrielle Wright Coordinator/Analyst

Janine Sagum Business Analyst



## **Enablement Immigration Health Team**









MINISTRY OF BUSINESS, INNOVATION & EMPLOYMENT HĪKINA WHAKATUTUKI

### **Enablement Business Support Team**













Elena Lezhneva Verification Officer Manukau 10187880



VACANT Risk & Verification Manager 10131510

**Justin Alves** Risk Lead – ADEPT 10131540











Last updated: 25 January 2022 Border & Visa Operations

(Leadership team)





**Jacqui Martin** Principal Advisor to GM