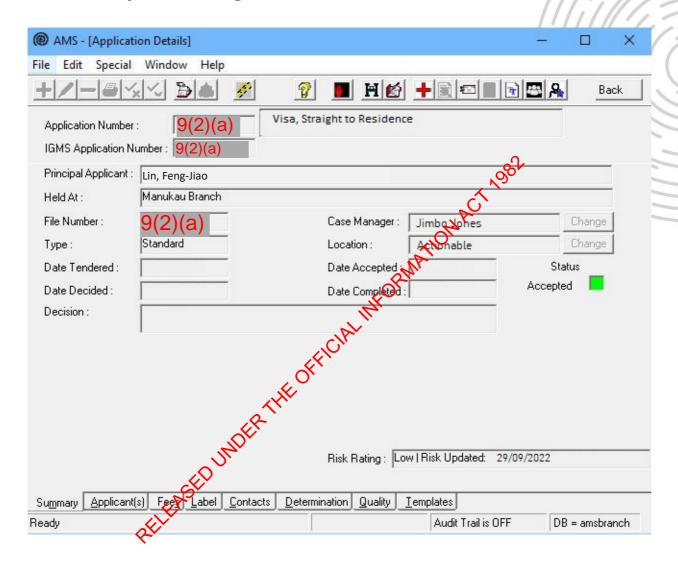

## **Case Study Two: Feng-Jiao Lin**

Using the documents contained within this case study, assess the application using the SOPs and Case Summary.

| Docume        | ents contained within this case study:                                                                                                                                                                                       |
|---------------|------------------------------------------------------------------------------------------------------------------------------------------------------------------------------------------------------------------------------|
|               | AMS screenshot                                                                                                                                                                                                               |
|               | Passport                                                                                                                                                                                                                     |
|               | IHS screenshot                                                                                                                                                                                                               |
|               | Police Certificate                                                                                                                                                                                                           |
|               | English test results                                                                                                                                                                                                         |
|               | Certificate                                                                                                                                                                                                                  |
|               | Degree                                                                                                                                                                                                                       |
|               | Employment Agreement                                                                                                                                                                                                         |
|               | ADEPT screenshot                                                                                                                                                                                                             |
|               | AMS screenshot Passport IHS screenshot Police Certificate English test results Certificate Degree Employment Agreement ADEPT screenshot  FANT DISCLAIMER: Degree within the case study is based on a real applicant. Certain |
|               | · OK,                                                                                                                                                                                                                        |
|               |                                                                                                                                                                                                                              |
| <b>IMPORT</b> | TANT DISCLAIMER:                                                                                                                                                                                                             |
| The info      | ormation contained within the case study is based on a real applicant. Certai                                                                                                                                                |