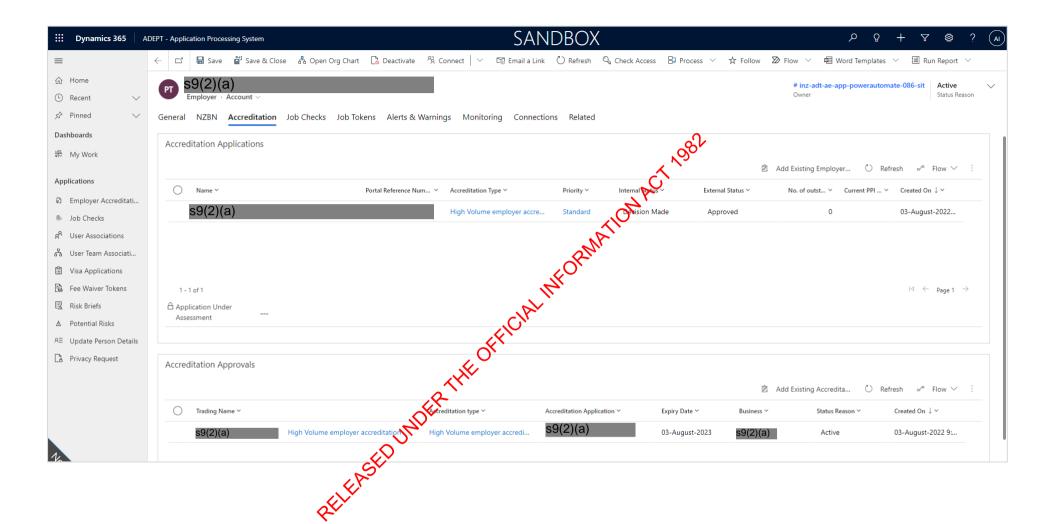

related application made to a foreign government. Keep the data secure and protect it against loss or unauthorised access.

Date of creation:

**Applicant details** 

Surname: DRAPER Gracie Jo Forename(s):

Other names(s):

Date of birth: 9(2)(a)

Travel document details

Surname: DRAPER

Forename(s): Gracie Jo

Date of birth: 9(2)(a)



INDER THE OFFICIAL INFORMATION ACT 1989 Summary of convictions and regemands/warnings/cautions/impending prosecutions/under investigations held on UK police databases and disclosed in accordance with the ACRO stepdown model

**NO TRACE** 

Checked by:

(ACRO Officer)

Date printed:

30/07/2022

**ACRO** Criminal Records Office

police.certificates@acro.pnn.police.uk | acro.police.uk





#### **Case Study One: Gracie Jo Draper**

**ADEPT screenshot** 







## **Case Study Two**

**Cover page** 

## **Case Study Two: Feng-Jiao Lin**

Using the documents contained within this case study, assess the application using the SOPs and Case Summary.

| Docume        | ents contained within this case study:                                                                                                                                                                                       |
|---------------|------------------------------------------------------------------------------------------------------------------------------------------------------------------------------------------------------------------------------|
|               | AMS screenshot