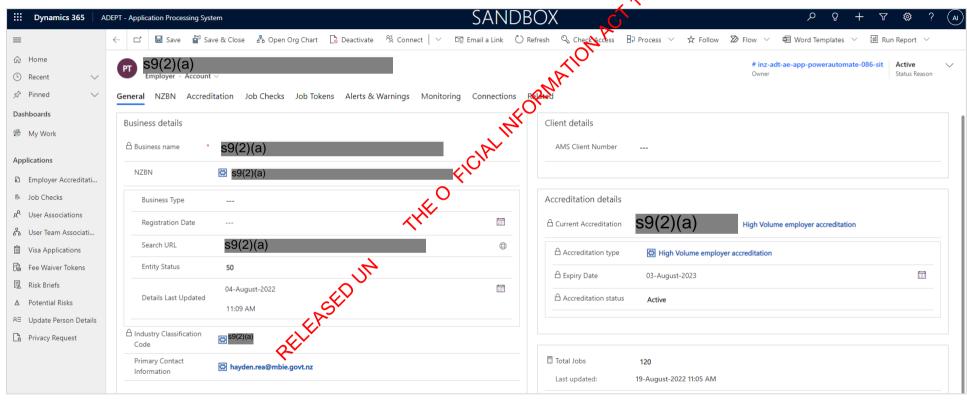

ip related application made to a foreign government. Keep the data secure and protect it against loss or unauthorised access.

Date of creation:

**Applicant details** 

Surname: DRAPER Gracie Jo Forename(s):

Other names(s):

Date of birth: 9(2)(a)

Travel document details

Surname: DRAPER

Forename(s): Gracie Jo

Date of birth: 9(2)(a)



INDER THE OFFICIAL INFORMATION ACT 1989 Summary of convictions and regemands/warnings/cautions/impending prosecutions/under investigations held on UK police databases and disclosed in accordance with the ACRO stepdown model

**NO TRACE** 

Checked by:

(ACRO Officer)

Date printed:

30/07/2022

**ACRO** Criminal Records Office

police.certificates@acro.pnn.police.uk | acro.police.uk





#### **Case Study One: Gracie Jo Draper**

**ADEPT screenshot** 







## **Case Study Two**

**Cover page** 

## **Case Study Two: Feng-Jiao Lin**

Using the documents contained within this case study, assess the application using the SOPs and Case Summary.

| Docume        | ents contained within this case study:                                                                                                                                                                                       |
|---------------|------------------------------------------------------------------------------------------------------------------------------------------------------------------------------------------------------------------------------|
|               | AMS screenshot