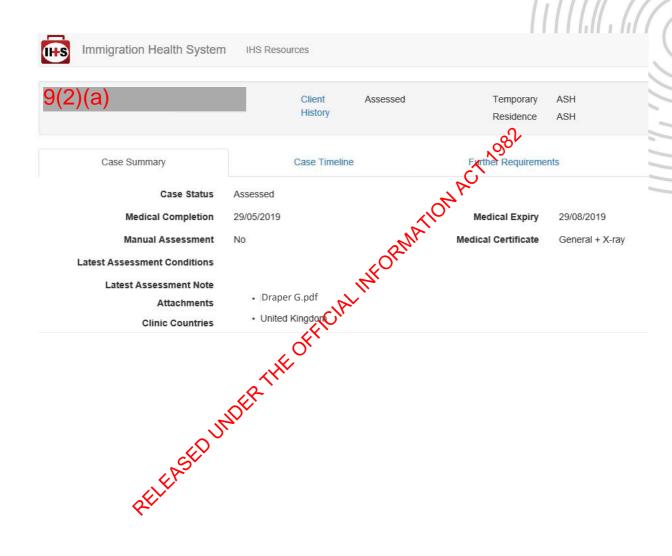

# **Case Study One**

## **Case Study One: Gracie Jo Draper**





Dr Gracie Jo DRAPER

9(2)(b)(ii)

Date: 2 AUG 2022

Ref: 9(2)(a)

Dear Dr DRAPER,

Please find enclosed your Police Certificate(s), which states one of the following:

| You do not have any conviction, cautions, final warnings or reprimands       |
|------------------------------------------------------------------------------|
| You have a criminal record, however this information does not appear on the  |
| certificate because it has been stepped down                                 |
| You have a criminal record, however only elevant criminal record information |
| appears on the certificate because some convictions have been stepped        |
| down.*                                                                       |
| You have a criminal record and your convictions are shown o