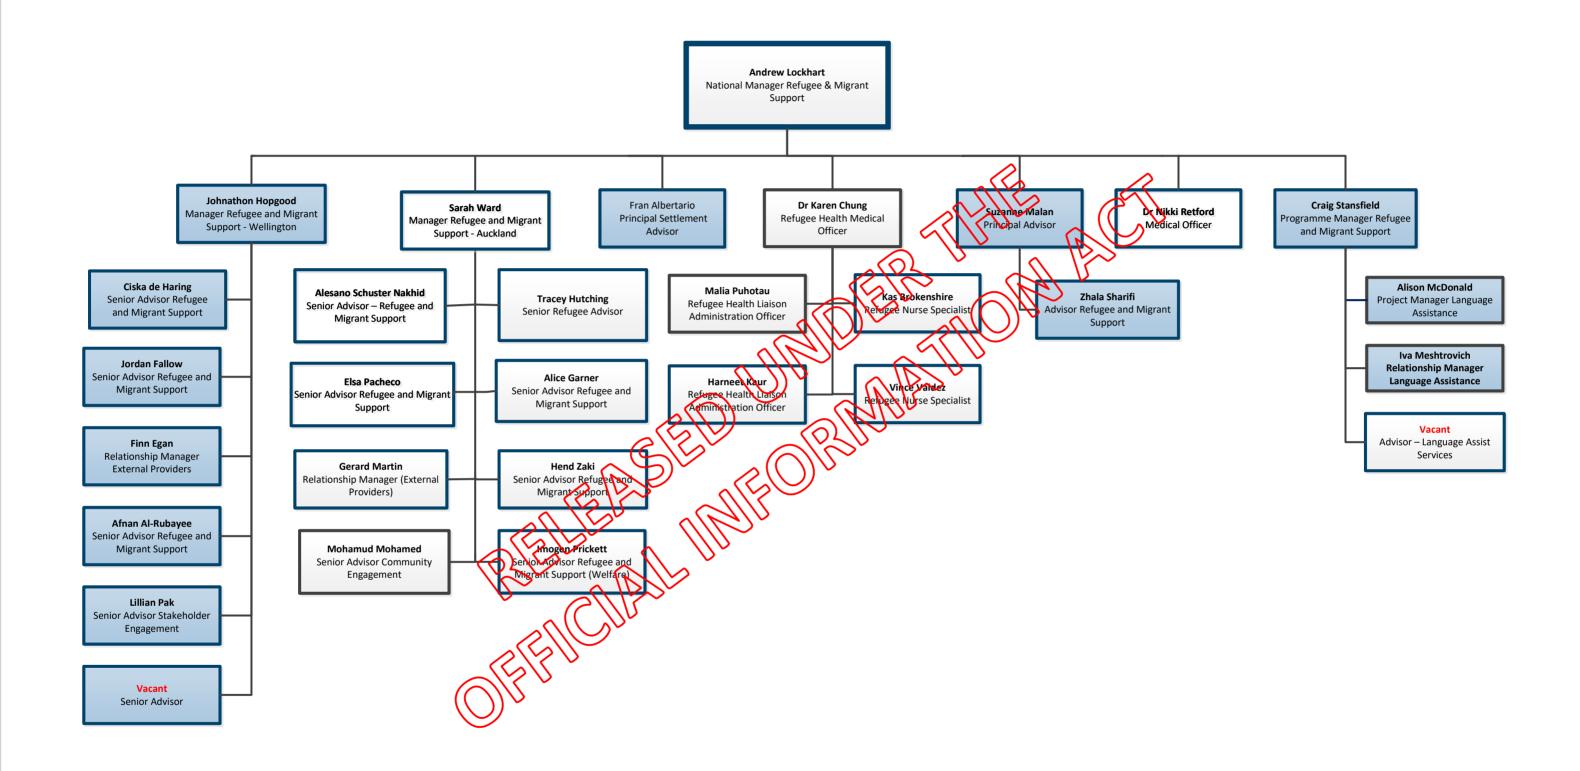

# Border and Visa Operations Porirua Visa Operations

Wellington based

**MINISTRY OF BUSINESS, INNOVATION & EMPLOYMENT** HĪKINA WHAKATUTUKI

Refugee and Migrant Services Branch