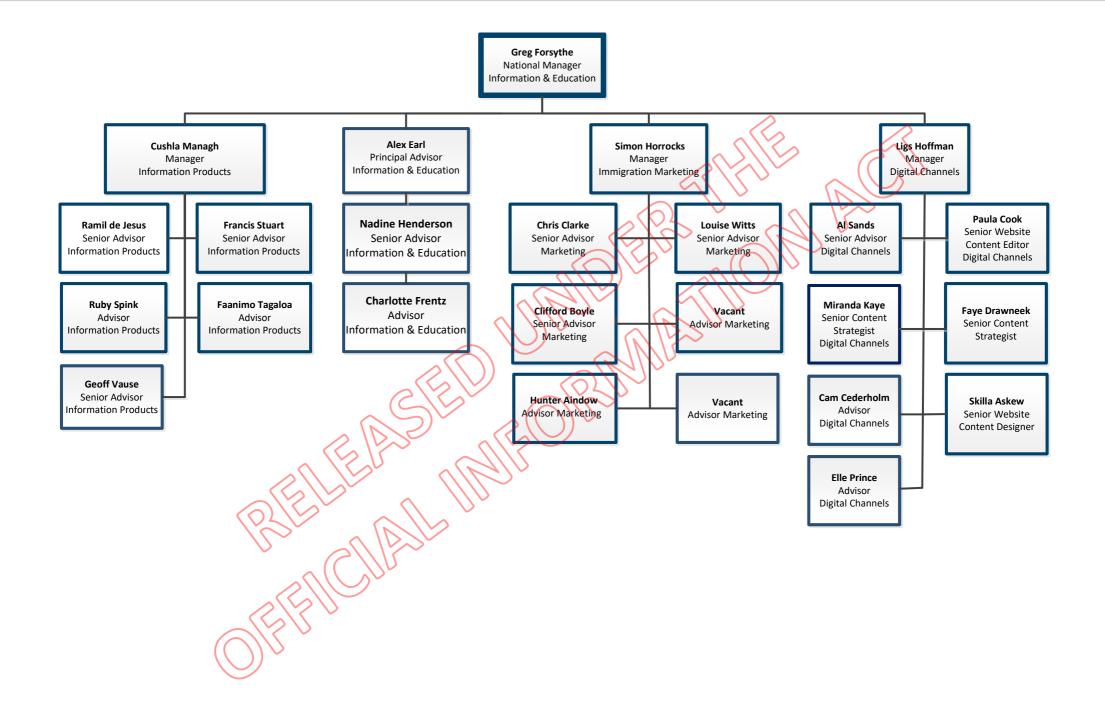

# **Immigration NZ** Office of the Deputy Secretary





## **Immigration NZ**

Leadership Team





Fiona Whiteridge General Manager Refugee & Migrant Services

Zoe Goodall General Manager Assurance

#### **Immigration NZ**

#### **Extended Leadership Team**























M **NEW ZEALAND IMMIGRATION** 





MINISTRY OF BUSINESS, INNOVATION & EMPLOYMENT ΗΙΤΚΙΝΑ WHAKATUTUKI

#### **Enablement Extended Leadership Team**









#### **MINISTRY OF BUSINESS, INNOVATION & EMPLOYMENT** ΗΙΚΙΝΑ WHAKATUTUKI







# MINISTRY OF BUSINESS, INNOVATION & EMPLOYMENT ΗΙΚΙΝΑ WHAKATUTUKI







# MINISTRY OF BUSINESS, INNOVATION & EMPLOYMENT ΗΙΚΙΝΑ WHAKATUTUKI

#### **Operational Policy Team**









September 2022

### **Operations, Tasking and Improvement** Leadership

















## Border and Visa Operations Visa Product Leads by National Manager

| Simon Russell             |
|---------------------------|
|                           |
|                           |
|                           |
|                           |
| sidence 21 (RV21)         |
| Entr