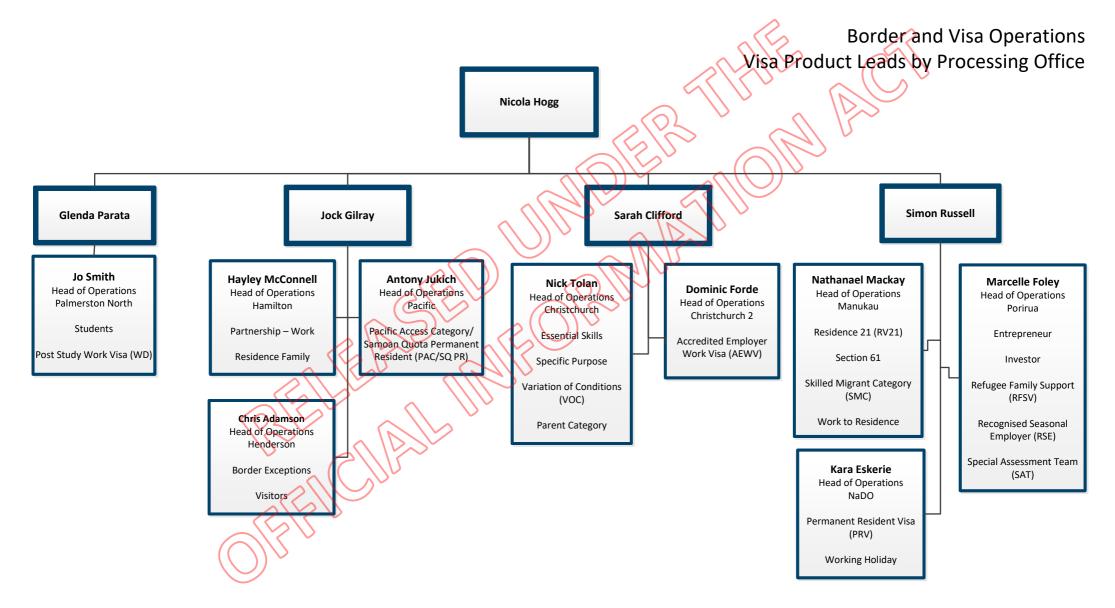

## Border and Visa Operations Visa Product Leads by National Manager

| Simon Russell             |
|---------------------------|
|                           |
|                           |
|                           |
|                           |
| sidence 21 (RV21)         |
| Entrepreneur              |
| Investor                  |
| ent Resident Visa (PRV)   |
| e Family Support (RFSV)   |
| Privacy                   |
| APEC                      |
| d Seasonal Employer (RSE) |
| Assessment Team (SAT)     |
| Section 61                |
| Migrant Category (SMC)    |
| /ork to Residence         |
| Working Holiday           |
|                           |
|                           |