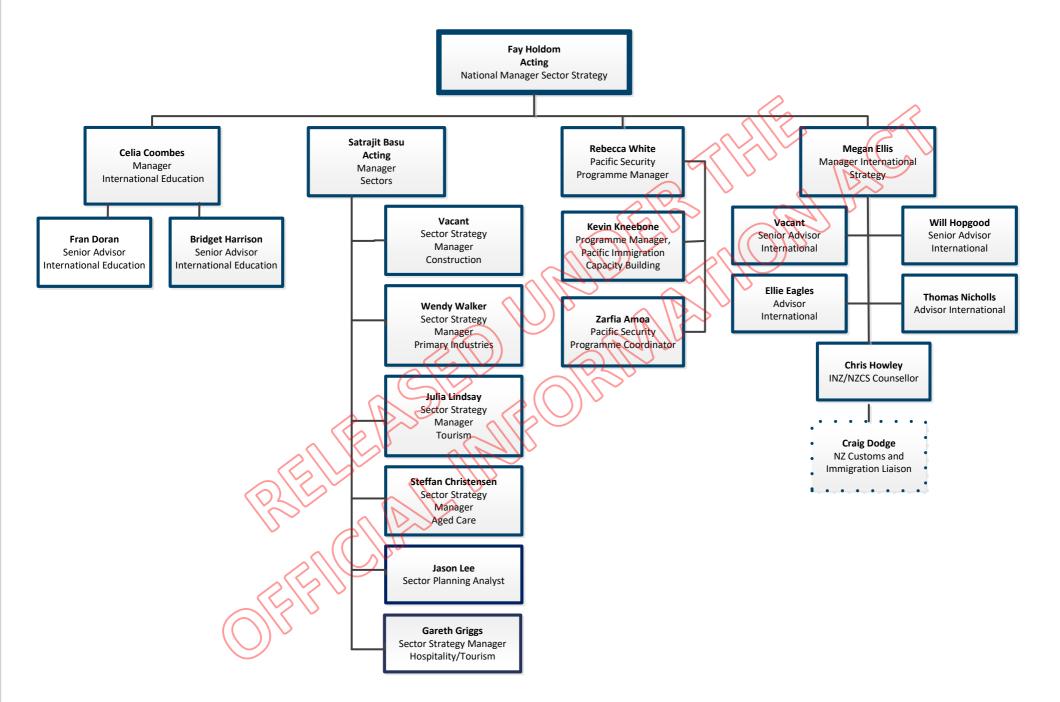

# **Immigration NZ** Office of the Deputy Secretary





## **Immigration NZ**

Leadership Team





Fiona Whiteridge General Manager Refugee & Migrant Services

Zoe Goodall General Manager Assurance

#### **Immigration NZ**

#### **Extended Leadership Team**























M **NEW ZEALAND IMMIGRATION** 





MINISTRY OF BUSINESS, INNOVATION & EMPLOYMENT ΗΙΤΚΙΝΑ WHAKATUTUKI

#### **Enablement Extended Leadership Team**









#### **MINISTRY OF BUSINESS, INNOVATION & EMPLOYMENT** ΗΙΚΙΝΑ WHAKATUTUKI







# MINISTRY OF BUSINESS, INNOVATION & EMPLOYMENT ΗΙΚΙΝΑ WHAKATUTUKI







# MINISTRY OF BUSINESS, INNOVATION & EMPLOYMENT ΗΙΚΙΝΑ WHAKATUTUKI

#### **Operational Policy Team**









September 2022

### **Operations, Tasking and Improvement** Leadership

















## Border and Visa Operations Visa Product Leads by National Manager

| Simon Russell             |
|---------------------------|
|                           |
|                           |
|                           |
|                           |
| sidence 21 (RV21)         |
|