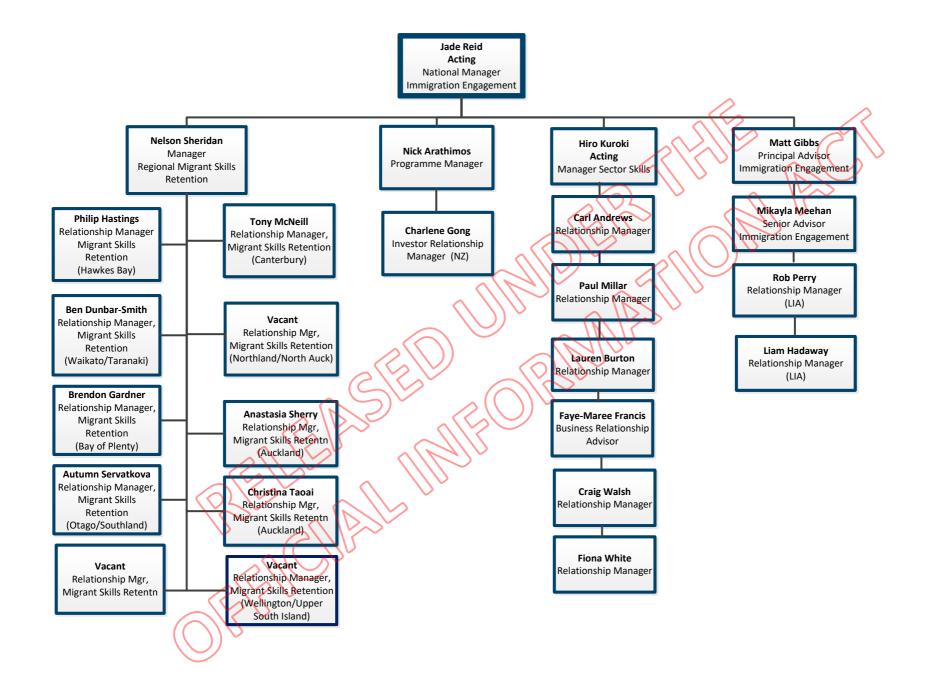

# **Immigration NZ** Office of the Deputy Secretary





## **Immigration NZ**

Leadership Team





Fiona Whiteridge General Manager Refugee & Migrant Services

Zoe Goodall General Manager Assurance

#### **Immigration NZ**

#### **Extended Leadership Team**























M **NEW ZEALAND IMMIGRATION** 





MINISTRY OF BUSINESS, INNOVATION & EMPLOYMENT ΗΙΤΚΙΝΑ WHAKATUTUKI

#### **Enablement Extended Leadership Team**









#### **MINISTRY OF BUSINESS, INNOVATION & EMPLOYMENT** ΗΙΚΙΝΑ WHAKATUTUKI







# MINISTRY OF BUSINESS, INNOVATION & EMPLOYMENT ΗΙΚΙΝΑ WHAKATUTUKI







# MINISTRY OF BUSINESS, INNOVATION & EMPLOYMENT ΗΙΚΙΝΑ WHAKATUTUKI

#### **Operational Policy Team**









September 2022

### **Operations, Tasking and Improvement** Leadership

















## Border and Visa Operations Visa Product Leads by National Manager

| Simon Russell             |
|---------------------------|
|                           |
|                           |
|                           |
|                           |
| sidence 21 (RV21)         |
| En