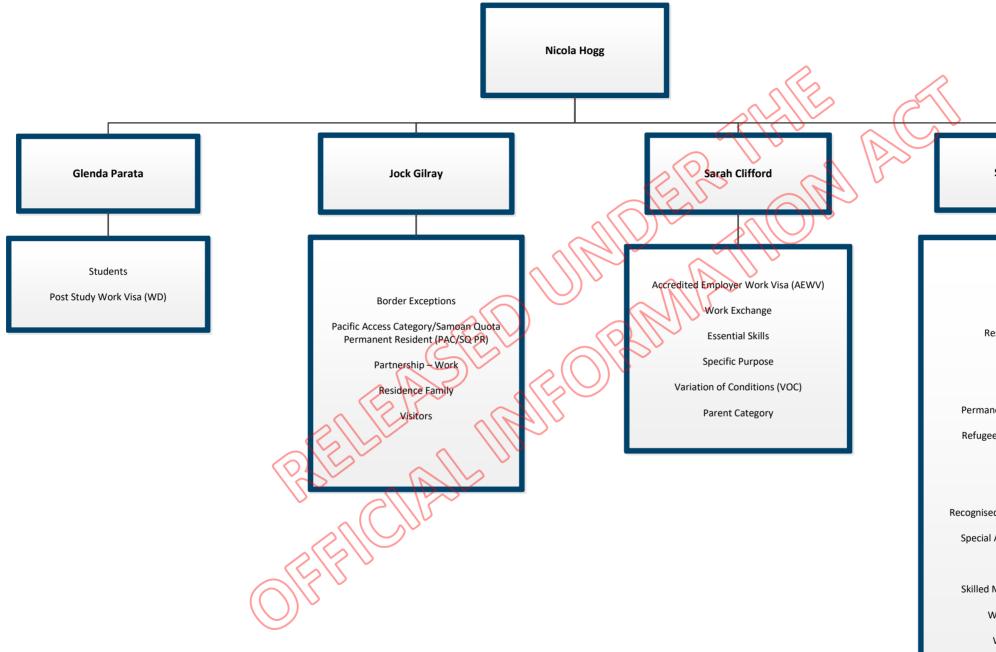

## Border and Visa Operations Visa Product Leads by National Manager

| Simon Russell             |
|---------------------------|
|                           |
|                           |
|                           |
|                           |
| sidence 21 (RV21)         |
| Entrepreneur              |
| Investor                  |
| ent Resident Visa (PRV)   |
| e Family Support (RFSV)   |
| Privacy                   |
| APEC                      |
| d Seasonal Employer (RSE) |
| Assessment Team (SAT)     |
| Section 61                |
| Migrant Category (SMC)    |
| /ork to Residence         |
| Working Holiday           |
|                           |
|                           |