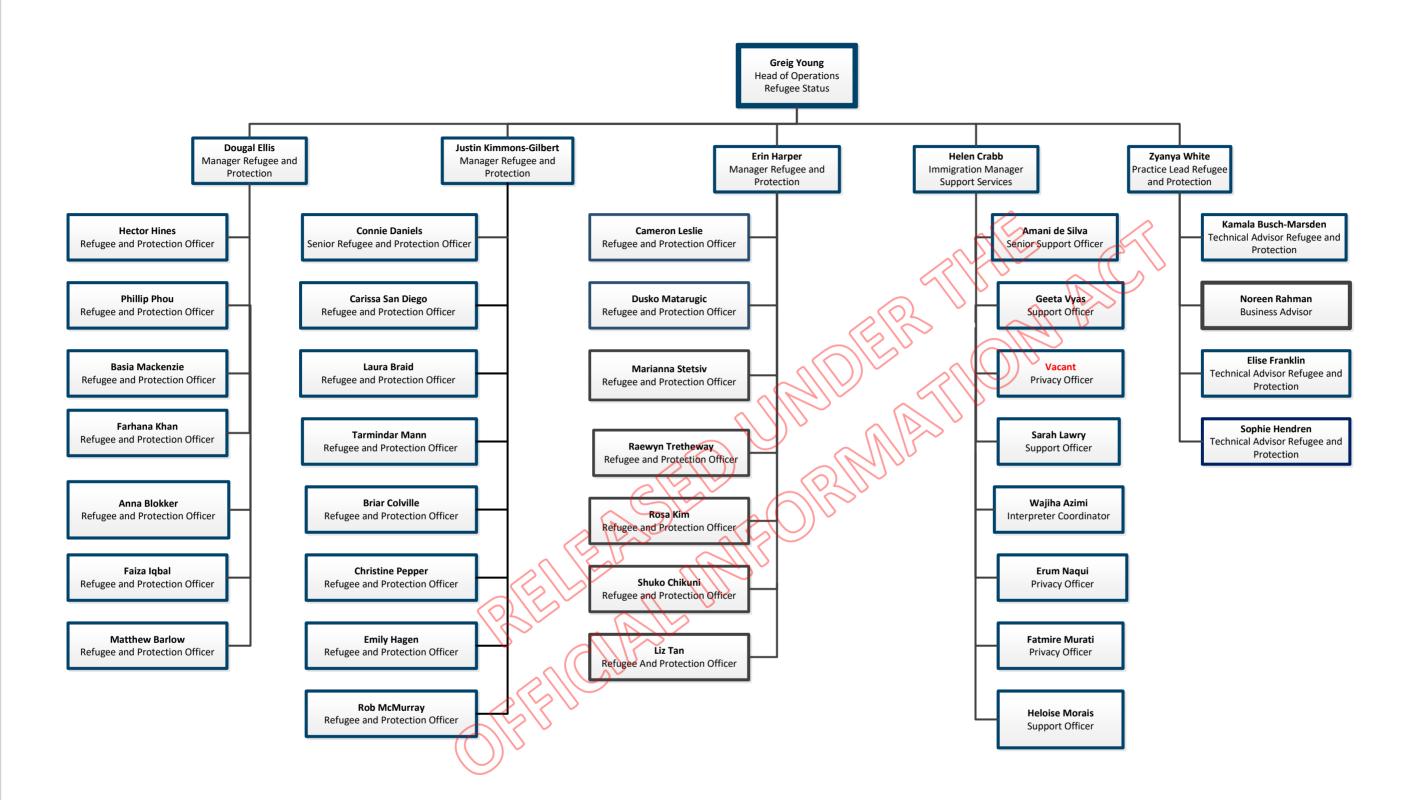

# Border and Visa Operations Porirua Visa Operations

Wellington based

**MINISTRY OF BUSINESS, INNOVATION & EMPLOYMENT** HĪKINA WHAKATUTUKI

Refugee and Migrant Services Branch