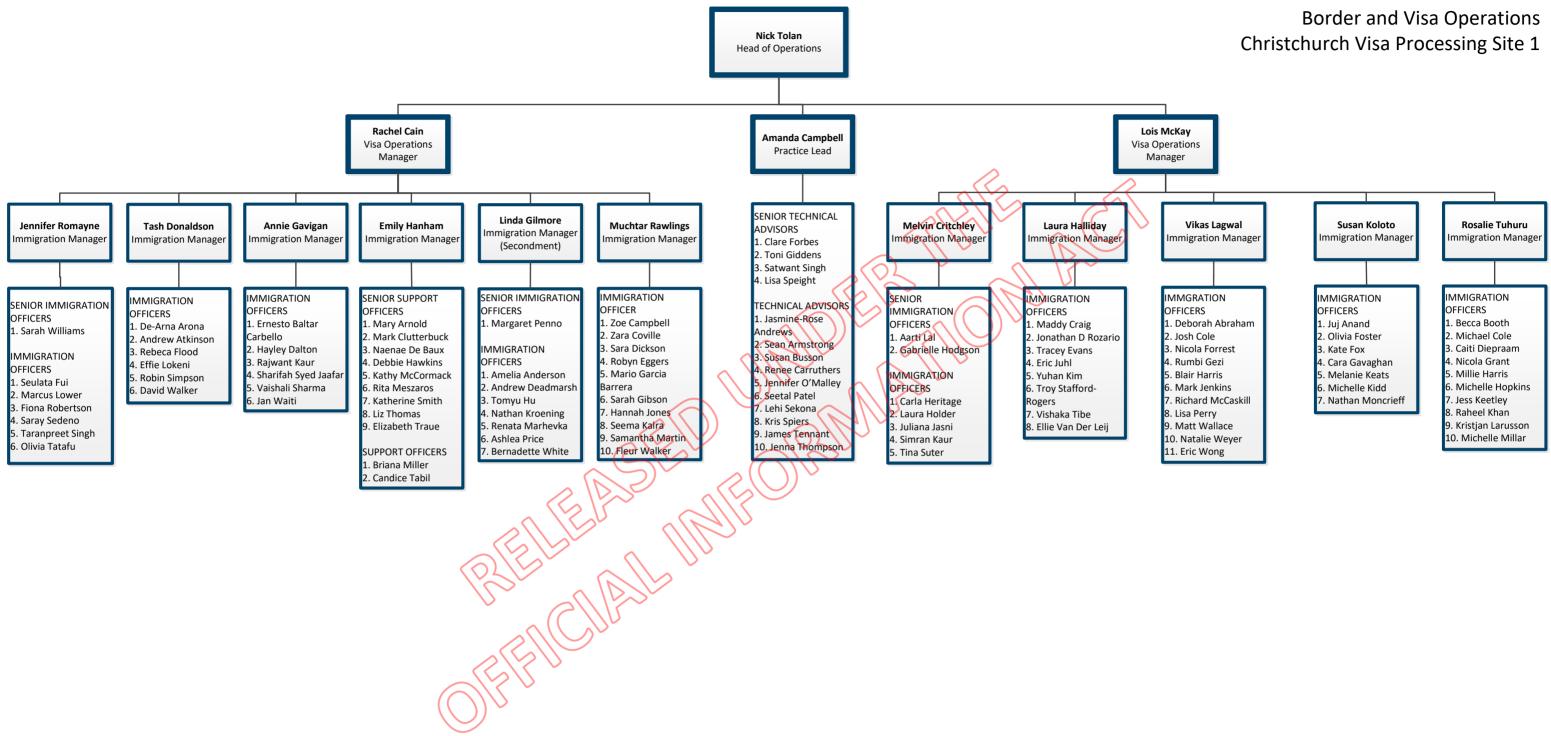

### Border and Visa Operations Christchurch Visa Operations Site 2

7

Border and Visa Operations