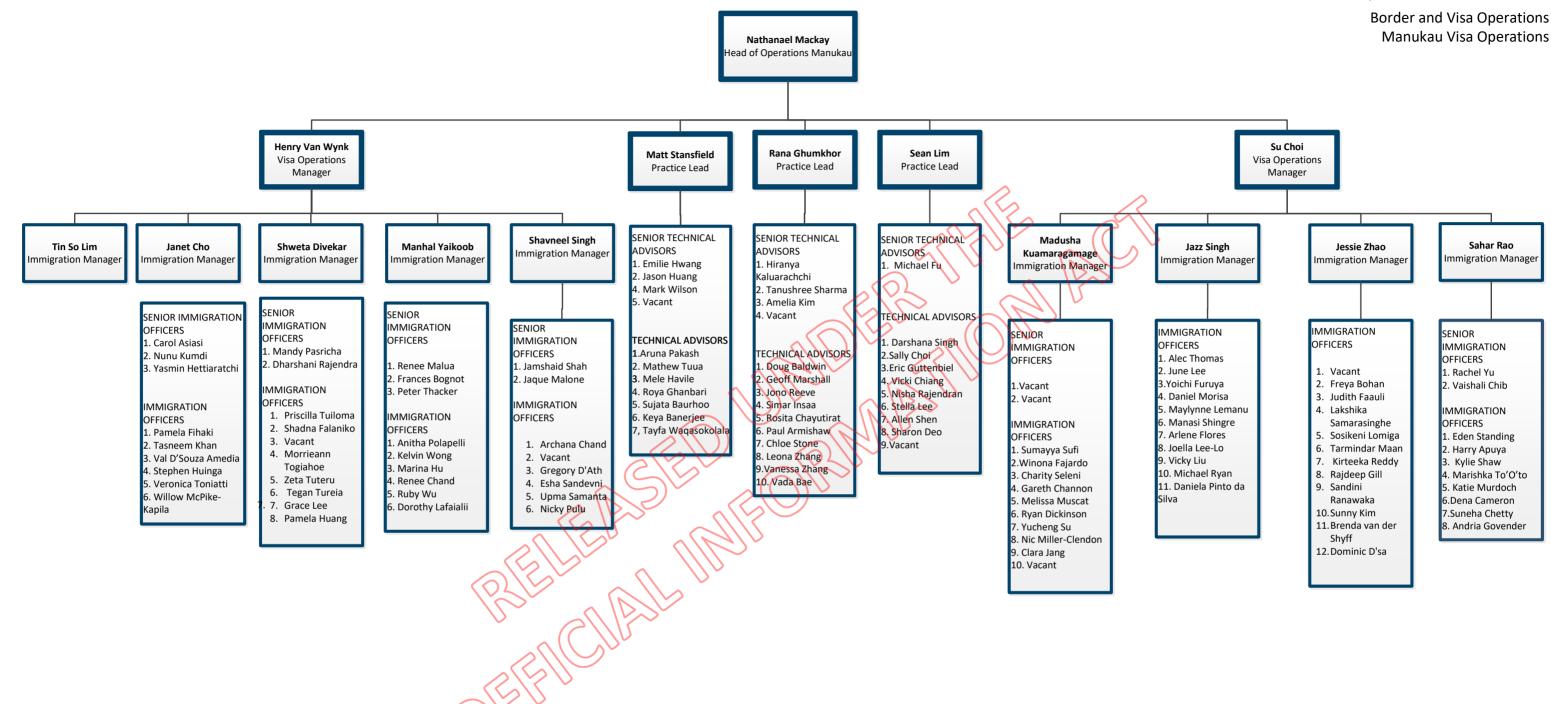

# Manukau Visa Operations

Border and Visa Operations Manukau Visa Operations continued