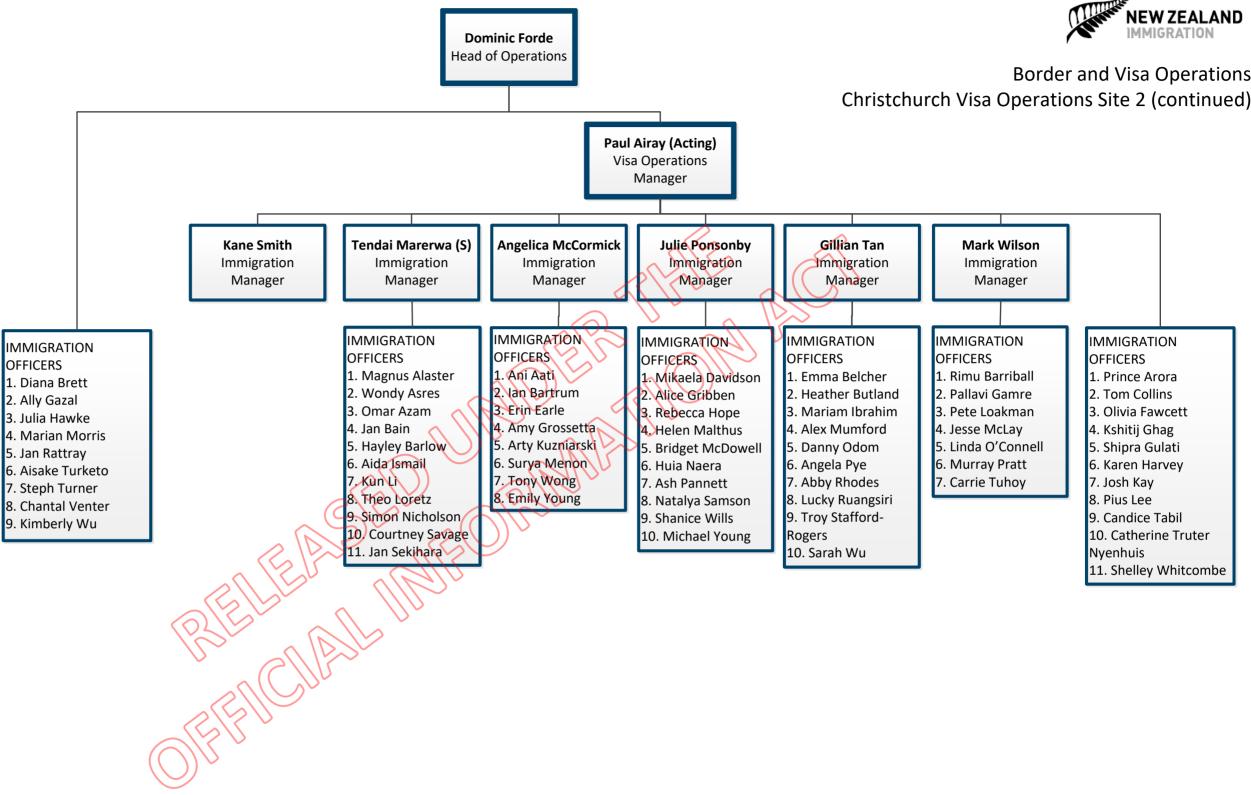

### Border and Visa Operations Christchurch Visa Operations Site 2

7

Border and Visa Operations