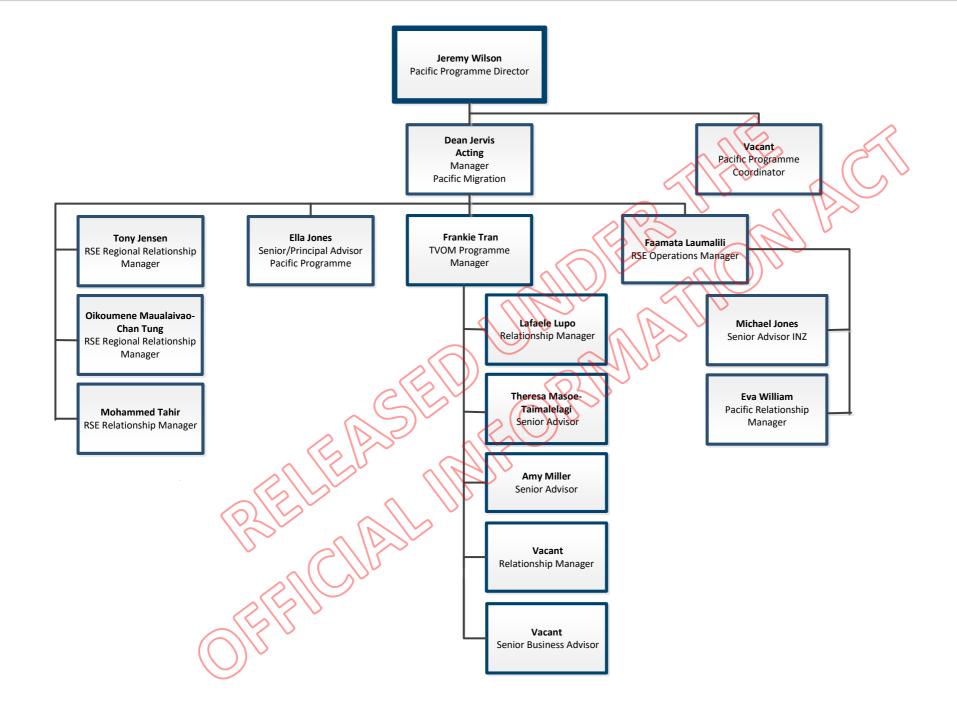

# **Immigration NZ** Office of the Deputy Secretary





## **Immigration NZ**

Leadership Team





Fiona Whiteridge General Manager Refugee & Migrant Services

Zoe Goodall General Manager Assurance

#### **Immigration NZ**

#### **Extended Leadership Team**























M **NEW ZEALAND IMMIGRATION** 





MINISTRY OF BUSINESS, INNOVATION & EMPLOYMENT ΗΙΤΚΙΝΑ WHAKATUTUKI

#### **Enablement Extended Leadership Team**









#### **MINISTRY OF BUSINESS, INNOVATION & EMPLOYMENT** ΗΙΚΙΝΑ WHAKATUTUKI







# MINISTRY OF BUSINESS, INNOVATION & EMPLOYMENT ΗΙΚΙΝΑ WHAKATUTUKI







# MINISTRY OF BUSINESS, INNOVATION & EMPLOYMENT ΗΙΚΙΝΑ WHAKATUTUKI

#### **Operational Policy Team**









September 2022

### **Operations, Tasking and Improvement** Leadership

















## Border and Visa Operations Visa Product Leads by National Manager

| Simon Russell             |
|---------------------------|
|                           |
|                           |
|                           |
|                           |
| sidence 21 (RV21)         |