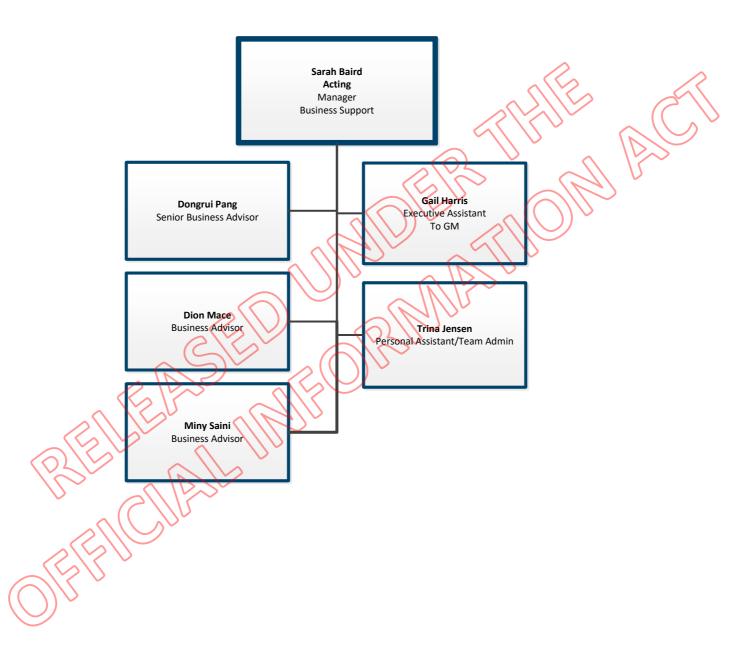

# **Immigration NZ** Office of the Deputy Secretary





## **Immigration NZ**

Leadership Team





Fiona Whiteridge General Manager Refugee & Migrant Services

Zoe Goodall General Manager Assurance

#### **Immigration NZ**

#### **Extended Leadership Team**























M **NEW ZEALAND IMMIGRATION** 





MINISTRY OF BUSINESS, INNOVATION & EMPLOYMENT ΗΙΤΚΙΝΑ WHAKATUTUKI

#### **Enablement Extended Leadership Team**









#### **MINISTRY OF BUSINESS, INNOVATION & EMPLOYMENT** ΗΙΚΙΝΑ WHAKATUTUKI







# MINISTRY OF BUSINESS, INNOVATION & EMPLOYMENT ΗΙΚΙΝΑ WHAKATUTUKI







# MINISTRY OF BUSINESS, INNOVATION & EMPLOYMENT ΗΙΚΙΝΑ WHAKATUTUKI

#### **Operational Policy Team**









September 2022

### **Operations, Tasking and Improvement** Leadership

















## Border and Visa Operations Visa Product Leads by National Manager

| Simon Russell             |
|---------------------------|
|                           |
|                           |
|                           |
|                           |
| sidence 21 (RV21)