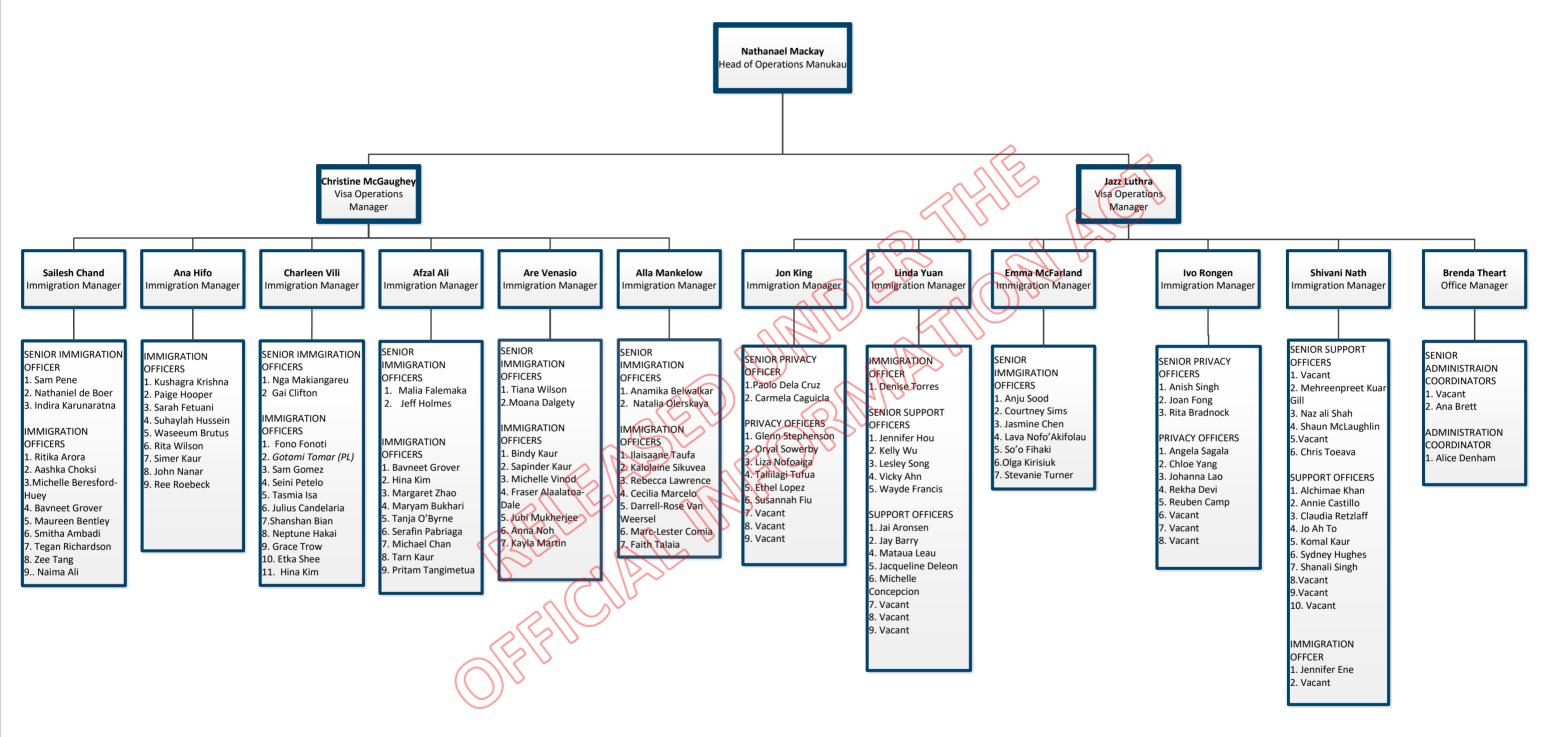

# Manukau Visa Operations

Border and Visa Operations Manukau Visa Operations continued