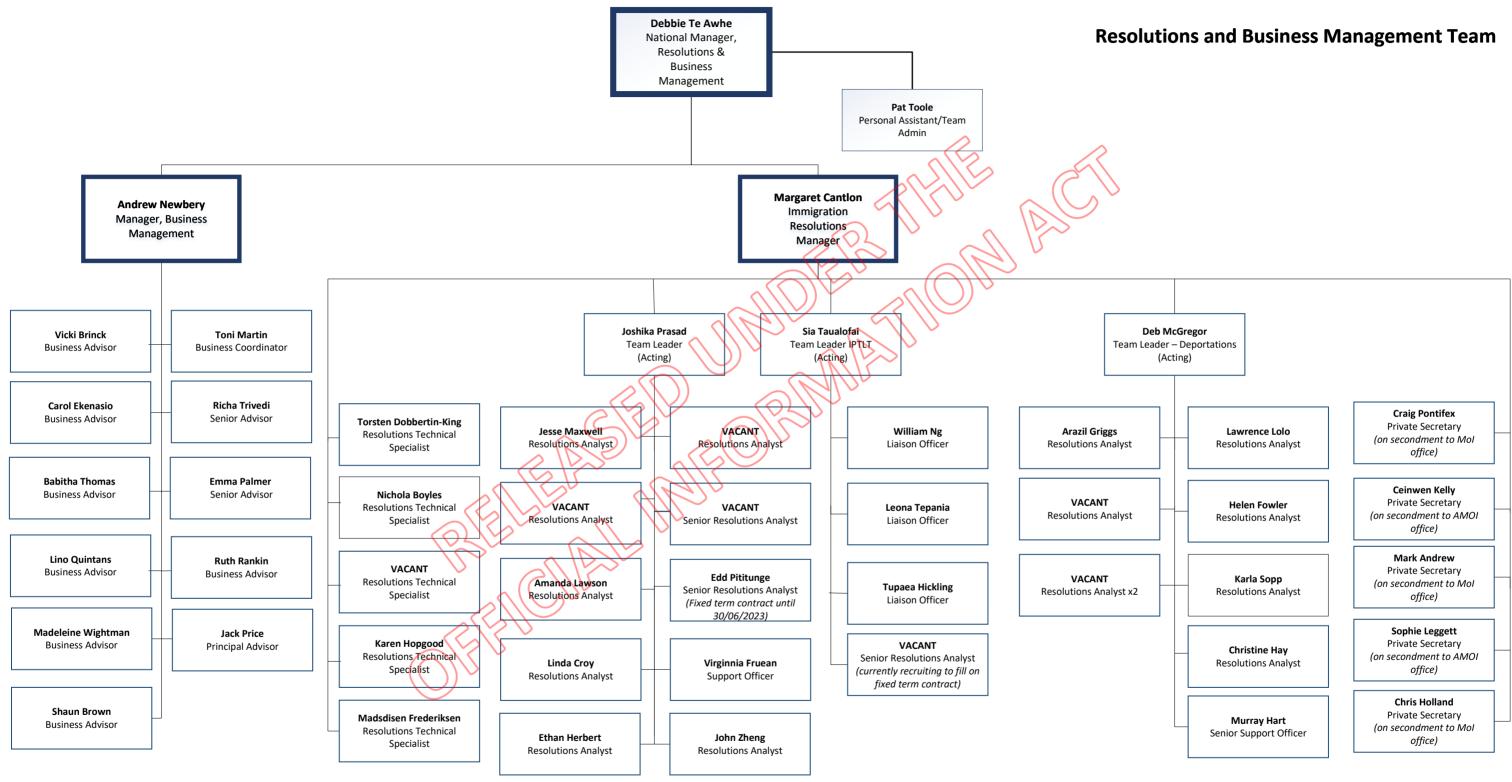

# **Immigration NZ** Office of the Deputy Secretary





## **Immigration NZ**

Leadership Team





Fiona Whiteridge General Manager Refugee & Migrant Services

Zoe Goodall General Manager Assurance

#### **Immigration NZ**

#### **Extended Leadership Team**























M **NEW ZEALAND IMMIGRATION** 





MINISTRY OF BUSINESS, INNOVATION & EMPLOYMENT ΗΙΤΚΙΝΑ WHAKATUTUKI

#### **Enablement Extended Leadership Team**









#### **MINISTRY OF BUSINESS, INNOVATION & EMPLOYMENT** ΗΙΚΙΝΑ WHAKATUTUKI







# MINISTRY OF BUSINESS, INNOVATION & EMPLOYMENT ΗΙΚΙΝΑ WHAKATUTUKI







# MINISTRY OF BUSINESS, INNOVATION & EMPLOYMENT ΗΙΚΙΝΑ WHAKATUTUKI

#### **Operational Policy Team**









September 2022

### **Operations, Tasking and Improvement** Leadership

















## Border and Visa Operations Visa Product Leads by National Manager

| Simon Russell             |
|---------------------------|
|                           |
|                           |
|                           |
|                           |
| sidence 21 (RV21)         |
| Entrepreneur              |
| Investor                  |
| ent Resident Visa (PRV)   |
| e Family Support (RFSV)   |
| Privacy                   |
| APEC                      |
| d Seasonal Employer (RSE) |
| Assessment Team (SAT)     |
| Se