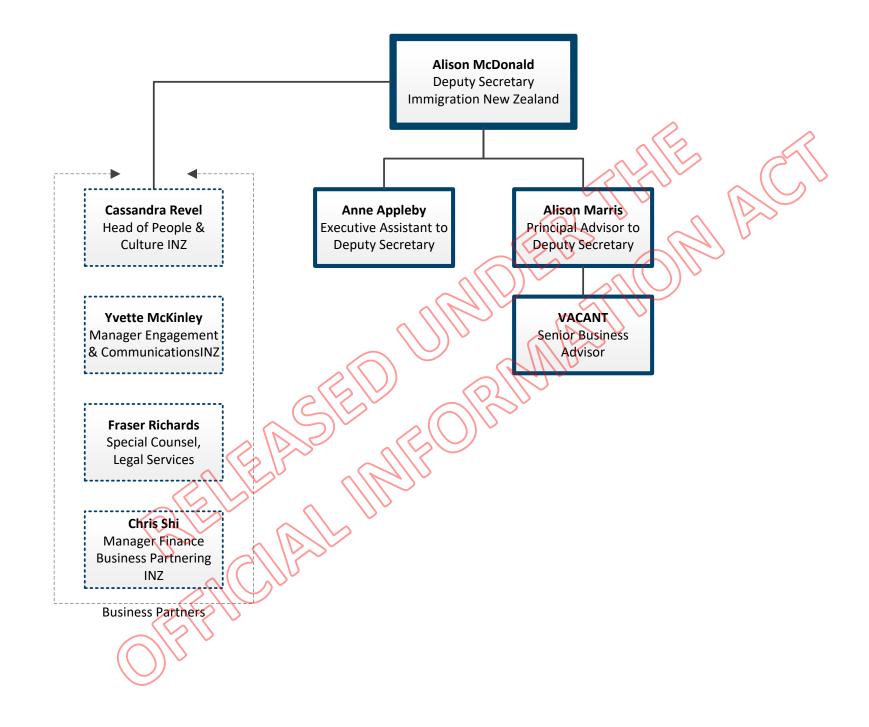

# **Immigration NZ** Office of the Deputy Secretary





## **Immigration NZ**

Leadership Team





Fiona Whiteridge General Manager Refugee & Migrant Services

Zoe Goodall General Manager Assurance

#### **Immigration NZ**

#### **Extended Leadership Team**























M **NEW ZEALAND IMMIGRATION** 





MINISTRY OF BUSINESS, INNOVATION & EMPLOYMENT ΗΙΤΚΙΝΑ WHAKATUTUKI

#### **Enablement Extended Leadership Team**









#### **MINISTRY OF BUSINESS, INNOVATION & EMPLOYMENT** ΗΙΚΙΝΑ WHAKATUTUKI







# MINISTRY OF BUSINESS, INNOVATION & EMPLOYMENT ΗΙΚΙΝΑ WHAKATUTUKI







# MINISTRY OF BUSINESS, INNOVATION & EMPLOYMENT ΗΙΚΙΝΑ WHAKATUTUKI

#### **Operational Policy Team**









September 2022

### **Operations, Tasking and Improvement** Leadership

















## Border and Visa Operations Visa Product Leads by National