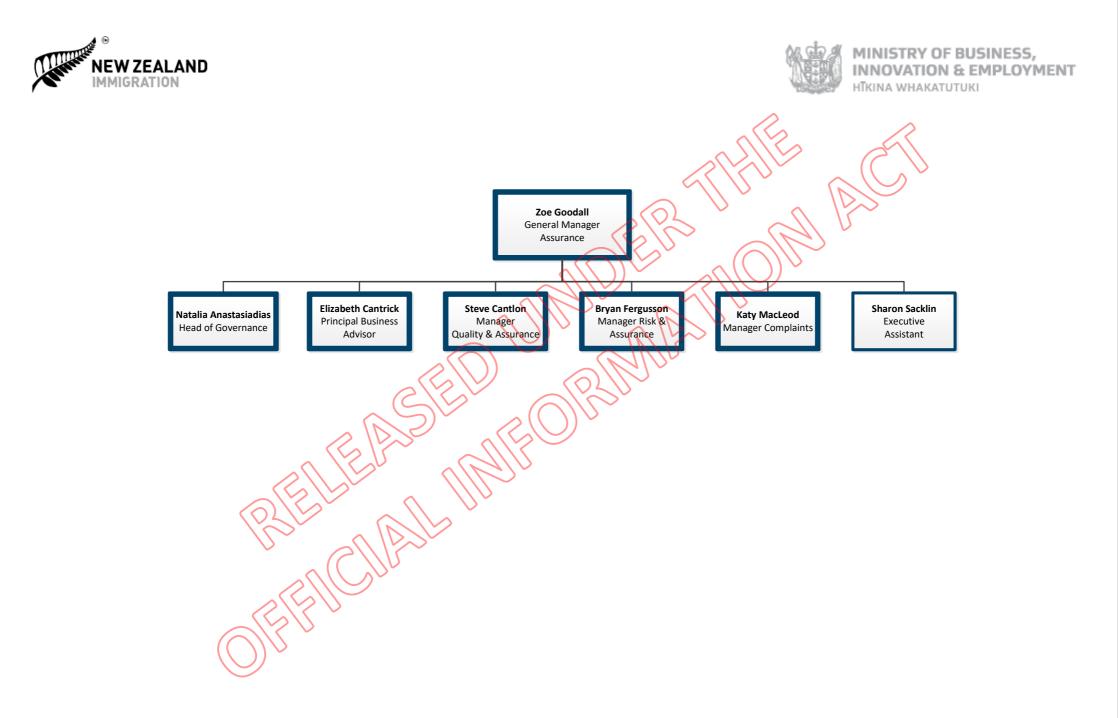

## **Immigration NZ**

Leadership Team

Fiona Whiteridge General Manager Refugee & Migrant Services

Zoe Goodall General Manager Assurance