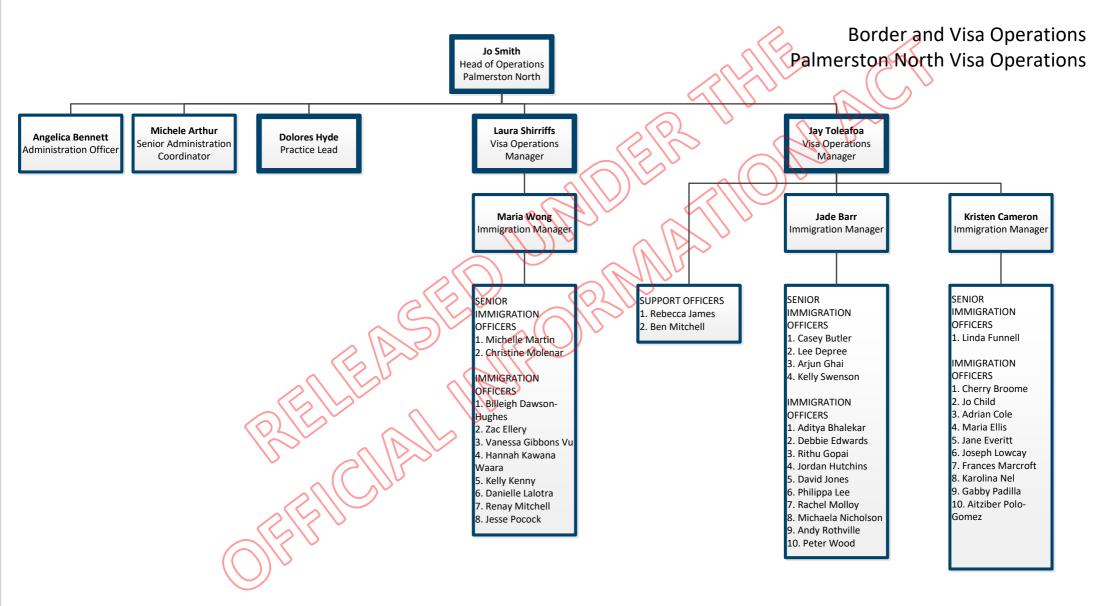

## Border and Visa Operations Hamilton Visa Operations

## Border and Visa Operations Hamilton Visa Operations (continued)