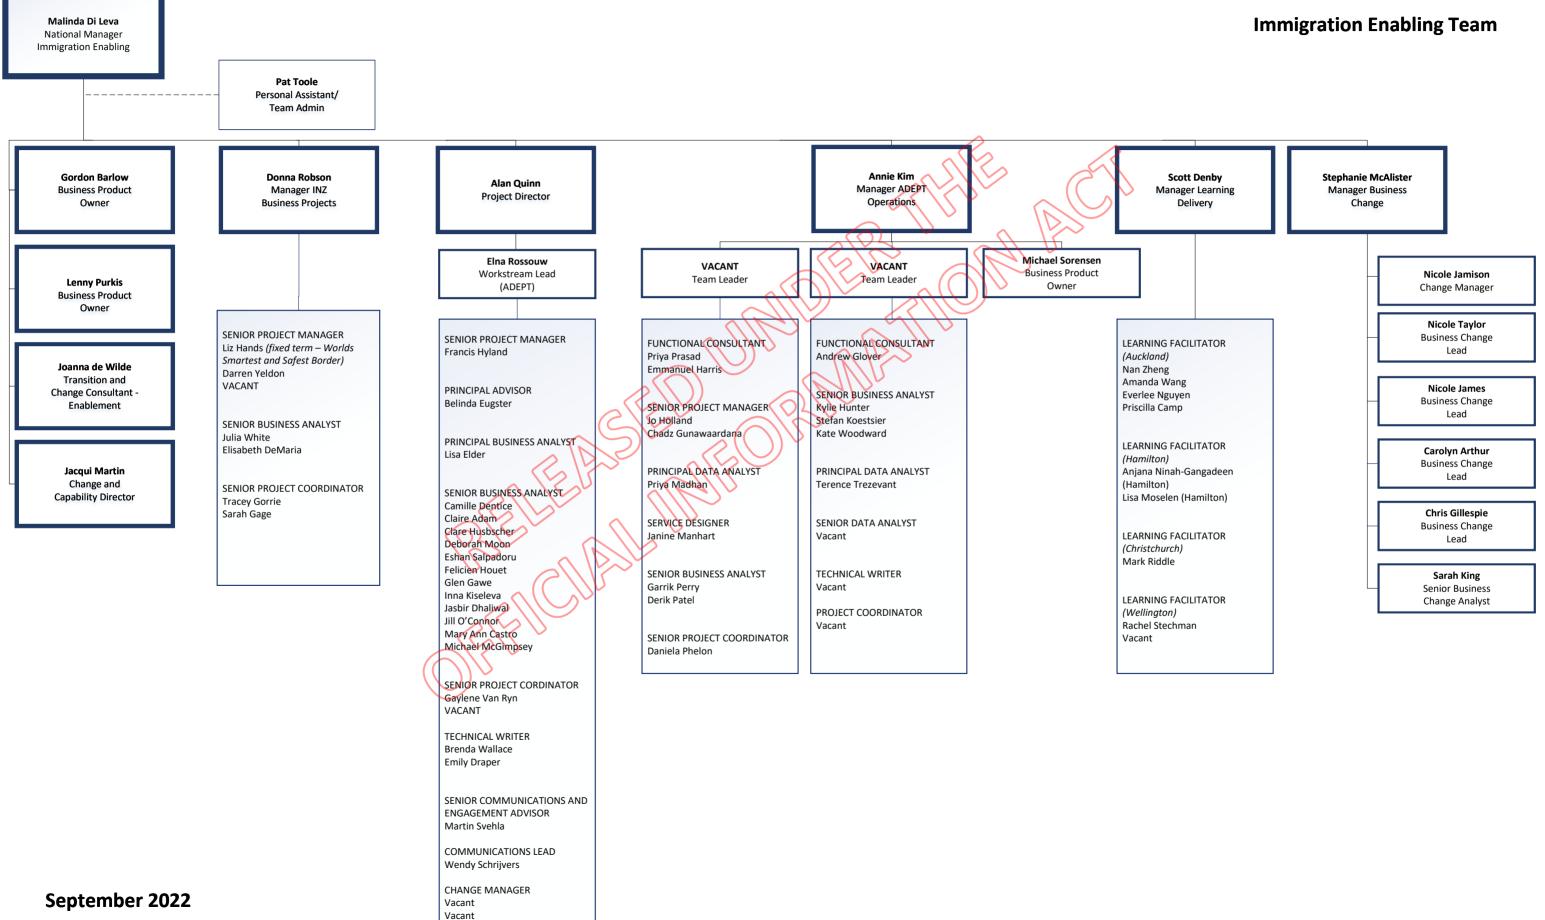

# **Immigration NZ** Office of the Deputy Secretary





## **Immigration NZ**

Leadership Team





Fiona Whiteridge General Manager Refugee & Migrant Services

Zoe Goodall General Manager Assurance

#### **Immigration NZ**

#### **Extended Leadership Team**























M **NEW ZEALAND IMMIGRATION** 





MINISTRY OF BUSINESS, INNOVATION & EMPLOYMENT ΗΙΤΚΙΝΑ WHAKATUTUKI

#### **Enablement Extended Leadership Team**









#### **MINISTRY OF BUSINESS, INNOVATION & EMPLOYMENT** ΗΙΚΙΝΑ WHAKATUTUKI







# MINISTRY OF BUSINESS, INNOVATION & EMPLOYMENT ΗΙΚΙΝΑ WHAKATUTUKI







# MINISTRY OF BUSINESS, INNOVATION & EMPLOYMENT ΗΙΚΙΝΑ WHAKATUTUKI

#### **Operational Policy Team**









September 2022

### **Operations, Tasking and Improvement** Leadership

















## Border and Visa Operations Visa Product Leads by National Manager

| Simon Russell             |
|---------------------------|
|                           |
|                           |
|                           |
|                           |
| sidence 21 (RV21)         |
| Entrepreneur              |
| Investor                  |
| ent Resident Visa (PRV)   |
| e Family Support (RFSV)   |
| Privacy                   |
| APEC