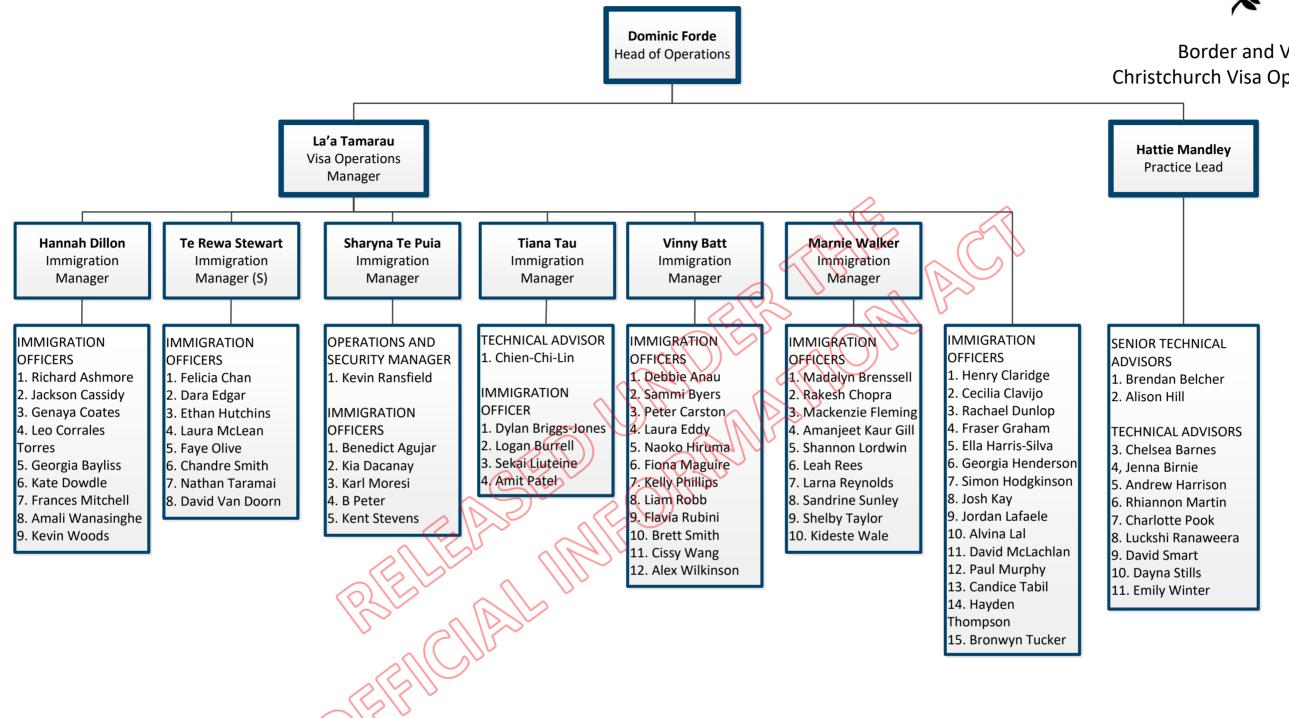

### Border and Visa Operations Christchurch Visa Operations Site 2

7

Border and Visa Operations