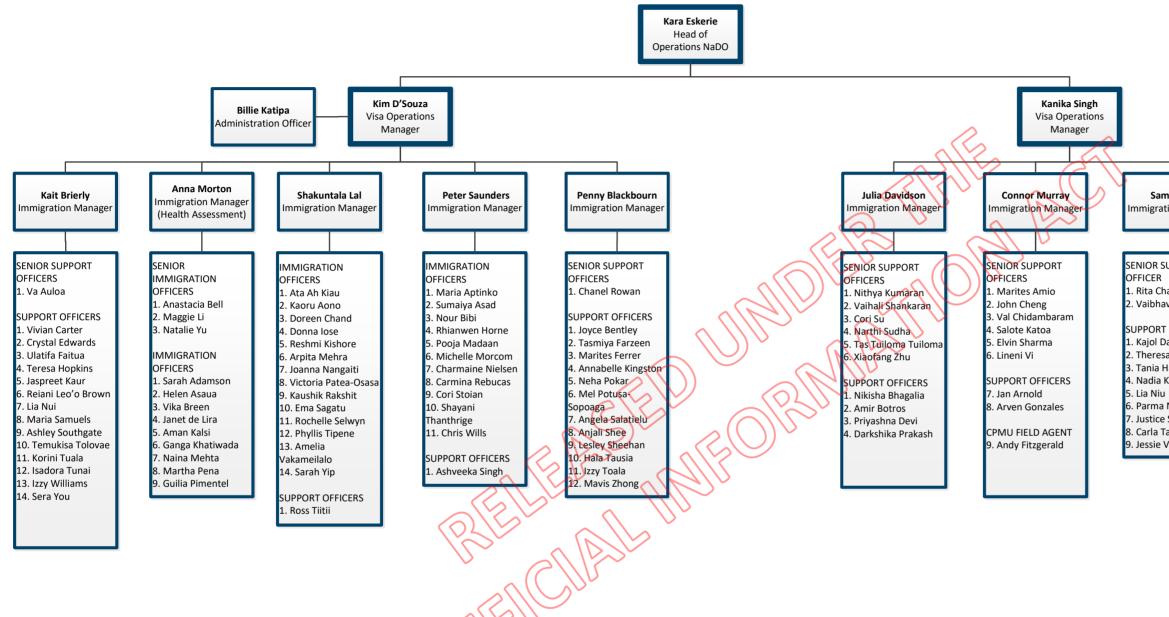

### Border and Visa Operations National Documentation Office

| <b>m losefo</b><br>ation Manager                                                                            |  |
|-------------------------------------------------------------------------------------------------------------|--|
|                                                                                                             |  |
| SUPPORT<br>hand<br>av Kharat                                                                                |  |
| T OFFICERS<br>Datt<br>sa Fa'atui<br>Halder<br>Kannemeyer<br>u<br>a Nokise<br>e Stringer<br>Tabanao<br>Vitto |  |
|                                                                                                             |  |