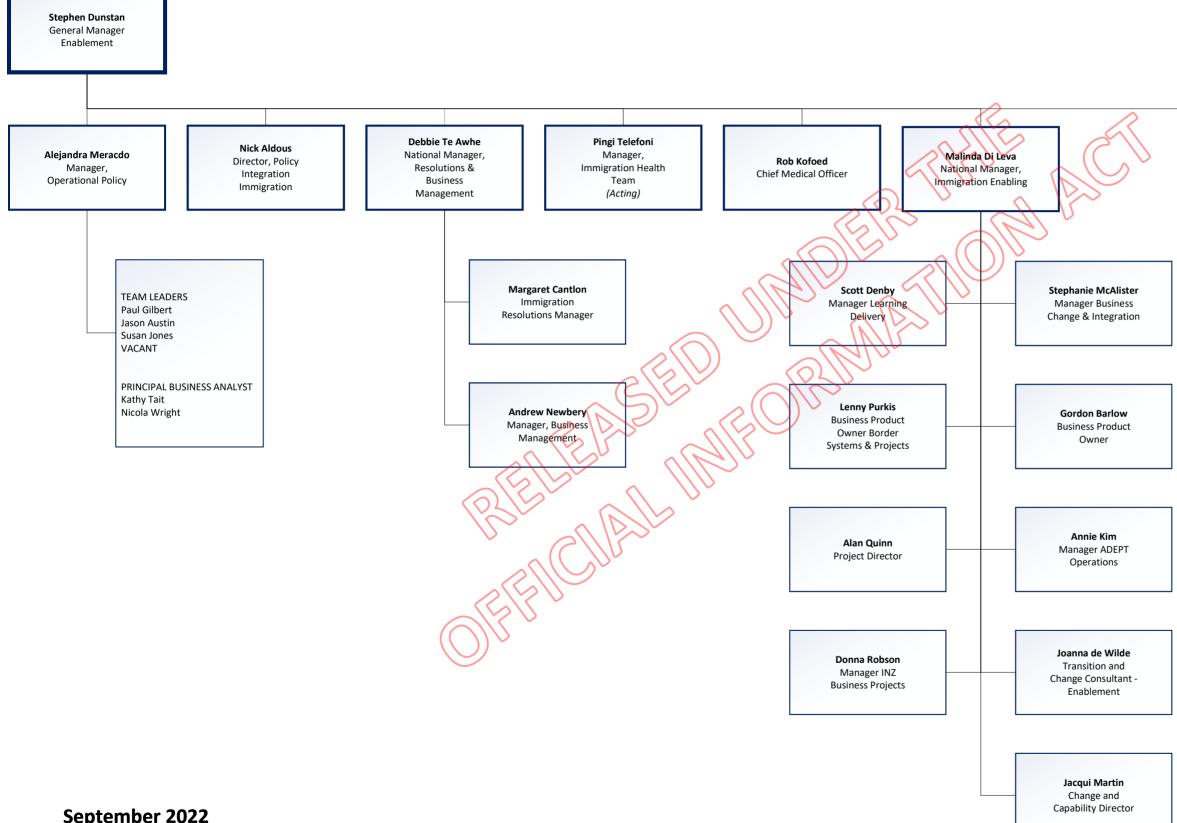

# **Immigration NZ** Office of the Deputy Secretary





## **Immigration NZ**

Leadership Team





Fiona Whiteridge General Manager Refugee & Migrant Services

Zoe Goodall General Manager Assurance

#### **Immigration NZ**

#### **Extended Leadership Team**























M **NEW ZEALAND IMMIGRATION** 





MINISTRY OF BUSINESS, INNOVATION & EMPLOYMENT ΗΙΤΚΙΝΑ WHAKATUTUKI

#### **Enablement Extended Leadership Team**









#### **MINISTRY OF BUSINESS, INNOVATION & EMPLOYMENT** ΗΙΚΙΝΑ WHAKATUTUKI







# MINISTRY OF BUSINESS, INNOVATION & EMPLOYMENT ΗΙΚΙΝΑ WHAKATUTUKI







# MINISTRY OF BUSINESS, INNOVATION & EMPLOYMENT ΗΙΚΙΝΑ WHAKATUTUKI

#### **Operational Policy Team**









September 2022

### **Operations, Tasking and Improvement** Leadership

















## Border and Visa Operations Visa Product Leads by National Manager

| Simon Russell             |
|---------------------------|
|                           |
|                           |
|                           |
|                           |
| sidence 21 (RV21)         |
| Entrepreneur              |
| Investor