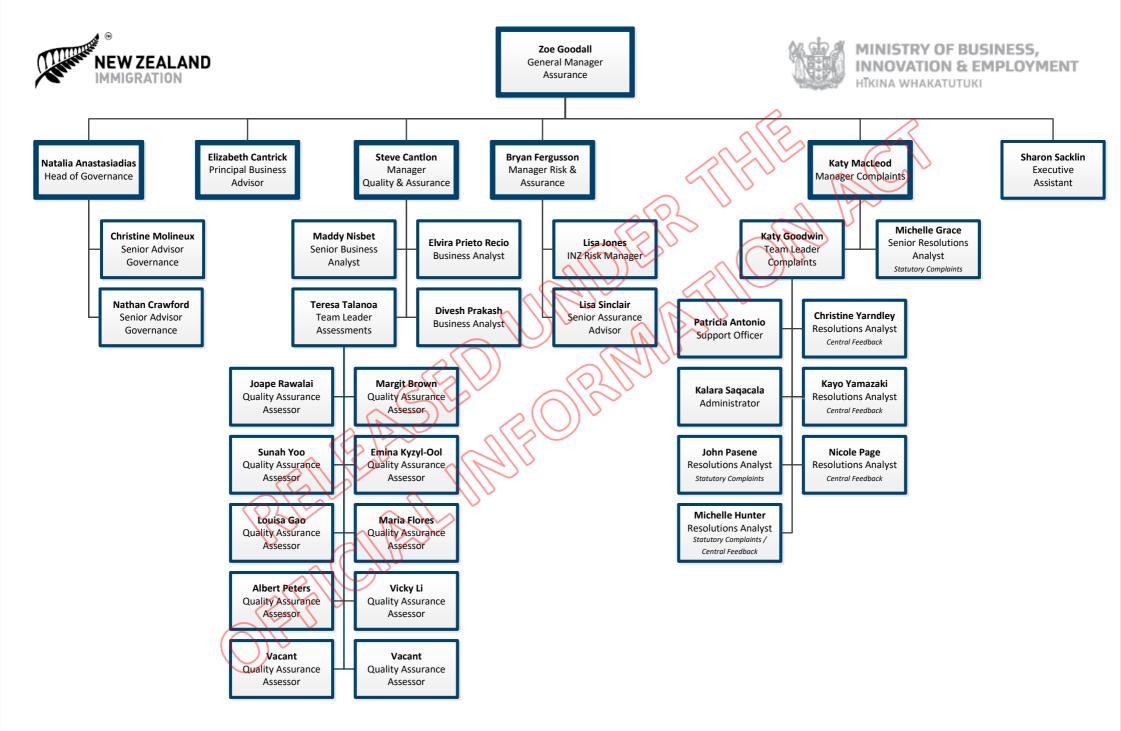

# **Immigration NZ** Office of the Deputy Secretary





## **Immigration NZ**

Leadership Team





Fiona Whiteridge General Manager Refugee & Migrant Services

Zoe Goodall General Manager Assurance

#### **Immigration NZ**

#### **Extended Leadership Team**























M **NEW ZEALAND IMMIGRATION** 





MINISTRY OF BUSINESS, INNOVATION & EMPLOYMENT ΗΙΤΚΙΝΑ WHAKATUTUKI

#### **Enablement Extended Leadership Team**









#### **MINISTRY OF BUSINESS, INNOVATION & EMPLOYMENT** ΗΙΚΙΝΑ WHAKATUTUKI







# MINISTRY OF BUSINESS, INNOVATION & EMPLOYMENT ΗΙΚΙΝΑ WHAKATUTUKI







# MINISTRY OF BUSINESS, INNOVATION & EMPLOYMENT ΗΙΚΙΝΑ WHAKATUTUKI

#### **Operational Policy Team**









September 2022

### **Operations, Tasking and Improvement** Leadership

















## Border and Visa Operations Visa Product Leads by National Manager

| Simon Russell             |
|---------------------------|
|                           |
|                           |
|                           |
|                           |
| sidence 21 (RV21)