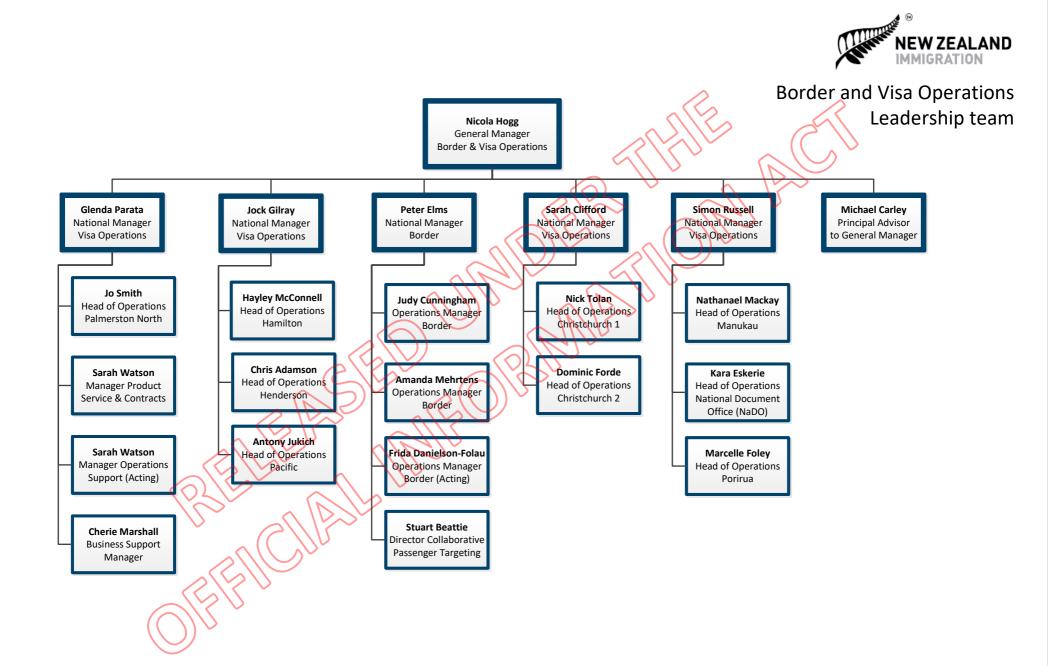

# **Immigration NZ** Office of the Deputy Secretary





## **Immigration NZ**

Leadership Team





Fiona Whiteridge General Manager Refugee & Migrant Services

Zoe Goodall General Manager Assurance

#### **Immigration NZ**

#### **Extended Leadership Team**























M **NEW ZEALAND IMMIGRATION** 





MINISTRY OF BUSINESS, INNOVATION & EMPLOYMENT ΗΙΤΚΙΝΑ WHAKATUTUKI

#### **Enablement Extended Leadership Team**









#### **MINISTRY OF BUSINESS, INNOVATION & EMPLOYMENT** ΗΙΚΙΝΑ WHAKATUTUKI







# MINISTRY OF BUSINESS, INNOVATION & EMPLOYMENT ΗΙΚΙΝΑ WHAKATUTUKI







# MINISTRY OF BUSINESS, INNOVATION & EMPLOYMENT ΗΙΚΙΝΑ WHAKATUTUKI

#### **Operational Policy Team**









September 2022

### **Operations, Tasking and Improvement** Leadership

















## Border and Visa Operations Visa Product Leads by National Manager

| Simon Russell             |
|---------------------------|
|                           |
|                           |
|                           |
|                           |
| sidence 21 (RV21)         |
| Entrepreneur              |
| Investor                  |
| ent Resident Visa (PRV)   |
| e Family Support (RFSV)   |
| Privacy                   |
| APEC                      |
| d Seasonal Employer (RSE) |
| Assessment Team (SAT)     |
| Section 61                |
| Migrant Category (SMC)    |
| /ork to Residence         |
| Working Holiday           |
|                           |
|                           |









### Border and Visa Operations Border Operations team





## Border and Visa Operati