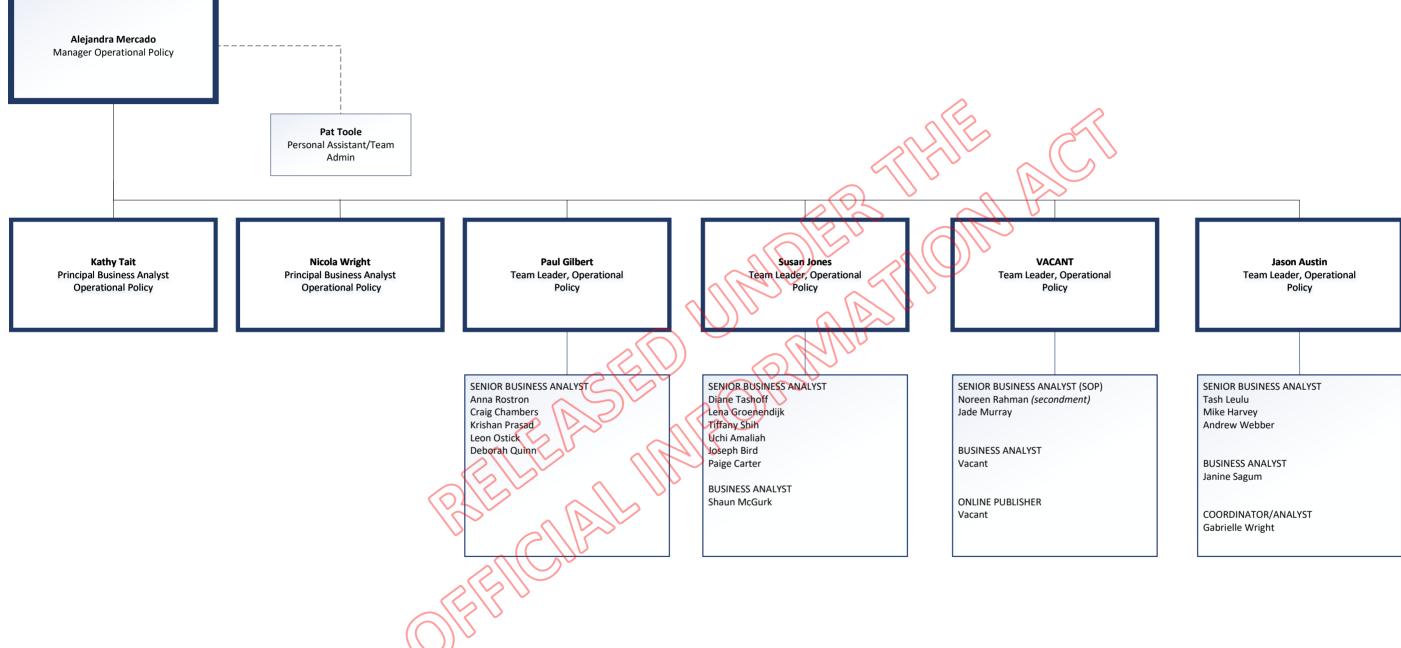

# **Immigration NZ** Office of the Deputy Secretary





## **Immigration NZ**

Leadership Team





Fiona Whiteridge General Manager Refugee & Migrant Services

Zoe Goodall General Manager Assurance

#### **Immigration NZ**

#### **Extended Leadership Team**























M **NEW ZEALAND IMMIGRATION** 





MINISTRY OF BUSINESS, INNOVATION & EMPLOYMENT ΗΙΤΚΙΝΑ WHAKATUTUKI

#### **Enablement Extended Leadership Team**









#### **MINISTRY OF BUSINESS, INNOVATION & EMPLOYMENT** ΗΙΚΙΝΑ WHAKATUTUKI







# MINISTRY OF BUSINESS, INNOVATION & EMPLOYMENT ΗΙΚΙΝΑ WHAKATUTUKI







# MINISTRY OF BUSINESS, INNOVATION & EMPLOYMENT ΗΙΚΙΝΑ WHAKATUTUKI

#### **Operational Policy Team**









September 2022

### **Operations, Tasking and Improvement** Leadership

















## Border and Visa Operations Visa Product Leads by National Manager

| Simon Russell             |
|---------------------------|
|                           |
|                           |
|                           |
|                           |
| sidence 21 (RV21)         |
| Entrepreneur              |
| Investor                  |
| ent Resident Visa (PRV)   |
| e Family Support (RFSV)   |
| Privacy                   |
| APEC                      |
| d Seasonal Employer (RSE) |
| Assessment Team (SAT)     |
| Section 61                |
| Migrant Category (SMC)    |
| /ork to Residenc