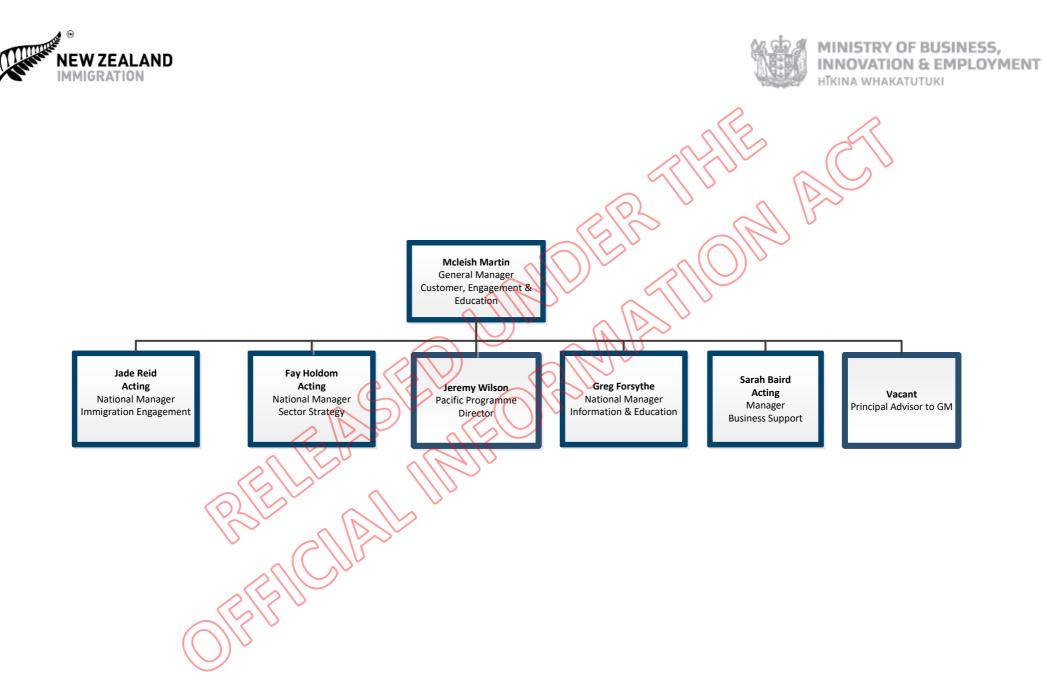

# **Immigration NZ** Office of the Deputy Secretary





## **Immigration NZ**

Leadership Team





Fiona Whiteridge General Manager Refugee & Migrant Services

Zoe Goodall General Manager Assurance

#### **Immigration NZ**

#### **Extended Leadership Team**























M **NEW ZEALAND IMMIGRATION** 





MINISTRY OF BUSINESS, INNOVATION & EMPLOYMENT ΗΙΤΚΙΝΑ WHAKATUTUKI

#### **Enablement Extended Leadership Team**









#### **MINISTRY OF BUSINESS, INNOVATION & EMPLOYMENT** ΗΙΚΙΝΑ WHAKATUTUKI







# MINISTRY OF BUSINESS, INNOVATION & EMPLOYMENT ΗΙΚΙΝΑ WHAKATUTUKI







# MINISTRY OF BUSINESS, INNOVATION & EMPLOYMENT ΗΙΚΙΝΑ WHAKATUTUKI

#### **Operational Policy Team**









September 2022

### **Operations, Tasking and Improvement** Leadership

















## Border and Visa Operations Visa Product Leads by National Manager

| Simon Russell             |
|---------------------------|
|                           |
|                           |
|                           |
|                           |
| sidence 21 (RV21)