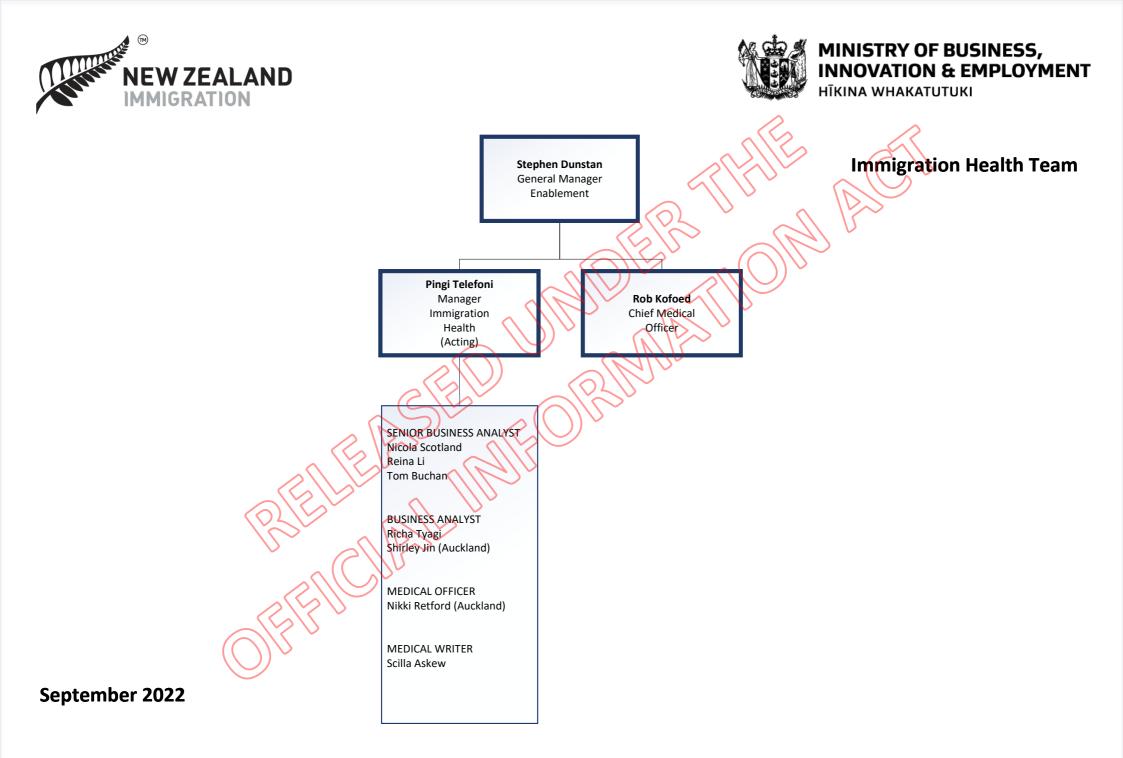

# **Immigration NZ** Office of the Deputy Secretary





## **Immigration NZ**

Leadership Team





Fiona Whiteridge General Manager Refugee & Migrant Services

Zoe Goodall General Manager Assurance

#### **Immigration NZ**

#### **Extended Leadership Team**























M **NEW ZEALAND IMMIGRATION** 





MINISTRY OF BUSINESS, INNOVATION & EMPLOYMENT ΗΙΤΚΙΝΑ WHAKATUTUKI

#### **Enablement Extended Leadership Team**









#### **MINISTRY OF BUSINESS, INNOVATION & EMPLOYMENT** ΗΙΚΙΝΑ WHAKATUTUKI







# MINISTRY OF BUSINESS, INNOVATION & EMPLOYMENT ΗΙΚΙΝΑ WHAKATUTUKI







# MINISTRY OF BUSINESS, INNOVATION & EMPLOYMENT ΗΙΚΙΝΑ WHAKATUTUKI

#### **Operational Policy Team**









September 2022

### **Operations, Tasking and Improvement** Leadership

















## Border and Visa Operations Visa Product Leads by National Manager

| Simon Russell             |
|---------------------------|
|                           |
|                           |
|                           |
|                           |
| sidence 21 (RV21)         |
| Entrepreneur              |
| Investor                  |
| ent Resident Visa (PRV)   |
| e Family Support (RFSV)   |
| Privacy                   |
| APEC                      |
| d Seasonal Employer (RSE) |
| Assessment Team (SAT)     |
| Section 61                |
| Migrant Category (SMC)    |
| /ork to Residence         |
| Working Holiday           |
|                           |
|                           |