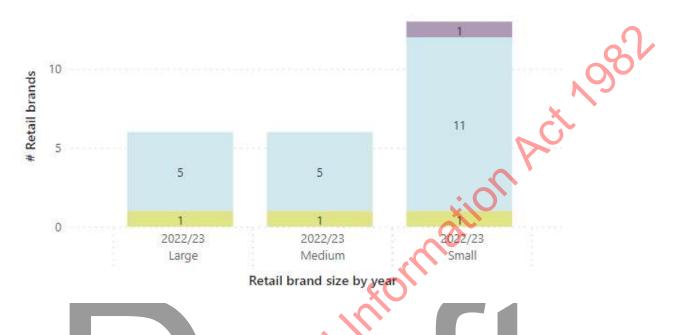

retailers. Part 5 deals with business-as-usual account management practices that affect all residential consumers, while Parts 7 and 8 are most likely to impact consumers in states of financial and/or health-related vulnerability.
- 3.40. Responses for 2022/23 indicate significant improvements have been made regarding retailer alignment with Parts 7 and 8.



#### Figure 7: Alignment for Part 7: Disconnection

3.41. Figure 7 shows that all six large retailers and seven medium retailers were aligned with Part 7. Only one medium and one small retailer remain unaligned with this Part in 2022/23.

#### Figure 8: Change in alignment for Part 7

Alignment Status 😑 Improvement 💿 No change



#### Figure 10: Change in alignment for Part 8

Alignment Status 😑 Improvement 💿 No change 🔘 Regression



3.43. However, one additional small retailer indicated non-alignment with this Part in 2022/23, representing a regression, as indicted in Figure 10.

# 4. Methodological improvements were made for the 2022/23 Alignment report

- 4.1. Several key changes to the data collection process were implemented for the 2022/23 alignment period, responding to learnings from the 2021/22 Alignment report. This included:
  - (a) expanding our criteria for retailer eligibility
  - (b) using a new platform to collect retailer responses
  - (c) revising the alignment statement form to include further detail on extent of alignment or alternative actions used.

#### We expanded the retailer eligibility criteria

4.2

4.3.

The Guidelines apply to retailers, as defined by the Electricity Industry Act 2010 (A