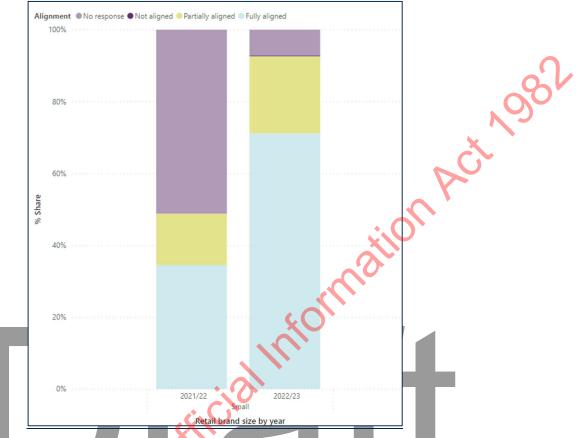

#### Smaller retailers are engaging more with the Guidelines

3.22. Due to a change in its approach to assessing retailer eligibility to submit an alignment statement, the Authority received a significantly greater number of responses from smaller retailers for the 2022/23 alignment period, as shown in Figure 3.

#### Figure 3: Number of retail brands by size and alignment

Alignment ON response Not aligned Partially aligned Fully aligned

- 3.23. In 2021/21, we received alignment statements from 17 out of 24 small retailers. In comparison, 30 out of 40 eligible small retailers provided responses for the 2022/23 alignment period. This illustrates a response rate increase from 70% to 75% for small retailers across the two Alignment reports.
- 3.24. The increased response rate is positive for two main reasons:
  - (a) more small retailers are engaging with the Guidelines, and
  - (b) the specific small retailers who responded in 2022/23 included those who hold a large number of ICPs (for a small retailer) but did not respond during the 2021/22 alignment period.
- 3.25. Figure 4 below illustrates the market share of small retailers that were asked to provide alignment statements in both 2021/22 and 2022/23. This shows that the full and partial alignment responses received from small retailers in 2022/23 cover a greater number of ICPs (and therefore domestic consumers) than those received in the 2021/22 alignment period.
- 3.26. We note that the 30 small retailers who responded in 2022/23 service an estimated 33,400 ICPs while in 2021/22, the 17 small retailer respondents serviced 12,504 ICPs. Regarding non-respondents, the 10 small retailers who did not respond in 2022/23 service an estimated 2,600 ICPs while in 2021/22, the seven non-respondent retailers serviced 13,130 ICPs. This represents a significant increase in the number of domestic consumers covered by responsive retailers between the two alignment periods.

#### Figure 4: Market share for small retailers by year and alignment

- 3.27. We consider the increased response from these small retailers important and appreciate the work and engagement undertaken by these retailers in collaboration with the Authority's education and compliance team.
- 3.28. We acknowledge the different barriers electricity retailers face when committing to consultation commitments and view this increase in responses from smaller retailers highlights an increased awareness of the Guidelines.