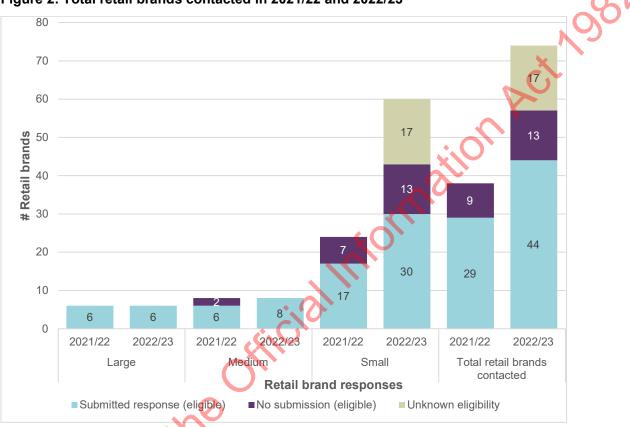

Figure 2: Total retail brands contacted in 2021/22 and 2022/23

3.16. There were 57 known eligible retail brands operating in New Zealand (six large, eight medium, and 43 small) during the 2022/23 alignment period, of which 54 were asked to submit alignment statements. The remaining three were asked to submit a response but opted out of the process or became unresponsive to the Authority's enquiries.<sup>3</sup> This represents an increase in the total number of eligible respondents by 19, up from the 38 retailers contacted in the 2021/22 alignment period.

## We've seen greater alignment with the Guidelines by large and medium retailers

- 3.6. Large and medium retailers self-reported greater levels of alignment with the Guidelines compared with results from the 2021/22 Alignment report.
- 3.7. All 14 large and medium retailers provided self-assessments for the 2022/23 alignment period. This is an improvement from 2021/22 when two medium retailers did not provide alignment statements.
- 3.8. Twelve retailers stated they were fully aligned and two were partially aligned. Of these, six out of six large retailers, and six out of eight medium retailers reported full alignment, with the remaining two medium retailers self-reporting partial alignment with the Guidelines.
- 3.9. These results indicate that the majority of all large and medium retailers consider themselves to be fully aligned with the Guidelines.

#### More retailers provided alignments statements in 2022/23

3.15. Changes we made to the alignment statement eligibility criteria expanded the number of retailers that responded to the 2022/23 Alignment report. This is described further in the methodology section.

The number of large and medium retailers remained consistent across both years, with all growth occurring in the small retailer category due to the expanded eligibility criteria. Thirteen small retailers were asked to submit alignment statements in

2022/23. As described above, only ten of this group were sent alignment forms to complete.

- 3.18. Thirty-five alignment statements were received by the 2022/23 alignment period deadline of 31 August 2023. Nine retailers submitted their statements late or requested extensions (one medium retailer and eight small retailers).
- 3.19. In addition to the 57 known eligible retailers in 2022/23, a further 17 retailers were contacted to confirm their eligibility to submit an alignment statement but were either unresponsive or became unresponsive after requests were made for them to complete an alignment statement. Some of these retail brands may not be required to submit a statement (eg, as they do not supply electricity to domestic consumers or were inactive during the alignment period). However, we were unable to determine their eligibility status after repeated contact attempts.
- 3.20. This group are classified as being of 'unknown eligibility' (see Figure 2 above). It is assumed that all unknown retailers fall into the small retail brand category, with no unknown eligibility retailers in the large or medium categories.
- 3.21. This brings the total number of known eligible and potentially eligible retailers contacted for the 2022/23 survey to 74. Between the 2021/22 and 2022/23 alignment periods, this represents an increase of 35 small retailers contacted by the Authority. However, these additional retailers cover only a very small number of domestic consumers approximately 0.6% of the total number of residential ICPs in New Zealand.