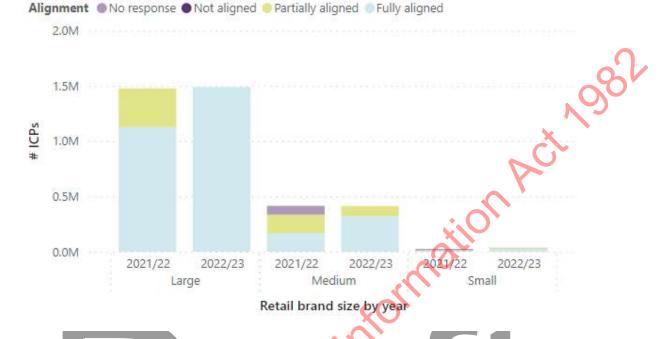

#### Figure 1: Number of retail brands by ICP count and alignment

- 3.10. All six large retailers stated full alignment for the 2022/23 alignment period, an improvement from the previous alignment period's results, where five large retailers reported full alignment and one partial alignment. Improvement from partial alignment to full alignment was made for Parts 5 (Account Management), 7 (Disconnection), and 8 (Medically Dependent Consumers).
- 3.11. Of the medium retailers, six out of eight self-reported full alignment, with the remaining two self-reporting partial alignment. This shows an improvement from 2021/22 where only four out of the eight medium retailers self-reported full alignment, where two were partially aligned, and the remaining two did not respond.
- 3.12. Alignment improvements made by medium retailers include one retailer that did not respond in the previous alignment period, now stating they are fully aligned. Another medium retailer moved from non-alignment with Parts 4 (Contracts), 5, 7 and 8 to full alignment (with alternative actions used for Parts 2 and 7).
- 3.13. In terms of partial alignment among medium retailers, one self-reported nonalignment with Parts 6 (Payment Difficulties) and 7. This retailer did not submit a response in 2021/22. Another medium retailer was not aligned with Part 3 (Information Records) for both alignment periods but improved their alignment from not aligned to aligned for Parts 4, 7 and 10 (Disclosure and Monitoring).
  - 14. Large and medium retailers hold the majority of the market share of the electricity retail market. The findings presented above conclude that retailers who have self-reported full alignment with the Guidelines in 2022/23 service over 1.81 million residential ICPs (with the total number of residential ICPs in New Zealand being 1.94 million).

As large and medium retailers hold ~98% of all residential ICPs in New Zealand, these results indicate that the majority of domestic consumers are covered by retailers that consider themselves to be fully aligned with the Guidelines.

- Large: brands with more than 100,000 ICPs
- Medium: brands with between 99,999 and 10,000 ICPs
- Small: brands with less than 10,000 ICPs.