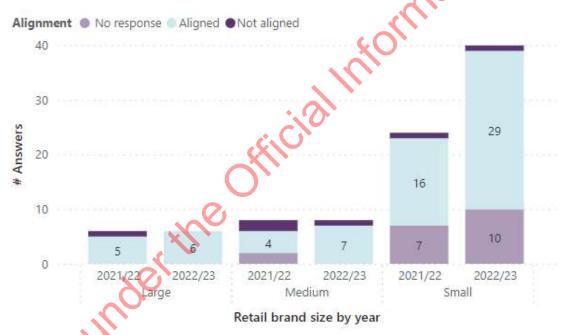

consumers

- 3.38. While all parts of the Guidelines are important, there is strong interest in Part 7 (Disconnection) and Part 8 (Medically Dependent Consumers), given the high risk and implications of poor alignment with these areas.
- 3.39. There was considerable concern regarding lack of alignment by one large and two medium retailers with Parts 5, 7 and 8 in the 2021/22 Alignment report due to the market share represented by these retailers. Part 5 deals with business-as-usual account management practices that affect all residential consumers, while Parts 7 and 8 are most likely to impact consumers in states of financial and/or health-related vulnerability.
- 3.40. Responses for 2022/23 indicate significant improvements have been made regarding retailer alignment with Parts 7 and 8.



#### Figure 7: Alignment for Part 7: Disconnection

3.41. Figure 7 shows that all six large retailers and seven medium retailers were aligned with Part 7. Only one medium and one small retailer remain unaligned with this Part in 2022/23.

#### Figure 8: Change in alignment for Part 7

Alignment Status 😑 Improvement 💿 No change



#### Figure 10: Change in alignment for Part 8

Alignment Status 😑 Improvement 💿 No change 🔘 Regression



3.43. However, one additional small retailer indicated non-alignment with this Part in 2022/23, representing a regression, as indicted in Figure 10.

# 4. Methodological improvements were made for the 2022/23 Alignment report

- 4.1. Several key changes to the data collection process were implemented for the 2022/23 alignment period, responding to learnings