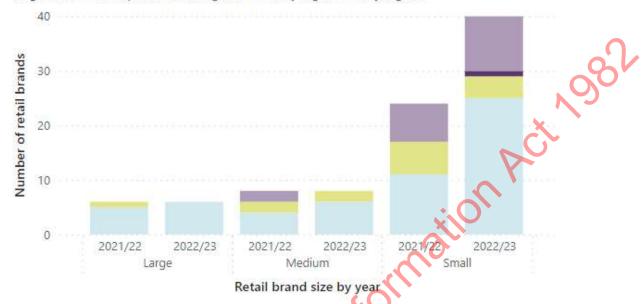

#### Figure 3: Number of retail brands by size and alignment

Alignment ON response Not aligned Partially aligned Fully aligned

- 3.23. In 2021/21, we received alignment statements from 17 out of 24 small retailers. In comparison, 30 out of 40 eligible small retailers provided responses for the 2022/23 alignment period. This illustrates a response rate increase from 70% to 75% for small retailers across the two Alignment reports.
- 3.24. The increased response rate is positive for two main reasons:
  - (a) more small retailers are engaging with the Guidelines, and
  - (b) the specific small retailers who responded in 2022/23 included those who hold a large number of ICPs (for a small retailer) but did not respond during the 2021/22 alignment period.
- 3.25. Figure 4 below illustrates the market share of small retailers that were asked to provide alignment statements in both 2021/22 and 2022/23. This shows that the full and partial alignment responses received from small retailers in 2022/23 cover a greater number of ICPs (and therefore domestic consumers) than those received in the 2021/22 alignment period.
- 3.26. We note that the 30 small retailers who responded in 2022/23 service an estimated 33,400 ICPs while in 2021/22, the 17 small retailer respondents serviced 12,504 ICPs. Regarding non-respondents, the 10 small retailers who did not respond in 2022/23 service an estimated 2,600 ICPs while in 2021/22, the seven non-respondent retailers serviced 13,130 ICPs. This represents a significant increase in the number of domestic consumers covered by responsive retailers between the two alignment periods.

#### Figure 4: Market share for small retailers by year and alignment

- 3.27. We consider the increased response from these small retailers important and appreciate the work and engagement undertaken by these retailers in collaboration with the Authority's education and compliance team.
- 3.28. We acknowledge the different barriers electricity retailers face when committing to consultation commitments and view this increase in responses from smaller retailers highlights an increased awareness of the Guidelines.