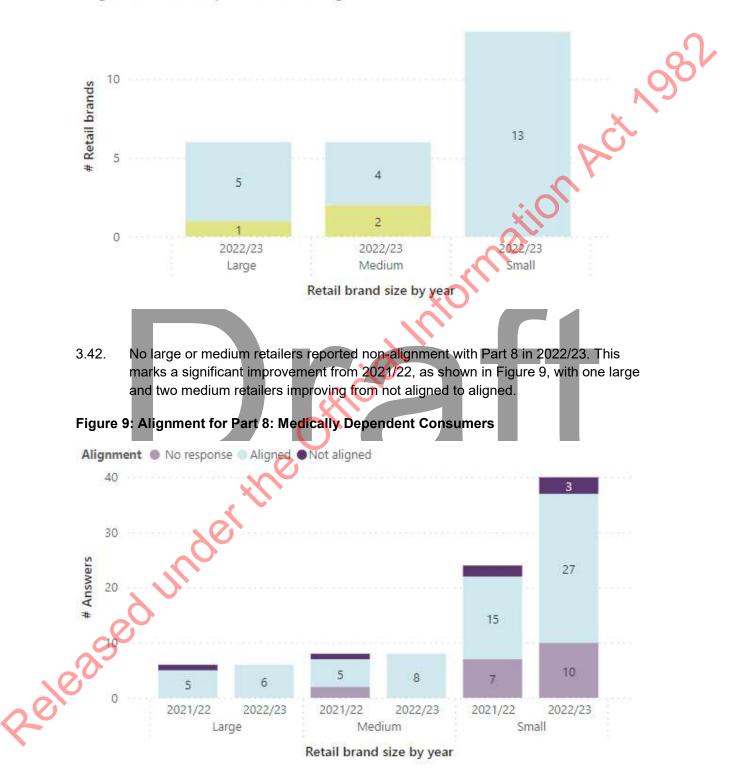

etailers with Parts 5, 7 and 8 in the 2021/22 Alignment report due to the market share represented by these retailers. Part 5 deals with business-as-usual account management practices that affect all residential consumers, while Parts 7 and 8 are most likely to impact consumers in states of financial and/or health-related vulnerability.
- 3.40. Responses for 2022/23 indicate significant improvements have been made regarding retailer alignment with Parts 7 and 8.



#### Figure 7: Alignment for Part 7: Disconnection

3.41. Figure 7 shows that all six large retailers and seven medium retailers were aligned with Part 7. Only one medium and one small retailer remain unaligned with this Part in 2022/23.

#### Figure 8: Change in alignment for Part 7

Alignment Status 😑 Improvement 💿 No change



#### Figure 10: Change in alignment for Part 8

Alignment Status 😑 Improvement 💿 No change 🔘 Regression



3.43. However, one additional small retailer indicated non-alignment with this Part in 2022/23, representing a regression, as indicted in Figure 10.

# 4. Methodological improvements were made for the 2022/23 Alignment report

- 4.1. Several key changes to the data collection process were implemented for the 2022/23 alignment period, responding to learnings from the 2021/22 Alignment report. This included:
  - (a) expanding our criteria for retailer eligibility
  - (b) using a new platform to collect retailer responses
  - (c) revising the alignment statement form to include further detail on extent of alignment or alternative actions used.

#### We expanded the retailer eligibility