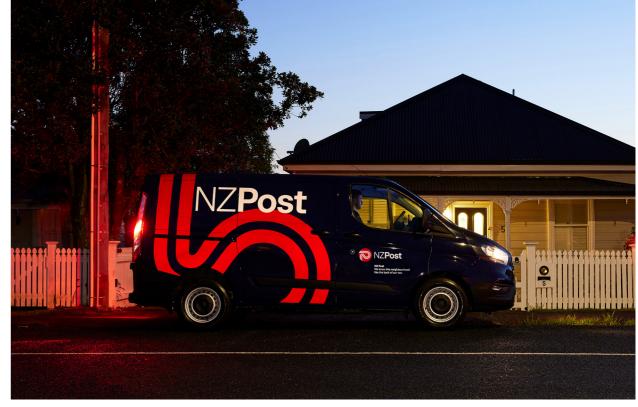

## High-vis Graphics

All vehicle graphics are made from high-quality reflective vinyl material. This ensures that in the dawn, dusk, night-time and poor weather driving conditions, they are illuminated by headlights and will have greater visibility on NZ roads.

The blue base colour with red and

white graphics was rigorously tested in real on-road, driving conditions, with independent advice facilitated by a recognised, senior crash investigator and industry expert. The testing showed that the combination of the white and red contrast against the blue base colour along with the high visibility decals provides ultimate visibility in daylight, night-time and poor weather conditions. Lighter base colours on vehicles fade first in reducing light conditions such as dusk and night time. This is why road signage and traffic lights use the combination of contrasting colours and reflective material to highlight the text or graphics to great effect.

Day-time View

Night-time View