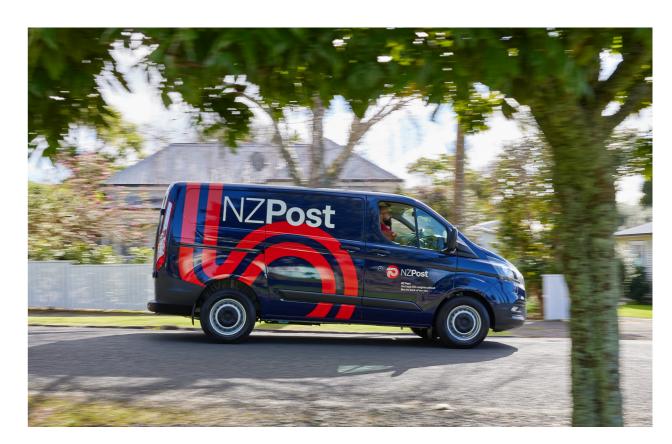

## High-vis Graphics

All vehicle graphics are made from high-quality reflective vinyl material. This ensures that in the dawn, dusk, night-time and poor weather driving conditions, they are illuminated by headlights and will have greater visibility on NZ roads.

The blue base colour with red and

white graphics was rigorously tested in real on-road, driving conditions, with independent advice facilitated by a recognised, senior crash investigator and industry expert. The testing showed that the combination of the white and red contrast against the blue base colour along with the high visibility decals provides ultimate visibility in daylight, night-time and poor weather conditions. Lighter base colours on vehicles fade first in reducing light conditions such as dusk and night time. This is why road signage and traffic lights use the combination of contrasting colours and reflective material to highlight the text or graphics to great effect.

Day-time View

Night-time View