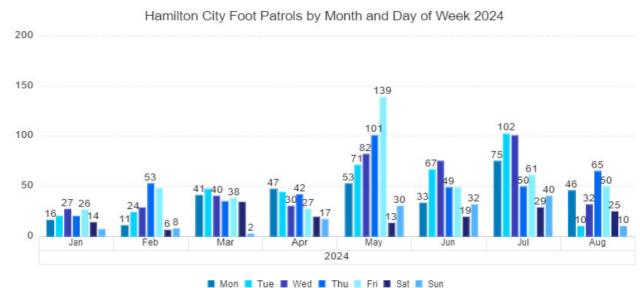

# 3F Foot Patrols -

### July Update:

- The average time it took for 3Fs in July for Hamilton City was 27 minutes.
- These are the numbers with HNB units removed.

Data is for result codes 1,3,6 & 9 only.