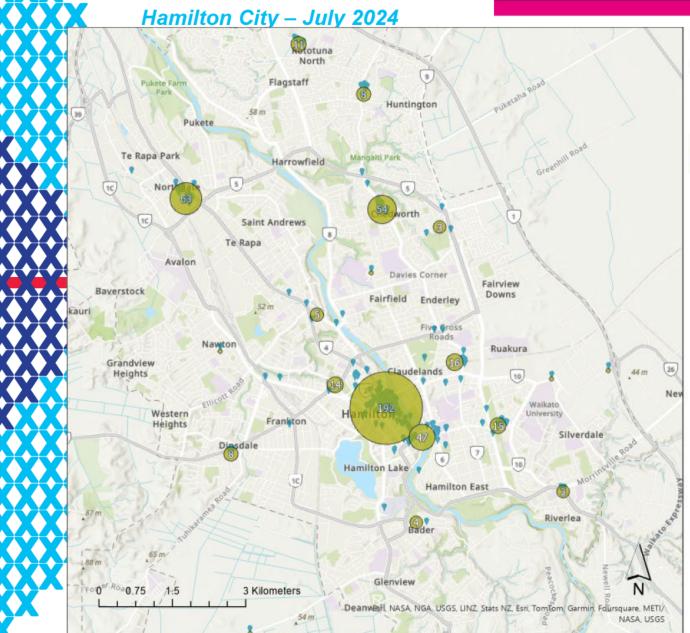

## 3F Locations

This map shows the 3F patrol locations for July 2024 clustered into nearby groups (green), overlayed on pins (blue) showing the actual patrol locations. Concentrations are clearly visible in the areas centred on the Centreplace, Chartwell and Te Awa malls. Note that the size of the circles symbolises the number of patrols aggregated not the area patrolled.