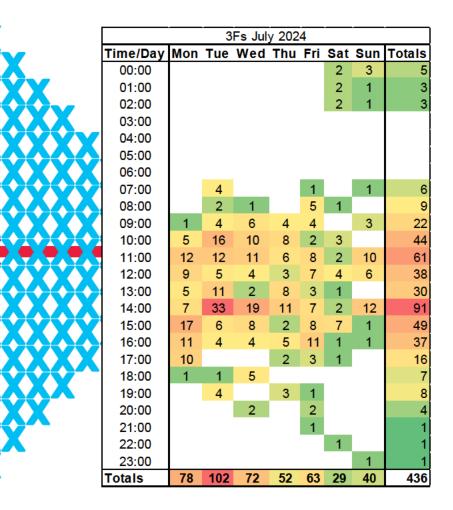

# Hamilton City – July 2024

| þ  |          |     | 3   | Fs Jul | y 202 | 4   | -   |     |        |
|----|----------|-----|-----|--------|-------|-----|-----|-----|--------|
|    | Time/Day | Mon | Tue | Wed    | Thu   | Fri | Sat | Sun | Totals |
| ٧. | 00:00    |     |     |        |       |     | 2   | 3   | 5      |
| ٠  | 01:00    |     |     |        |       |     | 2   | 1   | 3      |
|    | 02:00    |     |     |        |       |     | 2   | 1   | 3      |
| 4  | 03:00    |     |     |        |       |     |     |     |        |
| þ  | 04:00    |     |     |        |       |     |     |     |        |
|    | 05:00    |     |     |        |       |     |     |     |        |
| 7  | 06:00    |     |     |        |       |     |     |     |        |
| ٥  | 07:00    |     | 4   |        |       | 1   |     | 1   | 6      |
| Ĭ  | 08:00    |     | 2   | 1      |       | 5   | 1   |     | 9      |
| ۲  | 09:00    | 1   | 4   | 6      | 4     | 4   |     | 3   | 22     |
| ۸  | 10:00    | 5   | 16  | 10     | 8     | 2   | 3   |     | 44     |
| ٧. | 11:00    | 12  | 12  | 11     | 6     | 8   | 2   | 10  | 61     |
| ٠  | 12:00    | 9   | 5   | 4      | 3     | 7   | 4   | 6   | 38     |
| Ā  | 13:00    | 5   | 11  | 2      | 8     | 3   | 1   |     | 30     |
| ۷  | 14:00    | 7   | 33  | 19     | 11    | 7   | 2   | 12  | 91     |
| ٥  | 15:00    | 17  | 6   | 8      | 2     | 8   | 7   | 1   | 49     |
|    | 16:00    | 11  | 4   | 4      | 5     | 11  | 1   | 1   | 37     |
| 7  | 17:00    | 10  |     |        | 2     | 3   | 1   |     | 16     |
| ٥  | 18:00    | 1   | 1   | 5      |       |     |     |     | 7      |
|    | 19:00    |     | 4   |        | 3     | 1   |     |     | 8      |
| •  | 20:00    |     |     | 2      |       | 2   |     |     | 4      |
| ۸  | 21:00    |     |     |        |       | 1   |     |     | 1      |
| Y  | 22:00    |     |     |        |       |     | 1   |     | 1      |
| •  | 23:00    |     |     |        |       |     |     | 1   | 1      |
|    | Totals   | 78  | 102 | 72     | 52    | 63  | 29  | 40  | 436    |