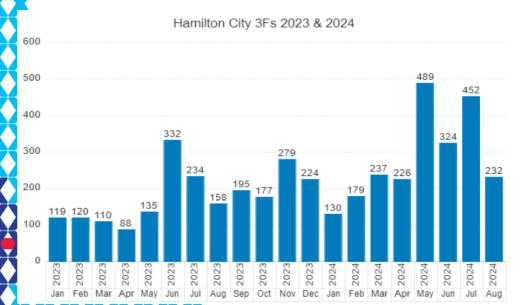

# 3F Foot Patrols

**Hamilton City** 

\*August 2024 is not a full month. Data pulled 13 August.

#### July Update:

- Foot Patrols for July 2024 have increased by 40% from June (from 324 to 452).
- For June there was an average of 15 foot patrols a day.
- These are the numbers with HNB units removed.