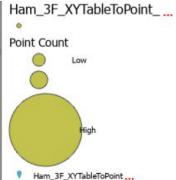

## 3F Locations

This map shows the 3F patrol locations for July 2024 clustered into nearby groups (green), overlayed on pins (blue) showing the actual patrol locations. Concentrations are clearly visible in the areas centred on the Centreplace, Chartwell and Te Awa malls. Note that the size of the circles symbolises the number of patrols aggregated not the area patrolled.