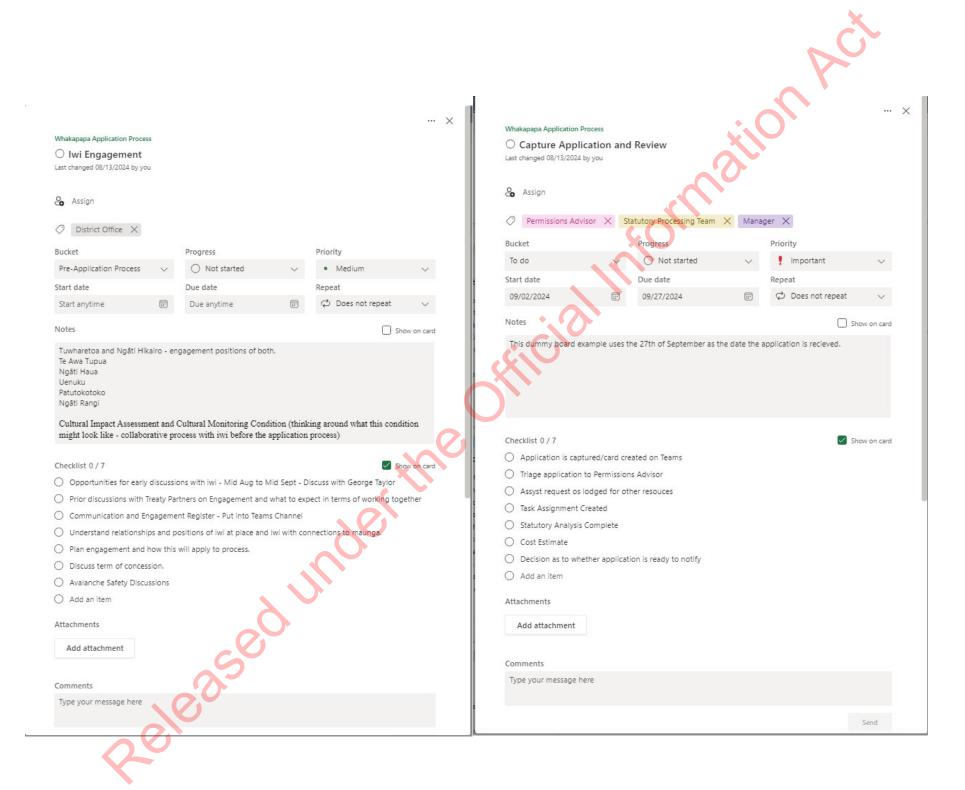

### Kia ora Lynette,

I've just had a chat to Stef about the anticipated Whakapapa concession and coordinatinh the best way to organise and communicate with those involved.

She mentioned she'd like me to set up a Teams Board and MS Planner platform to input timeframes and actions required so we can best prepare – I've gone ahead and set up a channel with just you and I (which you should now see in Teams).

It's empty at the moment - I was thinking I could get started and prepare this platform with you, so we can visualise the process using a GANTT chart. We could then add all people involved (including Ops) so everyone has a clear picture on expectations.

Perhaps you and I could have a chat about the specific actions and dates that we need to input from the concession, and we start building the MS Planner board?

Ngā mihi,

31025

Lauren Bollu (She/Her) Statutory Support Officer/Project Coordinator Te Whanganui-a-Tara | Wellington Policy & Regulatory Services Phone: Sec 9(2)(a)