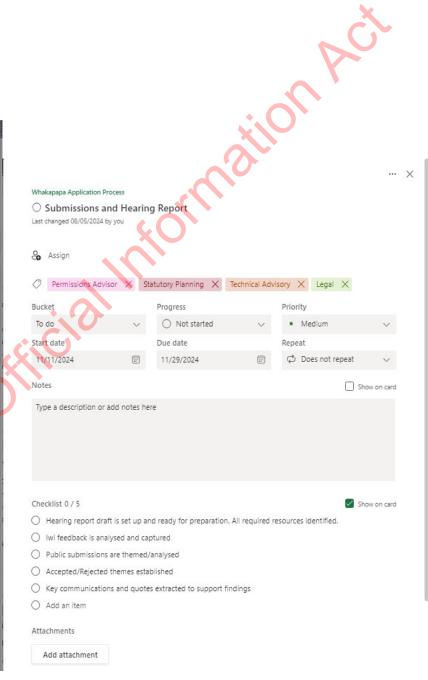

### Kia ora Lynette,

I've just had a chat to Stef about the anticipated Whakapapa concession and coordinatinh the best way to organise and communicate with those involved.

She mentioned she'd like me to set up a Teams Board and MS Planner platform to input timeframes and actions required so we can best prepare – I've gone ahead and set up a channel with just you and I (which you should now see in Teams).

It's empty at the moment - I was thinking I could get started and prepare this platform with you, so we can visualise the process using a GANTT chart. We could then add all people involved (including Ops) so everyone has a clear picture on expectations.

Perhaps you and I could have a chat about the specific actions and dates that we need to input from the concession, and we start building the MS Planner board?

Ngā mihi,

31025

Lauren Bollu (She/Her) Statutory Support Officer/Project Coordinator Te Whanganui-a-Tara | Wellington Policy & Regulatory Services Phone: Sec 9(2)(a)