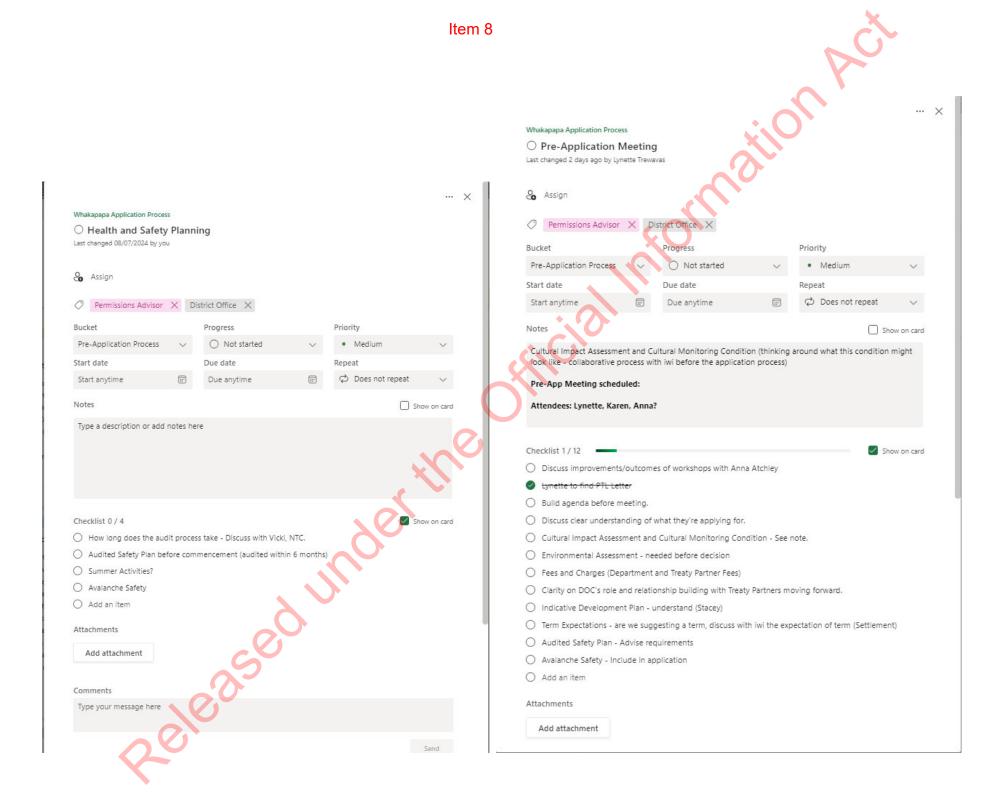

### Kia ora Lynette,

I've just had a chat to Stef about the anticipated Whakapapa concession and coordinatinh the best way to organise and communicate with those involved.

She mentioned she'd like me to set up a Teams Board and MS Planner platform to input timeframes and actions required so we can best prepare – I've gone ahead and set up a channel with just you and I (which you should now see in Teams).

It's empty at the moment - I was thinking I could get started and prepare this platform with you, so we can visualise the process using a GANTT chart. We could then add all people involved (including Ops) so everyone has a clear picture on expectations.

Perhaps you and I could have a chat about the specific actions and dates that we need to input from the concession, and we start building the MS Planner board?

Ngā mihi,

31025

Lauren Bollu (She/Her) Statutory Support Officer/Project Coordinator Te Whanganui-a-Tara | Wellington Policy & Regulatory Services Phone: Sec 9(2)(a)