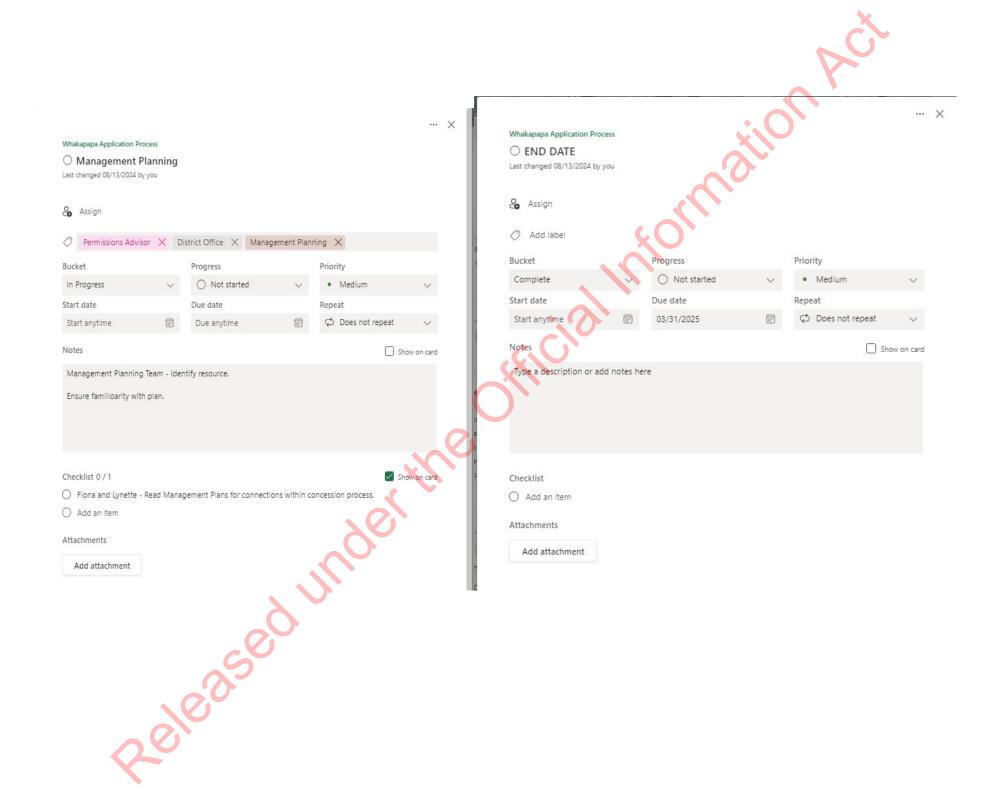

Hi Team

Following today's meeting, I have made found and amended my draft of a timeline for the Whakapapa application Draft indicative timeline.docx, I have also linked it to the Teams channel under files.

Let me know if you have any comments or suggestions, this is a first draft, I have made 2 October as the application received date (as this fitted the working days nicely) but can amend.

Regards Lynette

eleasedunderith

Timeline Whakapapa Concession

| documents<br>Decision on application being<br>ready to notifyEnds 22 October 202425wdPreparing to publicly notify plus<br>the minimum of 20wd for<br>parties to make submissions<br>after notices appear in<br>newspapersStarts 23 October 202410wdTo run public hearing processStarts 28 November 202420wdFor DG's delegate to prepare a<br>hearing report for presentation<br>to the Minister.Starts 12 December 202415wdFor Permissions advisors to<br>analyse submissions and<br>hearing report, feedback from<br>iwi and to prepare decision<br>support document report for<br>Minister (or Minister's delegate)Starts 24 February 2025<br>Excludes Waitangi Day20wdReview by legal, consultation by<br>Applicant and Treaty Partners.<br>Finalisation of documentsStarts 24 March 2025<br>Ends 21 March5wdFor Minister (or delegate) to<br>make decisionStarts 24 March 2025<br>Ends 21 March10 wd = 5.5Date of decision31 March 2025                                                                                                                       | 15wdCapture and review application<br>documentsStarts 2 October 202415wdCapture and review application<br>documentsStarts 2 October 2024Decision on application being<br>ready to notifyEnds 22 October 202425wdPreparing to publicly notify plus<br>the minimum of 20wd for<br>parties to make submissions<br>after notices appear in<br>newspapersStarts 23 October 202410wdTo run public hearing processStarts 28 November 202420wdFor DG's delegate to prepare a<br>hearing report for presentation<br>to the Minister.Starts 12 December 202415wdFor Permissions advisors to<br>analyse submissions and<br>hearing report, feedback from<br>iwi and to prepare decision<br>support document report for<br>Minister (or Minister's delegate)Starts 31 January 202520wdReview by legal, consultation by<br>Applicant and Treaty Partners.<br>Finalisation of documentsStarts 24 February 202520wdFor Minister (or delegate) to<br>make decisionStarts 24 March 202510 wd = 5.5Date of decision31 March 2025                                                    | Working days<br>allowed | Description                       | Indicative timeline            |
|-------------------------------------------------------------------------------------------------------------------------------------------------------------------------------------------------------------------------------------------------------------------------------------------------------------------------------------------------------------------------------------------------------------------------------------------------------------------------------------------------------------------------------------------------------------------------------------------------------------------------------------------------------------------------------------------------------------------------------------------------------------------------------------------------------------------------------------------------------------------------------------------------------------------------------------------------------------------------------------------------------------------------------------------------------------------|-------------------------------------------------------------------------------------------------------------------------------------------------------------------------------------------------------------------------------------------------------------------------------------------------------------------------------------------------------------------------------------------------------------------------------------------------------------------------------------------------------------------------------------------------------------------------------------------------------------------------------------------------------------------------------------------------------------------------------------------------------------------------------------------------------------------------------------------------------------------------------------------------------------------------------------------------------------------------------------------------------------------------------------------------------------------|-------------------------|-----------------------------------|--------------------------------|
| documents<br>Decision on application being<br>ready to notifyEnds 22 October 202425wdPreparing to publicly notify plus<br>the minimum of 20wd for<br>                                                                                                                                                                                                                                                                                                                                                                                                                                                                                                                                                                                                                                                                                                                                                                                                                                                                                                             | documents<br>Decision on application being<br>ready to notifyEnds 22 October 202425wdPreparing to publicly notify plus<br>the minimum of 20wd for<br>parties to make submissions<br>after notices appear in<br>newspapersStarts 23 October 202410wdTo run public hearing processStarts 28 November 202420wdFor DG's delegate to prepare a<br>hearing report for presentation<br>to the Minister.Starts 12 December 202415wdFor Permissions advisors to<br>analyse submissions and<br>hearing report, feedback from<br>ivi and to prepare decision<br>support document report for<br>Minister (or Minister's delegate)Starts 24 February 2025<br>Excludes Waitangi Day20wdReview by legal, consultation by<br>Applicant and Treaty Partners.<br>Finalisation of documentsStarts 24 March 2025<br>Ends 21 March5wdFor Minister (or delegate) to<br>make decisionStarts 24 March 2025<br>Ends 21 March10 wd = 5.5Date of decision31 March 2025                                                                                                                       |                         | Application received              | 2 October 2024                 |
| Ends 22 October 2024Decision on application being<br>ready to notifyEnds 22 October 202425wdPreparing to publicly notify plus<br>the minimum of 20wd for<br>parties to make submissions<br>after notices appear in<br>newspapersStarts 23 October 202410wdTo run public hearing processStarts 28 November 202420wdFor DG's delegate to prepare a<br>hearing report for presentation<br>to the Minister.Starts 12 December 202415wdFor Permissions advisors to<br>analyse submissions and<br>hearing report, feedback from<br>iwi and to prepare decision<br>support document report for<br>Minister (or Minister's delegate)Starts 24 February 2025<br>Excludes Waitangi Day20wdReview by legal, consultation by<br>Applicant and Treaty Partners.<br>Finalisation of documentsStarts 24 March 2025<br>Ends 21 March5wdFor Minister (or delegate) to<br>make decisionStarts 24 March 2025<br>Ends 21 March10 wd = 5.5Date of decision31 March 2025                                                                                                                | Ends 22 October 2024Decision on application being<br>ready to notifyEnds 22 October 202425wdPreparing to publicly notify plus<br>the minimum of 20wd for<br>parties to make submissions<br>after notices appear in<br>newspapersStarts 23 October 202410wdTo run public hearing processStarts 28 November 202420wdFor DG's delegate to prepare a<br>hearing report for presentation<br>to the Minister.Starts 12 December 202415wdFor Permissions advisors to<br>analyse submissions and<br>hearing report, feedback from<br>iwi and to prepare decision<br>support document report for<br>Minister (or Minister's delegate)Starts 24 February 2025<br>Excludes Waitangi Day20wdReview by legal, consultation by<br>Applicant and Treaty Partners.<br>Finalisation of documentsStarts 24 March 2025<br>Ends 21 March5wdFor Minister (or delegate) to<br>make decisionStarts 24 March 2025<br>Ends 21 March110 wd = 5.5Date of decision31 March 2025                                                                                                               | 15wd                    |                                   | Starts 2 October 2024          |
| ready to notify25wdPreparing to publicly notify plus<br>the minimum of 20wd for<br>parties to make submissions<br>after notices appear in<br>newspapersStarts 23 October 2024<br>Ends 27 November 2024<br>(includes Labour day)10wdTo run public hearing processStarts 28 November 2024<br>Ends 11 December 202420wdFor DG's delegate to prepare a<br>hearing report for presentation<br>to the Minister.Starts 12 December 2024<br>Ends 30 January 2024 (excludes<br>non-working days of 20<br>December - 10 January 2025)15wdFor Permissions advisors to<br>analyse submissions and<br>hearing report, feedback from<br>iwi and to prepare decision<br>support document report for<br>Minister (or Minister's delegate)Starts 24 February 2025<br>Ends 21 February 2025<br>Ends 21 March20wdReview by legal, consultation by<br>Applicant and Treaty Partners.<br>Finalisation of documentsStarts 24 March 2025<br>Ends 21 March5wdFor Minister (or delegate) to<br>make decisionStarts 24 March 2025<br>Ends 28 March110 wd = 5.5Date of decision31 March 2025 | ready to notify25wdPreparing to publicly notify plus<br>the minimum of 20wd for<br>parties to make submissions<br>after notices appear in<br>newspapersStarts 23 October 2024<br>Ends 27 November 2024<br>(includes Labour day)10wdTo run public hearing processStarts 28 November 2024<br>Ends 11 December 202420wdFor DG's delegate to prepare a<br>hearing report for presentation<br>to the Minister.Starts 12 December 2024<br>Ends 30 January 2024 (excludes<br>non-working days of 20<br>December - 10 January 2025)15wdFor Permissions advisors to<br>analyse submissions and<br>hearing report, feedback from<br>iwi and to prepare decision<br>support document report for<br>Minister (or Minister's delegate)Starts 24 February 2025<br>Ends 21 February 2025<br>Ends 21 March20wdReview by legal, consultation by<br>Applicant and Treaty Partners.<br>Finalisation of documentsStarts 24 March 2025<br>Ends 21 March5wdFor Minister (or delegate) to<br>make decisionStarts 24 March 2025<br>Ends 28 March110 wd = 5.5Date of decision31 March 2025 |                         | documents                         | Ends 22 October 2024           |
| 25wdPreparing to publicly notify plus<br>the minimum of 20wd for<br>parties to make submissions<br>after notices appear in<br>newspapersStarts 23 October 2024<br>Ends 27 November 2024<br>(includes Labour day)10wdTo run public hearing processStarts 28 November 2024<br>Ends 11 December 202420wdFor DG's delegate to prepare a<br>hearing report for presentation<br>to the Minister.Starts 12 December 2024<br>Ends 30 January 2024 (excludes<br>non-working days of 20<br>December - 10 January 2025)15wdFor Permissions advisors to<br>analyse submissions and<br>hearing report, feedback from<br>iwi and to prepare decision<br>support document report for<br>Minister (or Minister's delegate)Starts 24 February 2025<br>Ends 21 February 2025<br>Ends 21 March20wdReview by legal, consultation by<br>Applicant and Treaty Partners.<br>Finalisation of documentsStarts 24 February 2025<br>Ends 21 March5wdFor Minister (or delegate) to<br>make decisionStarts 24 March 2025<br>Ends 28 March10 wd = 5.5Date of decision31 March 2025              | 25wdPreparing to publicly notify plus<br>the minimum of 20wd for<br>parties to make submissions<br>after notices appear in<br>newspapersStarts 23 October 2024<br>Ends 27 November 2024<br>(includes Labour day)10wdTo run public hearing processStarts 28 November 2024<br>Ends 11 December 202420wdFor DG's delegate to prepare a<br>hearing report for presentation<br>to the Minister.Starts 12 December 2024<br>Ends 30 January 2024 (excludes<br>non-working days of 20<br>December - 10 January 2025)15wdFor Permissions advisors to<br>analyse submissions and<br>hearing report, feedback from<br>iwi and to prepare decision<br>support document report for<br>Minister (or Minister's delegate)Starts 24 February 2025<br>Ends 21 February 2025<br>Ends 21 March20wdReview by legal, consultation by<br>Applicant and Treaty Partners.<br>Finalisation of documentsStarts 24 February 2025<br>Ends 21 March5wdFor Minister (or delegate) to<br>make decisionStarts 24 March 2025<br>Ends 28 March110 wd = 5.5Date of decision31 March 2025             |                         | Decision on application being     |                                |
| the minimum of 20wd for<br>parties to make submissions<br>after notices appear in<br>newspapersEnds 27 November 2024<br>(includes Labour day)10wdTo run public hearing processStarts 28 November 2024<br>Ends 11 December 202420wdFor DG's delegate to prepare a<br>hearing report for presentation<br>to the Minister.Starts 12 December 202415wdFor Permissions advisors to<br>analyse submissions and<br>hearing report, feedback from<br>iwi and to prepare decision<br>support document report for<br>Minister (or Minister's delegate)Starts 24 February 2025<br>Ends 21 February 2025<br>Ends 21 February 2025<br>Ends 21 February 2025<br>Excludes Waitangi Day20wdReview by legal, consultation by<br>Applicant and Treaty Partners.<br>Finalisation of documentsStarts 24 March 2025<br>Ends 21 March5wdFor Minister (or delegate) to<br>make decisionStarts 24 March 2025<br>Ends 28 March110 wd = 5.5Date of decision31 March 2025                                                                                                                    | the minimum of 20wd for<br>parties to make submissions<br>after notices appear in<br>newspapersEnds 27 November 2024<br>(includes Labour day)10wdTo run public hearing processStarts 28 November 202420wdFor DG's delegate to prepare a<br>hearing report for presentation<br>to the Minister.Starts 12 December 202420wdFor Permissions advisors to<br>analyse submissions and<br>hearing report, feedback from<br>iwi and to prepare decision<br>support document report for<br>Minister (or Minister's delegate)Starts 21 February 2025<br>Ends 21 February 202520wdReview by legal, consultation by<br>Applicant and Treaty Partners.<br>Finalisation of documentsStarts 24 February 2025<br>Ends 21 March5wdFor Minister (or delegate) to<br>make decisionStarts 24 March 2025<br>Ends 21 March110 wd = 5.5Date of decision31 March 2025                                                                                                                                                                                                                     |                         | ready to notify                   |                                |
| parties to make submissions<br>after notices appear in<br>newspapersEnds 27 November 2024<br>(includes Labour day)10wdTo run public hearing processStarts 28 November 2024<br>Ends 11 December 202420wdFor DG's delegate to prepare a<br>hearing report for presentation<br>to the Minister.Starts 12 December 2024<br>Ends 30 January 2024 (excludes<br>non-working days of 20<br>December - 10 January 2025)15wdFor Permissions advisors to<br>analyse submissions and<br>hearing report, feedback from<br>iwi and to prepare decision<br>support document report for<br>Minister (or Minister's delegate)Starts 21 February 2025<br>Excludes Waitangi Day20wdReview by legal, consultation by<br>Applicant and Treaty Partners.<br>Finalisation of documentsStarts 24 February 2025<br>Ends 21 March5wdFor Minister (or delegate) to<br>make decisionStarts 24 March 2025<br>Ends 28 March110 wd = 5.5Date of decision31 March 2025                                                                                                                            | parties to make submissions<br>after notices appear in<br>newspapersEnds 27 November 2024<br>(includes Labour day)10wdTo run public hearing processStarts 28 November 2024<br>Ends 11 December 202420wdFor DG's delegate to prepare a<br>hearing report for presentation<br>to the Minister.Starts 12 December 2024<br>Ends 30 January 2024 (excludes<br>non-working days of 20<br>December - 10 January 2025)15wdFor Permissions advisors to<br>analyse submissions and<br>hearing report, feedback from<br>iwi and to prepare decision<br>support document report for<br>Minister (or Minister's delegate)Starts 21 February 2025<br>Excludes Waitangi Day20wdReview by legal, consultation by<br>Applicant and Treaty Partners.<br>Finalisation of documentsStarts 24 February 2025<br>Ends 21 March5wdFor Minister (or delegate) to<br>make decisionStarts 24 March 2025<br>Ends 28 March110 wd = 5.5Date of decision31 March 2025                                                                                                                            | 25wd                    | Preparing to publicly notify plus | Starts 23 October 2024         |
| parties to make submissions<br>after notices appear in<br>newspapers(includes Labour day)10wdTo run public hearing processStarts 28 November 202410wdFor DG's delegate to prepare a<br>hearing report for presentation<br>to the Minister.Starts 12 December 202420wdFor Permissions advisors to<br>analyse submissions and<br>hearing report, feedback from<br>iwi and to prepare decision<br>support document report for<br>Minister (or Minister's delegate)Starts 24 February 202520wdReview by legal, consultation by<br>Applicant and Treaty Partners.<br>Finalisation of documentsStarts 24 February 2025<br>Ends 21 March20wdFor Minister (or delegate) to<br>make decisionStarts 24 March 2025<br>Ends 28 March20wdFor Minister (or delegate) to<br>make decisionStarts 24 March 2025<br>Ends 28 March210 wd = 5.5Date of decision31 March 2025                                                                                                                                                                                                          | parties to make submissions<br>after notices appear in<br>newspapers(includes Labour day)10wdTo run public hearing processStarts 28 November 202410wdFor DG's delegate to prepare a<br>hearing report for presentation<br>to the Minister.Starts 12 December 202420wdFor Permissions advisors to<br>analyse submissions and<br>hearing report, feedback from<br>iwi and to prepare decision<br>support document report for<br>Minister (or Minister's delegate)Starts 21 Pebruary 202520wdReview by legal, consultation by<br>Applicant and Treaty Partners.<br>Finalisation of documentsStarts 24 February 2025<br>Ends 21 March5wdFor Minister (or delegate) to<br>make decisionStarts 24 March 2025<br>Ends 28 March110 wd = 5.5Date of decision31 March 2025                                                                                                                                                                                                                                                                                                  |                         | the minimum of 20wd for           | Ends 27 November 2024          |
| after notices appear in<br>newspapersStarts 28 November 202410wdTo run public hearing processStarts 28 November 202420wdFor DG's delegate to prepare a<br>hearing report for presentation<br>to the Minister.Starts 12 December 202420wdFor Permissions advisors to<br>analyse submissions and<br>hearing report, feedback from<br>iwi and to prepare decision<br>support document report for<br>Minister (or Minister's delegate)Starts 21 February 202520wdReview by legal, consultation by<br>Applicant and Treaty Partners.<br>Finalisation of documentsStarts 24 February 2025<br>Ends 21 March20wdFor Minister (or delegate) to<br>make decisionStarts 24 March 2025<br>Ends 28 March110 wd = 5.5Date of decision31 March 2025                                                                                                                                                                                                                                                                                                                              | after notices appear in<br>newspapersStarts 28 November 202410wdTo run public hearing processStarts 28 November 202420wdFor DG's delegate to prepare a<br>hearing report for presentation<br>to the Minister.Starts 12 December 202420wdFor Permissions advisors to<br>analyse submissions and<br>hearing report, feedback from<br>iwi and to prepare decision<br>support document report for<br>Minister (or Minister's delegate)Starts 21 February 202520wdReview by legal, consultation by<br>Applicant and Treaty Partners.<br>Finalisation of documentsStarts 24 February 2025<br>Ends 21 March5wdFor Minister (or delegate) to<br>make decisionStarts 24 March 2025<br>Ends 28 March110 wd = 5.5Date of decision31 March 2025                                                                                                                                                                                                                                                                                                                               |                         |                                   |                                |
| 10wdTo run public hearing processStarts 28 November 2024<br>Ends 11 December 202420wdFor DG's delegate to prepare a<br>hearing report for presentation<br>to the Minister.Starts 12 December 2024<br>Ends 30 January 2024 (excludes<br>non-working days of 20<br>December – 10 January 2025)15wdFor Permissions advisors to<br>analyse submissions and<br>hearing report, feedback from<br>iwi and to prepare decision<br>support document report for<br>Minister (or Minister's delegate)Starts 21 February 2025<br>Ends 21 February 2025<br>Excludes Waitangi Day20wdReview by legal, consultation by<br>Applicant and Treaty Partners.<br>Finalisation of documentsStarts 24 February 2025<br>Ends 21 March5wdFor Minister (or delegate) to<br>make decisionStarts 24 March 2025<br>Ends 28 March110 wd = 5.5Date of decision31 March 2025                                                                                                                                                                                                                     | 10wdTo run public hearing processStarts 28 November 2024<br>Ends 11 December 202420wdFor DG's delegate to prepare a<br>hearing report for presentation<br>to the Minister.Starts 12 December 2024<br>Ends 30 January 2024 (excludes<br>non-working days of 20<br>December – 10 January 2025)15wdFor Permissions advisors to<br>analyse submissions and<br>hearing report, feedback from<br>iwi and to prepare decision<br>support document report for<br>Minister (or Minister's delegate)Starts 21 February 2025<br>Ends 21 February 202520wdReview by legal, consultation by<br>Applicant and Treaty Partners.<br>Finalisation of documentsStarts 24 February 2025<br>Ends 21 March5wdFor Minister (or delegate) to<br>make decisionStarts 24 March 2025<br>Ends 28 March110 wd = 5.5Date of decision31 March 2025                                                                                                                                                                                                                                              |                         |                                   |                                |
| Ends 11 December 202420wdFor DG's delegate to prepare a<br>hearing report for presentation<br>to the Minister.Starts 12 December 202420wdFor Permissions advisors to<br>analyse submissions and<br>hearing report, feedback from<br>iwi and to prepare decision<br>support document report for<br>Minister (or Minister's delegate)Starts 31 January 202520wdReview by legal, consultation by<br>Applicant and Treaty Partners.<br>Finalisation of documentsStarts 24 February 2025<br>Ends 21 March5wdFor Minister (or delegate) to<br>make decisionStarts 24 March 2025<br>Ends 21 March110 wd = 5.5Date of decision31 March 2025                                                                                                                                                                                                                                                                                                                                                                                                                               | Ends 11 December 202420wdFor DG's delegate to prepare a<br>hearing report for presentation<br>to the Minister.Starts 12 December 2024Ends 30 January 2024 (excludes<br>non-working days of 20<br>December – 10 January 2025)Ends 30 January 2024 (excludes<br>non-working days of 20<br>December – 10 January 2025)15wdFor Permissions advisors to<br>analyse submissions and<br>hearing report, feedback from<br>iwi and to prepare decision<br>support document report for<br>Minister (or Minister's delegate)Starts 31 January 2025<br>Ends 21 February 2025<br>Excludes Waitangi Day20wdReview by legal, consultation by<br>Applicant and Treaty Partners.<br>Finalisation of documentsStarts 24 February 2025<br>Ends 21 March5wdFor Minister (or delegate) to<br>make decisionStarts 24 March 2025<br>Ends 28 March110 wd = 5.5Date of decision31 March 2025                                                                                                                                                                                               |                         | newspapers                        | <u>k</u> O                     |
| 20wdFor DG's delegate to prepare a<br>hearing report for presentation<br>to the Minister.Starts 12 December 2024<br>Ends 30 January 2024 (excludes<br>non-working days of 20<br>December – 10 January 2025)15wdFor Permissions advisors to<br>analyse submissions and<br>hearing report, feedback from<br>iwi and to prepare decision<br>support document report for<br>Minister (or Minister's delegate)Starts 31 January 2025<br>Ends 21 February 2025<br>Excludes Waitangi Day20wdReview by legal, consultation by<br>Applicant and Treaty Partners.<br>Finalisation of documentsStarts 24 February 2025<br>Ends 21 March5wdFor Minister (or delegate) to<br>make decisionStarts 24 March 2025<br>Ends 28 March110 wd = 5.5Date of decision31 March 2025                                                                                                                                                                                                                                                                                                       | 20wdFor DG's delegate to prepare a<br>hearing report for presentation<br>to the Minister.Starts 12 December 2024<br>Ends 30 January 2024 (excludes<br>non-working days of 20<br>December – 10 January 2025)15wdFor Permissions advisors to<br>analyse submissions and<br>hearing report, feedback from<br>iwi and to prepare decision<br>support document report for<br>Minister (or Minister's delegate)Starts 31 January 2025<br>Ends 21 February 2025<br>Excludes Waitangi Day20wdReview by legal, consultation by<br>Applicant and Treaty Partners.<br>Finalisation of documentsStarts 24 February 2025<br>Ends 21 March5wdFor Minister (or delegate) to<br>make decisionStarts 24 March 2025<br>Ends 28 March110 wd = 5.5Date of decision31 March 2025                                                                                                                                                                                                                                                                                                       | 10wd                    | To run public hearing process     | Starts 28 November 2024        |
| hearing report for presentation<br>to the Minister.Ends 30 January 2024 (excludes<br>non-working days of 20<br>December – 10 January 2025)15wdFor Permissions advisors to<br>analyse submissions and<br>hearing report, feedback from<br>iwi and to prepare decision<br>support document report for<br>Minister (or Minister's delegate)Starts 31 January 2025<br>Ends 21 February 2025<br>Excludes Waitangi Day20wdReview by legal, consultation by<br>Applicant and Treaty Partners.<br>Finalisation of documentsStarts 24 February 2025<br>Ends 21 March5wdFor Minister (or delegate) to<br>make decisionStarts 24 March 2025<br>Ends 28 March110 wd = 5.5Date of decision31 March 2025                                                                                                                                                                                                                                                                                                                                                                        | hearing report for presentation<br>to the Minister.Ends 30 January 2024 (excludes<br>non-working days of 20<br>December – 10 January 2025)15wdFor Permissions advisors to<br>analyse submissions and<br>hearing report, feedback from<br>iwi and to prepare decision<br>support document report for<br>Minister (or Minister's delegate)Starts 31 January 2025<br>Ends 21 February 2025<br>Excludes Waitangi Day20wdReview by legal, consultation by<br>Applicant and Treaty Partners.<br>Finalisation of documentsStarts 24 February 2025<br>Ends 21 March5wdFor Minister (or delegate) to<br>make decisionStarts 24 March 2025<br>Ends 28 March110 wd = 5.5Date of decision31 March 2025                                                                                                                                                                                                                                                                                                                                                                        |                         |                                   | Ends 11 December 2024          |
| to the Minister.Ends 30 January 2024 (excludes<br>non-working days of 20<br>December – 10 January 2025)15wdFor Permissions advisors to<br>analyse submissions and<br>hearing report, feedback from<br>iwi and to prepare decision<br>support document report for<br>Minister (or Minister's delegate)Starts 31 January 2025<br>Ends 21 February 2025<br>Excludes Waitangi Day20wdReview by legal, consultation by<br>Applicant and Treaty Partners.<br>Finalisation of documentsStarts 24 February 2025<br>Ends 21 March5wdFor Minister (or delegate) to<br>make decisionStarts 24 March 2025<br>Ends 28 March110 wd = 5.5Date of decision31 March 2025                                                                                                                                                                                                                                                                                                                                                                                                           | to the Minister.Ends 30 January 2024 (excludes<br>non-working days of 20<br>December – 10 January 2025)15wdFor Permissions advisors to<br>analyse submissions and<br>hearing report, feedback from<br>iwi and to prepare decision<br>support document report for<br>Minister (or Minister's delegate)Starts 31 January 2025<br>Ends 21 February 2025<br>Excludes Waitangi Day20wdReview by legal, consultation by<br>Applicant and Treaty Partners.<br>Finalisation of documentsStarts 24 February 2025<br>Ends 21 March5wdFor Minister (or delegate) to<br>make decisionStarts 24 March 2025<br>Ends 28 March110 wd = 5.5Date of decision31 March 2025                                                                                                                                                                                                                                                                                                                                                                                                           | 20wd                    | For DG's delegate to prepare a    | Starts 12 December 2024        |
| to the Minister.non-working days of 20<br>December – 10 January 2025)15wdFor Permissions advisors to<br>analyse submissions and<br>hearing report, feedback from<br>iwi and to prepare decision<br>support document report for<br>Minister (or Minister's delegate)Starts 31 January 2025<br>Ends 21 February 2025<br>Excludes Waitangi Day20wdReview by legal, consultation by<br>Applicant and Treaty Partners.<br>Finalisation of documentsStarts 24 February 2025<br>Ends 21 March5wdFor Minister (or delegate) to<br>make decisionStarts 24 March 2025<br>Ends 28 March110 wd = 5.5Date of decision31 March 2025                                                                                                                                                                                                                                                                                                                                                                                                                                             | to the Minister.non-working days of 20<br>December – 10 January 2025)15wdFor Permissions advisors to<br>analyse submissions and<br>hearing report, feedback from<br>iwi and to prepare decision<br>support document report for<br>Minister (or Minister's delegate)Starts 31 January 2025<br>Ends 21 February 2025<br>Excludes Waitangi Day20wdReview by legal, consultation by<br>Applicant and Treaty Partners.<br>Finalisation of documentsStarts 24 February 2025<br>Ends 21 March5wdFor Minister (or delegate) to<br>make decisionStarts 24 March 2025<br>Ends 28 March110 wd = 5.5Date of decision31 March 2025                                                                                                                                                                                                                                                                                                                                                                                                                                             |                         |                                   | Ends 30 January 2024 (excludes |
| 15wdFor Permissions advisors to<br>analyse submissions and<br>hearing report, feedback from<br>iwi and to prepare decision<br>support document report for<br>Minister (or Minister's delegate)Starts 31 January 2025<br>Ends 21 February 2025<br>Excludes Waitangi Day20wdReview by legal, consultation by<br>Applicant and Treaty Partners.<br>Finalisation of documentsStarts 24 February 2025<br>Ends 21 March5wdFor Minister (or delegate) to<br>make decisionStarts 24 February 2025<br>Ends 21 March110 wd = 5.5Date of decision31 March 2025                                                                                                                                                                                                                                                                                                                                                                                                                                                                                                               | 15wdFor Permissions advisors to<br>analyse submissions and<br>hearing report, feedback from<br>iwi and to prepare decision<br>support document report for<br>Minister (or Minister's delegate)Starts 31 January 2025<br>Ends 21 February 2025<br>Excludes Waitangi Day20wdReview by legal, consultation by<br>Applicant and Treaty Partners.<br>Finalisation of documentsStarts 24 February 2025<br>Ends 21 March5wdFor Minister (or delegate) to<br>make decisionStarts 24 February 2025<br>Ends 21 March110 wd = 5.5Date of decision31 March 2025                                                                                                                                                                                                                                                                                                                                                                                                                                                                                                               |                         | to the Minister.                  |                                |
| analyse submissions and<br>hearing report, feedback from<br>iwi and to prepare decision<br>support document report for<br>Minister (or Minister's delegate)Ends 21 February 2025<br>Excludes Waitangi Day20wdReview by legal, consultation by<br>Applicant and Treaty Partners.<br>Finalisation of documentsStarts 24 February 2025<br>Ends 21 March5wdFor Minister (or delegate) to<br>make decisionStarts 24 March 2025<br>Ends 28 March110 wd = 5.5Date of decision31 March 2025                                                                                                                                                                                                                                                                                                                                                                                                                                                                                                                                                                               | analyse submissions and<br>hearing report, feedback from<br>iwi and to prepare decision<br>support document report for<br>Minister (or Minister's delegate)Ends 21 February 2025<br>Excludes Waitangi Day20wdReview by legal, consultation by<br>Applicant and Treaty Partners.<br>Finalisation of documentsStarts 24 February 2025<br>Ends 21 March5wdFor Minister (or delegate) to<br>make decisionStarts 24 March 2025<br>Ends 28 March110 wd = 5.5Date of decision31 March 2025                                                                                                                                                                                                                                                                                                                                                                                                                                                                                                                                                                               |                         | $O^{\prime}$                      | December – 10 January 2025)    |
| hearing report, feedback from<br>iwi and to prepare decision<br>support document report for<br>Minister (or Minister's delegate)Ends 21 February 2025<br>Excludes Waitangi Day20wdReview by legal, consultation by<br>Applicant and Treaty Partners.<br>Finalisation of documentsStarts 24 February 2025<br>Ends 21 March5wdFor Minister (or delegate) to<br>make decisionStarts 24 March 2025<br>Ends 28 March110 wd = 5.5Date of decision31 March 2025                                                                                                                                                                                                                                                                                                                                                                                                                                                                                                                                                                                                          | hearing report, feedback from<br>iwi and to prepare decision<br>support document report for<br>Minister (or Minister's delegate)Ends 21 February 2025<br>Excludes Waitangi Day20wdReview by legal, consultation by<br>Applicant and Treaty Partners.<br>Finalisation of documentsStarts 24 February 2025<br>Ends 21 March5wdFor Minister (or delegate) to<br>make decisionStarts 24 March 2025<br>Ends 28 March110 wd = 5.5Date of decision31 March 2025                                                                                                                                                                                                                                                                                                                                                                                                                                                                                                                                                                                                          | 15wd                    |                                   | Starts 31 January 2025         |
| iwi and to prepare decision<br>support document report for<br>Minister (or Minister's delegate)Excludes Waitangi Day20wdReview by legal, consultation by<br>Applicant and Treaty Partners.<br>Finalisation of documentsStarts 24 February 2025<br>Ends 21 March5wdFor Minister (or delegate) to<br>make decisionStarts 24 March 2025<br>Ends 28 March110 wd = 5.5Date of decision31 March 2025                                                                                                                                                                                                                                                                                                                                                                                                                                                                                                                                                                                                                                                                    | iwi and to prepare decision<br>support document report for<br>Minister (or Minister's delegate)Excludes Waitangi Day20wdReview by legal, consultation by<br>Applicant and Treaty Partners.<br>Finalisation of documentsStarts 24 February 2025<br>Ends 21 March5wdFor Minister (or delegate) to<br>make decisionStarts 24 March 2025<br>Ends 28 March110 wd = 5.5Date of decision31 March 2025                                                                                                                                                                                                                                                                                                                                                                                                                                                                                                                                                                                                                                                                    |                         |                                   | Ends 21 February 2025          |
| support document report for<br>Minister (or Minister's delegate)20wdReview by legal, consultation by<br>Applicant and Treaty Partners.<br>Finalisation of documentsStarts 24 February 2025<br>Ends 21 March5wdFor Minister (or delegate) to<br>make decisionStarts 24 March 2025<br>Ends 28 March110 wd = 5.5Date of decision31 March 2025                                                                                                                                                                                                                                                                                                                                                                                                                                                                                                                                                                                                                                                                                                                        | support document report for<br>Minister (or Minister's delegate)20wdReview by legal, consultation by<br>Applicant and Treaty Partners.<br>Finalisation of documentsStarts 24 February 2025<br>Ends 21 March5wdFor Minister (or delegate) to<br>make decisionStarts 24 March 2025<br>Ends 28 March110 wd = 5.5Date of decision31 March 2025                                                                                                                                                                                                                                                                                                                                                                                                                                                                                                                                                                                                                                                                                                                        |                         |                                   | -                              |
| Minister (or Minister's delegate)20wdReview by legal, consultation by<br>Applicant and Treaty Partners.<br>Finalisation of documentsStarts 24 February 2025<br>Ends 21 March5wdFor Minister (or delegate) to<br>make decisionStarts 24 March 2025<br>Ends 28 March110 wd = 5.5Date of decision31 March 2025                                                                                                                                                                                                                                                                                                                                                                                                                                                                                                                                                                                                                                                                                                                                                       | Minister (or Minister's delegate)20wdReview by legal, consultation by<br>Applicant and Treaty Partners.<br>Finalisation of documentsStarts 24 February 2025<br>Ends 21 March5wdFor Minister (or delegate) to<br>make decisionStarts 24 March 2025<br>Ends 28 March110 wd = 5.5Date of decision31 March 2025                                                                                                                                                                                                                                                                                                                                                                                                                                                                                                                                                                                                                                                                                                                                                       |                         |                                   | Excludes Waiting Day           |
| Applicant and Treaty Partners.<br>Finalisation of documentsEnds 21 March5wdFor Minister (or delegate) to<br>make decisionStarts 24 March 2025<br>Ends 28 March110 wd = 5.5Date of decision31 March 2025                                                                                                                                                                                                                                                                                                                                                                                                                                                                                                                                                                                                                                                                                                                                                                                                                                                           | Applicant and Treaty Partners.<br>Finalisation of documentsEnds 21 March5wdFor Minister (or delegate) to<br>make decisionStarts 24 March 2025<br>Ends 28 March110 wd = 5.5Date of decision31 March 2025                                                                                                                                                                                                                                                                                                                                                                                                                                                                                                                                                                                                                                                                                                                                                                                                                                                           |                         |                                   |                                |
| Finalisation of documentsEnds 21 March5wdFor Minister (or delegate) to<br>make decisionStarts 24 March 2025110 wd = 5.5Date of decision31 March 2025                                                                                                                                                                                                                                                                                                                                                                                                                                                                                                                                                                                                                                                                                                                                                                                                                                                                                                              | Finalisation of documentsEnds 21 March5wdFor Minister (or delegate) to<br>make decisionStarts 24 March 2025110 wd = 5.5Date of decision31 March 2025                                                                                                                                                                                                                                                                                                                                                                                                                                                                                                                                                                                                                                                                                                                                                                                                                                                                                                              | 20wd                    |                                   | Starts 24 February 2025        |
| Finalisation of documents5wdFor Minister (or delegate) to<br>make decisionStarts 24 March 2025<br>Ends 28 March110 wd = 5.5Date of decision31 March 2025                                                                                                                                                                                                                                                                                                                                                                                                                                                                                                                                                                                                                                                                                                                                                                                                                                                                                                          | Finalisation of documents5wdFor Minister (or delegate) to<br>make decisionStarts 24 March 2025110 wd = 5.5Date of decision31 March 2025                                                                                                                                                                                                                                                                                                                                                                                                                                                                                                                                                                                                                                                                                                                                                                                                                                                                                                                           |                         |                                   | Ends 21 March                  |
| make decisionEnds 28 March110 wd = 5.5Date of decision31 March 2025                                                                                                                                                                                                                                                                                                                                                                                                                                                                                                                                                                                                                                                                                                                                                                                                                                                                                                                                                                                               | make decisionEnds 28 March110 wd = 5.5Date of decision31 March 2025                                                                                                                                                                                                                                                                                                                                                                                                                                                                                                                                                                                                                                                                                                                                                                                                                                                                                                                                                                                               |                         | Finalisation of documents         |                                |
| Ends 28 March110 wd = 5.5Date of decision31 March 2025                                                                                                                                                                                                                                                                                                                                                                                                                                                                                                                                                                                                                                                                                                                                                                                                                                                                                                                                                                                                            | Ends 28 March110 wd = 5.5Date of decision31 March 2025                                                                                                                                                                                                                                                                                                                                                                                                                                                                                                                                                                                                                                                                                                                                                                                                                                                                                                                                                                                                            | 5wd                     | ,                                 | Starts 24 March 2025           |
|                                                                                                                                                                                                                                                                                                                                                                                                                                                                                                                                                                                                                                                                                                                                                                                                                                                                                                                                                                                                                                                                   |                                                                                                                                                                                                                                                                                                                                                                                                                                                                                                                                                                                                                                                                                                                                                                                                                                                                                                                                                                                                                                                                   | CO C                    | make decision                     | Ends 28 March                  |
| months                                                                                                                                                                                                                                                                                                                                                                                                                                                                                                                                                                                                                                                                                                                                                                                                                                                                                                                                                                                                                                                            | months                                                                                                                                                                                                                                                                                                                                                                                                                                                                                                                                                                                                                                                                                                                                                                                                                                                                                                                                                                                                                                                            | 110 wd = 5.5            | Date of decision                  | 31 March 2025                  |
|                                                                                                                                                                                                                                                                                                                                                                                                                                                                                                                                                                                                                                                                                                                                                                                                                                                                                                                                                                                                                                                                   |                                                                                                                                                                                                                                                                                                                                                                                                                                                                                                                                                                                                                                                                                                                                                                                                                                                                                                                                                                                                                                                                   | months                  |                                   |                                |
|                                                                                                                                                                                                                                                                                                                                                                                                                                                                                                                                                                                                                                                                                                                                                                                                                                                                                                                                                                                                                                                                   |                                                                                                                                                                                                                                                                                                                                                                                                                                                                                                                                                                                                                                                                                                                                                                                                                                                                                                                                                                                                                                                                   |                         |                                   |                                |