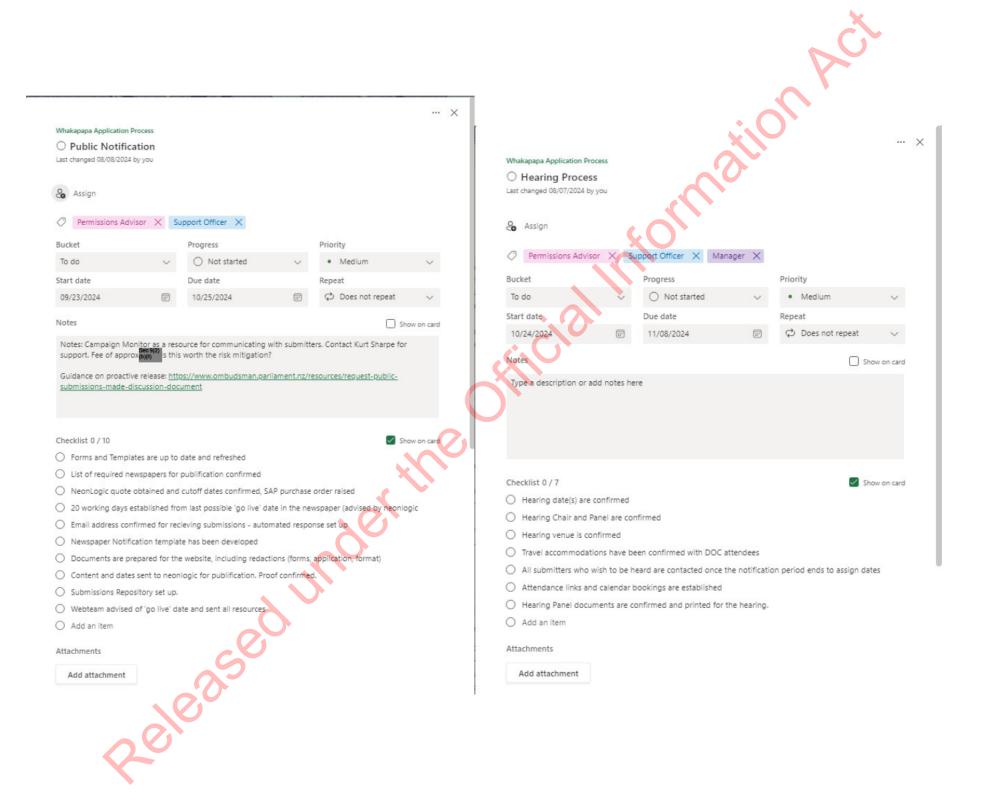

### Kia ora Lynette,

I've just had a chat to Stef about the anticipated Whakapapa concession and coordinatinh the best way to organise and communicate with those involved.

She mentioned she'd like me to set up a Teams Board and MS Planner platform to input timeframes and actions required so we can best prepare – I've gone ahead and set up a channel with just you and I (which you should now see in Teams).

It's empty at the moment - I was thinking I could get started and prepare this platform with you, so we can visualise the process using a GANTT chart. We could then add all people involved (including Ops) so everyone has a clear picture on expectations.

Perhaps you and I could have a chat about the specific actions and dates that we need to input from the concession, and we start building the MS Planner board?

Ngā mihi,

31025

Lauren Bollu (She/Her) Statutory Support Officer/Project Coordinator Te Whanganui-a-Tara | Wellington Policy & Regulatory Services Phone: Sec 9(2)(a)