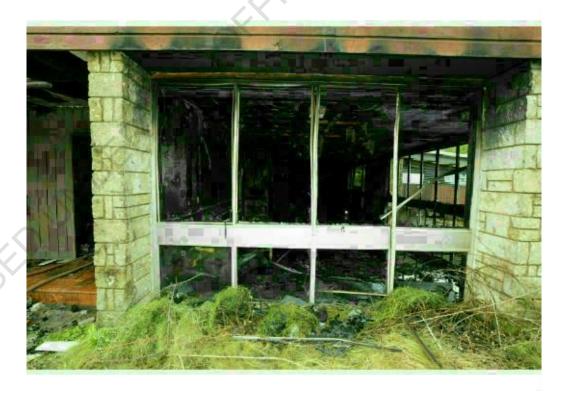

#### West side of Tavern

I moved around to the rear, west side of the tavern. I noted that the west side of the tavern had been the least damaged by fire and the fire patterns showed that the fire had spread to the west side of the tavern.

There was a steel gate was in a partially opened position. I examined the gate, chain, and padlock. I noted that a chain link that was attached to the timber post that was against the building had been cut. I checked with the firefighters who were working within this area, and they confirmed that they did not cut the chain to the gate.

9(2)(ba)(i)

Fire Investigation Report Page 20 of 45

Photo 12: West side of the tavern. (Photo courtesy of Police.)

Photo 13: The gate chain was cut prior to fire fighters arrival. Northwest corner of the tavern. (Photo courtesy of Police.)