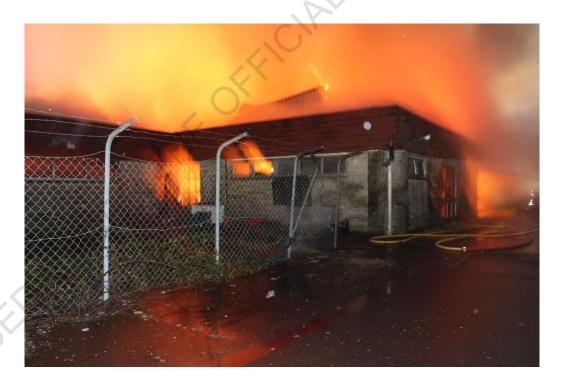

#### West side of Tavern

I moved around to the rear, west side of the tavern. I noted that the west side of the tavern had been the least damaged by fire and the fire patterns showed that the fire had spread to the west side of the tavern.

There was a steel gate was in a partially opened position. I examined the gate, chain, and padlock. I noted that a chain link that was attached to the timber post that was against the building had been cut. I checked with the firefighters who were working within this area, and they confirmed that they did not cut the chain to the gate.

9(2)(ba)(i)

Fire Investigation Report Page 20 of 45

Photo 12: West side of the tavern. (Photo courtesy of Police.)

Photo 13: The gate chain was cut prior to fire fighters arrival. Northwest corner of the tavern. (Photo courtesy of Police.)