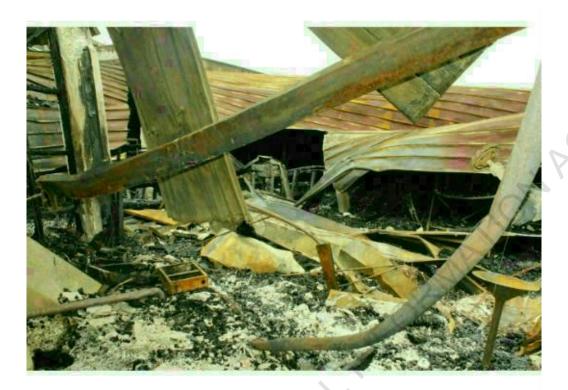

Photo 37: Area of origin in the southwest corner of the Tavern. (Photo courtesy of Police).

Fire Investigation Report Page 41 of 45

Photo 38: Area of origin after the removal of the roofing iron. (Photo courtesy of Corporate Risks).

Fire Investigation Report Page 42 of 45

Photo 39: Area of origin looking from South towards the North of the Tavern. (Photo courtesy of Corporate Risks).