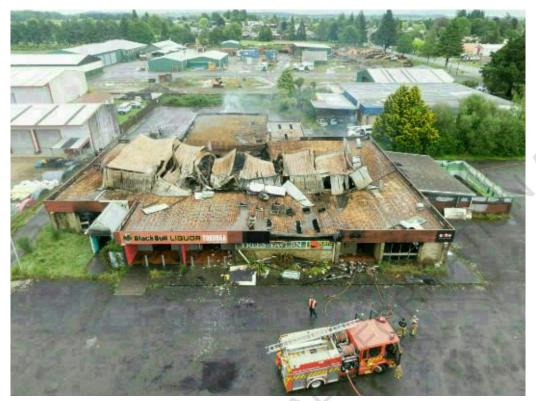

#### Black Bull Liquor outlet

Black Bull Liquor was on the north side of the Club 865.

The Trees Tavern building was about 1538 sqm and was constructed on a concrete floor with timber framing, multiple external walls, aluminium/timber joinery, and a long-run iron roof.

Fire Investigation Report Page 7 of 45

Image 1: Trees Tavern. (Image courtesy of Police.)

Image 2: Floor plan layout. Facing North.

Fire Investigation Report Page 8 of 45

Image 3: Bar on West wall of Trees Tavern. (Image courtesy of Facebook.)