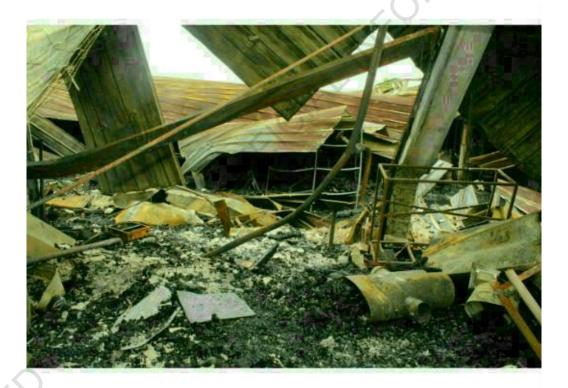

After reviewing the fire damage, it was still not credible to determine a defined area or point of origin to an acceptable level.

I was provided drone footage after the debris had been cleared, providing an aerial view of a large area with the most damage appearing to be inside the tavern. (Refer to Photo 37).

Photo 37: Area of origin in the southwest corner of the Tavern. (Photo courtesy of Police).

Fire Investigation Report Page 41 of 45

Photo 38: Area of origin after the removal of the roofing iron. (Photo courtesy of Corporate Risks).