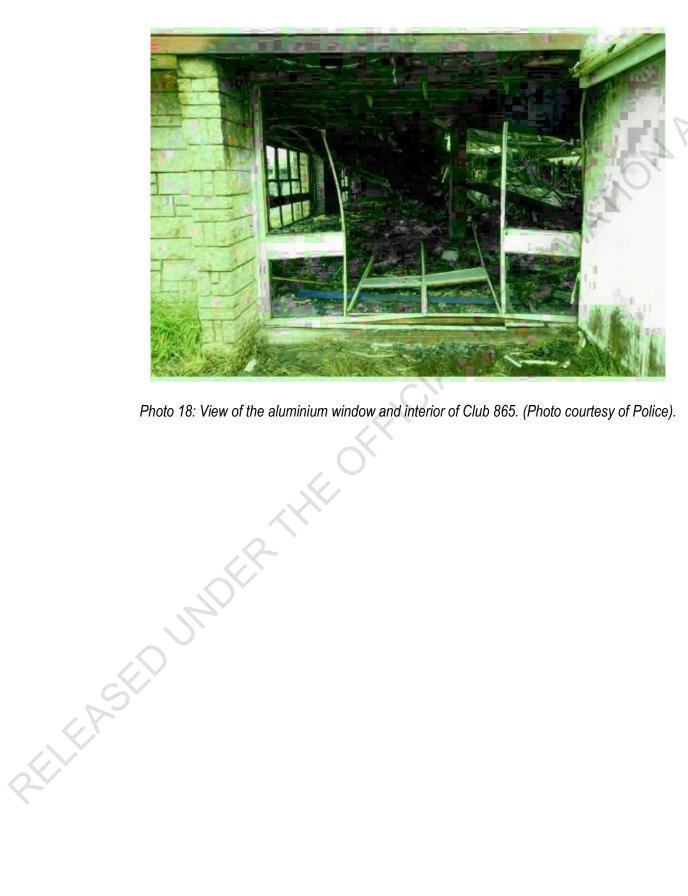

#### Club 865

On the southeast corner of tavern, I examined the exterior of the Club 865.

I examined the timber doors inside the entrance to the club and aluminium window frames, including the glass windowpanes, and there was no evidence of forced entry.

I viewed the interior of the club from the windows and doors. While the interior damage was extensive, I confirmed that the fire had spread to the club and had not originated inside. Witness 1 confirmed that the fire was not visible inside the club on their arrival.

Fire Investigation Report Page 24 of 45

Photo 17: East side of tavern facing SH 1. (Photo courtesy of Police).

Photo 17: Club 865 on the south side of the tavern.

Fire Investigation Report Page 25 of 45

Photo 18: View of the aluminium window and interior of Club 865. (Photo courtesy of Police).