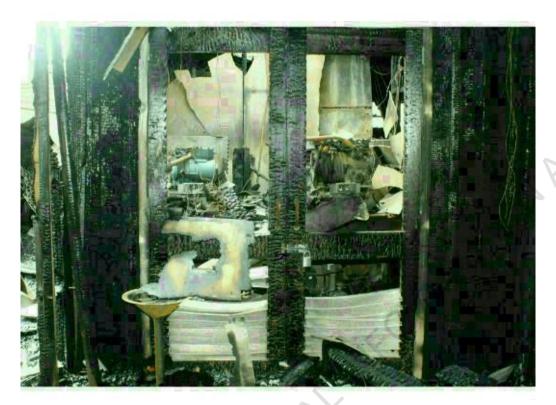

#### Refrigeration room

I examined the refrigeration room at the end of the passage. Examining the electrical components and wiring of the refrigeration units inside the room confirmed the damage was an external source of fire, and no evidence would support an issue with the plant equipment.

I examined the timber framing in the room and confirmed that there was still timber framing present that showed timber that had not been exposed to fire or smoke damage.

I eliminated the refrigeration room as an area of origin.

Fire Investigation Report Page 32 of 45

Photo 27: Refrigeration room.

Photo 28: Arrows depicting timber and shelving that was not fire damaged.

Fire Investigation Report Page 33 of 45