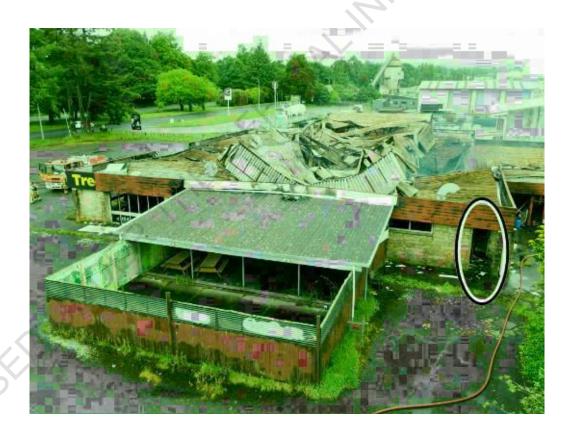

After reviewing the fire damage, it was still not credible to determine a defined area or point of origin to an acceptable level.

I was provided drone footage after the debris had been cleared, providing an aerial view of a large area with the most damage appearing to be inside the tavern. (Refer to Photo 37).

Photo 34: Interior of tavern after the removal of iron and debris.

Fire Investigation Report Page 38 of 45

Photo 35: Northwest of tavern looking towards the kitchen and rear entrance.

Photo 36: Enlarged area of origin. (Photo courtesy of Police).

### **Area of Origin**

2ELEASED

I determined that the southwest corner of the tavern was area of origin.

Due to the extensive fire damage throughout the tavern, I could not rule out that there was also other areas of origin to an acceptable level.

Photo 37: Area of origin in the southwest corner of the Tavern. (Photo courtesy of Police).

Fire Investigation Report Page 41 of 45

Photo 38: Area of origin after the removal of the roofing iron. (Photo courtesy of Corporate Risks).