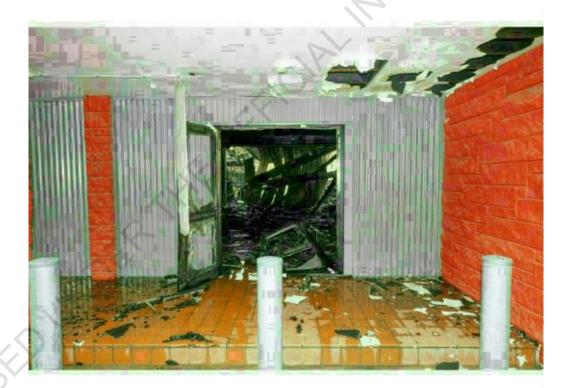

#### Southeast entrance to tavern

To the right (north side) of the Black Bull liquor outlet I located the 2nd entry door into the tavern. This entry door provided access to the north end of the tavern including the restaurant.

The door into the tavern had been forced opened by firefighters and witness 1 also confirmed that this door was locked on their arrival.

Reviewing fire patterns inside the entrance to the tavern, I was of the opinion that the fire had spread from the west side of the tavern and had not originated inside the entrance.

The south end entrance to the tavern has been eliminated as an area of origin.

Photo 22: Southeast entrance door to tavern. (Photo courtesy of Police).

Fire Investigation Report Page 29 of 45

Photo 23: Southeast entrance to Tavern. (Photo courtesy of Police).