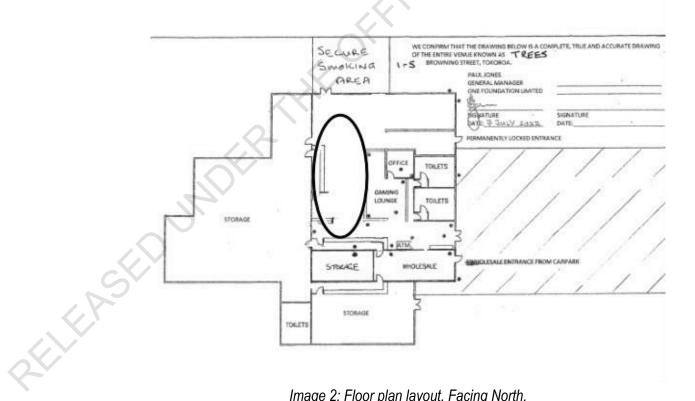

Fire Investigation Report Page 7 of 45

Image 1: Trees Tavern. (Image courtesy of Police.)

Image 2: Floor plan layout. Facing North.

Fire Investigation Report Page 8 of 45

Image 3: Bar on West wall of Trees Tavern. (Image courtesy of Facebook.)