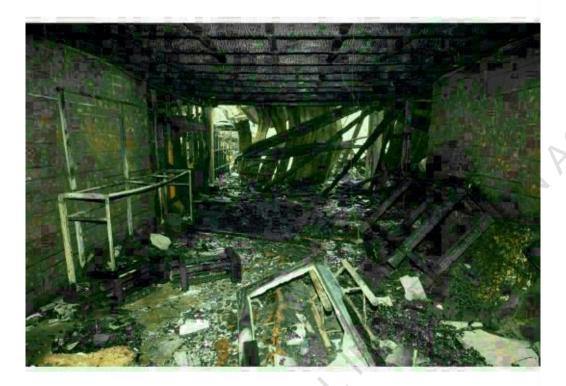

#### Interior of tavern

I moved into the west side of the tavern which was the location of the two tavern bars and gaming room further to the east towards SH 1. Due to the extensive fire damage and risk of collapse and the amount of debris on the floor, it was not practical to conduct a full internal examination and delayer the debris.

I was of the opinion that an internal examination of the tavern to determine the area or point of origin was not credible.

Heavy machinery would be required to make the area safe.

Photo 29: Area in front of the west side tavern bar.

Fire Investigation Report Page 34 of 45

Photo 30: Area if front of the southside tavern bar