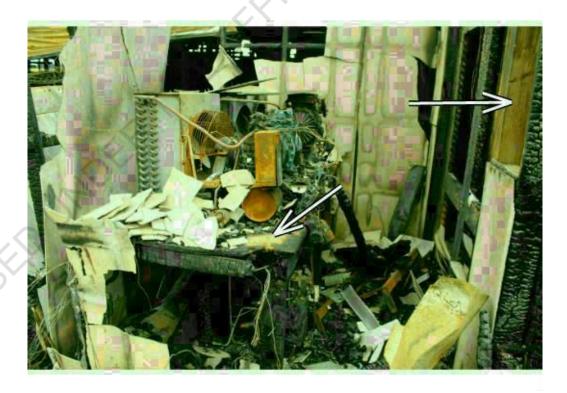

The electrical distribution cabinet was eliminated from the scene examination.

A SELLER SEID UNIDER

Photo 31: Tavern electrical distribution cabinet. "H" is the leading electrical on/off lever. The oval depicts the two subsidiary levers in the "On" position.

Fire Investigation Report Page 36 of 45

Photo 32. "I" Main electrical distribution cabinet lever was in the "Off" position.

Photo 33: "J" Rear of electrical cabinet. "K" Timber framing behind cabinet still intact.