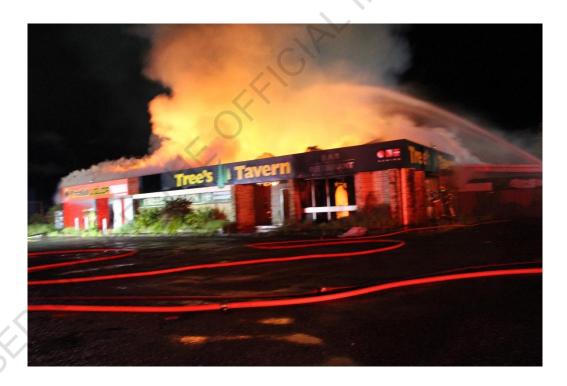

At 2:07 a.m., I was paged as the on-call Specialist Fire Investigator as a predetermined response for a 3rd alarm fire.

At 3:18 a.m., the priority message was sent "Transmit 4th alarm."

Fire Investigation Report Page 12 of 45

Photo 1: Showing fire inside the southwest corner of the tavern on arrival of firefighters. (Photo courtesy of Police.)

Photo 2: Tress Tavern fully involved in fire (Photo courtesy of stuff.co.nz.)

Fire Investigation Report Page 14 of 45