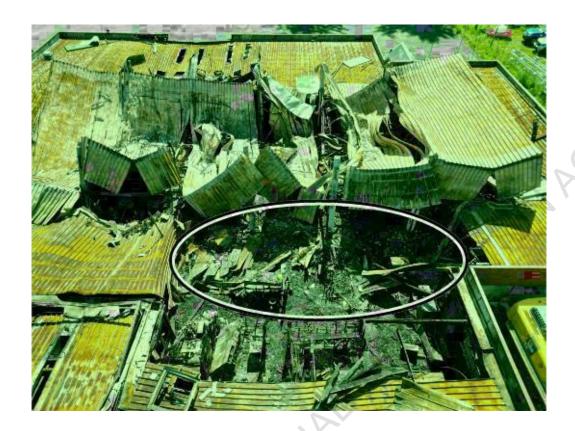

### **Area of Origin**

2ELEASED

I determined that the southwest corner of the tavern was area of origin.

Due to the extensive fire damage throughout the tavern, I could not rule out that there was also other areas of origin to an acceptable level.

Photo 37: Area of origin in the southwest corner of the Tavern. (Photo courtesy of Police).

Fire Investigation Report Page 41 of 45

Photo 38: Area of origin after the removal of the roofing iron. (Photo courtesy of Corporate Risks).

Fire Investigation Report Page 42 of 45

Photo 39: Area of origin looking from South towards the North of the Tavern. (Photo courtesy of Corporate Risks).