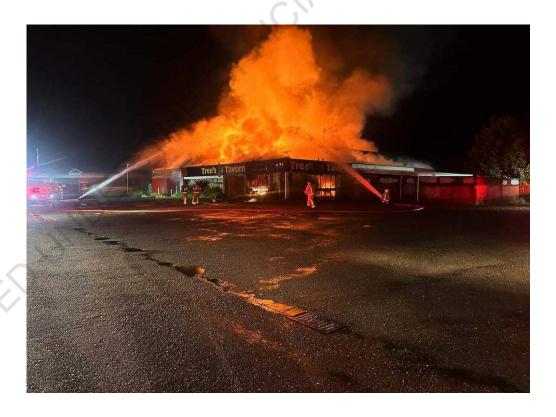

At 2:07 a.m., I was paged as the on-call Specialist Fire Investigator as a predetermined response for a 3rd alarm fire.

At 3:18 a.m., the priority message was sent "Transmit 4th alarm."

Fire Investigation Report Page 12 of 45

Photo 1: Showing fire inside the southwest corner of the tavern on arrival of firefighters. (Photo courtesy of Police.)

Photo 2: Tress Tavern fully involved in fire (Photo courtesy of stuff.co.nz.)

Fire Investigation Report Page 14 of 45