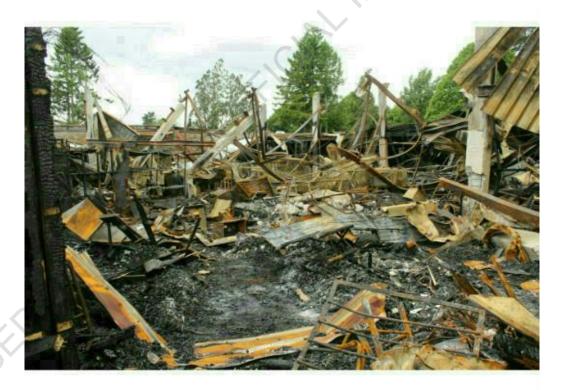

After reviewing the fire damage, it was still not credible to determine a defined area or point of origin to an acceptable level.

I was provided drone footage after the debris had been cleared, providing an aerial view of a large area with the most damage appearing to be inside the tavern. (Refer to Photo 37).

Photo 34: Interior of tavern after the removal of iron and debris.

Fire Investigation Report Page 38 of 45

Photo 35: Northwest of tavern looking towards the kitchen and rear entrance.

Photo 36: Enlarged area of origin. (Photo courtesy of Police).