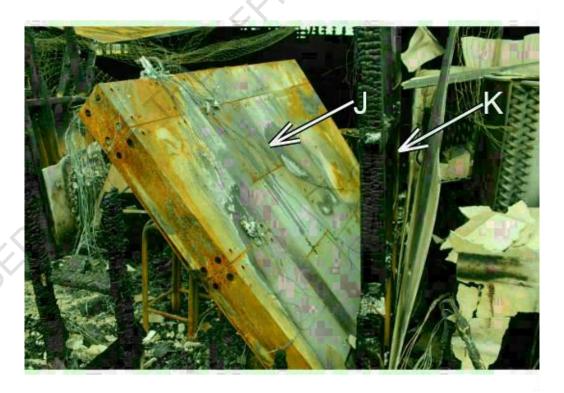

Fire Investigation Report Page 36 of 45

Photo 32. "I" Main electrical distribution cabinet lever was in the "Off" position.

Photo 33: "J" Rear of electrical cabinet. "K" Timber framing behind cabinet still intact.