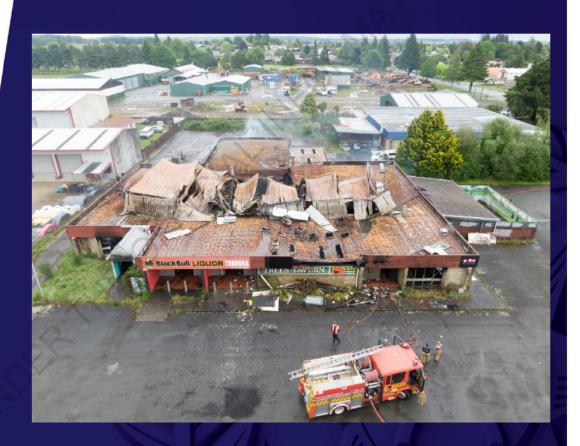

Fire Investigation Report Page 7 of 45

Image 1: Trees Tavern. (Image courtesy of Police.)

Image 2: Floor plan layout. Facing North.

Fire Investigation Report Page 8 of 45

Image 3: Bar on West wall of Trees Tavern. (Image courtesy of Facebook.)