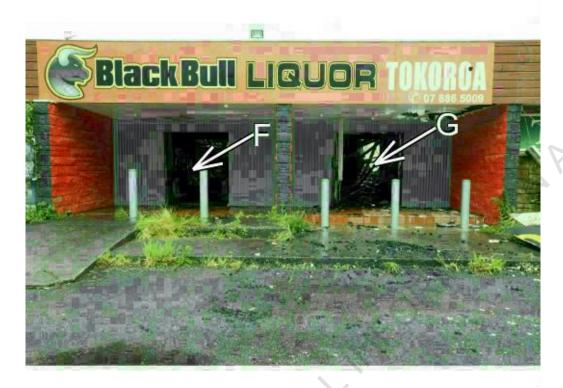

#### Black Bull Liquor

To the right of Club 865, facing SH 1, I viewed the interior of the Black Bull liquor shop. On the right of the liquor outlet was the main entrance to the tavern, which provided access to the south side of the tavern.

Firefighters had forced the door, which was closed and locked, to open during fire extinguishment.

Reviewing the fire damage within the outlet, I believe the fire had spread to the liquor shop and had not originated inside.

I noted there were electrical appliances, including freezers, inside the outlet. Given the electricity was not operating inside the tavern beyond the electrical cabinet, I ruled out an electrical event inside the Black Bull Liquor store.

The Back Bull Liquor outlet was eliminated as an area of origin.

Fire Investigation Report Page 27 of 45

Photo 20: "F" Black bull liquor outlet. "G" Entrance to the tavern. (Photo courtesy of Police).

Photo 21: Interior of Black Bull Liquor store. (Photo courtesy of Police).