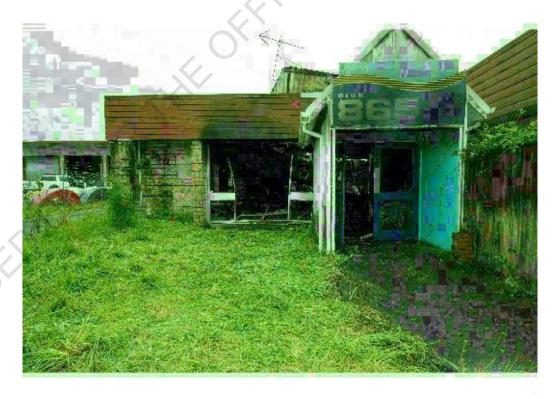

#### Club 865

The club was on the southeast end of the structure.

#### Club 865

On the southeast corner of tavern, I examined the exterior of the Club 865.

I examined the timber doors inside the entrance to the club and aluminium window frames, including the glass windowpanes, and there was no evidence of forced entry.

I viewed the interior of the club from the windows and doors. While the interior damage was extensive, I confirmed that the fire had spread to the club and had not originated inside. Witness 1 confirmed that the fire was not visible inside the club on their arrival.