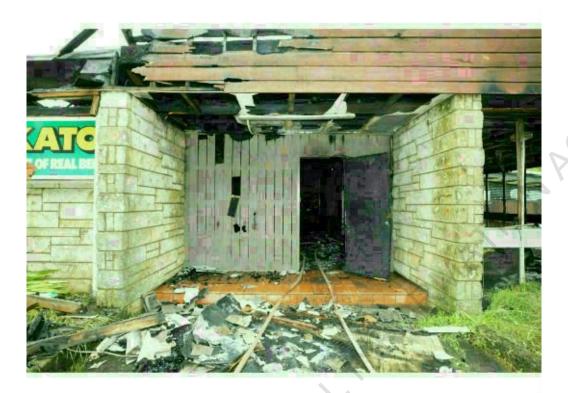

#### Southwest corner of tavern

In the rear of the Southwest corner of the tavern, I noted a set of four windows in the opened position, and the right-side window aluminium joinery sash showed damage consistent to having been forced open.

I examined windowpane glass on the ground below the four windows, and I did not locate any evidence of clean broken glass that could indicate there was broken glass before the fire.

Under the four windows, I noted a red plastic crate. Further investigation confirmed that this crate was likely to have been placed under the windows by firefighters.

Photo 14: Four opened windows southwest corner of tavern. (Photo courtesy of Police).

Fire Investigation Report Page 22 of 45

Photo 15: Right damaged aluminium window sash. The arrow depicts a red plastic crate. (Photo courtesy of Police).