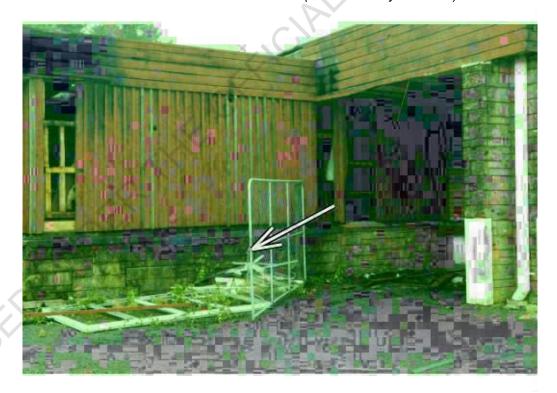

#### Southwest corner of tavern

In the rear of the Southwest corner of the tavern, I noted a set of four windows in the opened position, and the right-side window aluminium joinery sash showed damage consistent to having been forced open.

I examined windowpane glass on the ground below the four windows, and I did not locate any evidence of clean broken glass that could indicate there was broken glass before the fire.

Under the four windows, I noted a red plastic crate. Further investigation confirmed that this crate was likely to have been placed under the windows by firefighters.

Photo 14: Four opened windows southwest corner of tavern. (Photo courtesy of Police).

Fire Investigation Report Page 22 of 45

Photo 15: Right damaged aluminium window sash. The arrow depicts a red plastic crate. (Photo courtesy of Police).