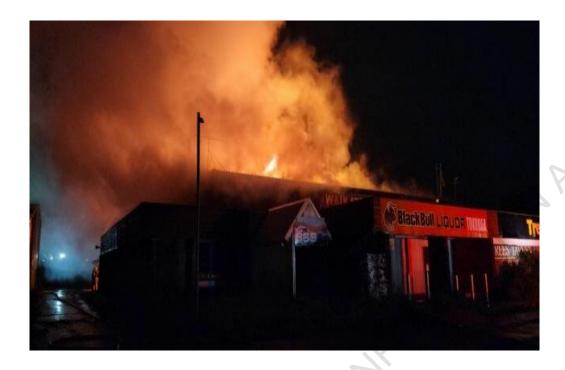

#### Black Bull Liquor outlet

Black Bull Liquor was on the north side of the Club 865.

The Trees Tavern building was about 1538 sqm and was constructed on a concrete floor with timber framing, multiple external walls, aluminium/timber joinery, and a long-run iron roof.