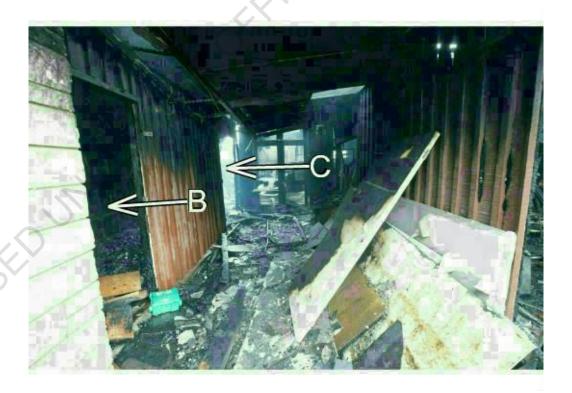

Fire Investigation Report Page 19 of 45

Photo 10: Internal passage to rear of tavern. "B" Entrance to kitchen. "C" Entrance door to inside rear of the tavern.

Photo 11: "D" refrigeration/generator. "E" Entrance doors to storeroom.