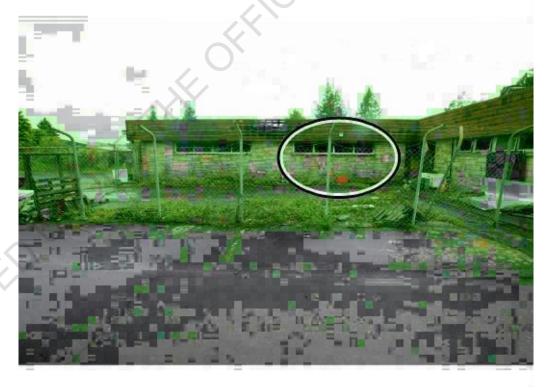

#### Southwest corner of tavern

In the rear of the Southwest corner of the tavern, I noted a set of four windows in the opened position, and the right-side window aluminium joinery sash showed damage consistent to having been forced open.

#### 9(2)(ba)(i)

I noted other windows within this area of the tavern were slightly opened, but these windows were prevented from opening further due to security staves preventing entry. There was no evident damage to the windows held open by security staves.

I examined windowpane glass on the ground below the four windows, and I did not locate any evidence of clean broken glass that could indicate there was broken glass before the fire.

Under the four windows, I noted a red plastic crate. Further investigation confirmed that this crate was likely to have been placed under the windows by firefighters.

Photo 14: Four opened windows southwest corner of tavern. (Photo courtesy of Police).

Fire Investigation Report Page 22 of 45

Photo 15: Right damaged aluminium window sash. The arrow depicts a red plastic crate. (Photo courtesy of Police).