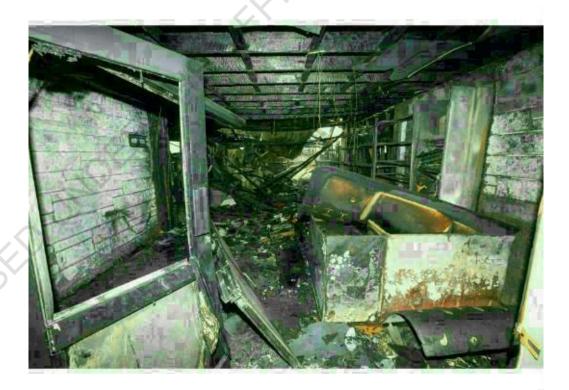

#### Interior of tavern

I moved into the west side of the tavern which was the location of the two tavern bars and gaming room further to the east towards SH 1. Due to the extensive fire damage and risk of collapse and the amount of debris on the floor, it was not practical to conduct a full internal examination and delayer the debris.

I was of the opinion that an internal examination of the tavern to determine the area or point of origin was not credible.

Heavy machinery would be required to make the area safe.

Photo 29: Area in front of the west side tavern bar.