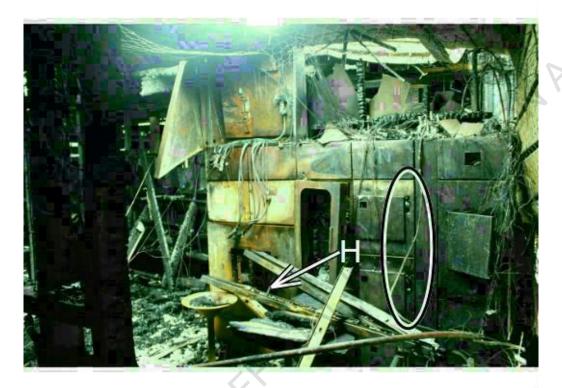

I examined the distribution cabinet inside the room and noted there was one large lever on the left side in the "Off" position (the lever down is "Off"). 9(2)(ba)(i)

I noted a 2nd set of two levers on the cabinet's right side. The levers were in the "on" position (lever up is in the "On" position). The two right levers were subsidiary. 9(2)(ba)(i)

The electrical distribution cabinet was eliminated from the scene examination.

A SELLER SEID UNIDER

Photo 31: Tavern electrical distribution cabinet. "H" is the leading electrical on/off lever. The oval depicts the two subsidiary levers in the "On" position.

Fire Investigation Report Page 36 of 45

Photo 32. "I" Main electrical distribution cabinet lever was in the "Off" position.

Photo 33: "J" Rear of electrical cabinet. "K" Timber framing behind cabinet still intact.