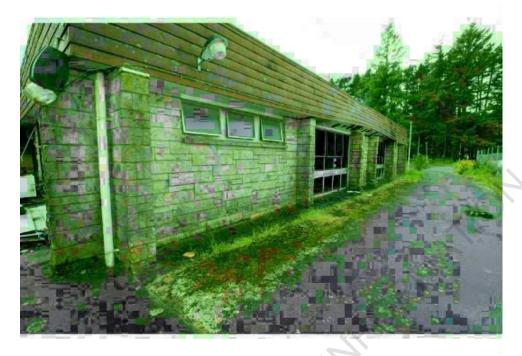

#### West side of Tavern

I moved around to the rear, west side of the tavern. I noted that the west side of the tavern had been the least damaged by fire and the fire patterns showed that the fire had spread to the west side of the tavern.

There was a steel gate was in a partially opened position. I examined the gate, chain, and padlock. I noted that a chain link that was attached to the timber post that was against the building had been cut. I checked with the firefighters who were working within this area, and they confirmed that they did not cut the chain to the gate.

9(2)(ba)(i)

Fire Investigation Report Page 20 of 45

Photo 12: West side of the tavern. (Photo courtesy of Police.)

Photo 13: The gate chain was cut prior to fire fighters arrival. Northwest corner of the tavern. (Photo courtesy of Police.)