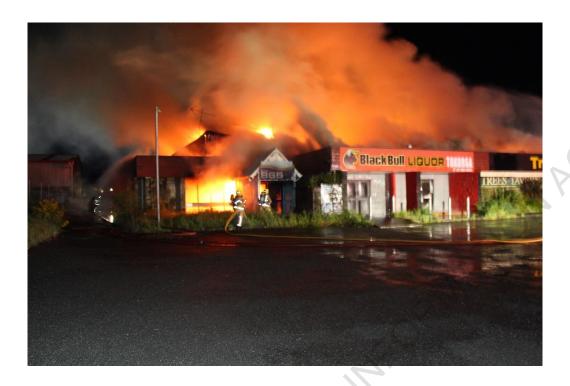

Fire Investigation Report Page 7 of 45

Image 1: Trees Tavern. (Image courtesy of Police.)

Image 2: Floor plan layout. Facing North.

Fire Investigation Report Page 8 of 45

Image 3: Bar on West wall of Trees Tavern. (Image courtesy of Facebook.)

Photo 1: Showing fire inside the southwest corner of the tavern on arrival of firefighters. (Photo courtesy of Police.)

Photo 2: Tress Tavern fully involved in fire (Photo courtesy of stuff.co.nz.)

Fire Investigation Report Page 14 of 45