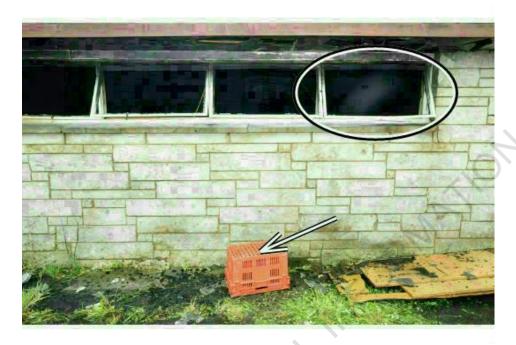

I examined windowpane glass on the ground below the four windows, and I did not locate any evidence of clean broken glass that could indicate there was broken glass before the fire.

Under the four windows, I noted a red plastic crate. Further investigation confirmed that this crate was likely to have been placed under the windows by firefighters.

Photo 14: Four opened windows southwest corner of tavern. (Photo courtesy of Police).

Fire Investigation Report Page 22 of 45

Photo 15: Right damaged aluminium window sash. The arrow depicts a red plastic crate. (Photo courtesy of Police).