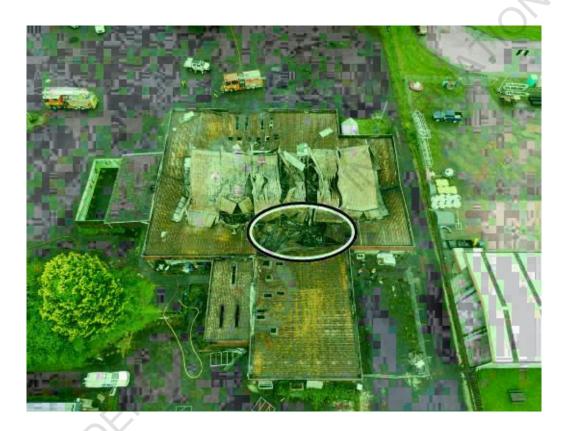

After reviewing the fire damage, it was still not credible to determine a defined area or point of origin to an acceptable level.

I was provided drone footage after the debris had been cleared, providing an aerial view of a large area with the most damage appearing to be inside the tavern. (Refer to Photo 37).