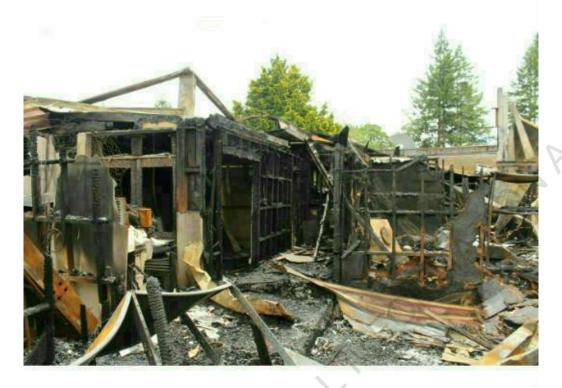

Photo 34: Interior of tavern after the removal of iron and debris.

Fire Investigation Report Page 38 of 45

Photo 35: Northwest of tavern looking towards the kitchen and rear entrance.

Photo 36: Enlarged area of origin. (Photo courtesy of Police).

### **Area of Origin**

2ELEASED

I determined that the southwest corner of the tavern was area of origin.

Due to the extensive fire damage throughout the tavern, I could not rule out that there was also other areas of origin to an acceptable level.

Photo 37: Area of origin in the southwest corner of the Tavern. (Photo courtesy of Police).

Fire Investigation Report Page 41 of 45

Photo 38: Area of origin after the removal of the roofing iron. (Photo courtesy of Corporate Risks).