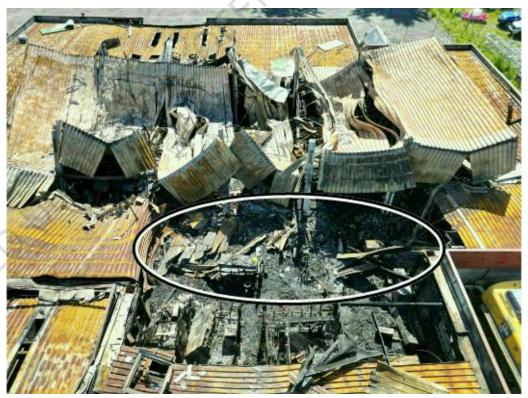

### **Area of Origin**

2ELEASED

I determined that the southwest corner of the tavern was area of origin.

Due to the extensive fire damage throughout the tavern, I could not rule out that there was also other areas of origin to an acceptable level.

Photo 37: Area of origin in the southwest corner of the Tavern. (Photo courtesy of Police).

Fire Investigation Report Page 41 of 45

Photo 38: Area of origin after the removal of the roofing iron. (Photo courtesy of Corporate Risks).

Fire Investigation Report Page 42 of 45

Photo 39: Area of origin looking from South towards the North of the Tavern. (Photo courtesy of Corporate Risks).