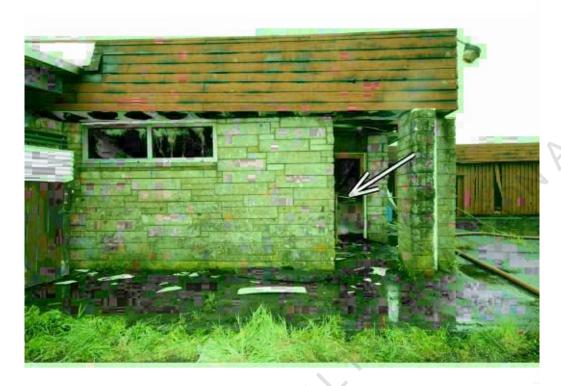

### **Area of Origin**

2ELEASED

I determined that the southwest corner of the tavern was area of origin.

Due to the extensive fire damage throughout the tavern, I could not rule out that there was also other areas of origin to an acceptable level.

Photo 37: Area of origin in the southwest corner of the Tavern. (Photo courtesy of Police).

Fire Investigation Report Page 41 of 45

Photo 38: Area of origin after the removal of the roofing iron. (Photo courtesy of Corporate Risks).

Fire Investigation Report Page 42 of 45

Photo 39: Area of origin looking from South towards the North of the Tavern. (Photo courtesy of Corporate Risks).