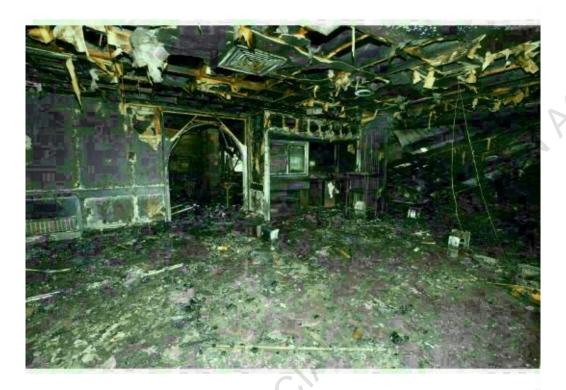

#### Interior of tavern

I moved into the west side of the tavern which was the location of the two tavern bars and gaming room further to the east towards SH 1. Due to the extensive fire damage and risk of collapse and the amount of debris on the floor, it was not practical to conduct a full internal examination and delayer the debris.

I was of the opinion that an internal examination of the tavern to determine the area or point of origin was not credible.

Heavy machinery would be required to make the area safe.

Photo 29: Area in front of the west side tavern bar.

Fire Investigation Report Page 34 of 45

Photo 30: Area if front of the southside tavern bar