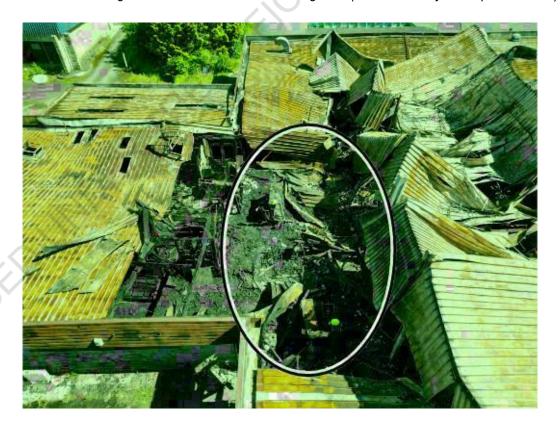

After reviewing the fire damage, it was still not credible to determine a defined area or point of origin to an acceptable level.

I was provided drone footage after the debris had been cleared, providing an aerial view of a large area with the most damage appearing to be inside the tavern. (Refer to Photo 37).

### **Area of Origin**

2ELEASED

I determined that the southwest corner of the tavern was area of origin.

Due to the extensive fire damage throughout the tavern, I could not rule out that there was also other areas of origin to an acceptable level.

Photo 37: Area of origin in the southwest corner of the Tavern. (Photo courtesy of Police).

Fire Investigation Report Page 41 of 45

Photo 38: Area of origin after the removal of the roofing iron. (Photo courtesy of Corporate Risks).