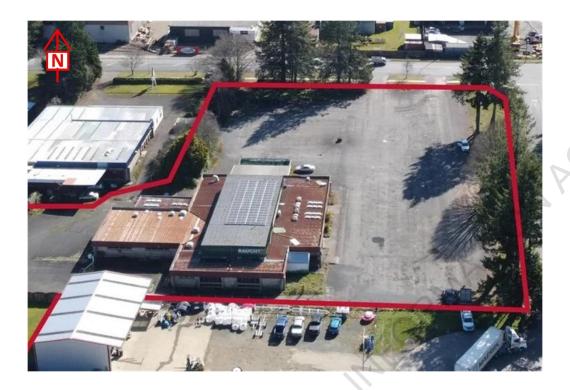

## **Description and use of building**

The Trees Tavern was located at the intersection of SH 1 and Balmoral Drive, Tokoroa, and had three separate businesses within the building.

#### Trees Tavern

The Tavern was on the north side of the building and included a gambling room, two bars, and a restaurant.

Legal Description
Lot 1 DP 304450
Parcel ID 6552610

#### Club 865

The club was on the southeast end of the structure.

#### Black Bull Liquor outlet

Black Bull Liquor was on the north side of the Club 865.

The Trees Tavern building was about 1538 sqm and was constructed on a concrete floor with timber framing, multiple external walls, aluminium/timber joinery, and a long-run iron roof.