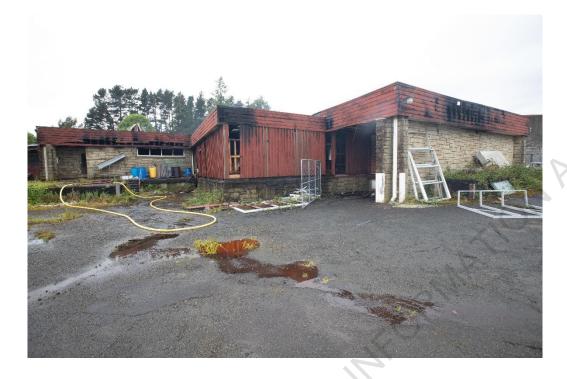

Photo 37: Area of origin in the southwest corner of the Tavern. (Photo courtesy of Police).

Fire Investigation Report Page 41 of 45

Photo 38: Area of origin after the removal of the roofing iron. (Photo courtesy of Corporate Risks).

Fire Investigation Report Page 42 of 45

Photo 39: Area of origin looking from South towards the North of the Tavern. (Photo courtesy of Corporate Risks).