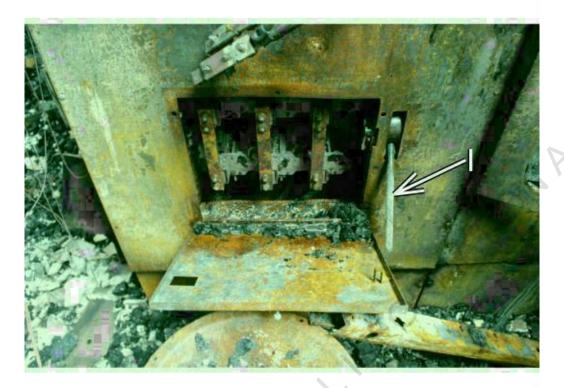

The electrical distribution cabinet was eliminated from the scene examination.

A SELLER SEID UNIDER

Photo 31: Tavern electrical distribution cabinet. "H" is the leading electrical on/off lever. The oval depicts the two subsidiary levers in the "On" position.

Fire Investigation Report Page 36 of 45

Photo 32. "I" Main electrical distribution cabinet lever was in the "Off" position.

Photo 33: "J" Rear of electrical cabinet. "K" Timber framing behind cabinet still intact.