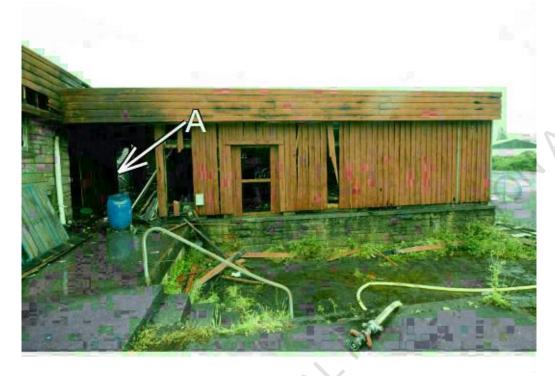

Witness 1 (OIC) confirmed that when they arrived at the fire, the doors off the passage were all secure and locked.

Fire Investigation Report Page 18 of 45

Photo 9: "A" Northwest corner of tavern rear entrance. (Photo courtesy of Police.)

Fire Investigation Report Page 19 of 45

Photo 10: Internal passage to rear of tavern. "B" Entrance to kitchen. "C" Entrance door to inside rear of the tavern.

Photo 11: "D" refrigeration/generator. "E" Entrance doors to storeroom.