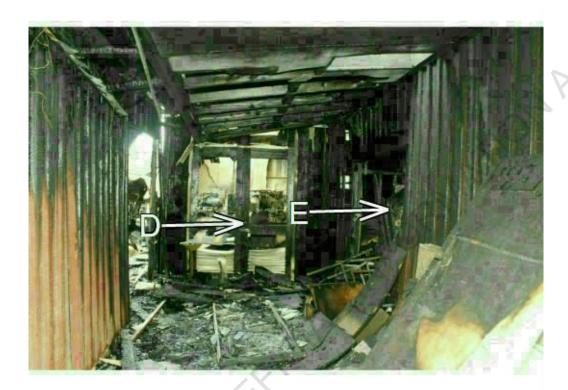

Fire Investigation Report Page 19 of 45

Photo 10: Internal passage to rear of tavern. "B" Entrance to kitchen. "C" Entrance door to inside rear of the tavern.

Photo 11: "D" refrigeration/generator. "E" Entrance doors to storeroom.