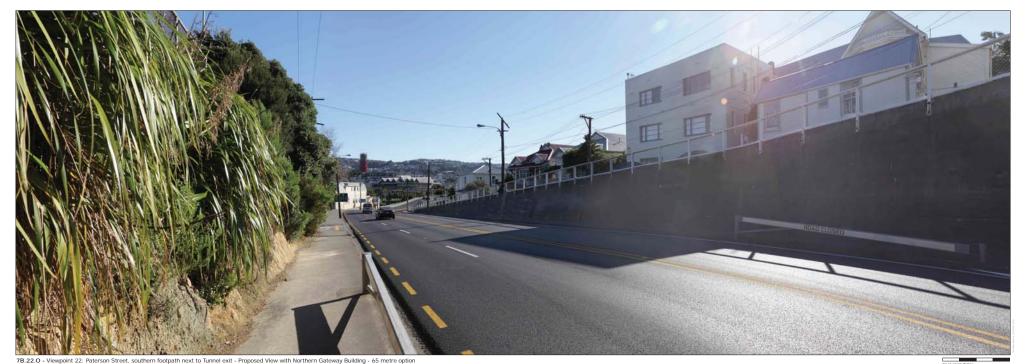

n-screen display: bar to be 101.6 mm wide

Basin Bridge Project

78.22.0

Peterson Street Control of the Cont

ACTRAMSPORT ACTIO

Basin Bridge Project

Photosimulation Created Using True/New<sup>26</sup> Technology (Patent No.: US 8,184,904 82) TRUESCAPE