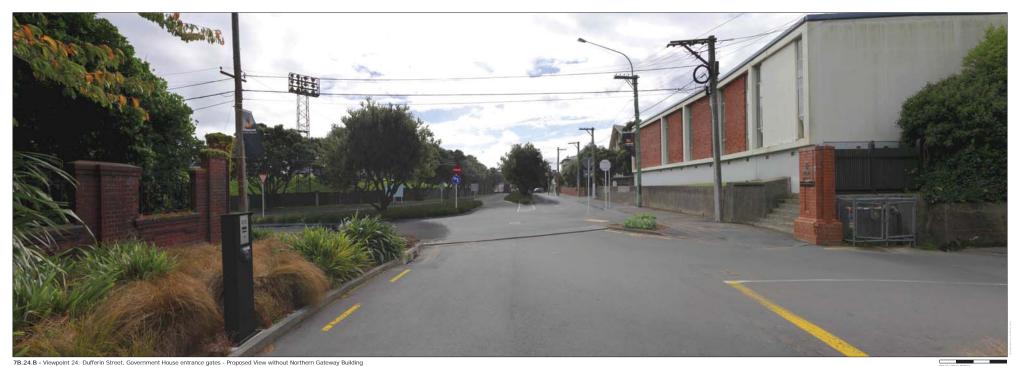

ALTHUMSPORT ACTION

Basin Bridge Project

7B.22.E Viewpoint 22: rson Street, southern footpath i to Tunnel exit Existing View

Viewpoint Location

Existing Numbers (EVTM). 11
Statisting Numbers (EVTM). In
Statisting Numbers (EVTM). In
Statistins of Younguist Numbers (epiNumber of Events (EVTM). In 1995 (EVTM). In 1995