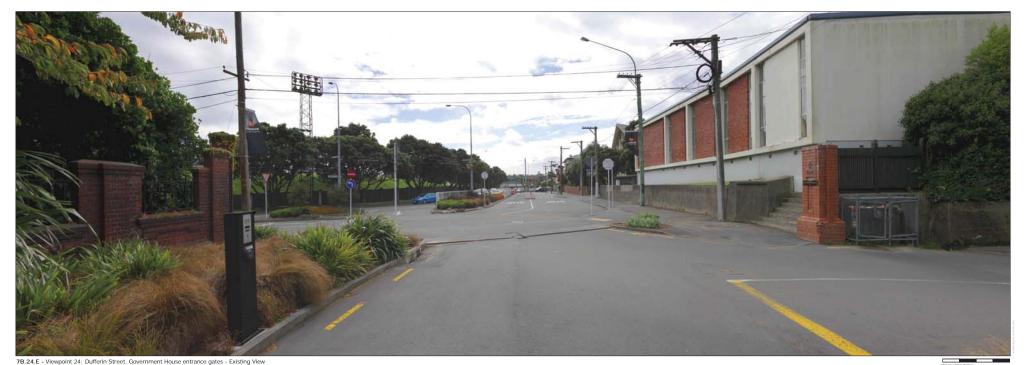

ALTHUMSPORT ACTION

Basin Bridge Project

7B.22.E Viewpoint 22: rson Street, southern footpath i to Tunnel exit Existing View

Viewpoint Location

Existing Numbers (EVTM). 11
Statisting Numbers (EVTM). In
Statisting Numbers (EVTM). In
Statistins of Younguist Numbers (epiNumber of Events (EVTM). In 1995 (EVTM). In 1995