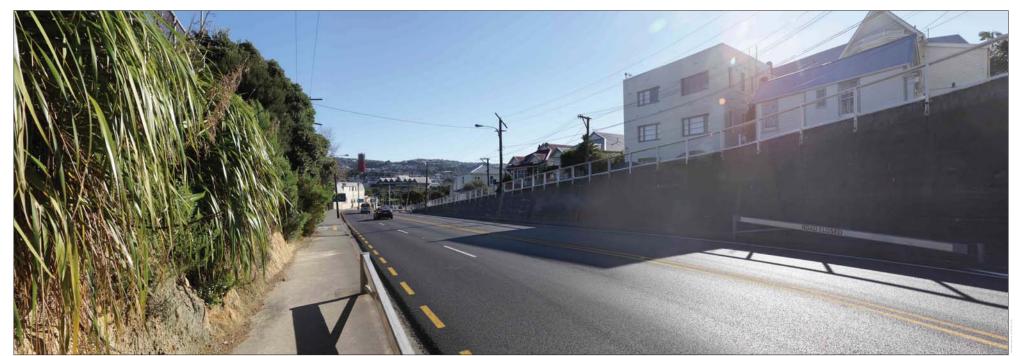

ALTHUMSPORT ACTION

Basin Bridge Project

7B.22.E Viewpoint 22: rson Street, southern footpath i to Tunnel exit Existing View

Viewpoint Location

Existing Numbers (EVTM). 11
Statisting Numbers (EVTM). In
Statisting Numbers (EVTM). In
Statistins of Younguist Numbers (epiNumber of Events (EVTM). In 1995 (EVTM). In 1995

NOTES:

Overpriet foliations, have been percitate, surveyed by Classification (blood consultation), (24 of over 7, Majoriation (blood), NOT dates 28 distributions, NOT dates 28 distribution, Nov. distribution, Nov. distribution, Nov. distribution, Nov. distribution, Nov. distribution dates and host.

Stopper of the proliteraturation shall be attend in any wall

Protectivation Creamed Using Transform Technology (Palent No. 1 UR at 164, 906 EQ)

TRUESCAPE
CONSULTING A VISUAL FACELITATION

7B.22.E - Viewpoint 22: Paterson Street, southern footpath next to Tunnel exit - Existing View