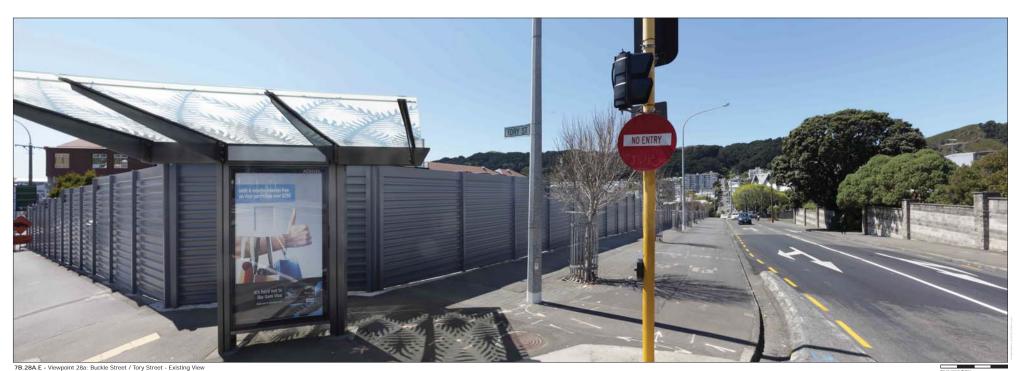

Basin Bridge Project

kle Street / Tory Str

Existing View

Wewpoint Location

Ing Position (SZTE). \$7.6888
may Position (SZTE). \$2.2089
may Position (SZTE). \$2.2089
may a Virginia (Part). \$2.2089
may a Virginia (Part). \$7.000
of managaraphy. \$8.000
may a Virginia (Part). \$7.000
of managaraphy. \$8.000
may a Virginia (Virginia (Part). \$7.000
may a Virginia (Virginia (Virgin

NOTES.

Venigate Socialism, have been precision surveyed bygave themselved consultants LEF
and T. Regards Consultants LEF
and T. Regards Consultants LEF
and T. Regards Consultants
and T. Regards Consultant
and T. Regards Consultant
and T. Regards Consultants and Consultant
No part of the photoconsultant dual be allered in any way.

on-screen display: le bar to be 101.6 mm wide

NOTE AND POST ACCION

Basin Bridge Project

Basin Bridge Project

NOTES.

Volume to sections have been precised our symplety.

Quick of immediates Consultation for an expensive symplety.