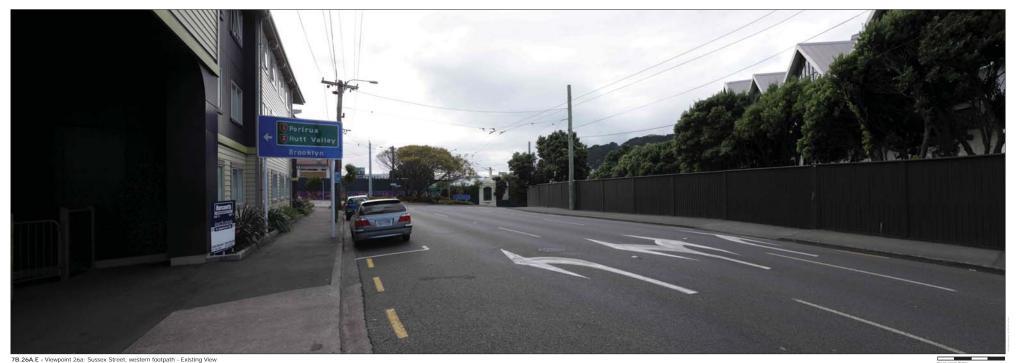

Protectinulation Created Using
Eurofeen® Technology
(patient No. 10 th (140% Ed)

Provided by

TRUESCAPE
CONSULTING A VEHAL FACELITATION

ACTRAMSPORT ACRECY

Basin Bridge Project

7B.26A.E Viewpoint 26a: Street, western footpath