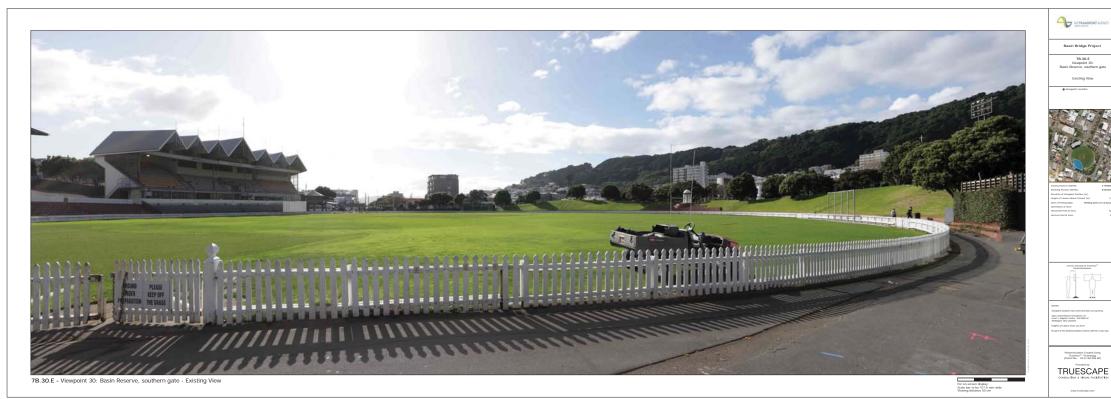

on-screen display: le bar to be 101.6 mm wide

NOTE AND POST ACCION

Basin Bridge Project

Basin Bridge Project

NOTES.

Volume to sections have been precised our symplety.

Quick of immediates Consultation for an expensive symplety.

Quick of immediates Consultation for an expensive symplety, from Johnson and the original form Johnson and the original form of the origina

Pauline Transley
(Palent No. 10 ft 116 ft 50 ft 20)

Provided by

TRUESCAPE
CONSULTING & VISUAL FACILITATION

WWW.THENCAPE.CON

Vinequest studies have been proclaim varieties by Que, the Stemathard Communities (at all studies) and the studies of studies) of the studies of studies) of the studies and studies of the studies of the studies and studies of the studies of the studies and studies and studies of the studies of the studies and studies of the studies of the studies and studies and studies.