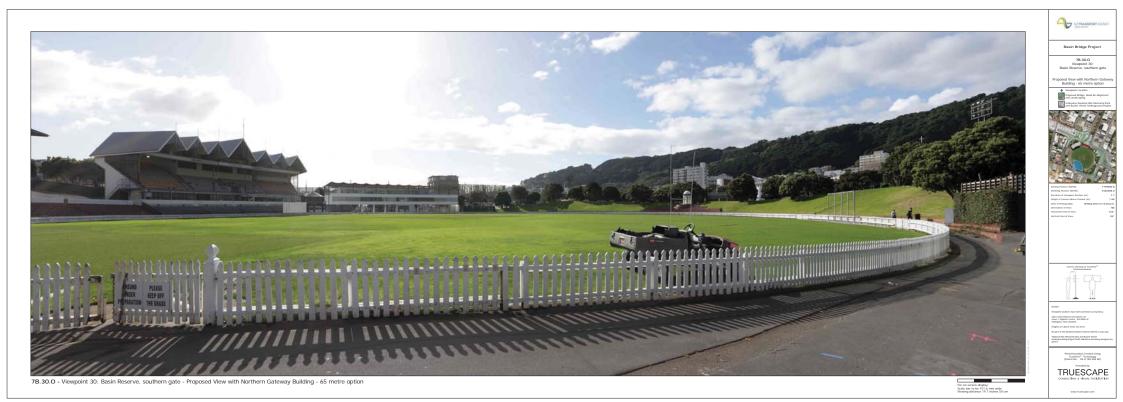

n-screen display: bar to be 101.6 mm wide

Basin Bridge Project

78.22.0

Peterson Street Control of the Cont

ACTRAMSPORT ACTIO

Basin Bridge Project

Photosimulation Created Using True/New<sup>26</sup> Technology (Patent No.: US 8,184,904 82) TRUESCAPE