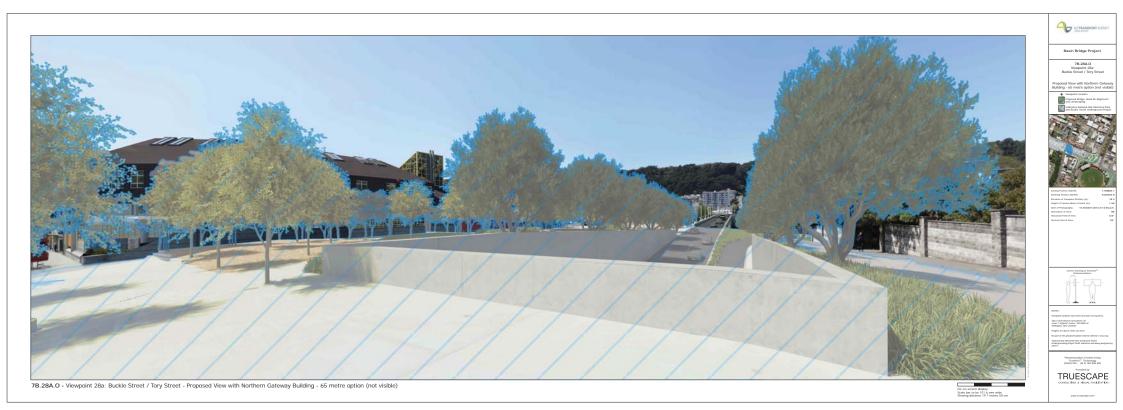

Protectinulation Created Using
Eurofeen® Technology
(patient No. 10 th (140% Ed)

Provided by

TRUESCAPE
CONSULTING A VEHAL FACELITATION

ACTRAMSPORT ACRECY

Basin Bridge Project

7B.26A.E Viewpoint 26a: Street, western footpath

Viewpoint Location

Earning Monthley (EZTM). 1744 Membring Monthley (EZTM). 8428 Ethoritina of Vinequiet Frontine (eq.). Hoppid of Camerica Allows Enround (eq.). Clast of Philologisty. 94 May 2012 at 11-to Christianis of Vine-Monthley of Vine-Writted Field of Vine-

Protectivated on Created Using
Tourishers" Technology
(Platent No. US & 1816, 1958 & 20)
Provided by
TRUESCAPE
CONSULTING & VINUAL FACEURATEN

on-screen display: le bar to be 101.6 mm wide

ACTRAMSPORT ACTION

Basin Bridge Project

kle Street / Tory Str

Existing View

Wewpoint Location

Ing Position (SZTE). \$7.6888
may Position (SZTE). \$2.2089
may Position (SZTE). \$2.2089
may a Virginia (Part). \$2.2089
may a Virginia (Part). \$7.000
of managaraphy. \$8.000
may a Virginia (Part). \$7.000
of managaraphy. \$8.000
may a Virginia (Virginia (Part). \$7.000
may a Virginia (Virginia (Virgin