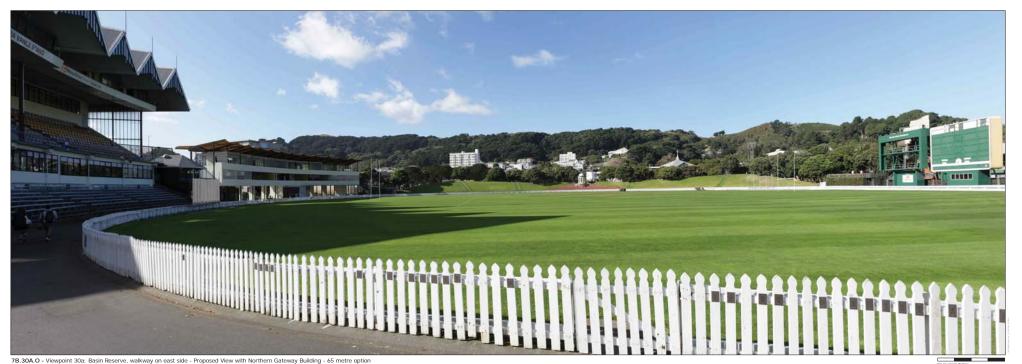

n-screen display: bar to be 101.6 mm wide

Basin Bridge Project

78.22.0

Peterson Street Control of the Cont

ACTRAMSPORT ACTIO

Basin Bridge Project

Photosimulation Created Using True/New<sup>26</sup> Technology (Patent No.: US 8,184,904 82) TRUESCAPE