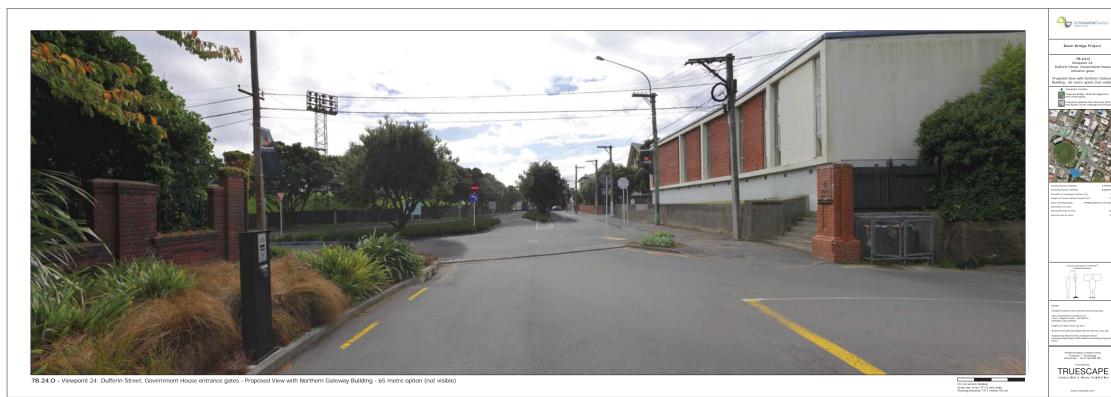

n-screen display: bar to be 101.6 mm wide

Basin Bridge Project

78.22.0

Peterson Street Control of the Cont

ACTRAMSPORT ACTIO

Basin Bridge Project

Photosimulation Created Using True/New<sup>26</sup> Technology (Patent No.: US 8,184,904 82) TRUESCAPE