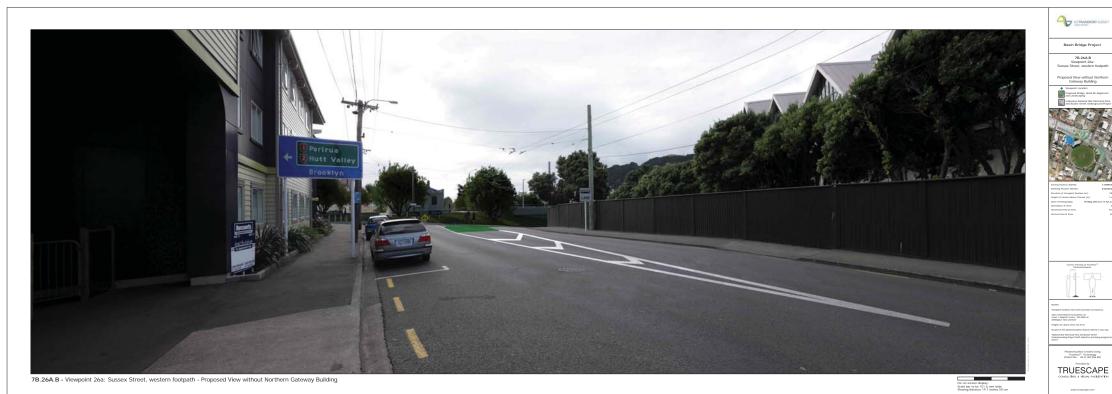

Protectinulation Created Using
Eurofeen® Technology
(patient No. 10 th (140% Ed)

Provided by

TRUESCAPE
CONSULTING A VEHAL FACELITATION

ACTRAMSPORT ACRECY

Basin Bridge Project

7B.26A.E Viewpoint 26a: Street, western footpath

Viewpoint Location

Earning Monthley (EZTM). 1744 Membring Monthley (EZTM). 8428 Ethoritina of Vinequiet Frontine (eq.). Hoppid of Camerica Allows Enround (eq.). Clast of Philologisty. 94 May 2012 at 11-to Christianis of Vine-Monthley of Vine-Writted Field of Vine-

Protectivated on Created Using
Tourishers" Technology
(Platent No. US & 1816, 1958 & 20)
Provided by
TRUESCAPE
CONSULTING & VINUAL FACEURATEN

on-screen display: le bar to be 101.6 mm wide

ACTRAMSPORT ACTION