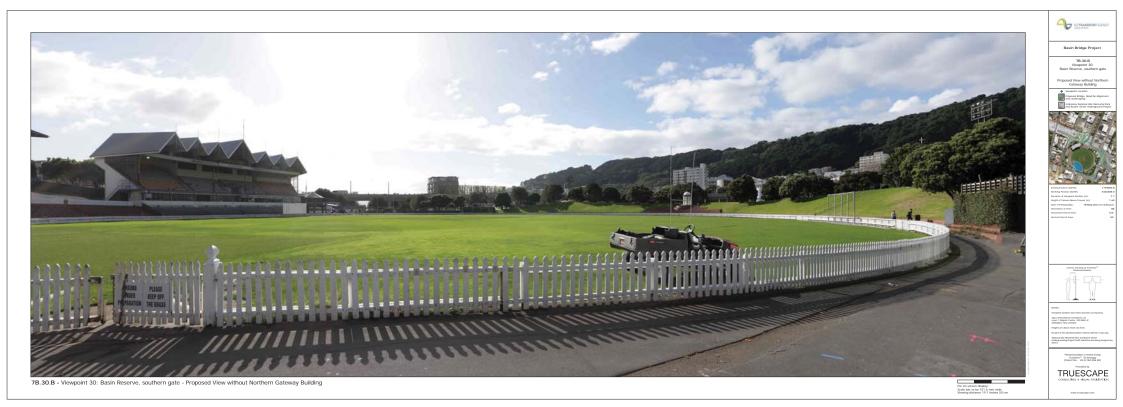

ALTHUMSPORT ACTION

Basin Bridge Project

7B.22.E Viewpoint 22: rson Street, southern footpath i to Tunnel exit Existing View

Viewpoint Location

Existing Numbers (EVTM). 11
Statisting Numbers (EVTM). In
Statisting Numbers (EVTM). In
Statistins of Younguist Numbers (epiNumber of Events (EVTM). In 1995 (EVTM). In 1995