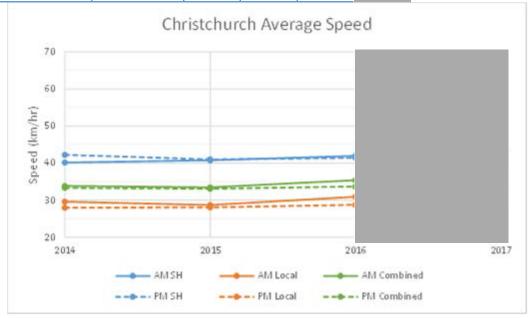

## **Average Travel Speed Trends**

#### **CHRISTCHURCH AVERAGE SPEEDS**

| Road<br>Hierarchy | Period     | Average Speeds (km/hour) |               |               |               |  |
|-------------------|------------|--------------------------|---------------|---------------|---------------|--|
|                   |            | March<br>2014            | March<br>2015 | March<br>2016 | March<br>2017 |  |
| State<br>Highway  | AM Peak    | 40.1                     | 40.8          | 42.0          |               |  |
|                   | Inter Peak | 46.2                     | 47.7          | 48.4          |               |  |
|                   | PM Peak    | 42.2                     | 41.0          | 41.4          |               |  |
| Local Road        | AM Peak    | 29.6                     | 28.7          | 30.9          |               |  |
|                   | Inter Peak | 34.3                     | 33.3          | 34.3          |               |  |
|                   | PM Peak    | 28.0                     | 28.1          | 28.7          |               |  |
| Combined          | AM Peak    | 33.8                     | 33.5          | 35.4          |               |  |
|                   | Inter Peak | 38.7                     | 38.5          | 39.4          |               |  |
|                   | PM Peak    | 33.3                     | 33.1          | 33.7          |               |  |