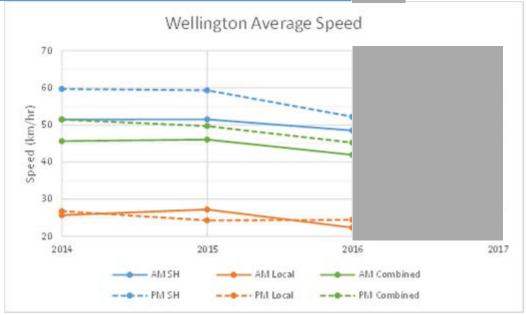

## **Average Travel Speed Trends**

#### **WELLINGTON AVERAGE SPEEDS**

| Road<br>Hierarchy | Period     | Average Speeds (km/hour) |               |               |               |  |
|-------------------|------------|--------------------------|---------------|---------------|---------------|--|
|                   |            | March<br>2014            | March<br>2015 | March<br>2016 | March<br>2017 |  |
|                   | AM Peak    | 51.5                     | 51.5          | 48.5          |               |  |
| State<br>Highway  | Inter Peak | 68.0                     | 66.6          | 65.9          |               |  |
|                   | PM Peak    | 59.7                     | 59.3          | 52.2          |               |  |
| Local Road        | AM Peak    | 25.7                     | 27.2          | 22.3          |               |  |
|                   | Inter Peak | 32.5                     | 32.3          | 29.0          |               |  |
|                   | PM Peak    | 26.8                     | 24.3          | 24.4          |               |  |
| Combined          | AM Peak    | 45.6                     | 46.0          | 41.9          |               |  |
|                   | Inter Peak | 58.6                     | 57.3          | 55.1          |               |  |
|                   | PM Peak    | 51.5                     | 49.7          | 45.2          |               |  |