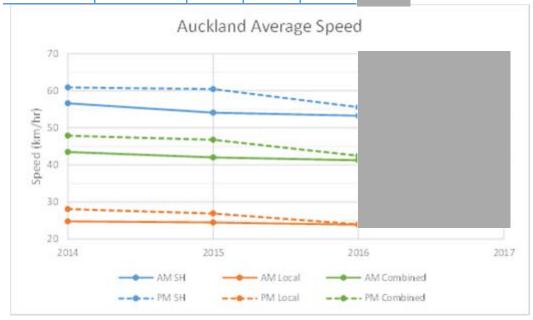

## **Average Travel Speed Trends**

#### **AUCKLAND AVERAGE SPEEDS**

| Road<br>Hierarchy | Period     | Average Speeds (km/hour) |               |               |               |  |
|-------------------|------------|--------------------------|---------------|---------------|---------------|--|
|                   |            | March<br>2014            | March<br>2015 | March<br>2016 | March<br>2017 |  |
| State<br>Highway  | AM Peak    | 56.6                     | 54.1          | 53.3          |               |  |
|                   | Inter Peak | 72.9                     | 70.5          | 71.2          |               |  |
|                   | PM Peak    | 60.9                     | 60.4          | 55.5          |               |  |
| Local Road        | AM Peak    | 24.8                     | 24.4          | 23.9          |               |  |
|                   | Inter Peak | 33.1                     | 32.7          | 30.9          |               |  |
|                   | PM Peak    | 28.1                     | 26.9          | 24.0          |               |  |
| Combined          | AM Peak    | 43.5                     | 42.0          | 41.2          |               |  |
|                   | Inter Peak | 58.9                     | 57.3          | 56.5          |               |  |
|                   | PM Peak    | 47.9                     | 46.8          | 42.5          |               |  |