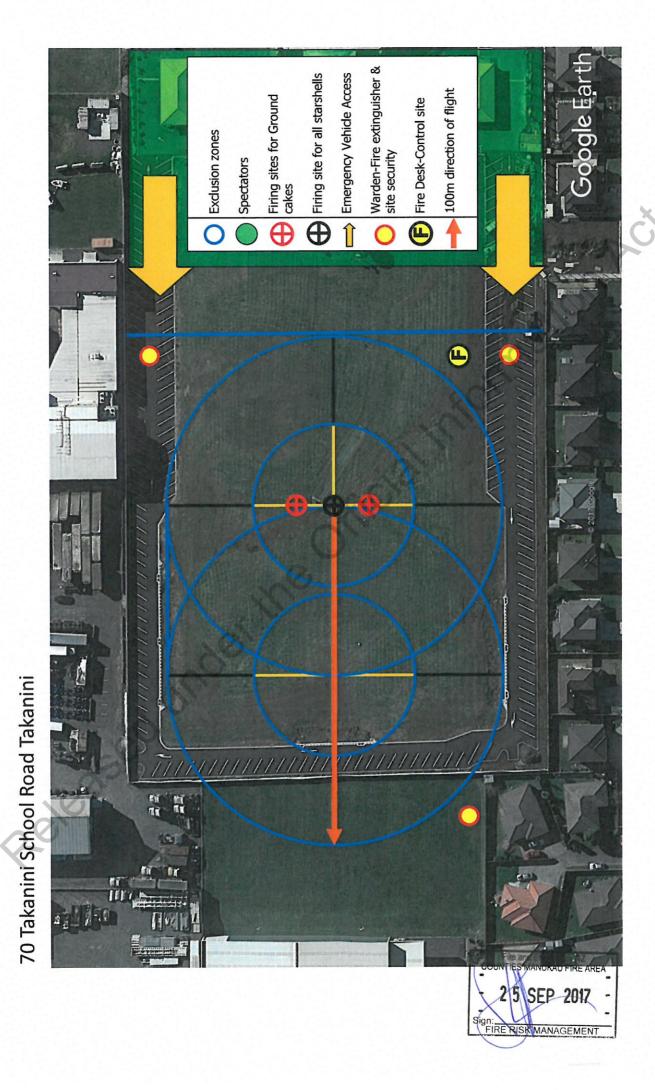

| Dis                                                                        | play Information Requirements                                                                                                                                                                               |
|----------------------------------------------------------------------------|-------------------------------------------------------------------------------------------------------------------------------------------------------------------------------------------------------------|
| COMPLETE FORM AND ATTACHED DISPL                                           | AY PLAN)                                                                                                                                                                                                    |
| Physical Address<br>[For marine locations include<br>atitude & longitude.] | 70 Takanini School Road Takanini Auckland                                                                                                                                                                   |
| Land Owner Consent                                                         | Name Supreme Sikh Society of NZ Date 19/09/2017                                                                                                                                                             |
| 6                                                                          | Signature,                                                                                                                                                                                                  |
| Date of Firing                                                             | 19 10 2017 postponement date 04 11 2017<br>Date                                                                                                                                                             |
| Number of firings                                                          | <100                                                                                                                                                                                                        |
| Attached a Display Plan                                                    | It must be plan view diagram showing the firing point,<br>exclusion zone, audience location, location of fire-fighting<br>equipment, direction of flight of pyrotechnics and audience<br>evacuation routes. |
|                                                                            | Fire and 'Emerolency NZ                                                                                                                                                                                     |

| ont/                                                                                                                                                      |                                                                                                                                                                                                                                                                                                                                                                                                                                                                                                                                                                                  |  |  |  |  |  |
|-----------------------------------------------------------------------------------------------------------------------------------------------------------|----------------------------------------------------------------------------------------------------------------------------------------------------------------------------------------------------------------------------------------------------------------------------------------------------------------------------------------------------------------------------------------------------------------------------------------------------------------------------------------------------------------------------------------------------------------------------------|--|--|--|--|--|
| ame of Approved Handler                                                                                                                                   | #AH10260<br>#AH10261 #CSL005588                                                                                                                                                                                                                                                                                                                                                                                                                                                                                                                                                  |  |  |  |  |  |
| Specify fire-fighting<br>equipment to be used                                                                                                             | 6x H2O Extinguishers                                                                                                                                                                                                                                                                                                                                                                                                                                                                                                                                                             |  |  |  |  |  |
| Describe appropriate steps<br>so that a fire cannot spread<br>more than 5 metres from the<br>point of ignition                                            | There is a 50 meter exclusion zone in place with 100m line of fire. The fireworks are placed in the centre of a large grass area and are all fireworks, excluding the 4"shells to be fired vertically, reducing the risk of any burning debris travelling. The 4"shells will be fired on a slight angle following the line of fire. There will be safety & security crew positioned around the exclusion zone located with a fire extinguishers. All staff are trained to watch for and burning debris or pyrotechnic malfunctions and deal with these situations appropriately. |  |  |  |  |  |
| Describe the evacuation<br>route the audience will use<br>to a place of safety should<br>an emergency arise as a<br>result of the pyrotechnic<br>display. | The crowd are viewing the display from the temple as shown in the attached site map. Should for any reason the crown need to be evacuated they will be directed onto Takanini School rd by event staff who we are in radio contact with at all times.                                                                                                                                                                                                                                                                                                                            |  |  |  |  |  |
| Applicant will organize a thorough inspection of the site post firing to ensure no subsequent fire will occur.                                            | YES / NO                                                                                                                                                                                                                                                                                                                                                                                                                                                                                                                                                                         |  |  |  |  |  |
| Additional Conditions<br>specified by a Chief Fire<br>Officer                                                                                             | Mil                                                                                                                                                                                                                                                                                                                                                                                                                                                                                                                                                                              |  |  |  |  |  |
| Written Agreement<br>NOTE: This application is<br>not subject to variation once<br>signed.                                                                | Name:                                                                                                                                                                                                                                                                                                                                                                                                                                                                                                                                                                            |  |  |  |  |  |
| A variation requires a new written agreement.                                                                                                             | A pro Company Fireworks Ltd<br>Pyro Company Fireworks Ltd<br>hereby agrees to the above display in accordance with the<br>Hazardous Substances (Classes 1 to 5 Controls) Regulations<br>2001, Section 39(2).                                                                                                                                                                                                                                                                                                                                                                     |  |  |  |  |  |