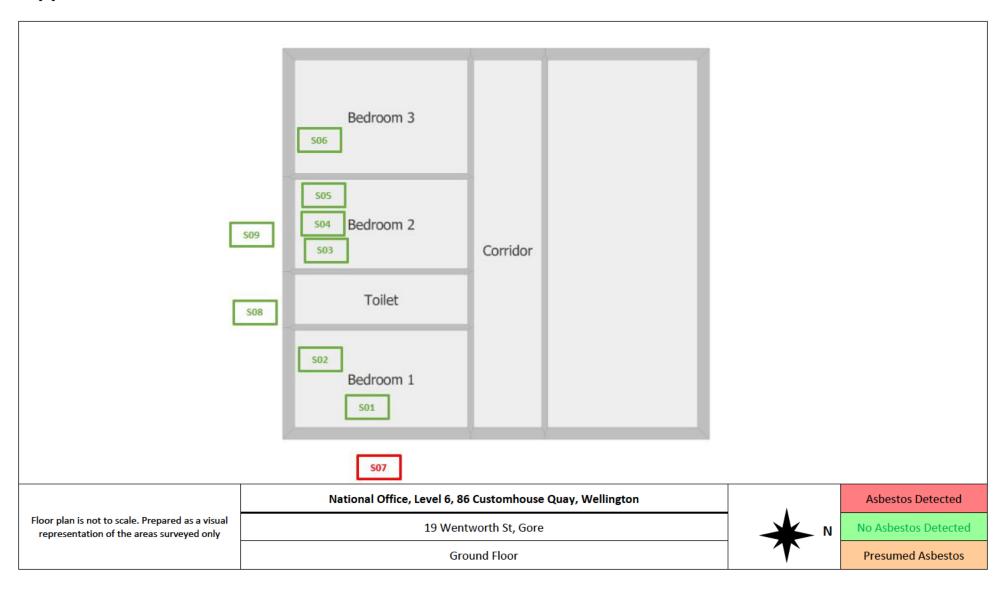

Gore | Ground Floor   | Bedroom 2 | Dust/Debris to skirting below window | Dust     | No Asbestos Detected |
| 19 Wentworth Street, Gore | Ground Floor   | Bedroom 2 | Dust/Debris within storage heater    | Dust     | No Asbestos Detected |
| 19 Wentworth Street, Gore | Ground Floor   | Bedroom 3 | Dust/Debris to skirting below window | Dust     | No Asbestos Detected |
| 19 Wentworth Street, Gore | Site / Grounds | External  | Soil below Window 1                  | Soil     | Chrysotile           |
| 19 Wentworth Street, Gore | Site / Grounds | External  | Soil below Toilet window             | Soil     | No Asbestos Detected |
| 19 Wentworth Street, Gore | Site / Grounds | External  | Soil below Window 2                  | Soil     | No Asbestos Detected |



# Appendix 4 – Site Plans





# **Appendix 5 – IANZ Accredited Laboratory Report**







WorkSafe New Zealand National Office, Level 6, 86 Customhouse Quay, Wellington

Client Reference: -

Dear Jeremy Kennedy,

Re: Asbestos Identification Analysis - 19 Wentworth Street, Gore

6 sample(s) received on 24 Oct 2018 by Jake Davenport.

The results of fibre analysis were performed by Emma Kirk of Precise Consulting and Laboratory Ltd on 25 Oct 2018.

The sample(s) were stated to be from 19 Wentworth Street, Gore.

Sample analysis was performed using polarised light microscopy with dispersion staining in accordance with the guidelines of AS4964-2004 Method for the qualitative identification of asbestos in bulk samples.

The results of the fibre analysis are presented in the appended table.

Should you require further in