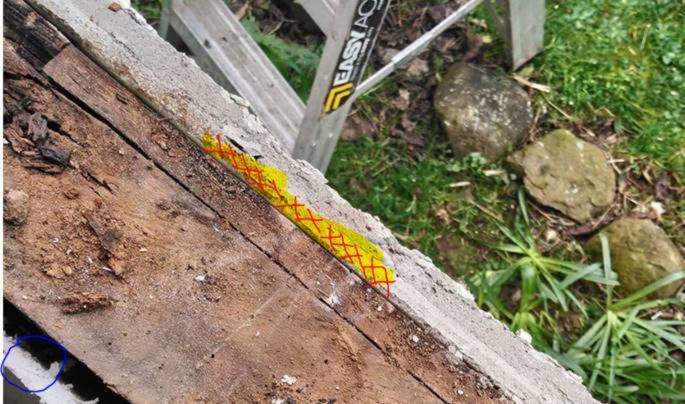

Given the age of the home it is more than likely this will contain asbestos.

Evidence to suggest it has not been identified.

5720040 - Holmwood Real Estate Limited - Assessment

Photo evidence provided shows the cement backing board has been visibly disturbed.